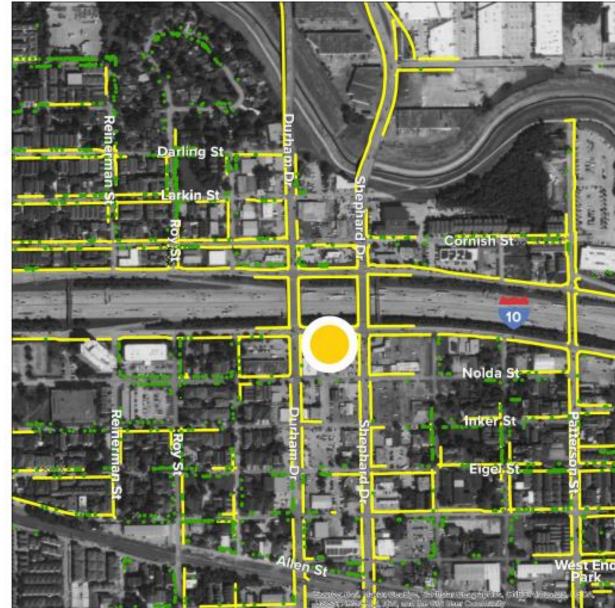

#### **Shepherd/Durham: Sidewalks**

ጦ

Existing

Proposed

Vision

100 200 400 ft

Long Term

 $( \mathbf{T} )$ 