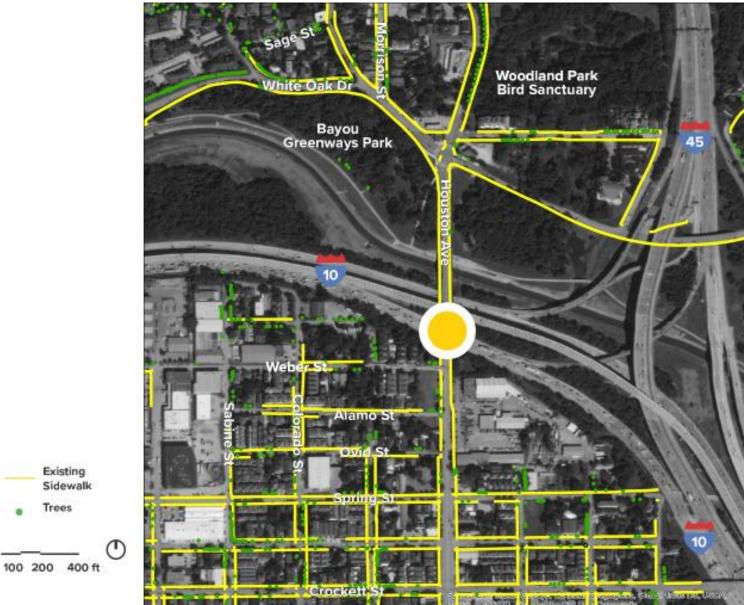

|        |
|      |                                                                                                                                      |        |
|      |                                                                                                                                      |        |
|      | 0 of 1 answered                                                                                                                      | Submit |
|      |                                                                                                                                      |        |

#### **Potential Station at Houston Avenue**



#### **Houston Avenue: Existing Land Use**



#### **Houston Avenue: Sidewalks**

Trees





#### **Houston Avenue: Parks and Trails**

Existing

Vision

100 200 400 ft

Long Term

---- Proposed



#### **Houston Avenue: Bus Routes**



### **Houston Avenue: Poll**

- Locate the "Poll Pop-up" on the right-hand side of your screen.
- Select your answer.
- Be sure to scroll down to view all questions.

|   | <ol> <li>Please indicate the extent to which you agree that this station would<br/>provide access to nature and environmental features. (Single Choice) *</li> </ol> |
|---|----------------------------------------------------------------------------------------------------------------------------------------------------------------------|
| 1 | 1. Strongly Agree