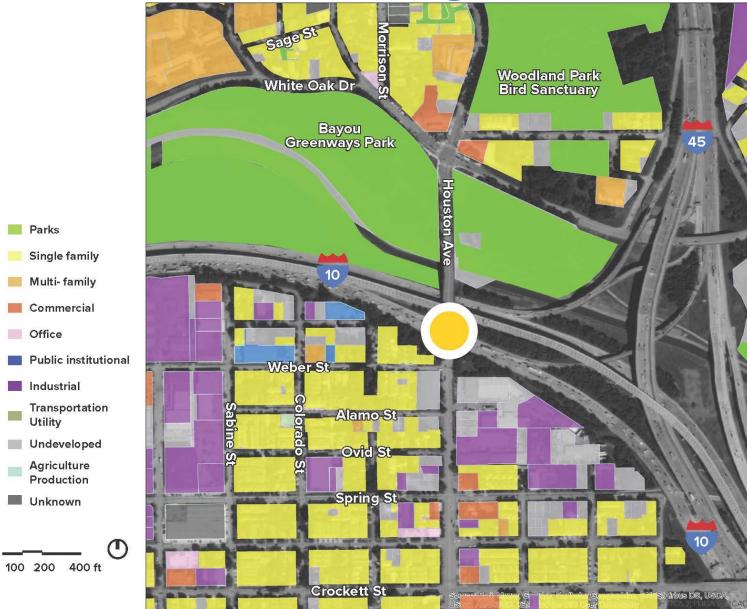

|        |
|      |                                                                                                                                      |        |
|      |                                                                                                                                      |        |
|      | 0 of 1 answered                                                                                                                      | Submit |
|      |                                                                                                                                      |        |

#### **Potential Station at Houston Avenue**



#### **Houston Avenue: Existing Land Use**



#### **Houston Avenue: Sidewalks**

Trees





#### **Houston Avenue: Parks and Trails**

Existing

Vision

100 200 400 ft

Long Term

---- Proposed



#### **Houston Avenue: Bus Routes**



### **Houston Avenue: Poll**

- Locate the "Poll Pop-up" on the right-hand side of your screen.
- Select your answer.
- Be sure to scroll down to view all questions.

|   | <ol> <li>Please indicate the extent to which you agree that this station would<br/>provide access to nature and environmental features. (Single Choice) *</li> </ol> |
|---|----------------------------------------------------------------------------------------------------------------------------------------------------------------------|
| 1 | 1. Strongly Agree