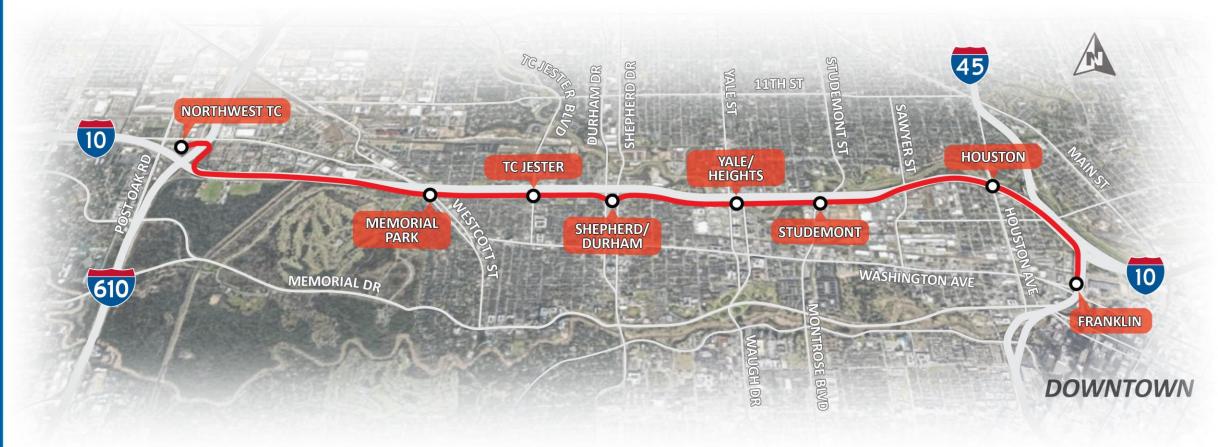

## POTENTIAL STATION LOCATION OPTIONS

#### **Northwest Transit Center**

#### **Potential Station at Memorial Park**

6 10 62 MA - 8

#### **Potential Station at TC Jester**

#### **Potential Station at Shepherd/Durham**

## **Potential Station at Yale/Heights**

#### **Potential Station at Studemont**

#### **Potential Station at Houston Avenue**