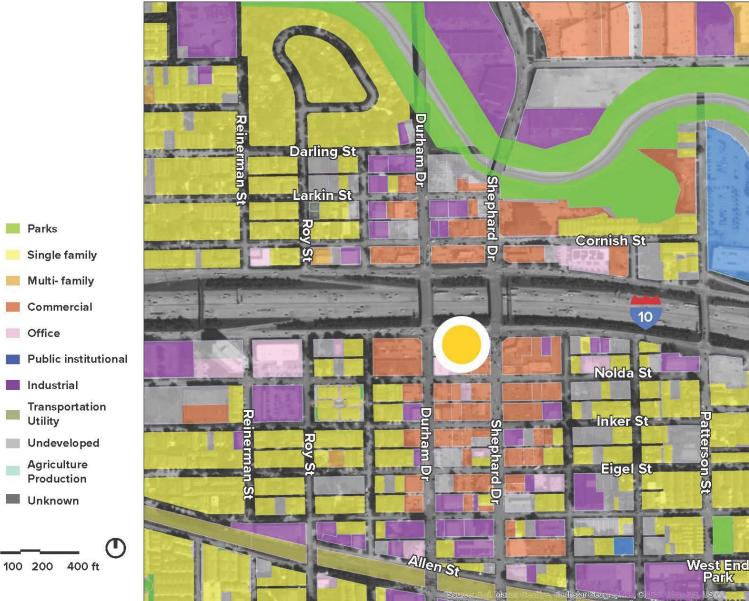

|        |  |  |
| 10 Mar    |                                                                                                                                      |        |  |  |
| 1.100     |                                                                                                                                      |        |  |  |
| 1         | 0 of 1 answered                                                                                                                      | Submit |  |  |
|           |                                                                                                                                      |        |  |  |

#### **Potential Station at Shepherd/Durham**



#### **Shepherd/Durham: Existing Land Use**



#### **Shepherd/Durham: Sidewalks**





ጦ

Existing

Proposed

Vision

100 200 400 ft

Long Term

 $( \mathbf{T} )$ 



#### **Shepherd/Durham: Bus Routes**



# **Shepherd/Durham: Poll**

 Locate the "Poll Pop-up" on the right-hand side of your screen.

- Select your answer.
- Be sure to scroll down to view all questions.

|