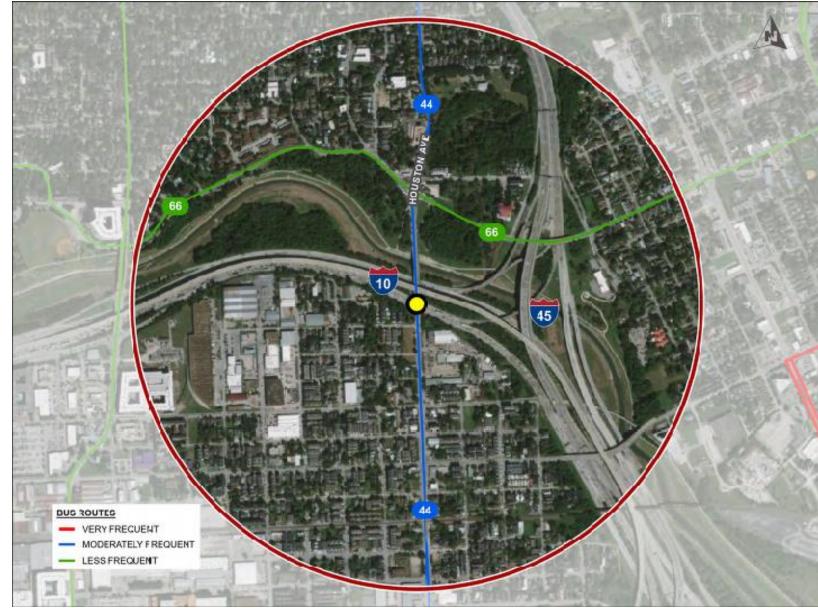

|        |
|      |                                                                                                                                      |        |
|      | 0 of 1 answered                                                                                                                      | Submit |
|      |                                                                                                                                      |        |

#### **Potential Station at Houston Avenue**



#### **Houston Avenue: Existing Land Use**



#### **Houston Avenue: Sidewalks**

Trees





#### **Houston Avenue: Parks and Trails**

Existing

Vision

100 200 400 ft

Long Term

---- Proposed



#### **Houston Avenue: Bus Routes**



### **Houston Avenue: Poll**

- Locate the "Poll Pop-up" on the right-hand side of your screen.
- Select your answer.
- Be sure to scroll down to view all questions.

|   | <ol> <li>Please indicate the extent to which you agree that this station would<br/>provide access to nature and environmental features. (Single Choice) *</li> </ol> |
|---|----------------------------------------------------------------------------------------------------------------------------------------------------------------------|
| 1 | 1. Strongly Agree                                                                                                                                                    |
|   | 🔿 2. Agree