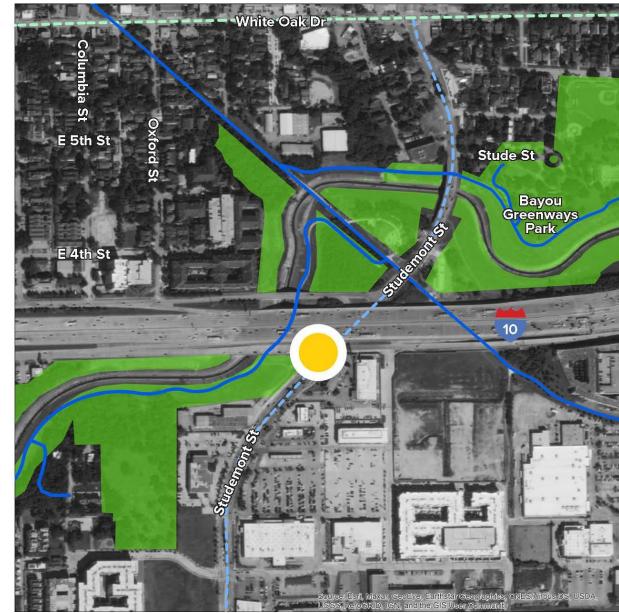

|      |
|          |                                                                                                                                           | 1 1  |
| - 10     | 0 of 1 answered Su                                                                                                                        | bmit |
| 10 C     |                                                                                                                                           |      |

#### **Potential Station at Studemont**



#### **Studemont: Existing Land Use**

Parks

Office

Industrial

Utility

Production Unknown



#### **Studemont: Sidewalks**

Existing

Sidewalk

0

Trees

100 200 400 ft



#### **Studemont: Parks and Trails**





100 200 400 ft

#### **Studemont: Bus Routes**



## **Studemont: Poll**

 Locate the "Poll Pop-up" on the right-hand side of your screen.

- Select your answer.
- Be sure to scroll down to view all questions.

| 10   | 1. Please indicate the extent to which you agree that this station<br>provide access to nature and environmental features. (Single ( |        |
|------|--------------------------------------------------------------------------------------------------------------------------------------|--------|
| -    | 1. Strongly Agree                                                                                                                    |        |
|      | 🔿 2. Agree