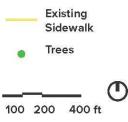

oll Popup" on the right-hand side of your screen.
- Select your answer.
- Be sure to scroll down to view all questions
  - How important is the following station?

#### Importance of potential station

- 1. How important is the following potential METRO station to you? Memorial Park
- Extremely Important
- Important
- Neutral
- Low Importance
- Not at all important
- 2. How important is the following potential METRO station to you?
- TC Jester
- Extremely Important
- Important
- Neutral
- Low Importance
- Not at all important

#### 4 $\mathbf{\mathbf{Y}}$ K ш Ζ Ζ $\square$ ۵. r $\square$ $\boldsymbol{\alpha}$ ш Σ

#### **Northwest Transit Center**

#### **Potential Station at Memorial Park**

6 10 62 MA - 8

#### **Memorial Park: Existing Land Use**



#### **Memorial Park: Sidewalks**





#### **Memorial Park: Parks and Trails**





100 200 400 ft

#### **Memorial Park: Bus Routes**



#### **Memorial Park: Poll**

 Locate the "Poll Pop-up" on the right-hand side of your screen.

- Select your answer.
- Be sure to scroll down to view all questions.

|            | 1. Please indicate the extent to which you agree that this station would provide access to nature and environmental features. (Single Choice) * |
|------------|-------------------------------------------------------------------------------------------------------------------------------------------------|
| 1          | 1. Strongly Agree                                                                                                                               |
| -          | 🔿 2. Agree