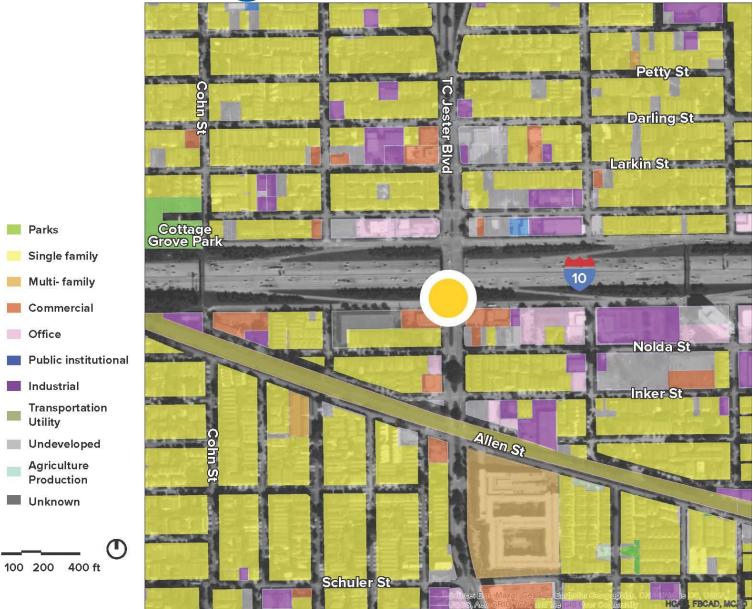

|
| The second |                                                                                                                                                 |
|            |                                                                                                                                                 |
| ator.      | 0 of 1 answered Submit                                                                                                                          |
| Seller-    | Subint                                                                                                                                          |

VER S

#### **Potential Station at TC Jester**



#### **TC Jester: Existing Land Use**



#### **TC Jester: Sidewalks**



Existing

#### **TC Jester: Parks and Trails**





100 200 400 ft

#### **TC Jester: Bus Routes**



#### **TC Jester: Poll**

 Locate the "Poll Pop-up" on the right-hand side of your screen.

- Select your answer.
- Be sure to scroll down to view all questions.

| 1         | 1. Please indicate the extent to which you agree that this station<br>provide access to nature and environmental features. (Single C |        |  |  |
|-----------|--------------------------------------------------------------------------------------------------------------------------------------|--------|--|--|
| 1000      | 1. Strongly Agree                                                                                                                    |        |  |  |
| N'SR