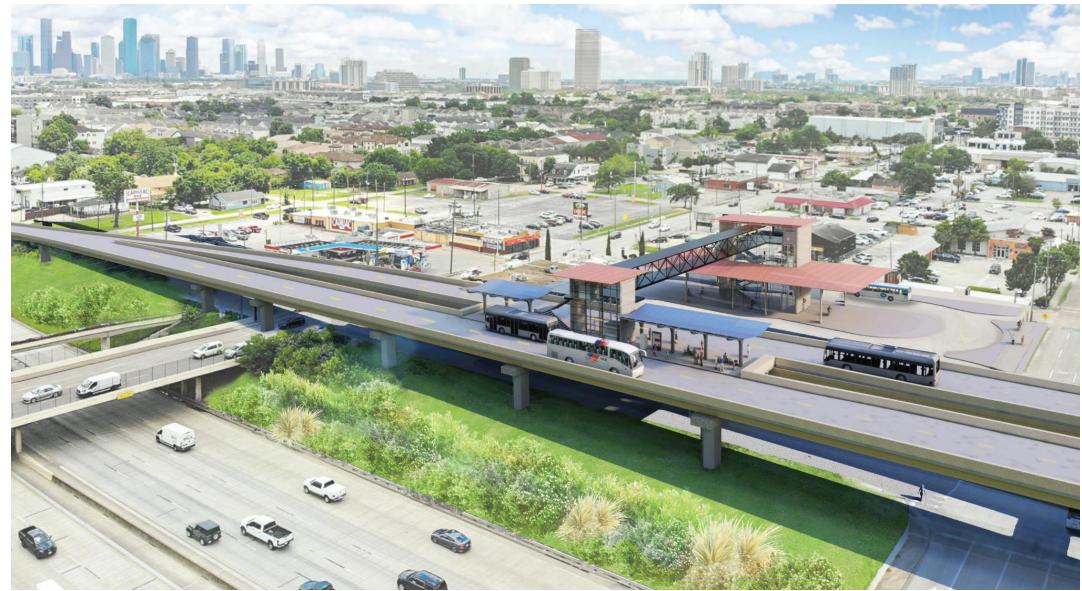

|        |  |  |
| 10 Mar    |                                                                                                                                      |        |  |  |
| 1.100     |                                                                                                                                      |        |  |  |
| 1         | 0 of 1 answered                                                                                                                      | Submit |  |  |
|           |                                                                                                                                      |        |  |  |

#### **Potential Station at Shepherd/Durham**



#### **Shepherd/Durham: Existing Land Use**



#### **Shepherd/Durham: Sidewalks**





ጦ

Existing

Proposed

Vision

100 200 400 ft

Long Term

 $( \mathbf{T} )$ 



#### **Shepherd/Durham: Bus Routes**



# **Shepherd/Durham: Poll**

 Locate the "Poll Pop-up" on the right-hand side of your screen.

- Select your answer.
- Be sure to scroll down to view all questions.

|