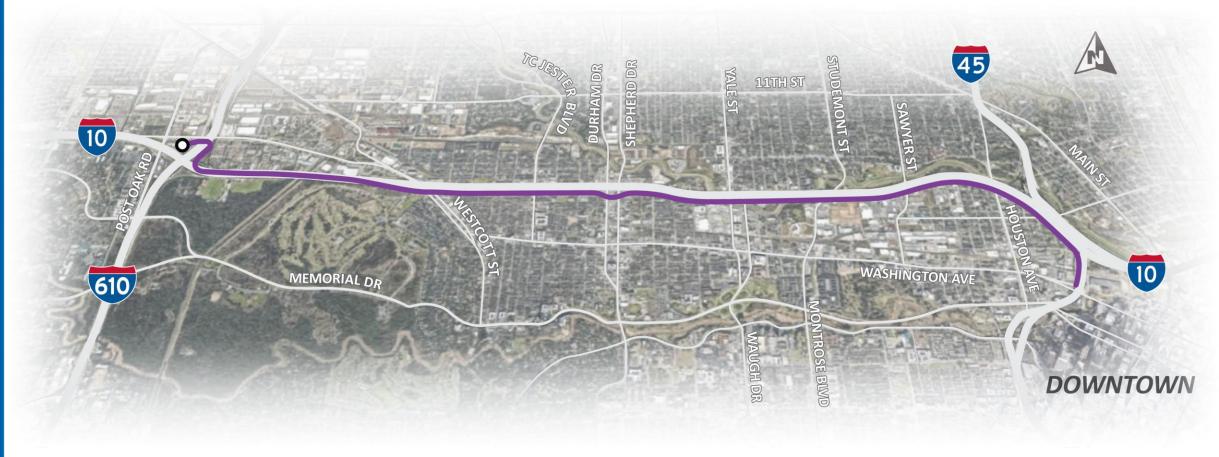

## **Option 2:** Elevated Busway on the South Side of I-10 to Downtown – New Structure