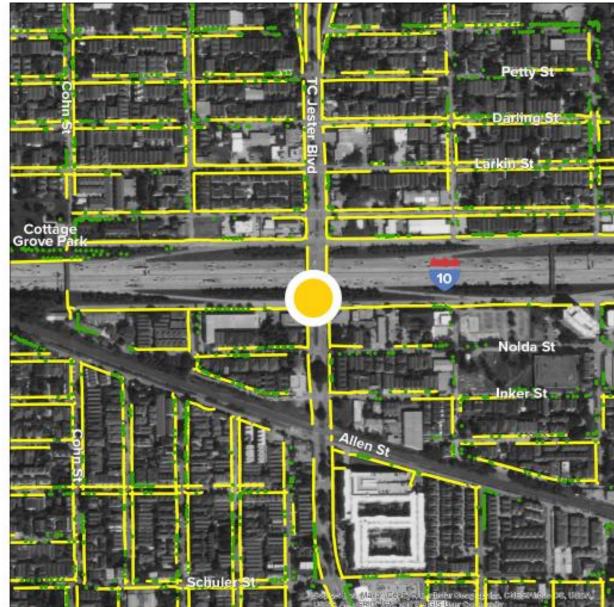

|
| The second |                                                                                                                                                 |
|            |                                                                                                                                                 |
| ator.      | 0 of 1 answered Submit                                                                                                                          |
| Seller-    | Subint                                                                                                                                          |

VER S

#### **Potential Station at TC Jester**



#### **TC Jester: Existing Land Use**



#### **TC Jester: Sidewalks**



Existing

#### **TC Jester: Parks and Trails**





100 200 400 ft

#### **TC Jester: Bus Routes**



#### **TC Jester: Poll**

 Locate the "Poll Pop-up" on the right-hand side of your screen.

- Select your answer.
- Be sure to scroll down to view all questions.

| 1         | 1. Please indicate the extent to which you agree that this station<br>provide access to nature and environmental features. (Single C |        |  |  |
|-----------|--------------------------------------------------------------------------------------------------------------------------------------|--------|--|--|
| 1000      | 1. Strongly Agree                                                                                                                    |        |  |  |
| N'SR      | 🔿 2. Agree