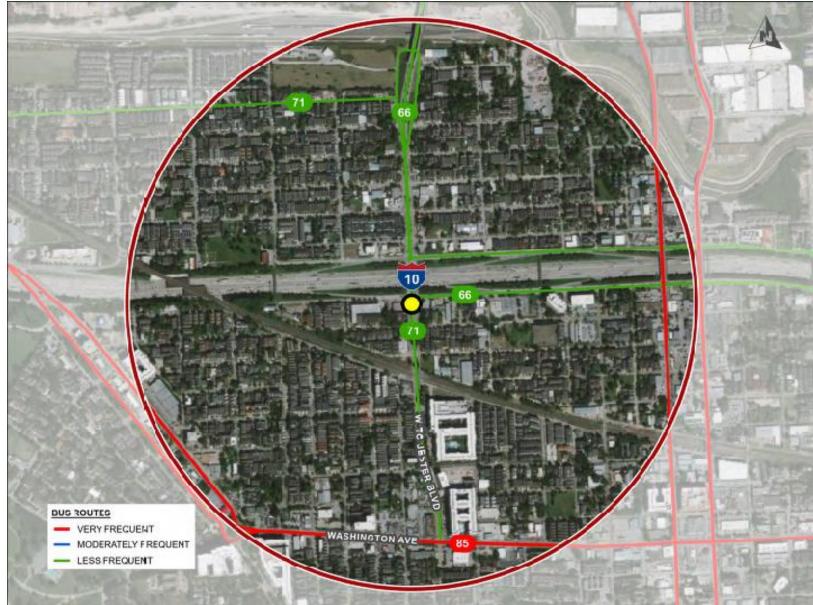

|
|            |                                                                                                                                                 |
| ator.      | 0 of 1 answered Submit                                                                                                                          |
| Seller-    | Subint                                                                                                                                          |

VER S

#### **Potential Station at TC Jester**



#### **TC Jester: Existing Land Use**



#### **TC Jester: Sidewalks**



Existing

#### **TC Jester: Parks and Trails**





100 200 400 ft

#### **TC Jester: Bus Routes**



#### **TC Jester: Poll**

 Locate the "Poll Pop-up" on the right-hand side of your screen.

- Select your answer.
- Be sure to scroll down to view all questions.

| 1         | 1. Please indicate the extent to which you agree that this station<br>provide access to nature and environmental features. (Single C |        |  |  |
|-----------|--------------------------------------------------------------------------------------------------------------------------------------|--------|--|--|
| 1000      | 1. Strongly Agree                                                                                                                    |        |  |  |
| N'SR      | 🔿 2. Agree