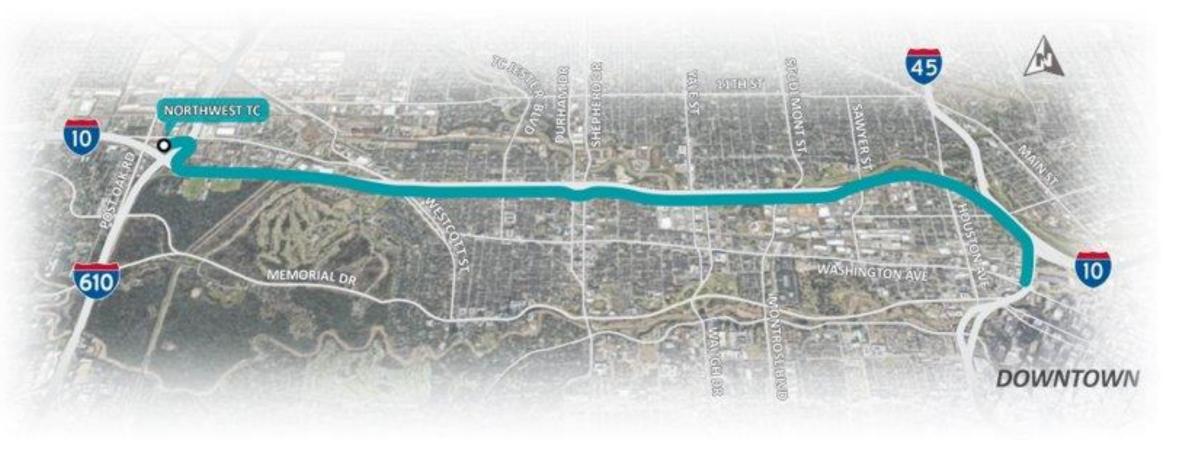

#### **Option 3: TxDOT's Proposed Option** (Elevated Busway on the South Side of I-10 to Downtown; Partial Joint Structure with TxDOT Managed Lanes)