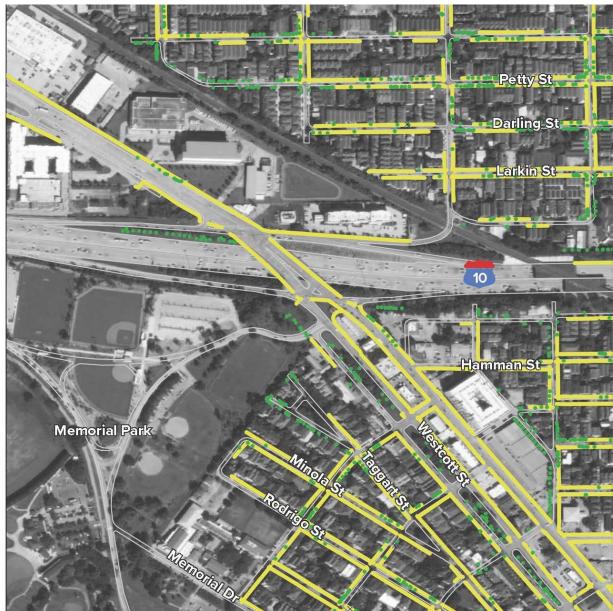

"Poll Popup" on the right-hand side of your screen.
- Select your answer.
- Be sure to scroll down to view all questions
  - How important is the following station?

#### Importance of potential station

- 1. How important is the following potential METRO station to you? Memorial Park
- Extremely Important
- Important
- Neutral
- Low Importance
- Not at all important
- 2. How important is the following potential METRO station to you?
- TC Jester
- Extremely Important
- Important
- Neutral
- Low Importance
- Not at all important

#### 4 $\mathbf{\mathbf{Y}}$ K ш Ζ Ζ $\square$ ۵. r $\square$ $\boldsymbol{\alpha}$ ш Σ

#### **Northwest Transit Center**

#### **Potential Station at Memorial Park**

6 10 62 MA - 8

#### **Memorial Park: Existing Land Use**



#### **Memorial Park: Sidewalks**





#### **Memorial Park: Parks and Trails**





100 200 400 ft

#### **Memorial Park: Bus Routes**



#### **Memorial Park: Poll**

 Locate the "Poll Pop-up" on the right-hand side of your screen.

- Select your answer.
- Be sure to scroll down to view all questions.

|            | 1. Please indicate the extent to which you agree that this station would provide access to nature and environmental features. (Single Choice) * |
|------------|-------------------------------------------------------------------------------------------------------------------------------------------------|
| 1          | 1. Strongly Agree                                                                                                                               |
| -          | 🔿 2. Agree