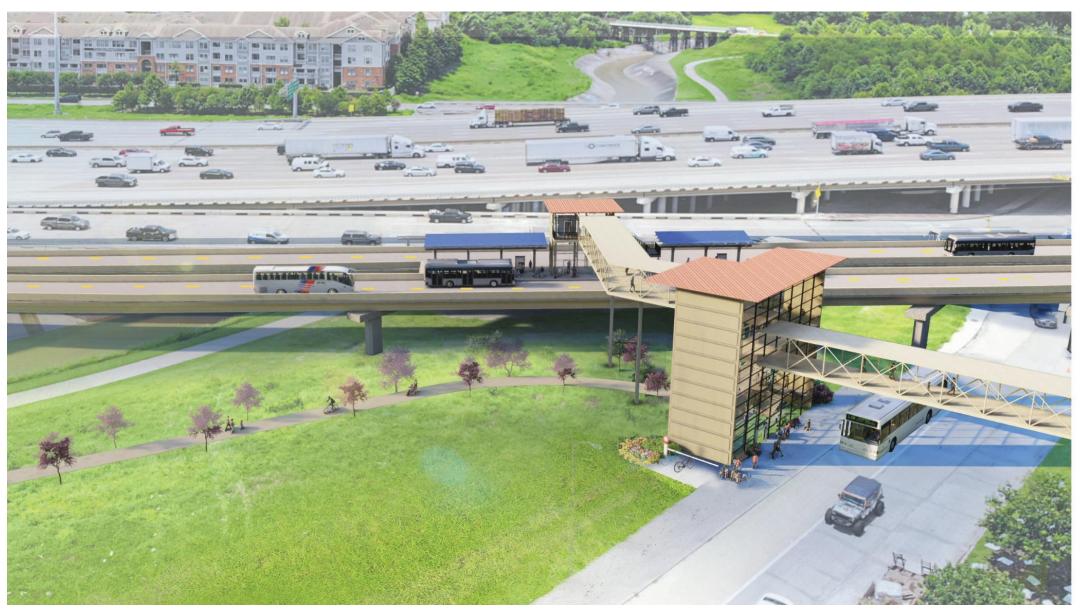

|      |
|          |                                                                                                                                           |      |
|          |                                                                                                                                           | 1 1  |
| - 10     | 0 of 1 answered Su                                                                                                                        | bmit |
| 10 C     |                                                                                                                                           |      |

#### **Potential Station at Studemont**



#### **Studemont: Existing Land Use**

Parks

Office

Industrial

Utility

Production Unknown



#### **Studemont: Sidewalks**

Existing

Sidewalk

0

Trees

100 200 400 ft



#### **Studemont: Parks and Trails**





100 200 400 ft

#### **Studemont: Bus Routes**



## **Studemont: Poll**

 Locate the "Poll Pop-up" on the right-hand side of your screen.

- Select your answer.
- Be sure to scroll down to view all questions.

| 10   | 1. Please indicate the extent to which you agree that this station<br>provide access to nature and environmental features. (Single ( |        |
|------|--------------------------------------------------------------------------------------------------------------------------------------|--------|
| -    | 1. Strongly Agree