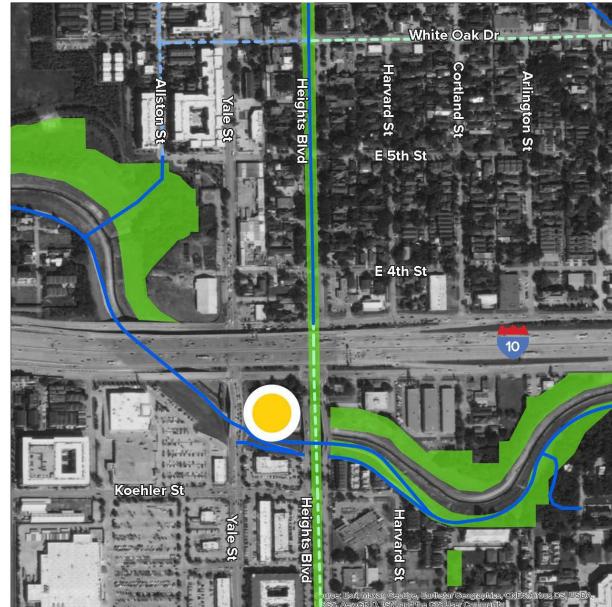

|                                                            |        |

would

## **Potential Station at Yale/Heights**



#### **Yale/Heights: Existing Land Use**

Parks

Single family

Multi- family

Commercial

Industrial

Utility Undeveloped

Unknown

100 200 400 ft

Agriculture

Production

Office



### **Yale/Heights: Sidewalks**





#### **Yale/Heights: Parks and Trails**

Existing

Proposed

100 200 400 ft

Long Term Vision

( )



## Yale/Heights: Bus Routes



### Yale/Heights: Poll

 Locate the "Poll Pop-up" on the right-hand side of your screen.

- Select your answer.
- Be sure to scroll down to view all questions.

| Interior | 1. Please indicate the extent to which you agree that this station we<br>provide access to nature and environmental features. (Single Cho |      |
|----------|-------------------------------------------------------------------------------------------------------------------------------------------|------|
| M.       | 1. Strongly Agree                                                                                                                         |      |
| 100422   | 🔿 2. Agree