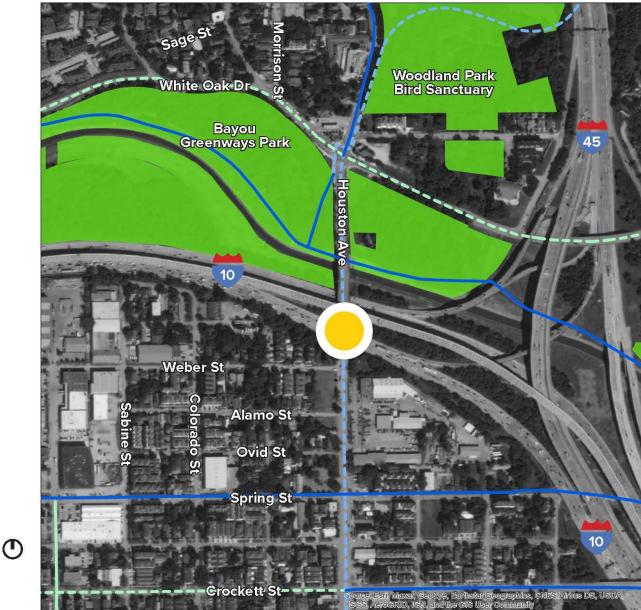

#### **Houston Avenue: Parks and Trails**

Existing

Vision

100 200 400 ft

Long Term

---- Proposed