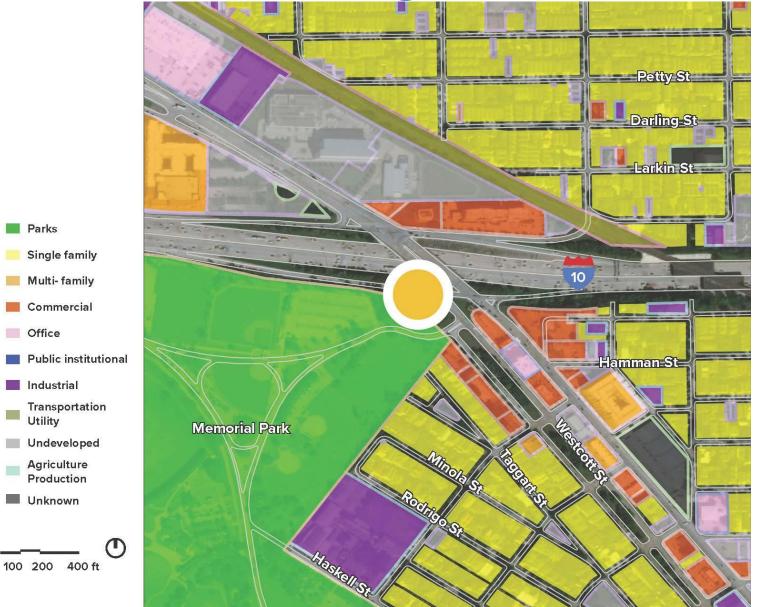

tial Stations - Poll**

- Locate the "Poll Popup" on the right-hand side of your screen.
- Select your answer.
- Be sure to scroll down to view all questions
  - How important is the following station?

#### Importance of potential station

- 1. How important is the following potential METRO station to you? Memorial Park
- Extremely Important
- Important
- Neutral
- Low Importance
- Not at all important
- 2. How important is the following potential METRO station to you?
- TC Jester
- Extremely Important
- Important
- Neutral
- Low Importance
- Not at all important

#### 4 $\mathbf{\mathbf{Y}}$ K ш Ζ Ζ $\square$ ۵. r $\square$ $\boldsymbol{\alpha}$ ш Σ

#### **Northwest Transit Center**

#### **Potential Station at Memorial Park**

6 10 62 MA - 8

#### **Memorial Park: Existing Land Use**



#### **Memorial Park: Sidewalks**





#### **Memorial Park: Parks and Trails**





100 200 400 ft

#### **Memorial Park: Bus Routes**



#### **Memorial Park: Poll**

 Locate the "Poll Pop-up" on the right-hand side of your screen.

- Select your answer.
- Be sure to scroll down to view all questions.

|            | 1. Please indicate the extent to which you agree that this station would provide access to nature and environmental features. (Single Choice) * |
|------------|-------------------------------------------------------------------------------------------------------------------------------------------------|
| 1          | 1. Strongly Agree                                                                                                                               |
| -