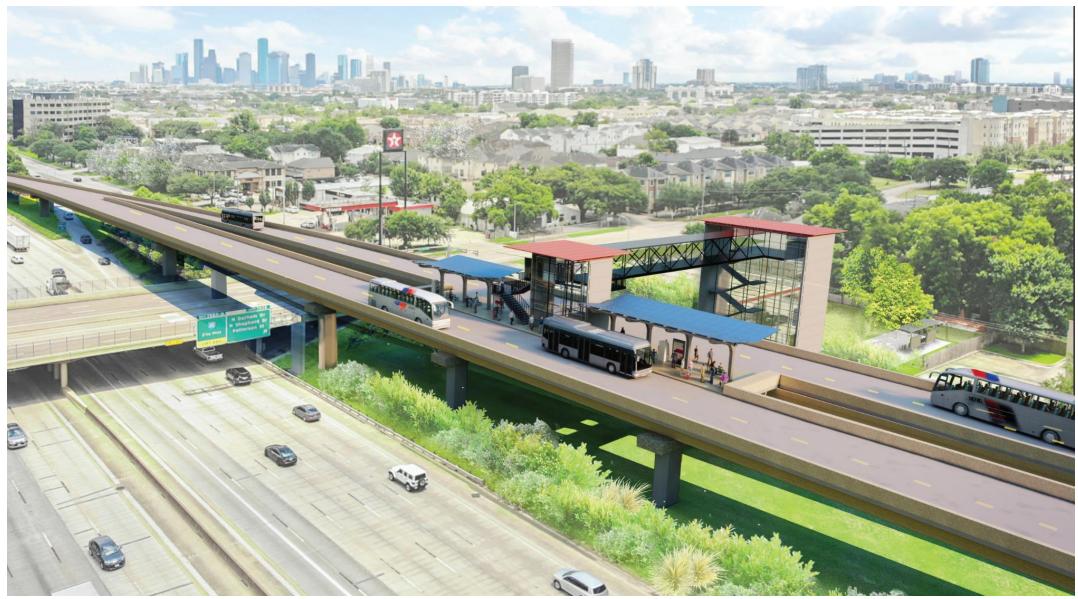

## **Option 2:** Elevated Busway on the South Side of I-10 to Downtown – New Structure