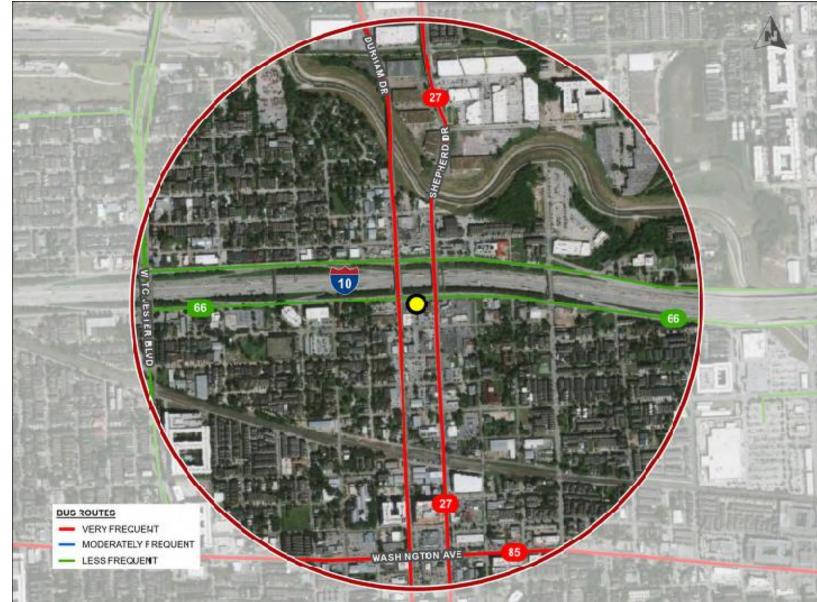

|        |  |  |
| 1.100     |                                                                                                                                      |        |  |  |
| 1         | 0 of 1 answered                                                                                                                      | Submit |  |  |
|           |                                                                                                                                      |        |  |  |

#### **Potential Station at Shepherd/Durham**



#### **Shepherd/Durham: Existing Land Use**



#### **Shepherd/Durham: Sidewalks**





ጦ

Existing

Proposed

Vision

100 200 400 ft

Long Term

 $( \mathbf{T} )$ 



#### **Shepherd/Durham: Bus Routes**



# **Shepherd/Durham: Poll**

 Locate the "Poll Pop-up" on the right-hand side of your screen.

- Select your answer.
- Be sure to scroll down to view all questions.

|