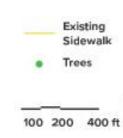

#### **Yale/Heights: Parks and Trails**

Existing

Proposed

100 200 400 ft

Long Term Vision

( )