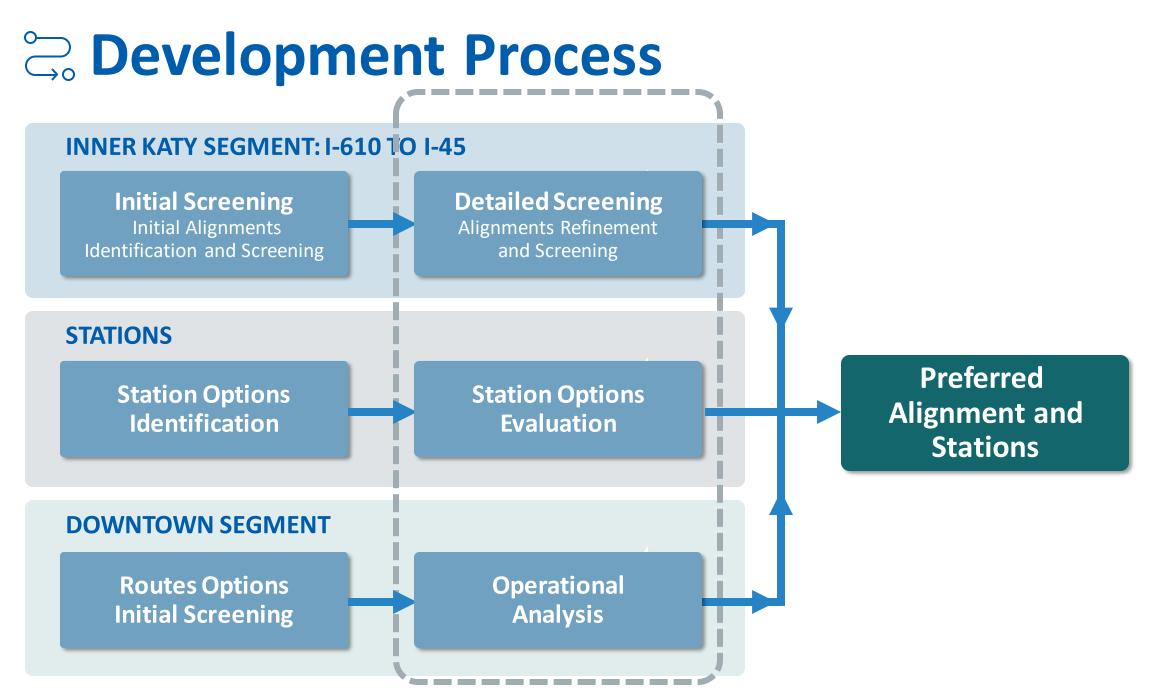

### ALIGNMENT DEVELOPMENT: NWTC TO DOWNTOWN AT I-45

#### **Option 1:** Elevated Busway on the South Side of I-10; Transition to Existing CBD HOV Lanes/Ramp to Downtown

## **Option 2:** Elevated Busway on the South Side of I-10 to Downtown – New Structure

#### **Option 3: TxDOT's Proposed Option** (Elevated Busway on the South Side of I-10 to Downtown; Partial Joint Structure with TxDOT Managed Lanes)

## POTENTIAL STATION LOCATION OPTIONS