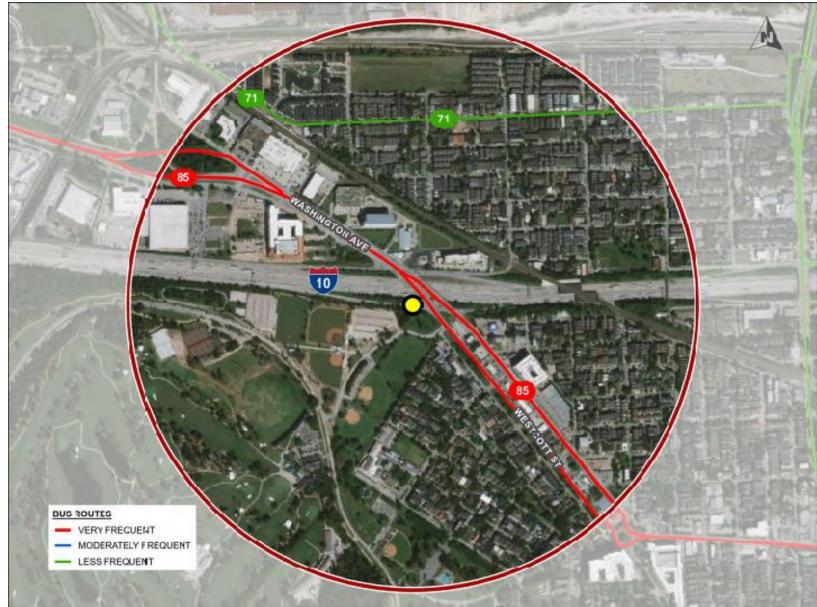

view all questions
  - How important is the following station?

#### Importance of potential station

- 1. How important is the following potential METRO station to you? Memorial Park
- Extremely Important
- Important
- Neutral
- Low Importance
- Not at all important
- 2. How important is the following potential METRO station to you?
- TC Jester
- Extremely Important
- Important
- Neutral
- Low Importance
- Not at all important

#### 4 $\mathbf{\mathbf{Y}}$ K ш Ζ Ζ $\square$ ۵. r $\square$ $\boldsymbol{\alpha}$ ш Σ

#### **Northwest Transit Center**

#### **Potential Station at Memorial Park**

6 10 62 MA - 8

#### **Memorial Park: Existing Land Use**



#### **Memorial Park: Sidewalks**





#### **Memorial Park: Parks and Trails**





100 200 400 ft

#### **Memorial Park: Bus Routes**



#### **Memorial Park: Poll**

 Locate the "Poll Pop-up" on the right-hand side of your screen.

- Select your answer.
- Be sure to scroll down to view all questions.

|            | 1. Please indicate the extent to which you agree that this station would provide access to nature and environmental features. (Single Choice) * |
|------------|-------------------------------------------------------------------------------------------------------------------------------------------------|
| 1          | 1. Strongly Agree                                                                                                                               |
| -          | 🔿 2. Agree