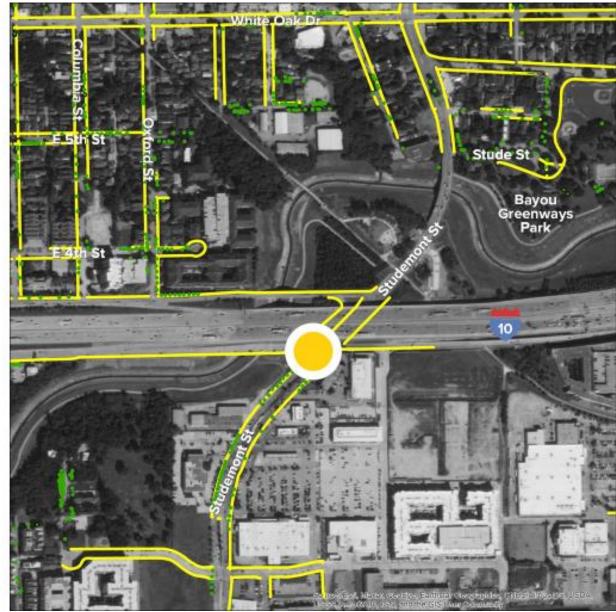

|      |
|          |                                                                                                                                           | 1 1  |
| - 10     | 0 of 1 answered Su                                                                                                                        | bmit |
| 10 C     |                                                                                                                                           |      |

#### **Potential Station at Studemont**



#### **Studemont: Existing Land Use**

Parks

Office

Industrial

Utility

Production Unknown



#### **Studemont: Sidewalks**

Existing

Sidewalk

0

Trees

100 200 400 ft



#### **Studemont: Parks and Trails**





100 200 400 ft

#### **Studemont: Bus Routes**



## **Studemont: Poll**

 Locate the "Poll Pop-up" on the right-hand side of your screen.

- Select your answer.
- Be sure to scroll down to view all questions.

| 10   | 1. Please indicate the extent to which you agree that this station<br>provide access to nature and environmental features. (Single ( |        |
|------|--------------------------------------------------------------------------------------------------------------------------------------|--------|
| -    | 1. Strongly Agree                                                                                                                    |        |
|      | 🔿 2. Agree