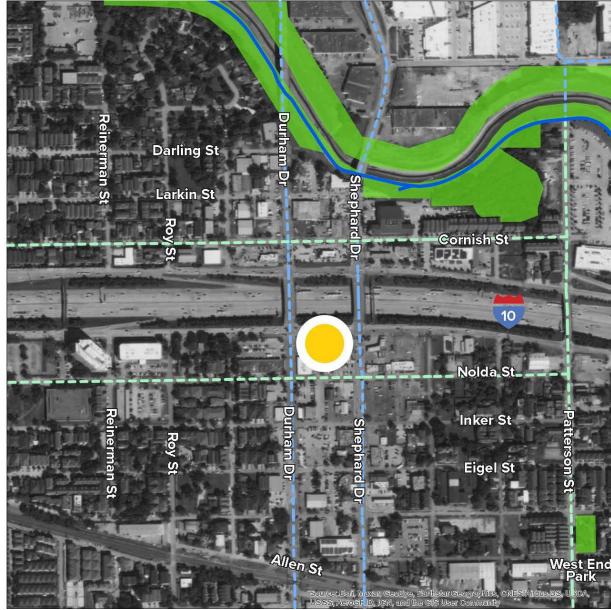

|        |  |  |
| 1.100     |                                                                                                                                      |        |  |  |
| 1         | 0 of 1 answered                                                                                                                      | Submit |  |  |
|           |                                                                                                                                      |        |  |  |

#### **Potential Station at Shepherd/Durham**



#### **Shepherd/Durham: Existing Land Use**



#### **Shepherd/Durham: Sidewalks**





ጦ

Existing

Proposed

Vision

100 200 400 ft

Long Term

 $( \mathbf{T} )$ 



#### **Shepherd/Durham: Bus Routes**



# **Shepherd/Durham: Poll**

 Locate the "Poll Pop-up" on the right-hand side of your screen.

- Select your answer.
- Be sure to scroll down to view all questions.

|