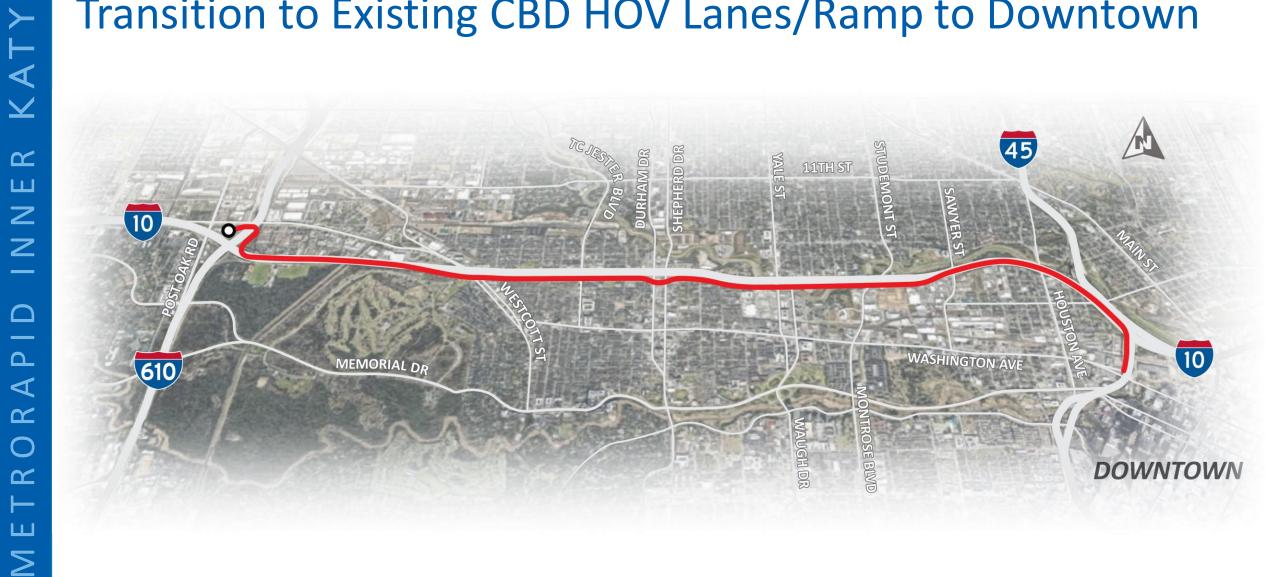

#### **Option 1:** Elevated Busway on the South Side of I-10; Transition to Existing CBD HOV Lanes/Ramp to Downtown