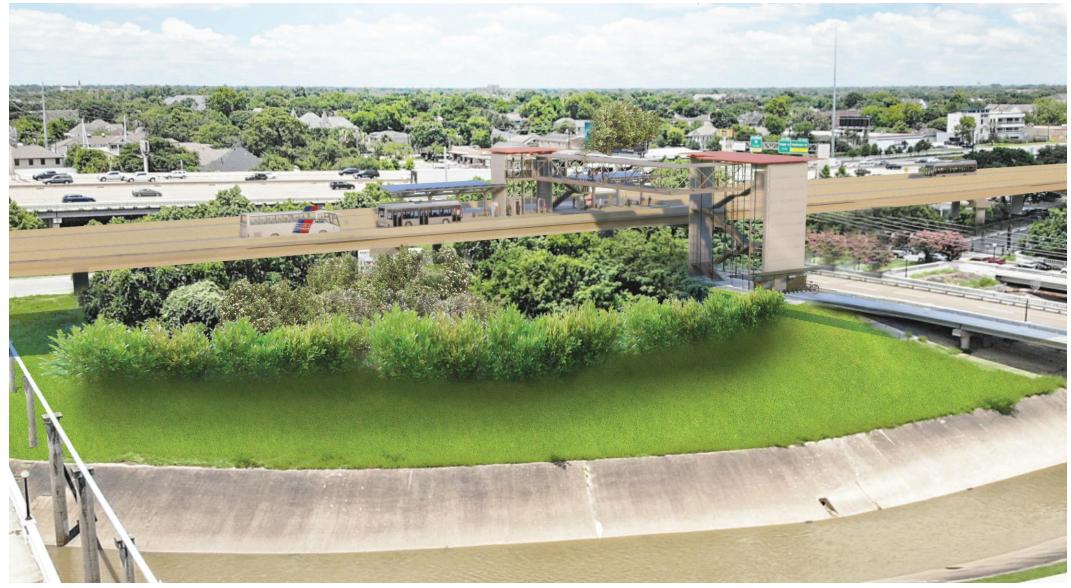

|                                                            |        |

would

## **Potential Station at Yale/Heights**



#### **Yale/Heights: Existing Land Use**

Parks

Single family

Multi- family

Commercial

Industrial

Utility Undeveloped

Unknown

100 200 400 ft

Agriculture

Production

Office



### **Yale/Heights: Sidewalks**





#### **Yale/Heights: Parks and Trails**

Existing

Proposed

100 200 400 ft

Long Term Vision

( )



## Yale/Heights: Bus Routes



### Yale/Heights: Poll

 Locate the "Poll Pop-up" on the right-hand side of your screen.

- Select your answer.
- Be sure to scroll down to view all questions.

| Interior | 1. Please indicate the extent to which you agree that this station we<br>provide access to nature and environmental features. (Single Cho |      |
|----------|---------------------------------------------------------------------------------------------------------------