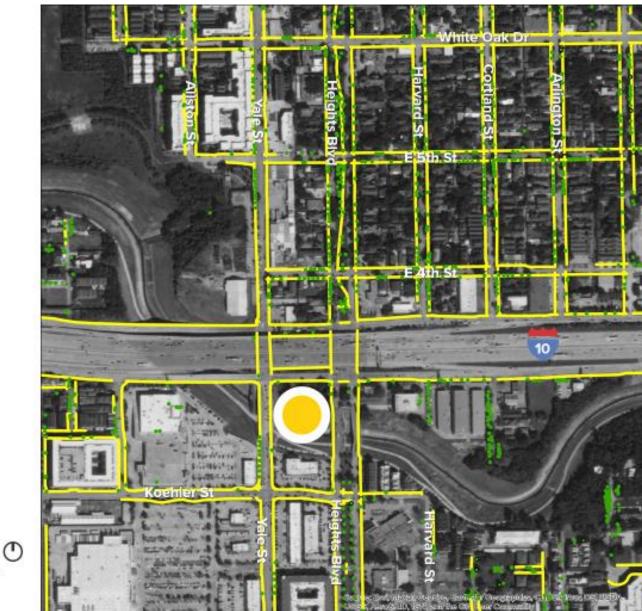

|                                                            |        |

would

## **Potential Station at Yale/Heights**



#### **Yale/Heights: Existing Land Use**

Parks

Single family

Multi- family

Commercial

Industrial

Utility Undeveloped

Unknown

100 200 400 ft

Agriculture

Production

Office



### **Yale/Heights: Sidewalks**





#### **Yale/Heights: Parks and Trails**

Existing

Proposed

100 200 400 ft

Long Term Vision

( )



## Yale/Heights: Bus Routes



### Yale/Heights: Poll

 Locate the "Poll Pop-up" on the right-hand side of your screen.

- Select your answer.
- Be sure to scroll down to view all questions.

| Interior | 1. Please indicate the extent to which you agree that this station we<br>provide access to nature and environmental features. (Single Cho |      |
|----------|-------------------------------------------------------------------------------------------------------------------------------------------|------|
| M.       | 1. Strongly Agree                                                                                                                         |      |
| 100422   | 🔿 2. Agre