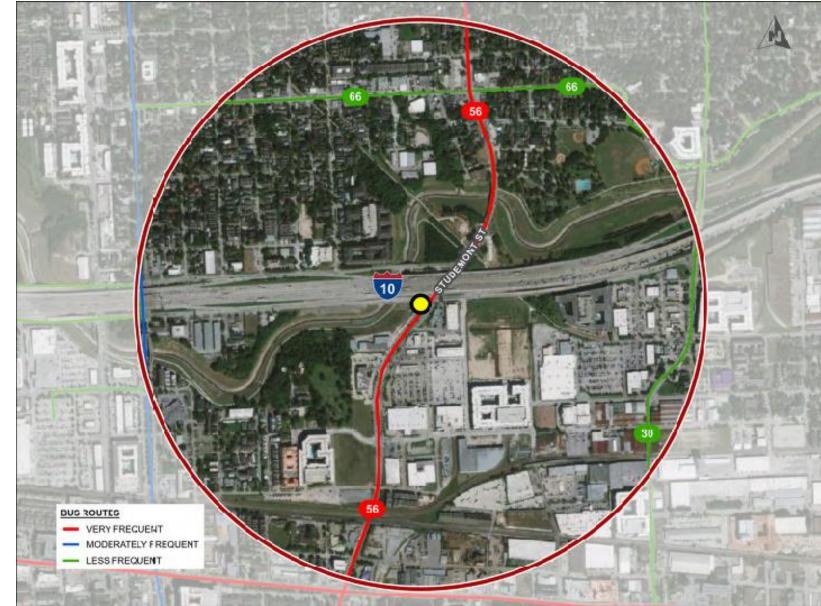

|      |
|          |                                                                                                                                           | 1 1  |
| - 10     | 0 of 1 answered Su                                                                                                                        | bmit |
| 10 C     |                                                                                                                                           |      |

#### **Potential Station at Studemont**



#### **Studemont: Existing Land Use**

Parks

Office

Industrial

Utility

Production Unknown



#### **Studemont: Sidewalks**

Existing

Sidewalk

0

Trees

100 200 400 ft



#### **Studemont: Parks and Trails**





100 200 400 ft

#### **Studemont: Bus Routes**



## **Studemont: Poll**

 Locate the "Poll Pop-up" on the right-hand side of your screen.

- Select your answer.
- Be sure to scroll down to view all questions.

| 10   | 1. Please indicate the extent to which you agree that this station<br>provide access to nature and environmental features. (Single ( |        |
|------|--------------------------------------------------------------------------------------------------------------------------------------|--------|
| -    | 1. Strongly Agree                                                                                                                    |        |
|      | 🔿 2. Agree                                                                                                                           |        |
| 1    | O 3. Neutral