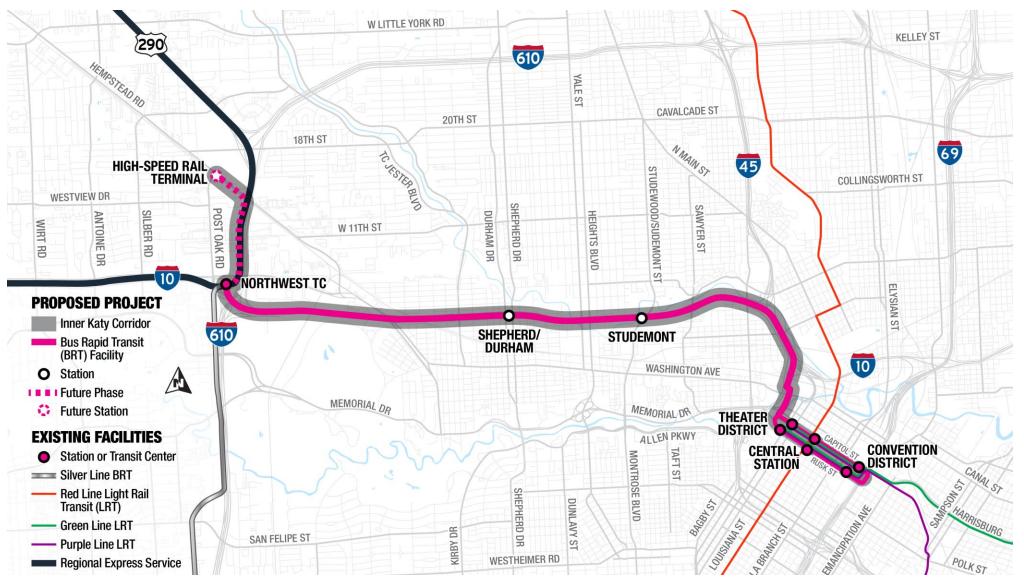

#### **CMETRORapid Inner Katy Project Corridor**

#### **C**Project Description

- Rapid transit service running for 7.6 miles on I-10 West in the Inner Katy Corridor
- Two-way, exclusive guideway for rapid transit and Regional Express buses
- Reliable and accessible service, faster trips, and increased connectivity