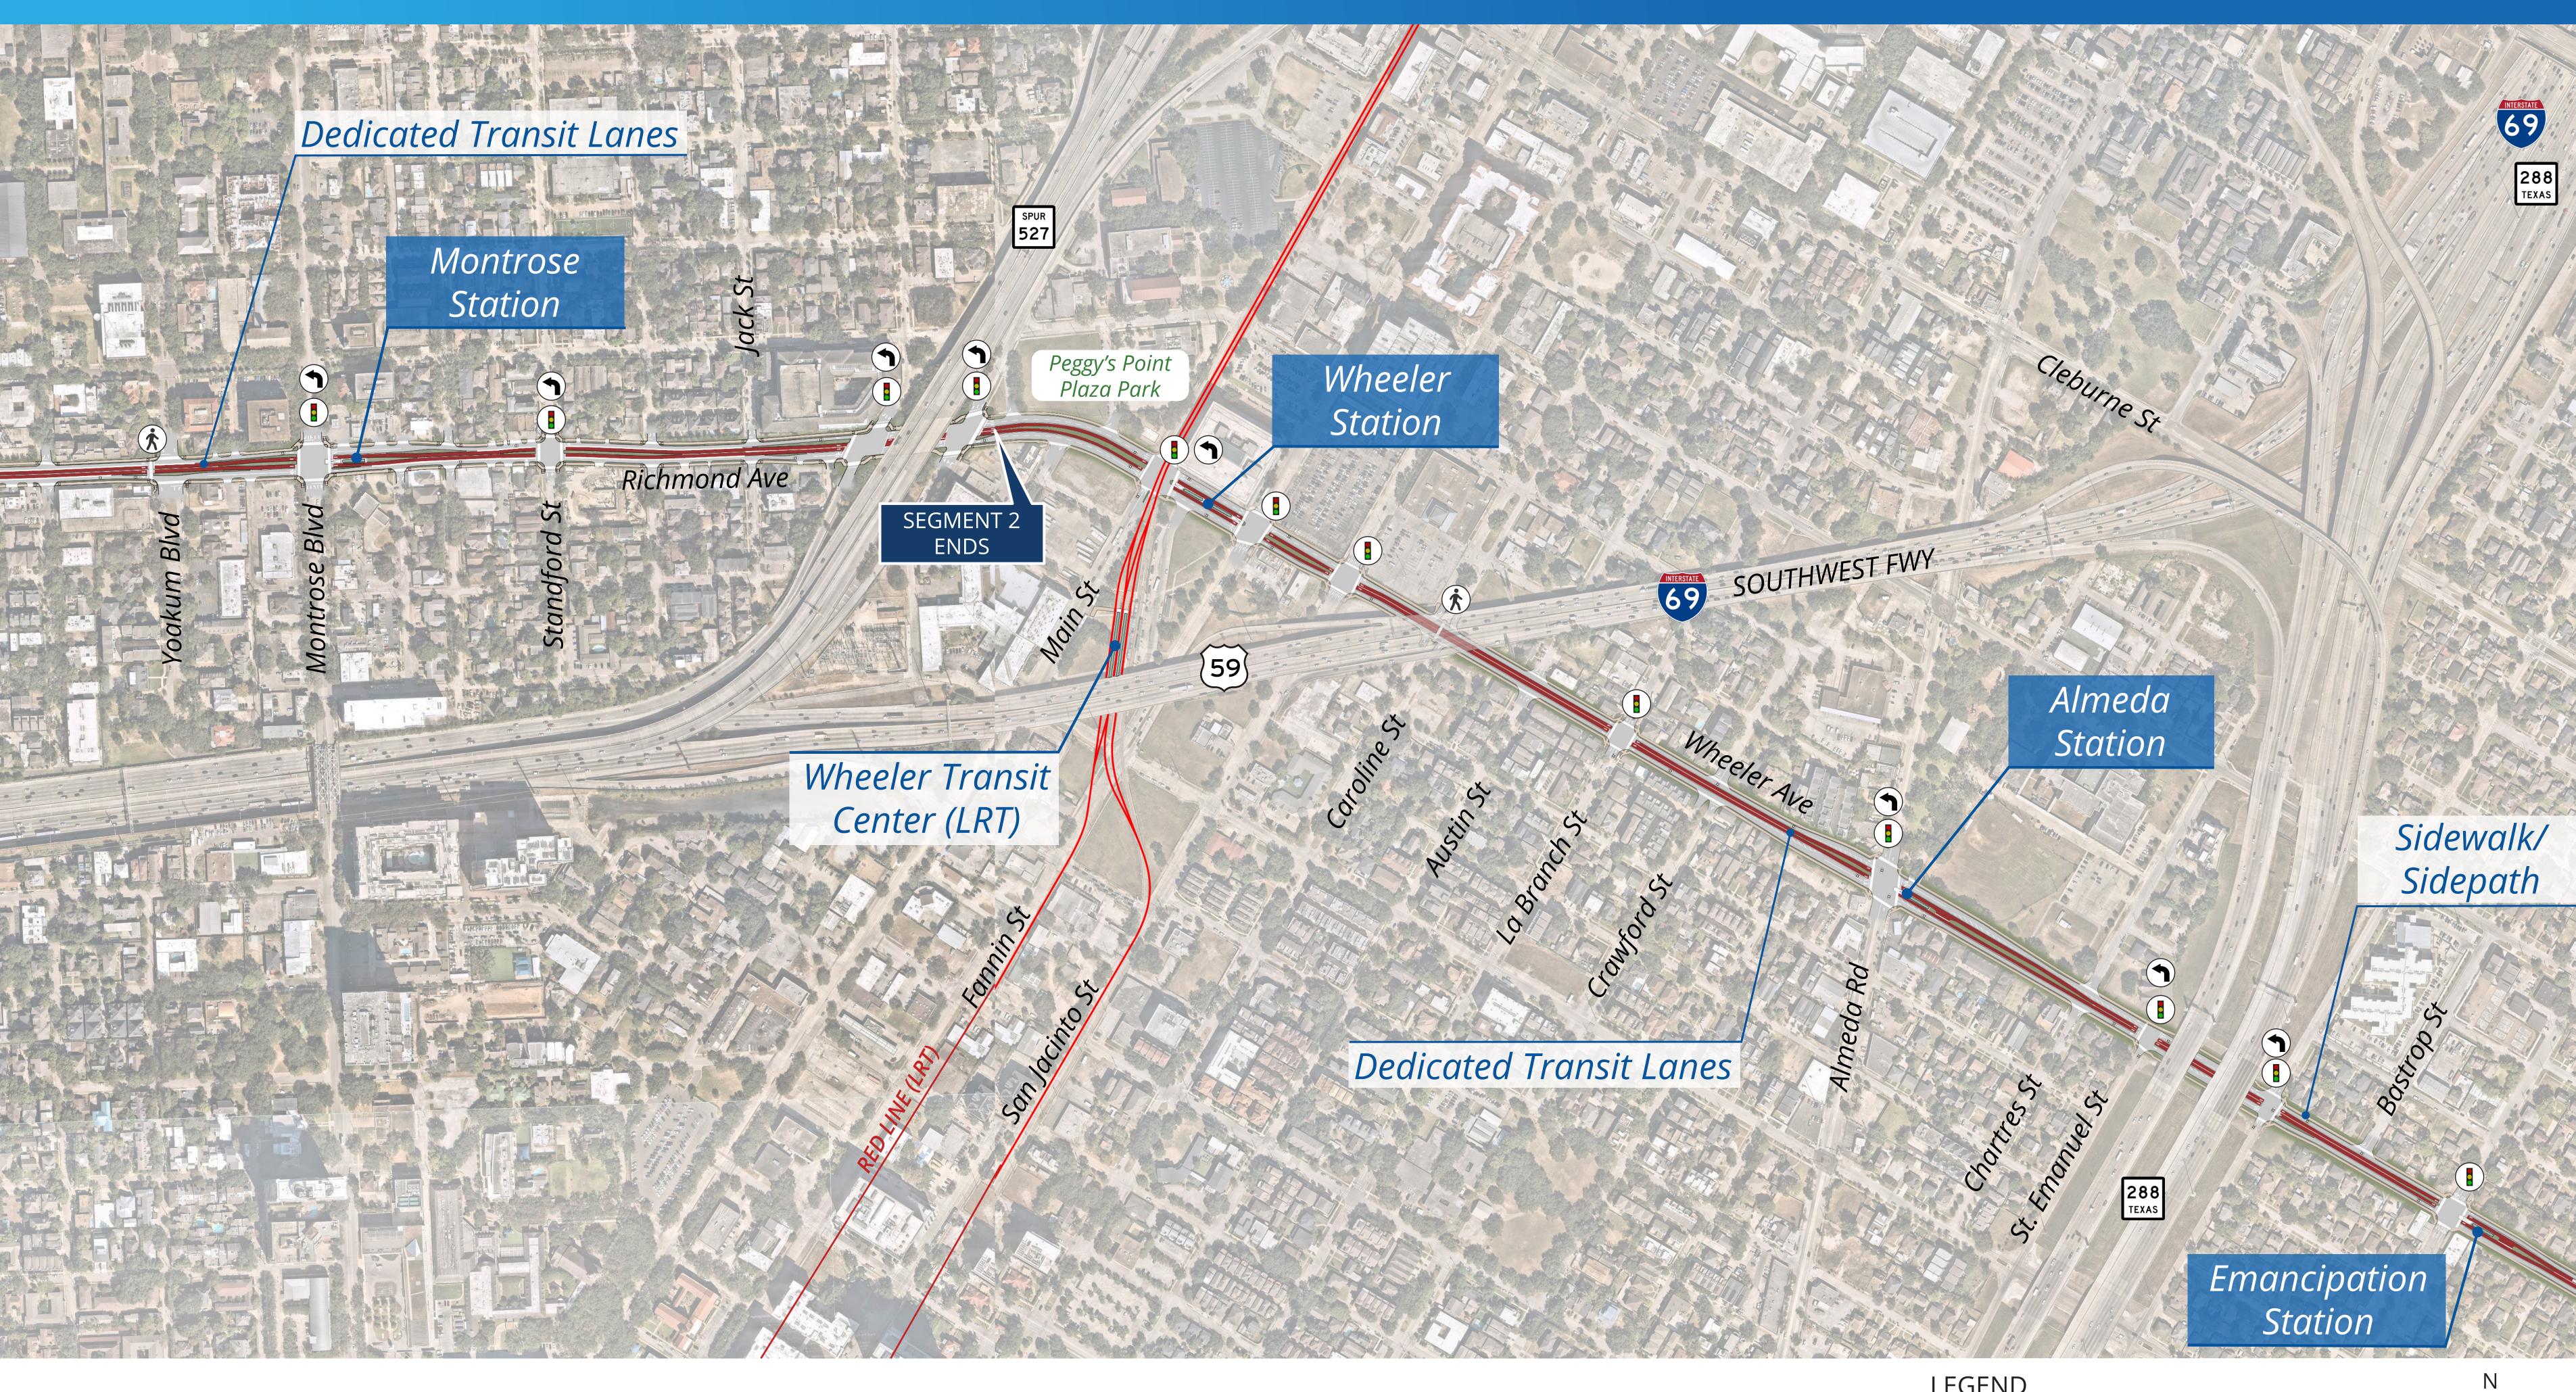

# SEGMENT MAP

STATION 2

#### Illustrations for representational purposes only. Preliminary and subject to change based on public input and technical review.

Dedicated Transit Lanes Elevated Transit Lanes

Platform General Purpose Lane Sidewalk/Sidepath

NOT TO SCALE
Community Design Workshops | 2023

Illustrations for representational purposes only. Preliminary and subject to change based on public input and technical review.