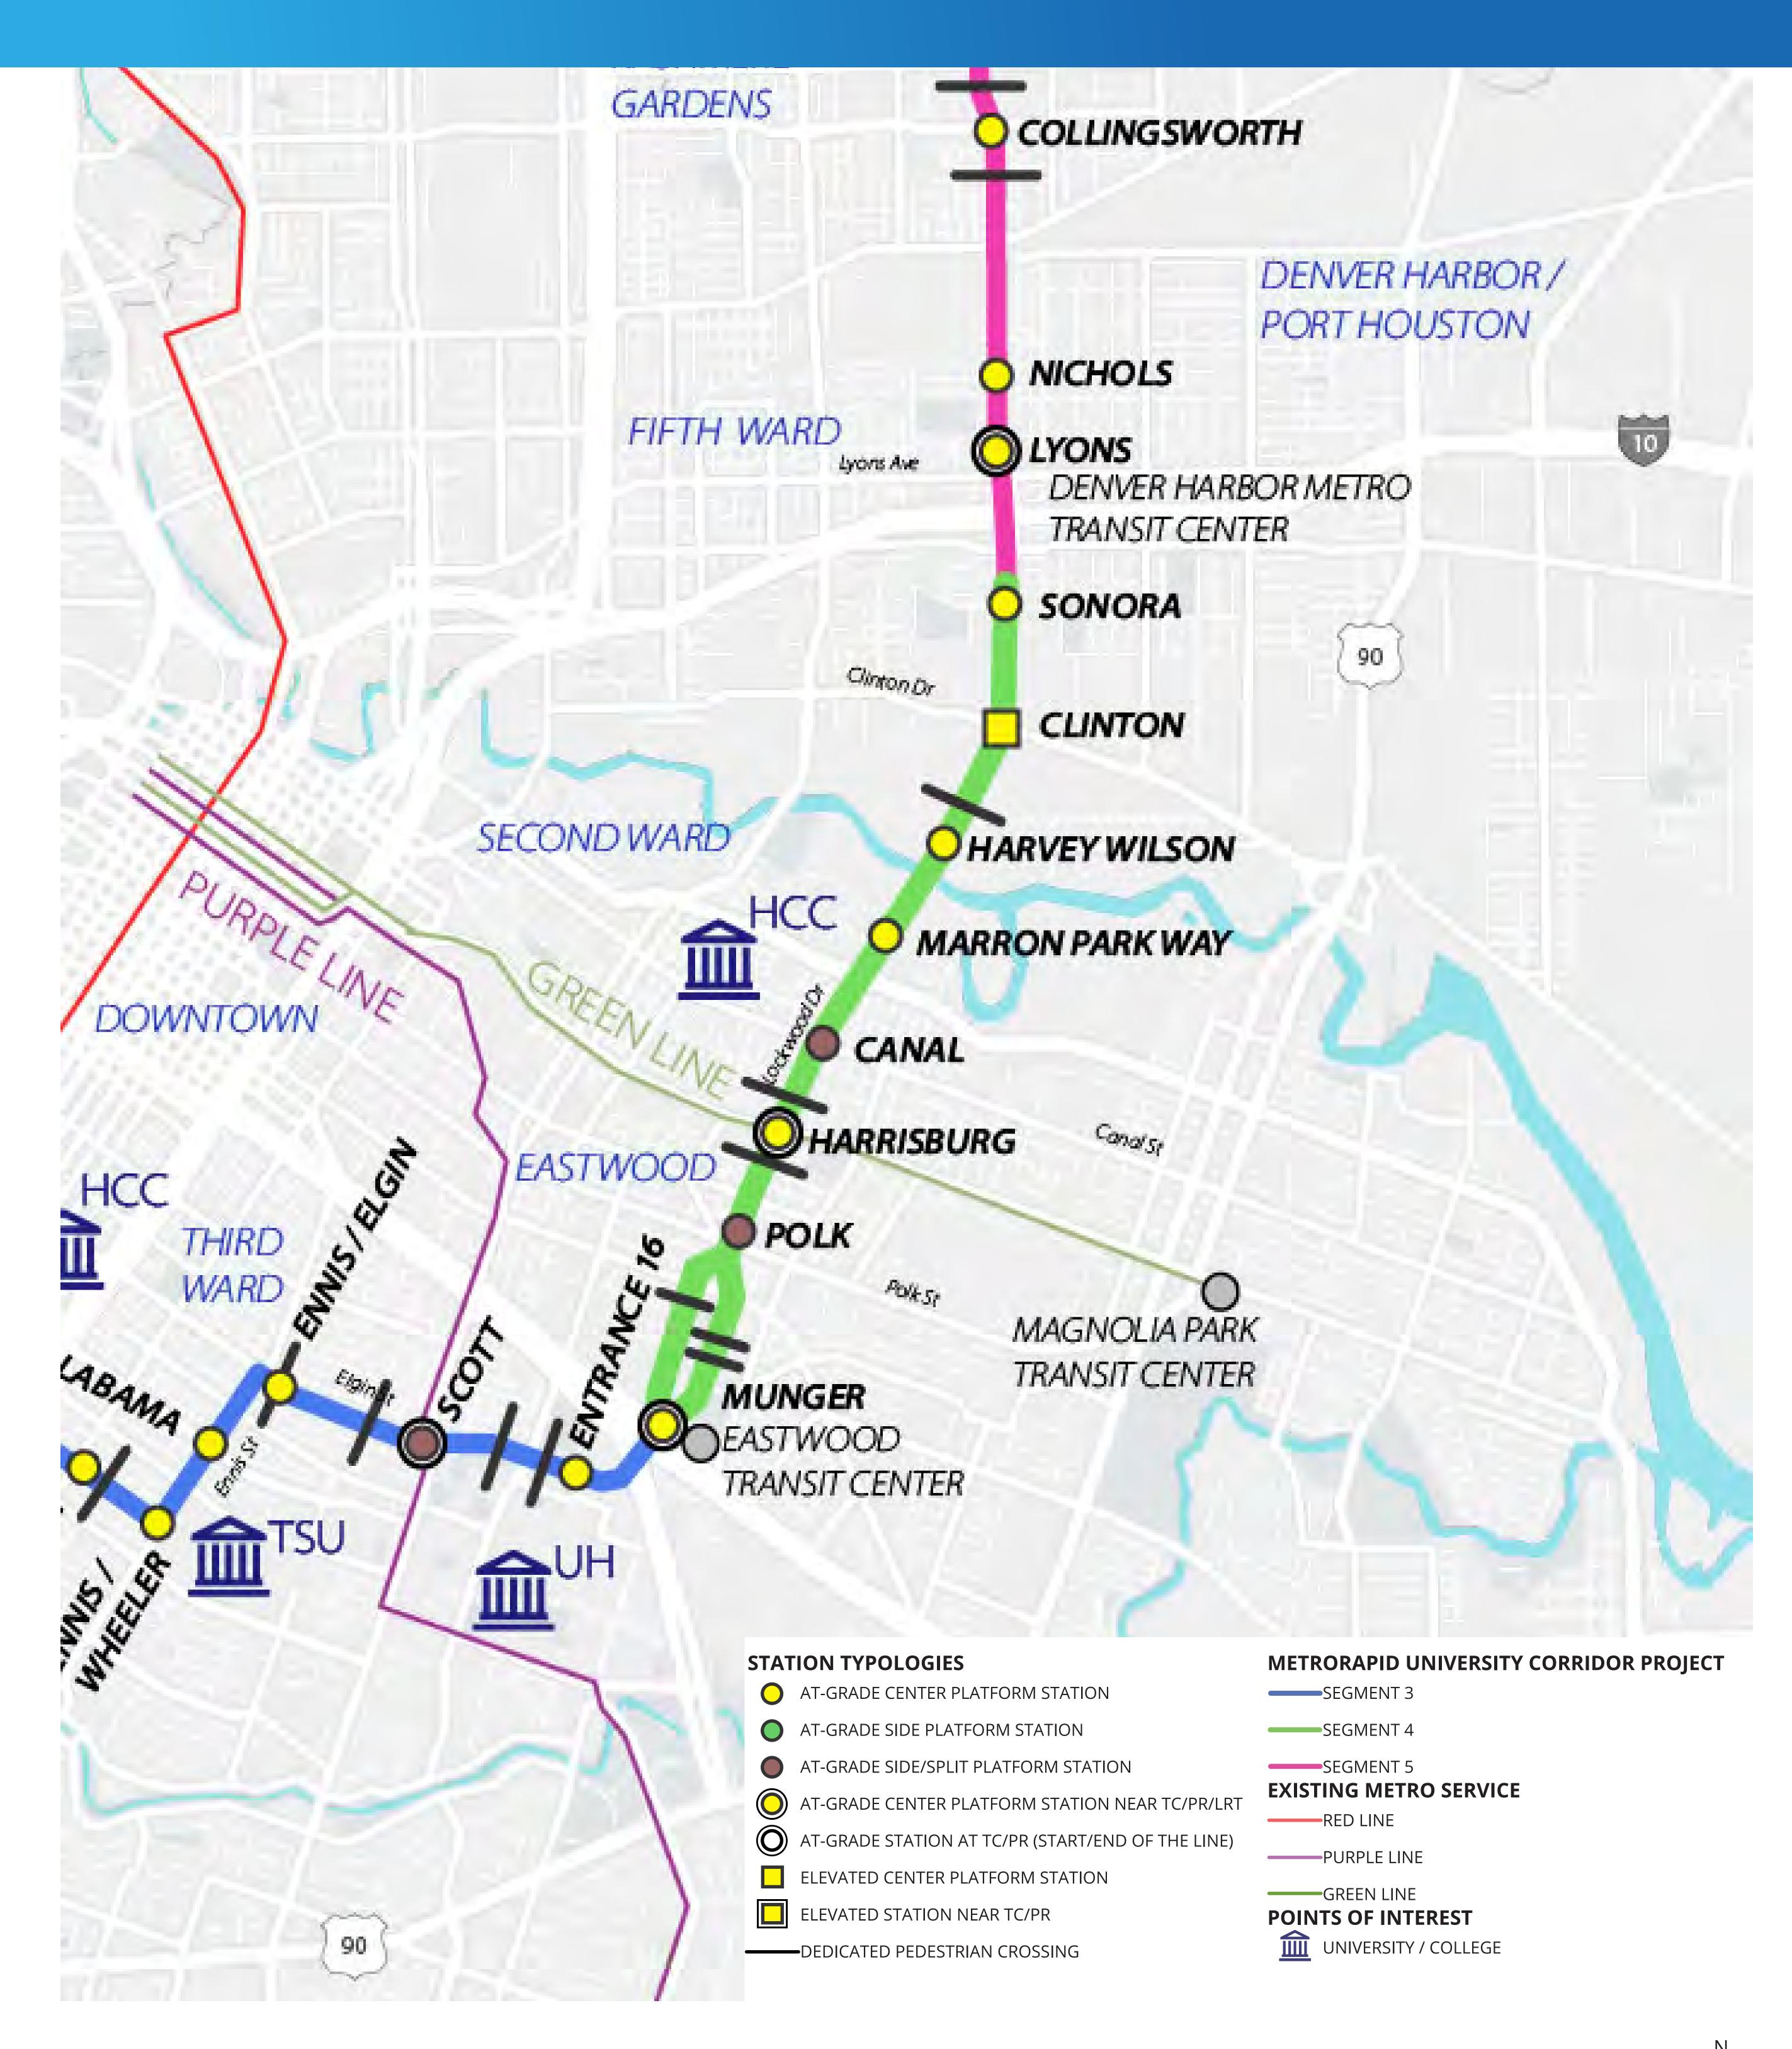

positive travel experience
- Position transit as a preferred mode of travel with a strong focus on safe, clean and reliable services



### ACCESSIBILITY IMPROVEMENTS AT PARKS

As part of the METRORapid University Corridor Project, METRO will be building sidewalks and ADA improvements at three City of Houston parks where the project passes: Mandell Park, Peggy Park, and Diez Street Park.

The City of Houston Parks and Recreation Department's (HPARD) acknowledges the overall benefit of the project results in "improved sidewalks and pedestrian / bicycle access to the parks". It is part of the federal process to notify the public of any changes to Park Property.

#### Mandell Park









### ACCESSIBILITY IMPROVEMENTS AT PARKS

### Peggy Park





### Diez Street Park





























# SEGMENT MAP



STATION 2



#### Illustrations for representational purposes only. Preliminary and subject to change based on public input and technical review.



Dedicated Transit Lanes Elevated Transit Lanes

Platform General Purpose Lane Sidewalk/Sidepath

Signalized Intersection with Pedestrian Crosswalk

Dedicated Pedestrian Crossing

Dedicated Left Turn



### METRO

Dedicated Pedestrian Crossing

Dedicated Left Turn

Elevated Transit Lanes

General Purpose Lane

Sidewalk/Sidepath

Platform



### Preliminary and subject to change based on public

Illustrations for representational purposes only.

input and technical review.



Dedicated Pedestrian Crossing

Dedicated Left Turn

Elevated Transit Lanes

General Purpose Lane

Sidewalk/Sidepath

Platform



### 

Elevated Tra