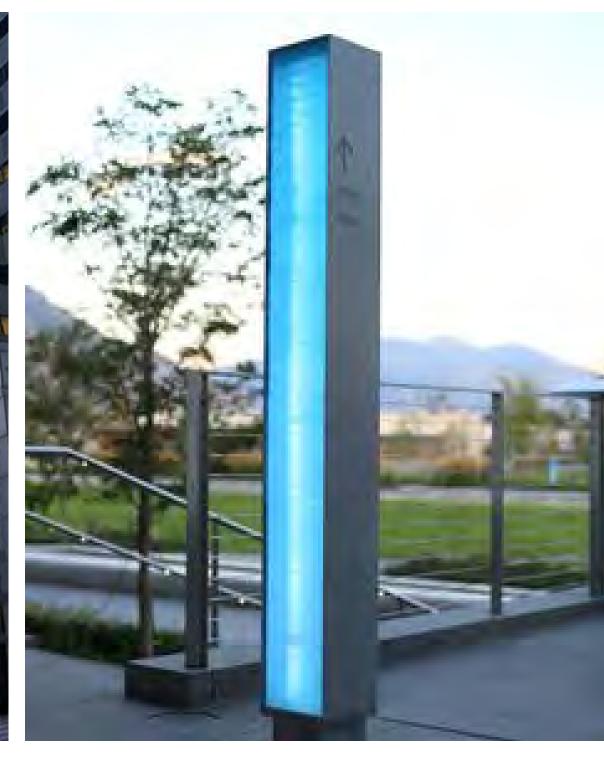

# HOW SHOULD WE INTEGRATE ADDITIONAL LIGHTING?

Architectural Accent Lighting Urban / Pedestrian