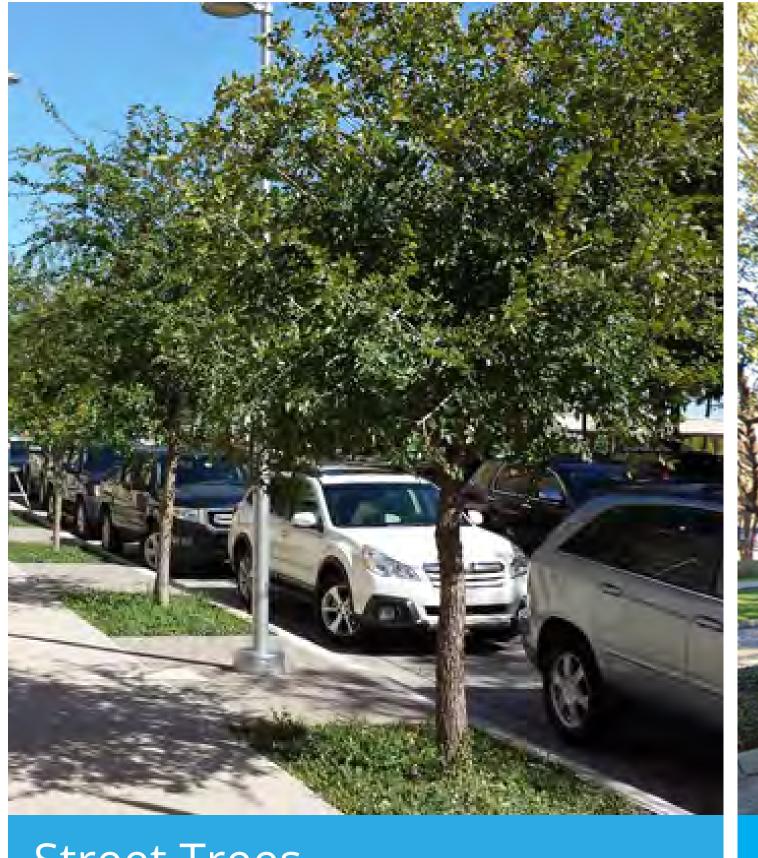

#### LANDSCAPING

Landscape is an important element within the pedestrian realm, especially in the safety buffer. It provides important shade, storm water management and protection from automobiles. Installed street trees within the Pedestrian Realm must be chosen from an approved list provided by the City of Houston.

#### Street Tree Requirements

- 1 tree per 30 linear feet of frontage
- 3" caliper size for transit corridor street
- Credit for trees 4" caliper or more
- Credit for preserving existing trees

#### Street Tree Planting

- Spacing no closer than 20 feet
- At least 3 feet from back of curb to center line of tree trunk