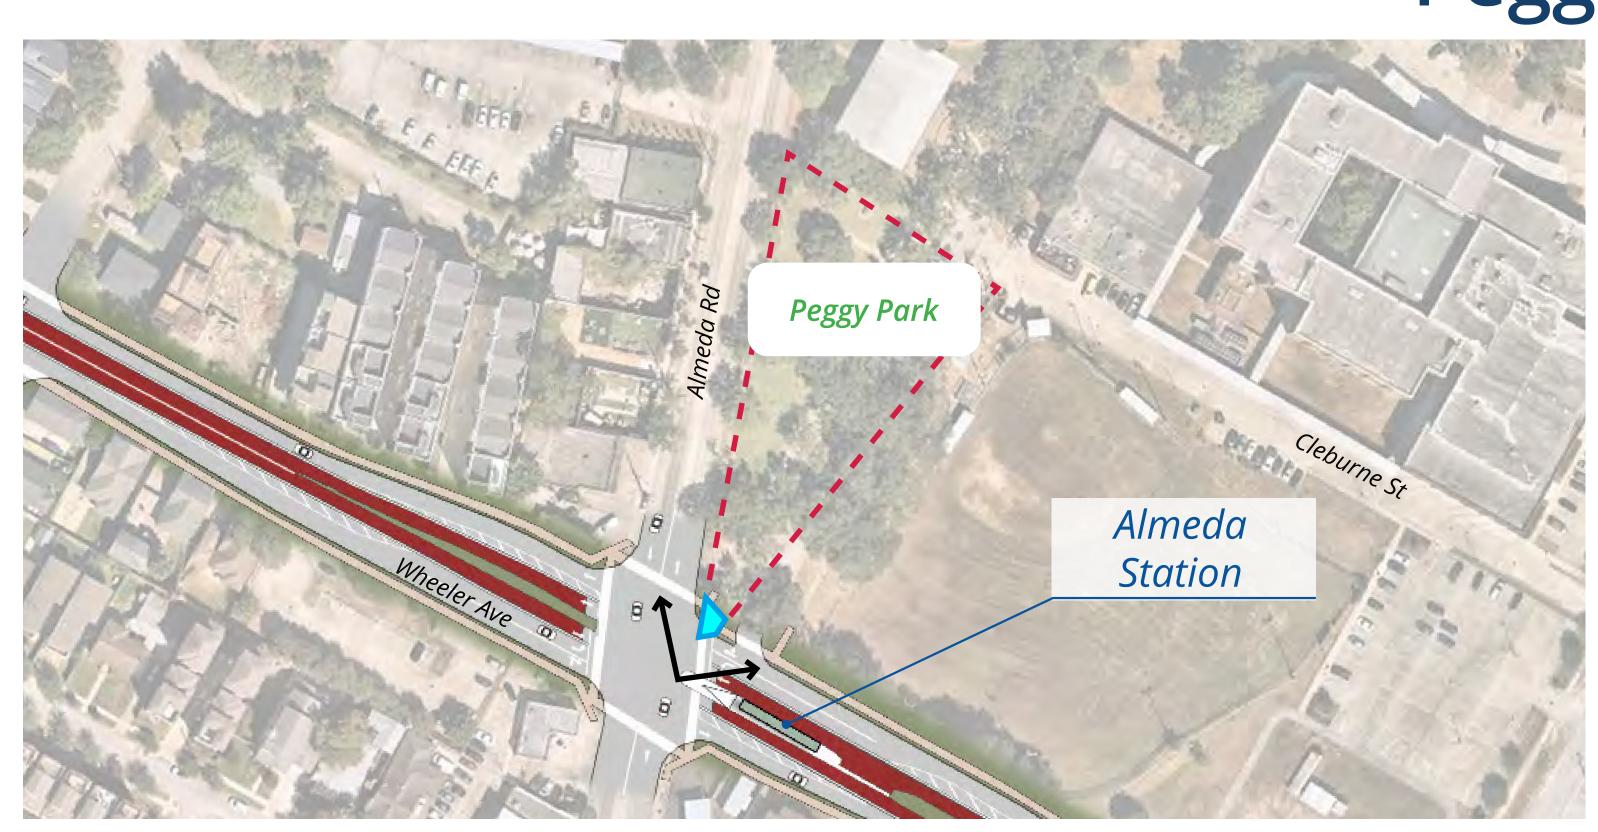

### ACCESSIBILITY IMPROVEMENTS AT PARKS

As part of the METRORapid University Corridor Project, METRO will be building sidewalks and ADA improvements at three City of Houston parks where the project passes: Mandell Park, Peggy Park, and Diez Street Park.

### Peggy Park