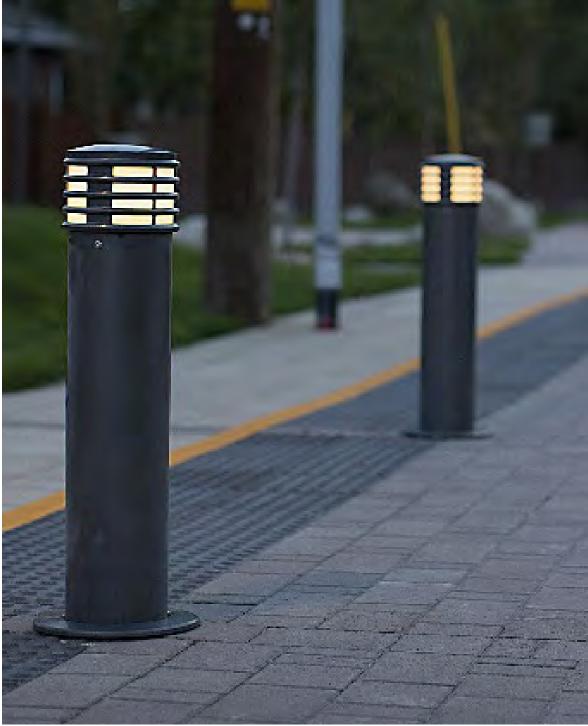

# HOW SHOULD WE INTEGRATE ADDITIONAL LIGHTING?

Architectural Accent Lighting Urban / Pedestrian