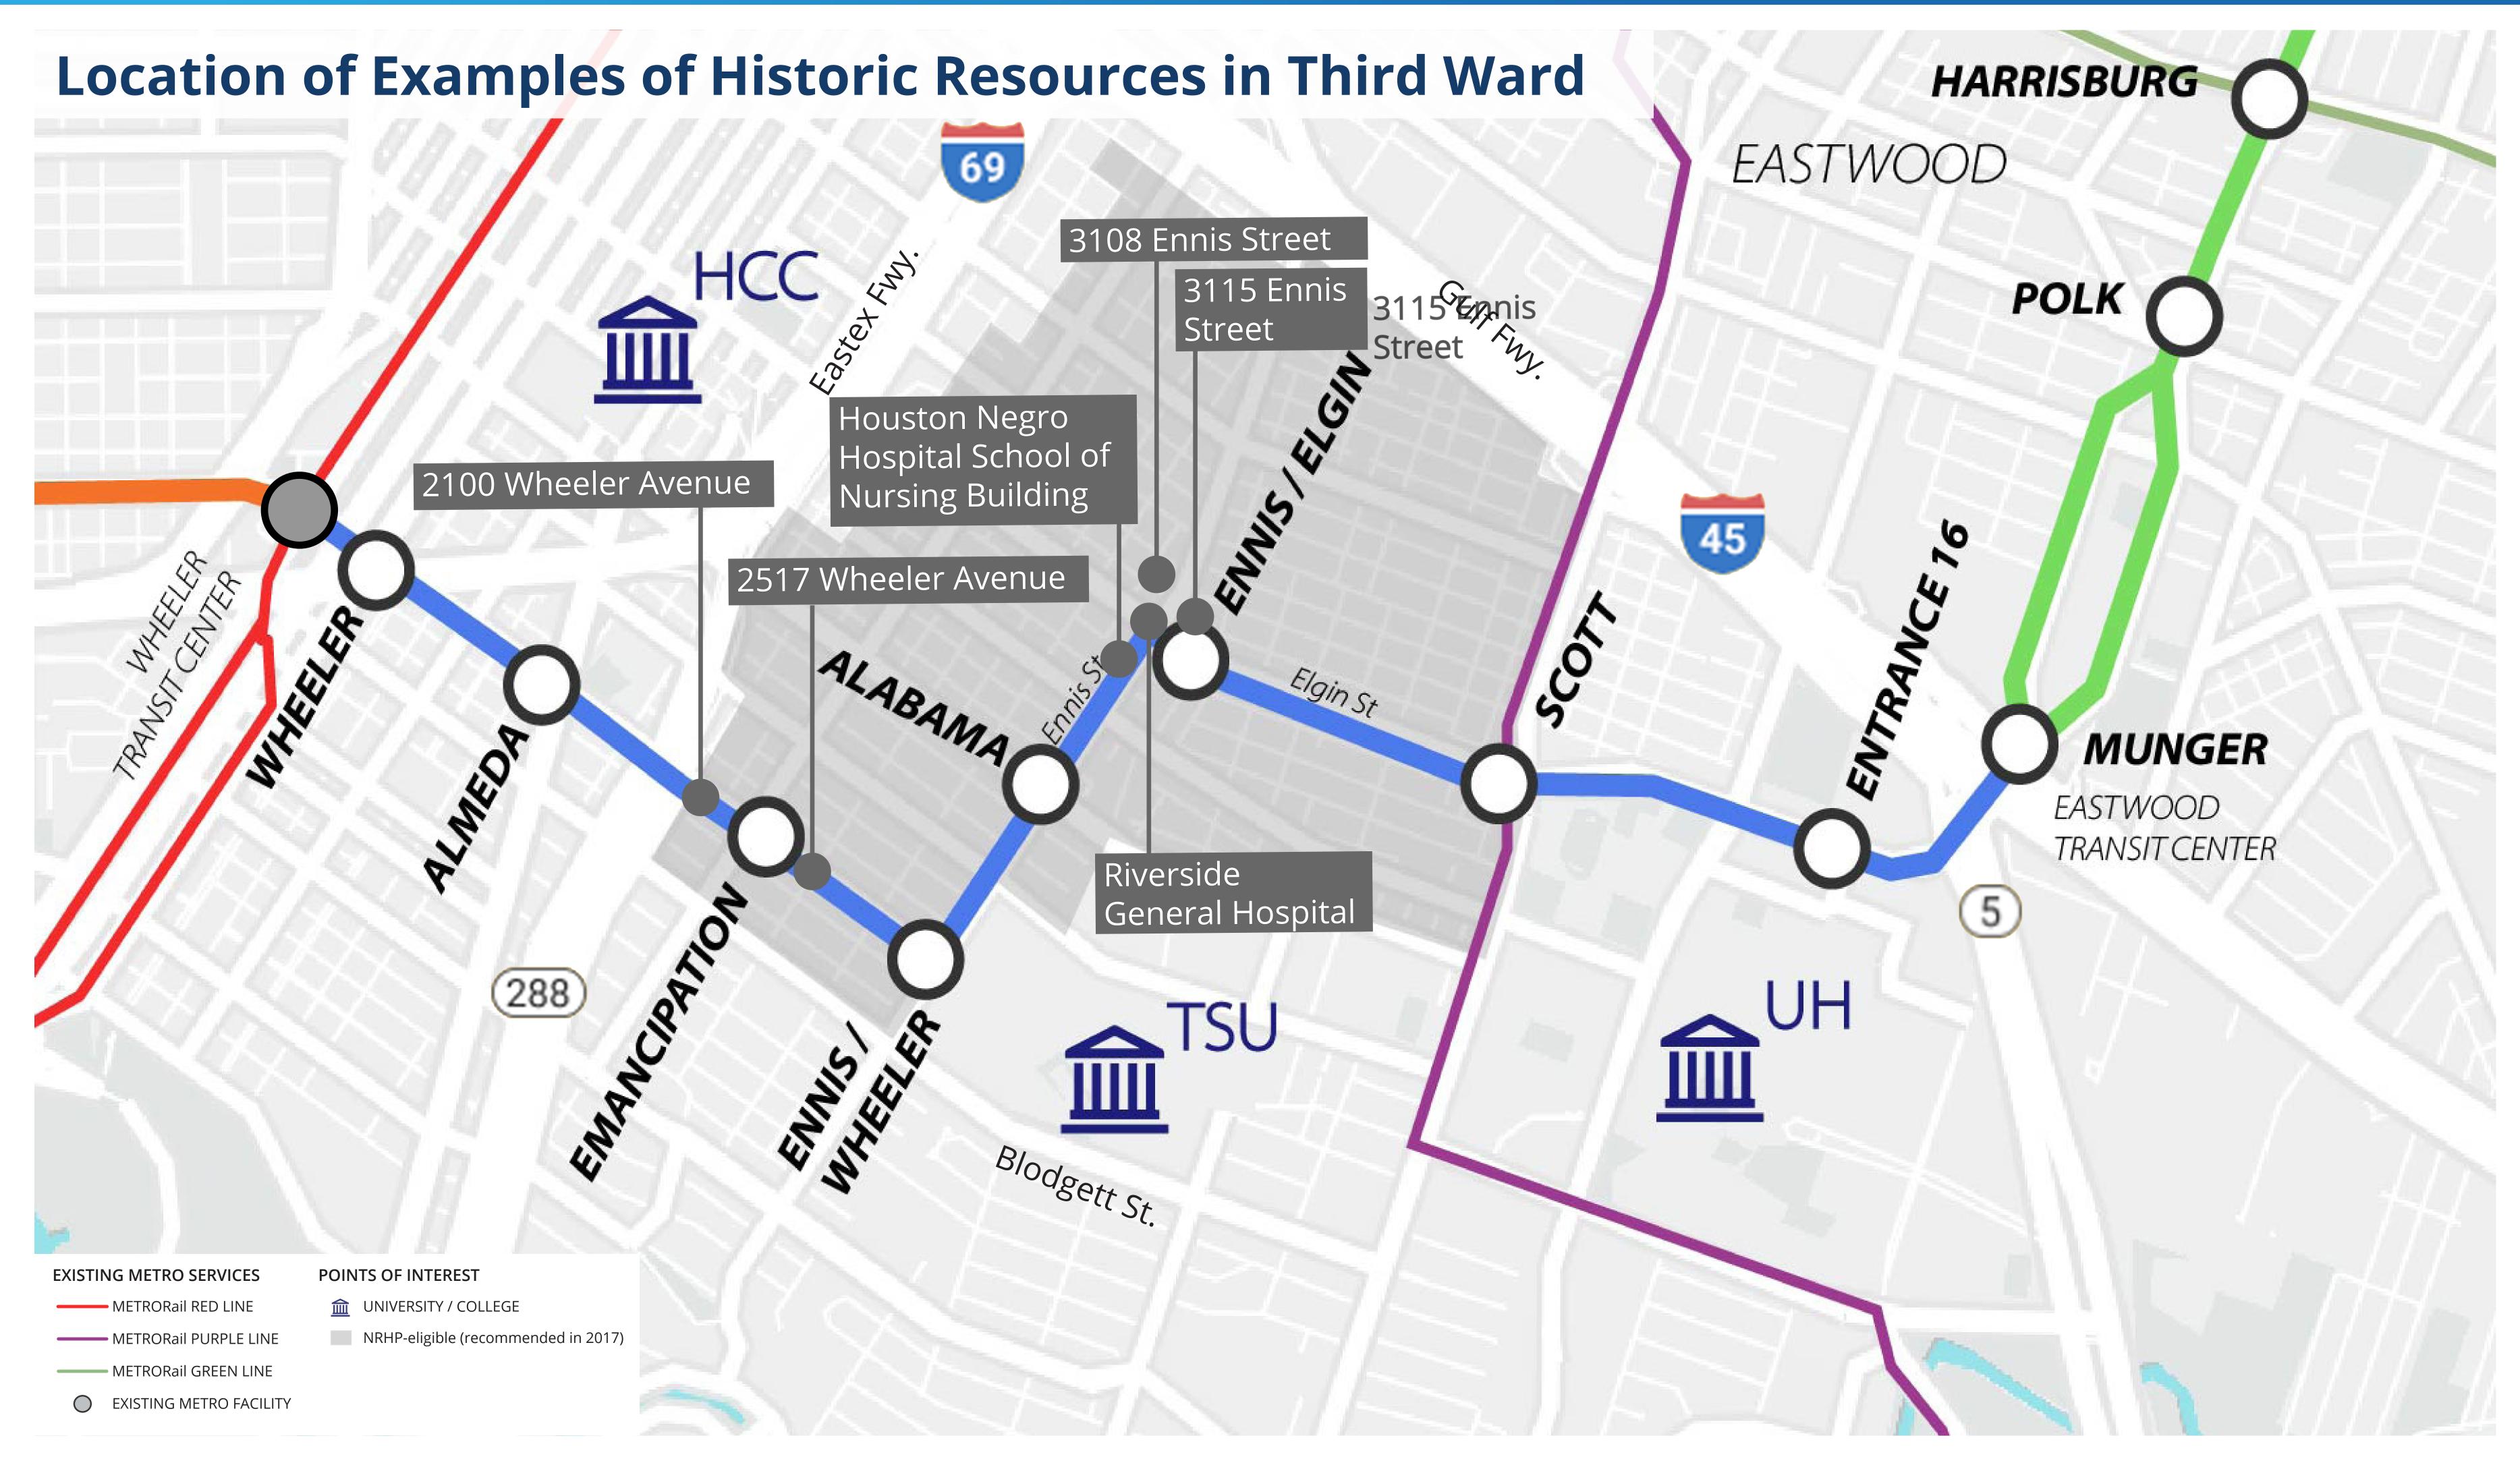

# THIRD WARD (SEGMENT 3)

# THIRD WARD (SEGMENT 3)

Examples of Historic Resources in National Register of Historic Places Eligible (NRHP)

Third Ward Historic District

#### Listed

Riverside General Hospital (formerly called the Houston Negro Hospital)

NRHP listed in 1982 under Criterion A in the area of Ethnic Heritage – Black, Social History Contributing to the NRHP eligible Third Ward Historic District.

The Houston Negro Hospital School of Nursing

NRHP listed in 1982 under Criterion A in the area of Ethnic Heritage – Black, Social History and Criterion C in the area of Design/Architecture, Contributing to the NRHP eligible Third Ward Historic District.

#### Eligible

2100 Wheeler Avenue

NRHP eligible Third Ward Historic District.

**2517 Wheeler Avenue** 

NRHP eligible Third Ward Historic District.

#### Contributing

3108 Ennis Street

The artwork is contributing to the historic district and represents the African American ethnicity and composition of the community.

**3115 Ennis Street** 

The artwork is contributing to the historic district and represents the African American ethnicity and composition of the community.