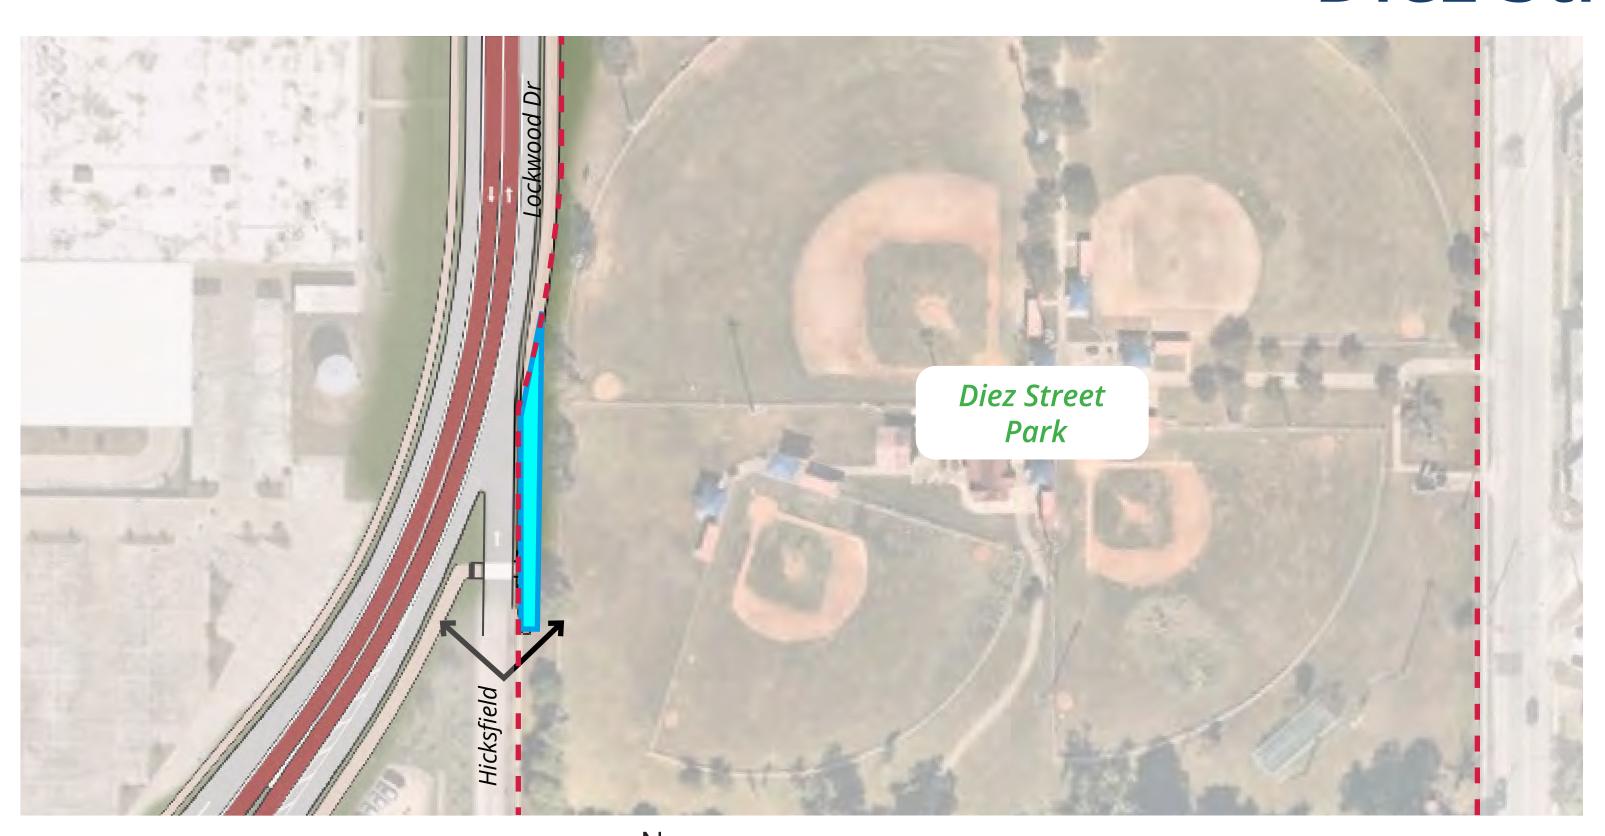

### ACCESSIBILITY IMPROVEMENTS AT PARKS

As part of the METRORapid University Corridor Project, METRO will be building sidewalks and ADA improvements at three City of Houston parks where the project passes: Mandell Park, Peggy Park, and Diez Street Park.

### Diez Street Park