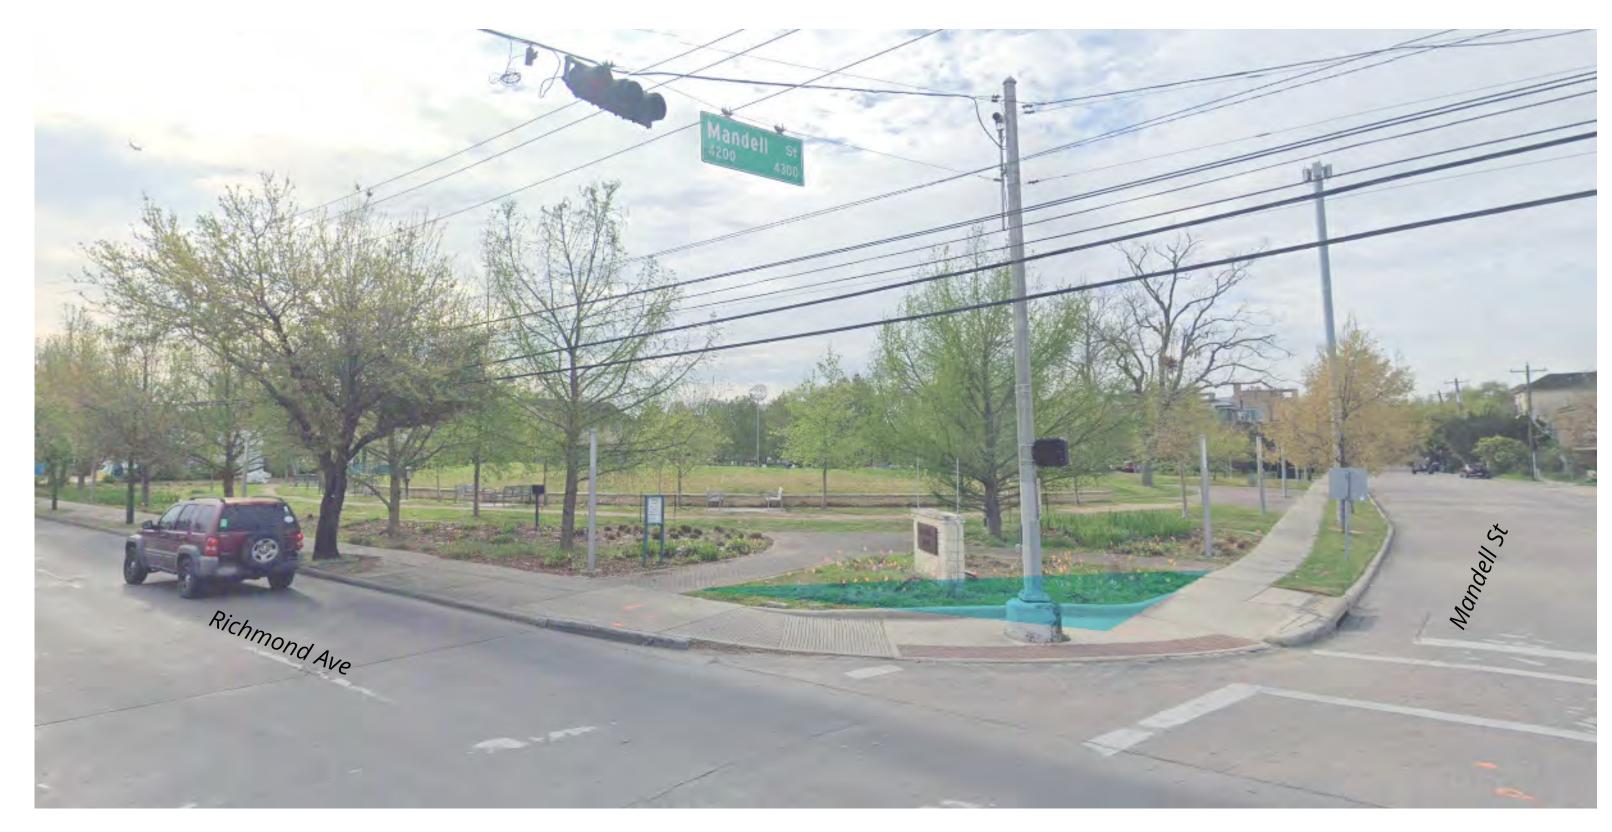

### ACCESSIBILITY IMPROVEMENTS AT PARKS

As part of the METRORapid University Corridor Project, METRO will be building sidewalks and ADA improvements at three City of Houston parks where the project passes: Mandell Park, Peggy Park, and Diez Street Park.

#### Mandell Park