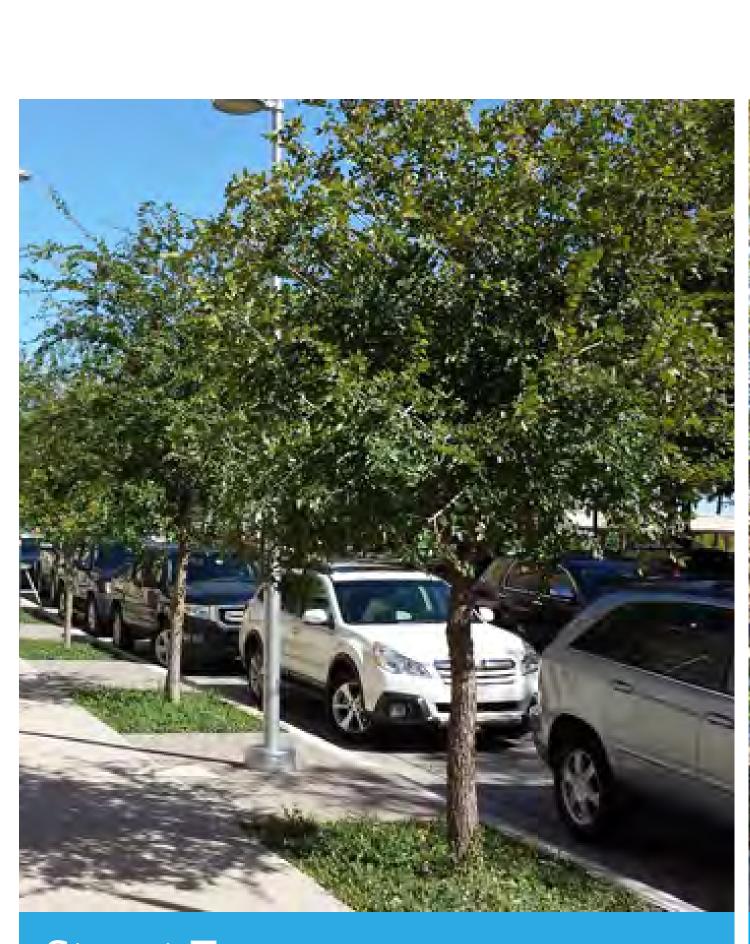

#### LANDSCAPING

Landscape is an important element within the pedestrian realm, especially in the safety buffer. It provides important shade, storm water management and protection from automobiles. Installed street trees within the Pedestrian Realm must be chosen from an approved list provided by the City of Houston.

#### Street Tree Requirements

- 1 tree per 30 linear feet of frontage
- 3" caliper size for transit corridor street
- Credit for trees 4" caliper or more
- Credit for preserving existing trees

#### Street Tree Planting

- Spacing no closer than 20 feet
- At least 3 feet from back of curb to center line of tree trunk