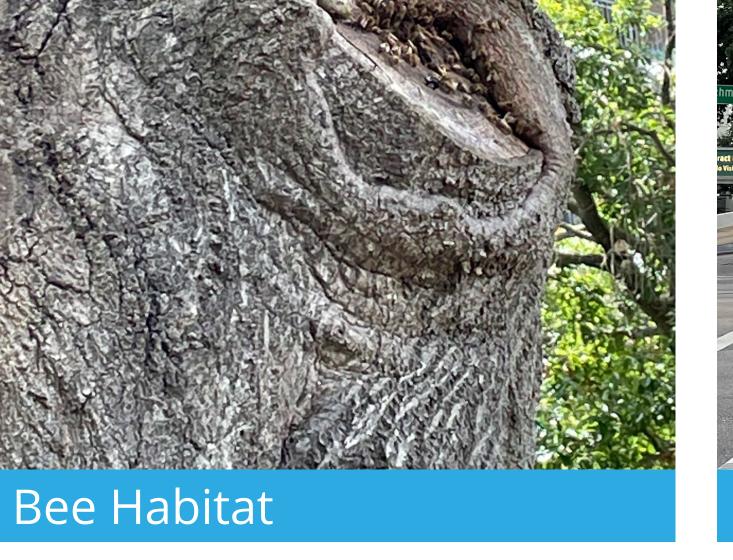

uired mitigation requirement
- Maximize replacement planting

#### Step 5 – Pre-Construction Activities

on METRO owned property

for future use, planting trees

in adjacent open space, and

contributing to a designed tree

- Root and canopy pruning
- Injected with mycorrhizal fungi at least one growing season prior to construction to improve survivability
- Additional watering of trees, as required, with construction activities that disturb the soil

Strict compliance to the

through construction

aerate compacted soil

Specifications

Tree Protection Plans and

Continuous site inspections

Remove contaminated soil and

- Step 7 After Construction Maintain the same grade as before construction
- Water stressed trees to help them recover from construction stress

#### Trees to Preserve













#### LANDSCAPE PLANTING PLANS

Goal - Work with the community to create a plan that takes into account the unique locations and best tree varieties suited to each location.

#### City of Houston Tree and Shrub Ordinance

#### Street Tree Requirements

- 1 tree per 30 linear feet of frontage
- 3" caliper size for transit corridor street
- Credit for trees 4" caliper or more
- Credit for preserving existing trees

#### Street Tree Planting

- Spacing no closer than 20 feet
- At least 3 feet from back of curb to center line of tree trunk

#### Street Tree Planting in Esplanade (Median)

- Not closer than 75 feet to the end of the esplanade
- Not closer than 50 feet from any mid-block opening in the esplanade.
- At least 5 feet from back of curb to center line of tree trunk
- Tree sp