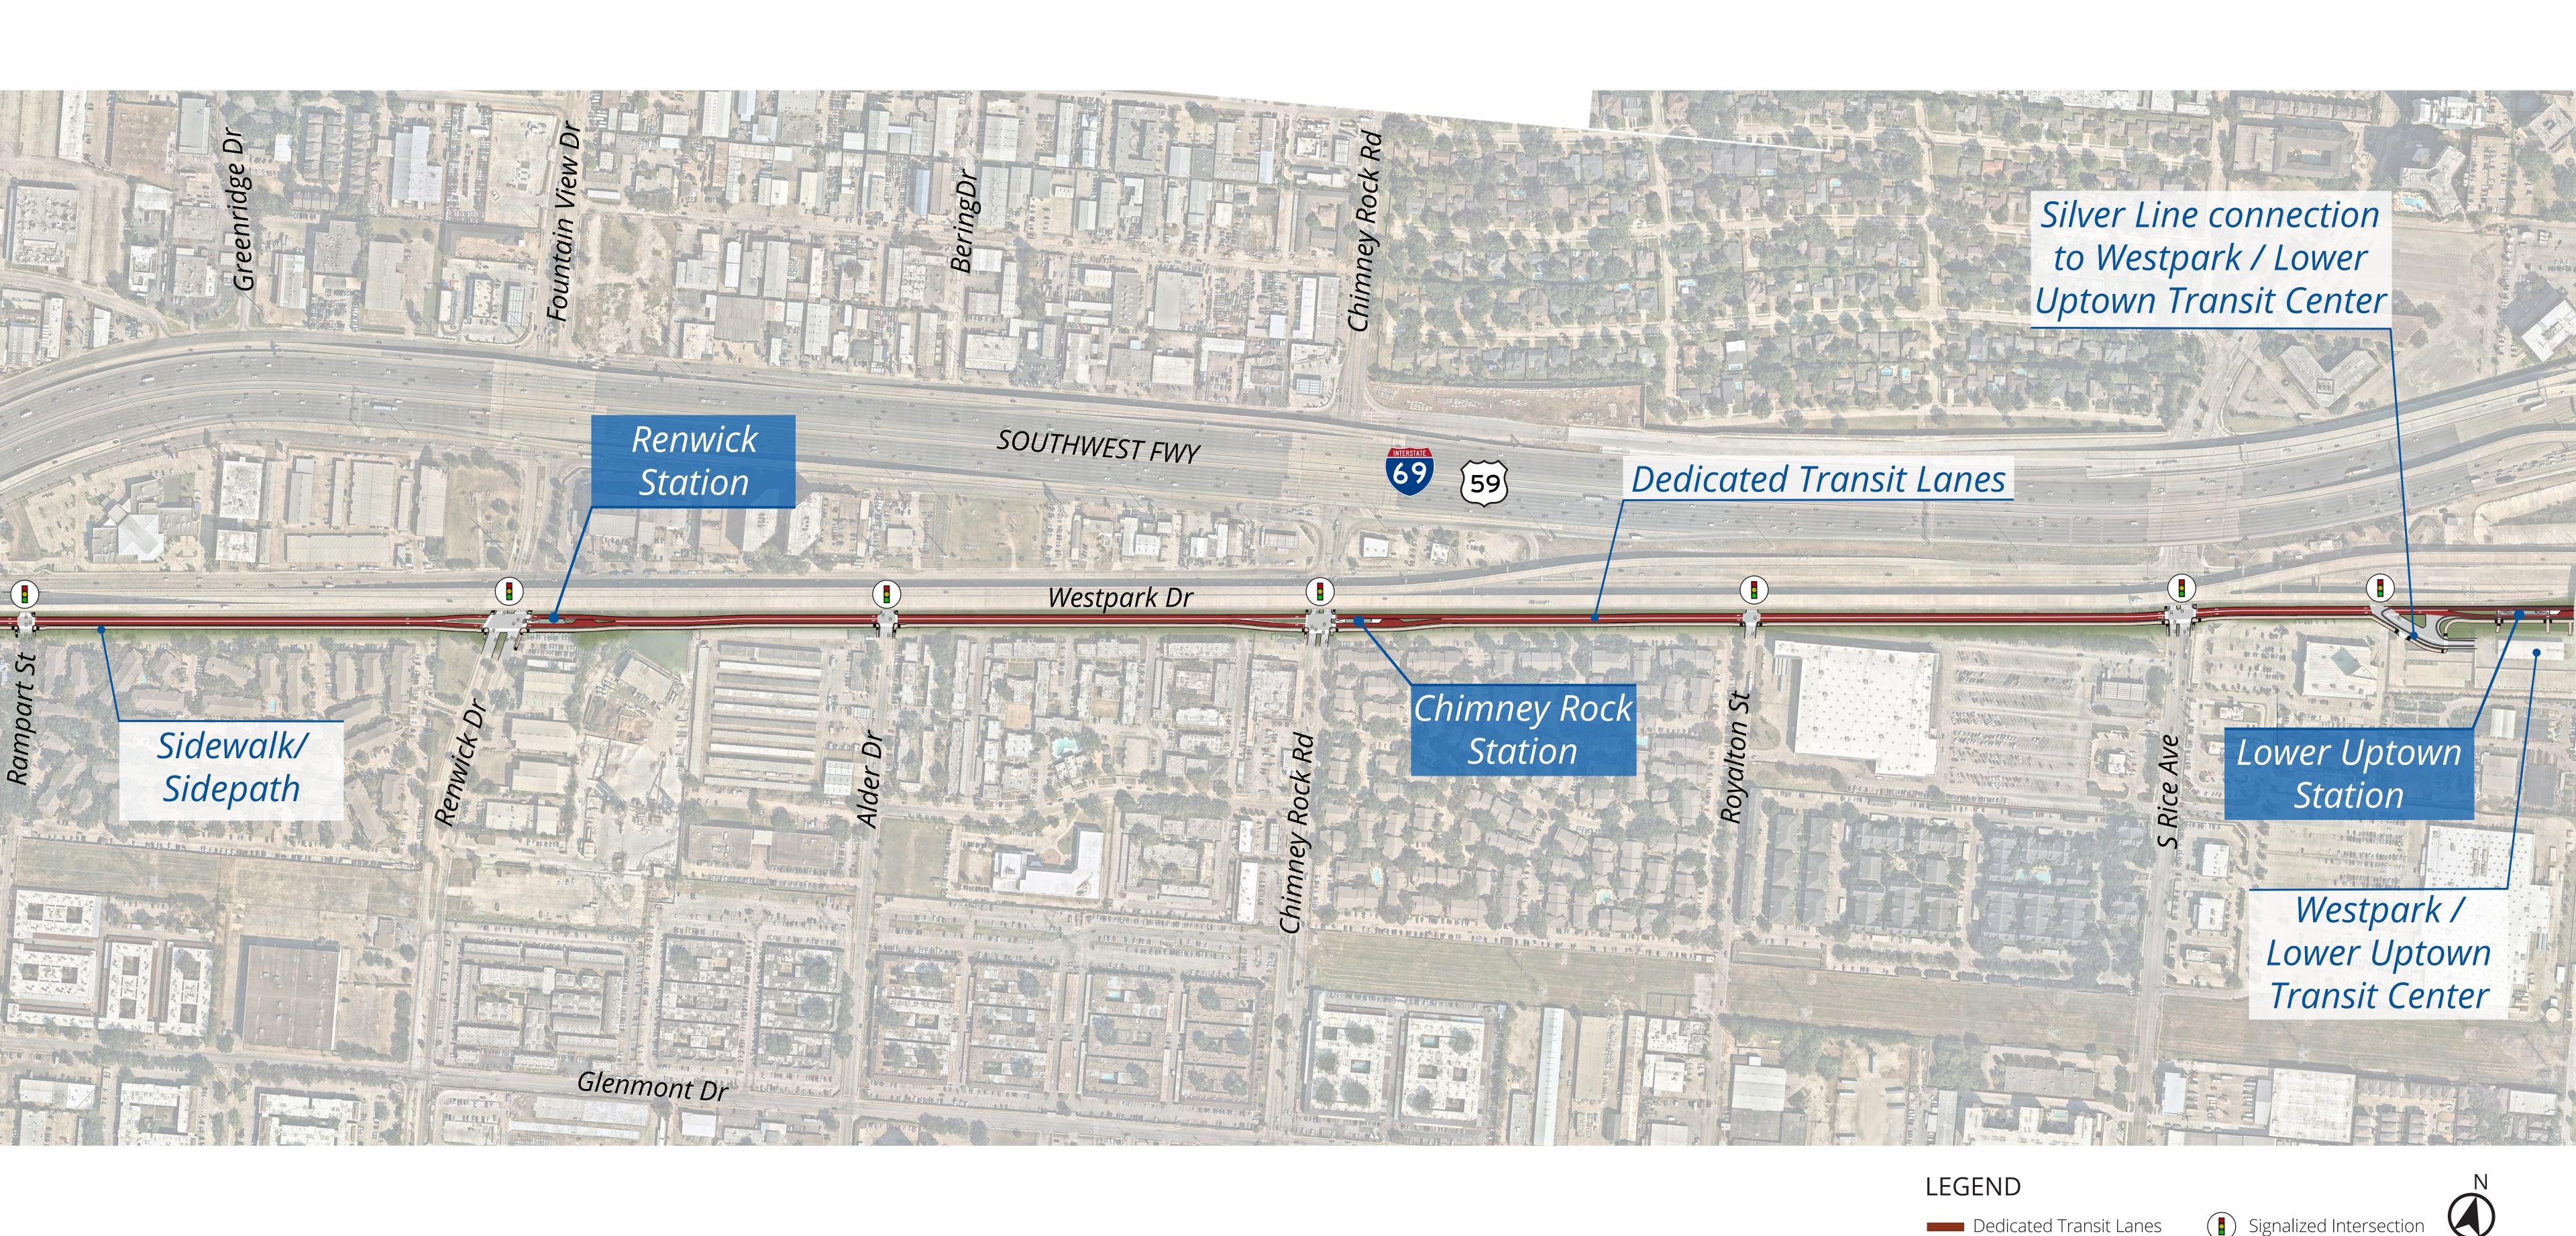

# SEGMENT MAP

STATION 2

#### Illustrations for representational purposes only. Preliminary and subject to change based on public input and technical review.

Dedicated Transit Lanes Elevated Transit Lanes

Platform General Purpose Lane Sidewalk/Sidepath

NOT TO SCALE
Community Design Workshops | 2023

Illustrations for representational purposes only. Preliminary and subject to change based on public input and technical review.