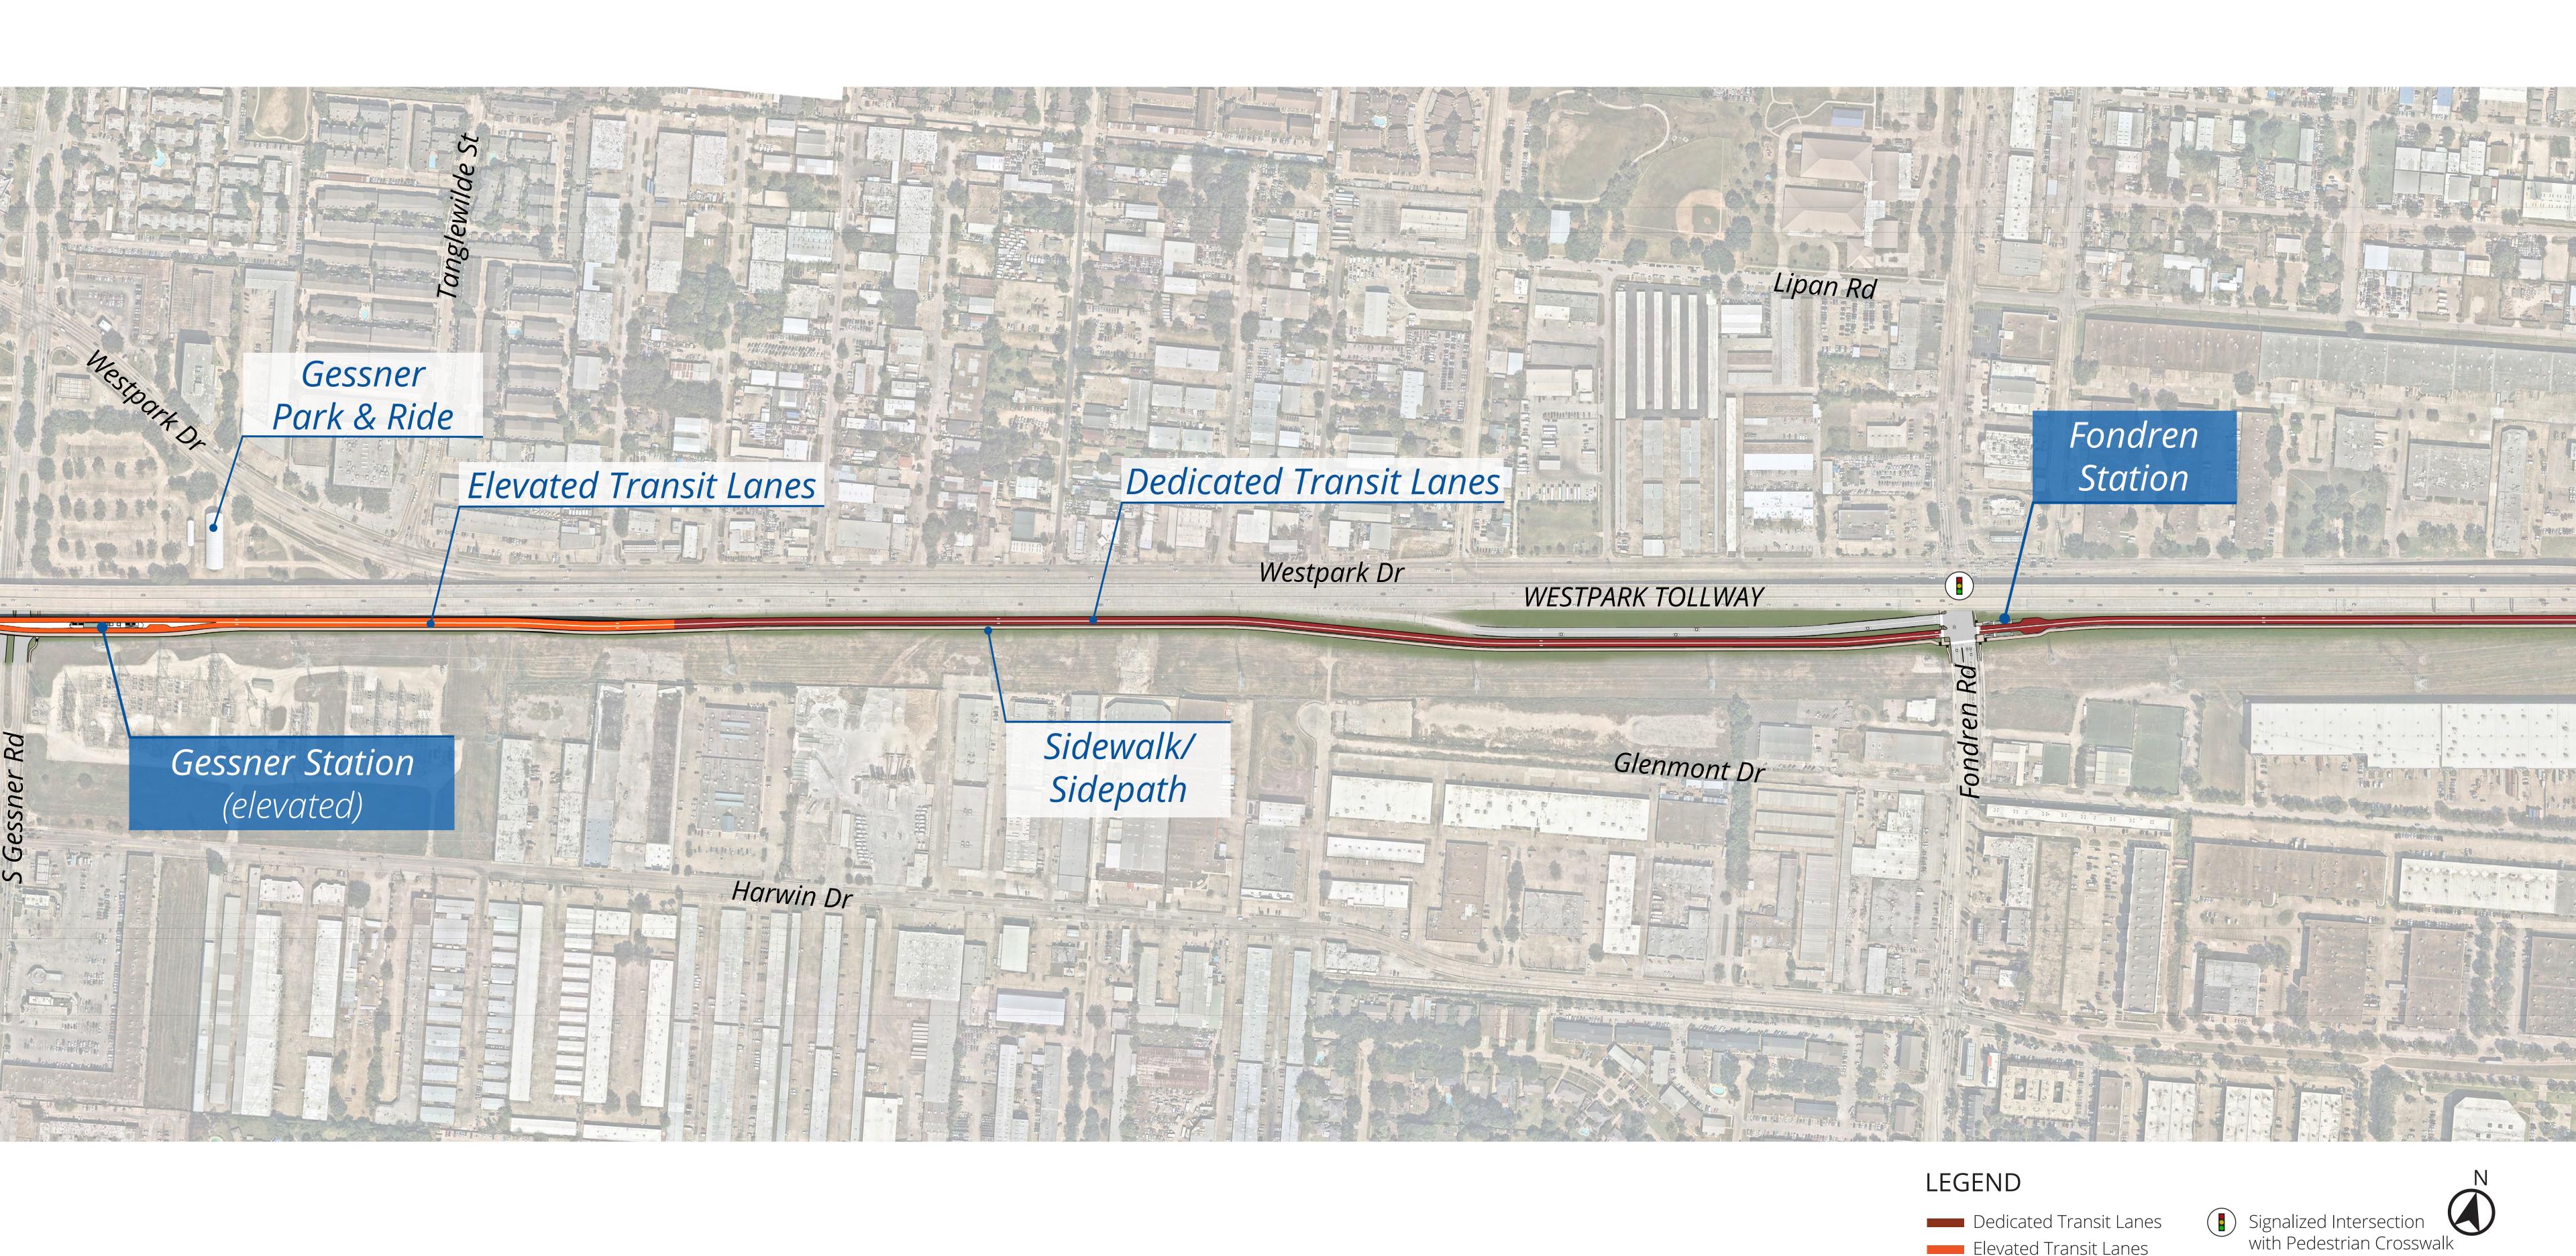

# SEGMENT MAP

STATION 2

#### Illustrations for representational purposes only. Preliminary and subject to change based on public input and technical review.

Dedicated Transit Lanes Elevated Transit Lanes

Platform General Purpose Lane Sidewalk/Sidepath