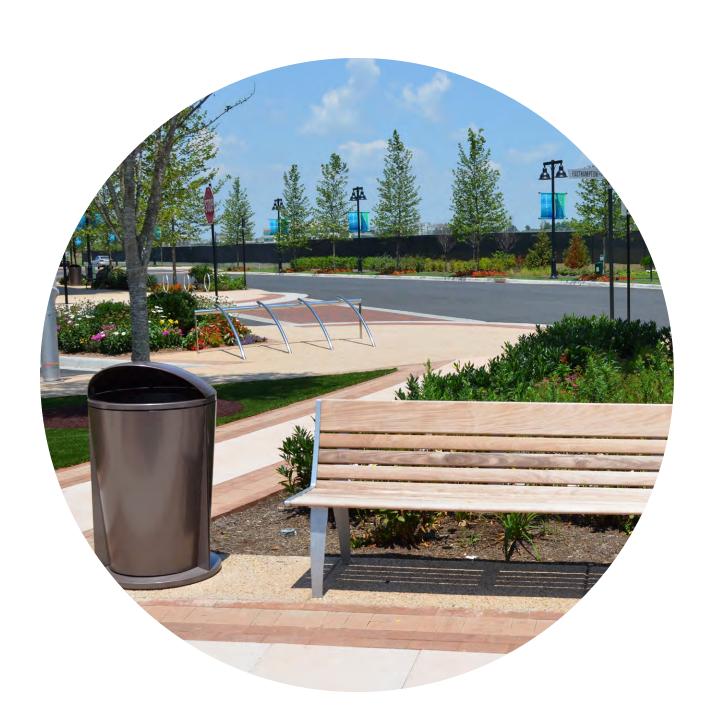

# PEDESTRIAN ENVIRONMENT

#### PEDESTRIAN REALM

METRO

### PEDESTRIAN ENVIRONMENT

#### PEDESTRIAN REALM

City of Houston *Users' Guide for Walkable Places* and *Transit-Oriented Development (Walkable Places)* - September 2020, indicates Pedestrian Realm as a Key Element and defines it as the area between the back-of-curb (BOC), or the edge of a streets pavement, and the ground floor building facade. It includes and unobstructed sidewalk for walking and a safety buffer area.

#### SAFETY BUFFER

Also indicated as a Key Element, Walkable Places defines the safety buffer as the area that shields the sidewalk from the street, and can contain a combination of landscaping, utilities and sidewalk amenities such as street furniture and decorative plantings.

#### LANDSCAPING

Landscape is an important element within the pedestrian realm, especially in the safety buffer. It provides important shade, storm water management and protection from automobiles. Installed street trees within the Pedestrian Realm must be chosen from an approved list provided by the City of Houston.