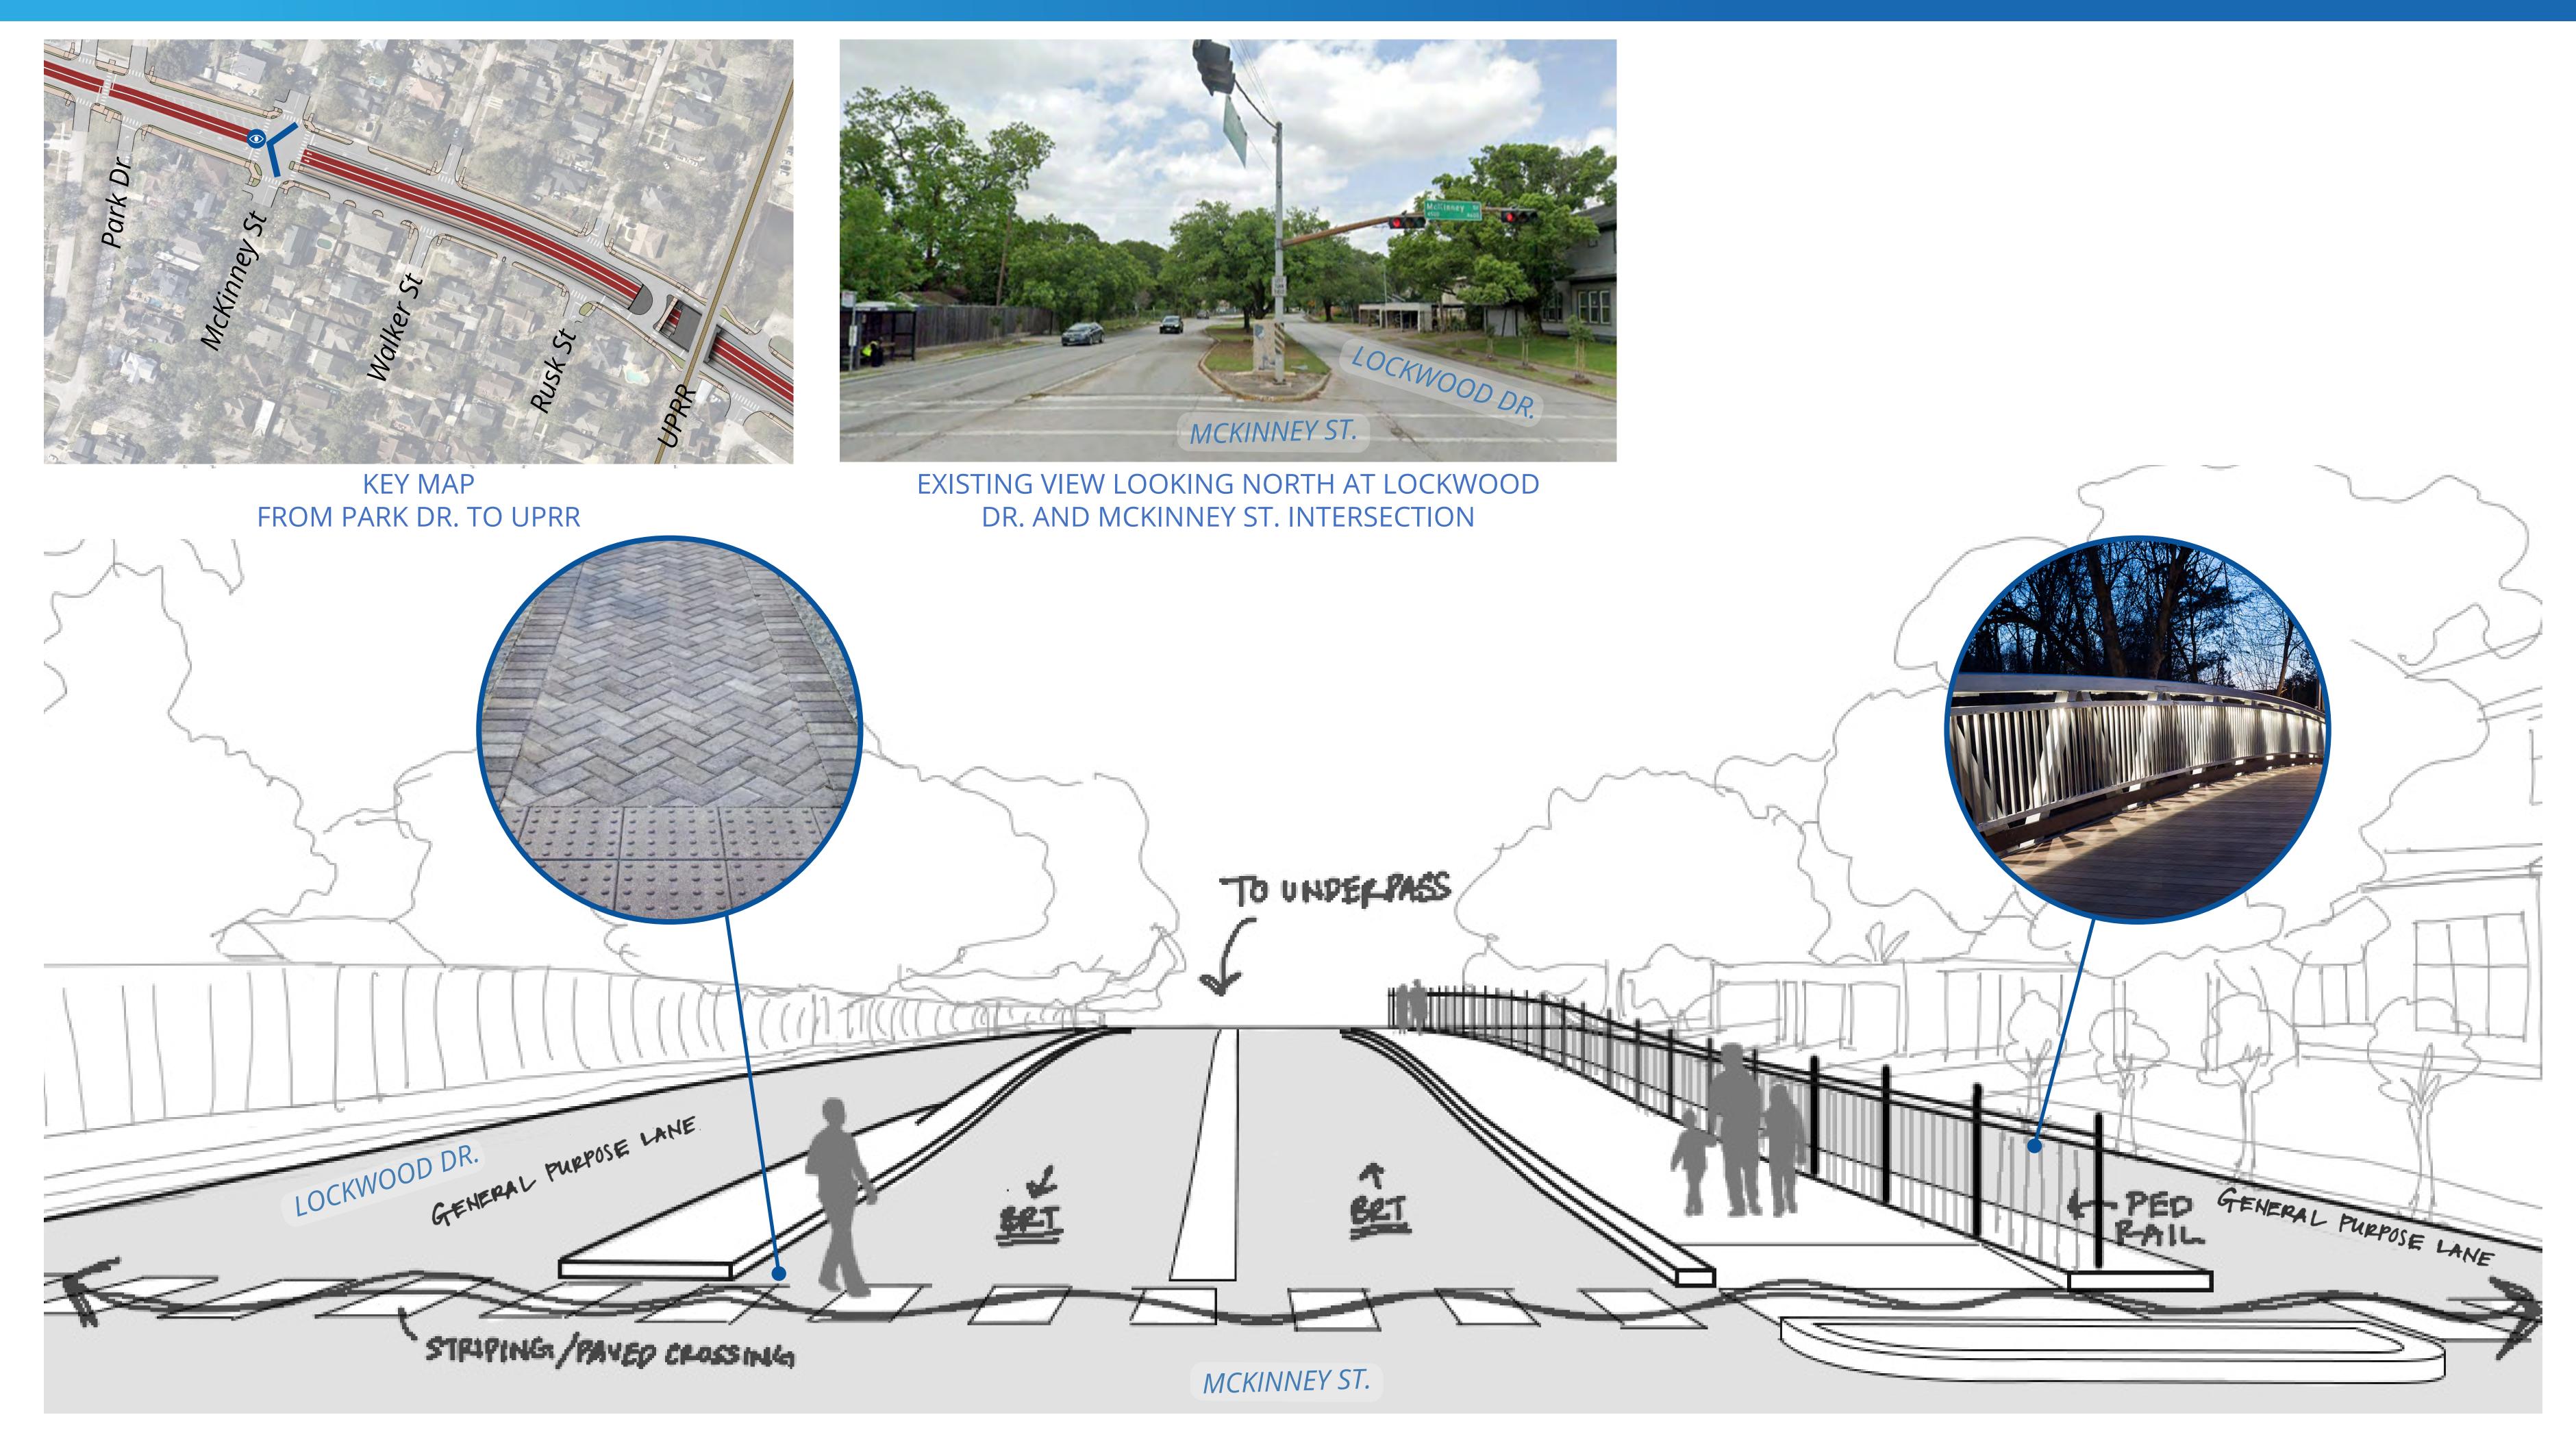

PROPOSED VIEW LOOKING WEST AT LOCKWOOD DR. FROM WALKER ST.

PROPOSED VIEW LOOKING NORTH ON LOCKWOOD DR. AT MCKINNEY ST. INTERSECTION

PROPOSED VIEW LOOKING WEST AT LOCKWOOD DR. FROM RUSK ST.

PROPOSED VIEW LOOKING SOUTH AT LOCKWOOD DR. (AT-GRADE)

Illustrations for representational purposes only. Preliminary and subject to change based on public input and technical review.

PROPOSED VIEW LOOKING NORTH AT LOCKWOOD DR. (UNDERPASS)

Wall Design Fences Lighting