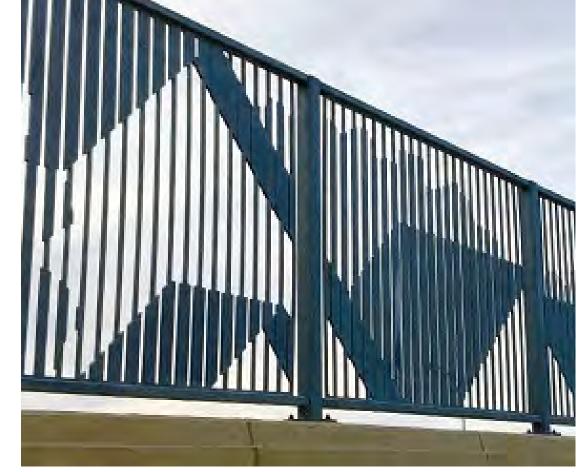

to the historic district and represents the African American ethnicity and composition of the community.



**3115 Ennis Street** 

The artwork is contributing to the historic district and represents the African American ethnicity and composition of the community.















PROPOSED VIEW LOOKING WEST AT LOCKWOOD DR. FROM WALKER ST.







PROPOSED VIEW LOOKING NORTH ON LOCKWOOD DR. AT MCKINNEY ST. INTERSECTION







PROPOSED VIEW LOOKING WEST AT LOCKWOOD DR. FROM RUSK ST.







PROPOSED VIEW LOOKING SOUTH AT LOCKWOOD DR. (AT-GRADE)

Illustrations for representational purposes only. Preliminary and subject to change based on public input and technical review.





PROPOSED VIEW LOOKING NORTH AT LOCKWOOD DR. (UNDERPASS)





Wall Design Fences Lighting







































Signage - Existing



Paving







































#### **Existing Architectural Reference**