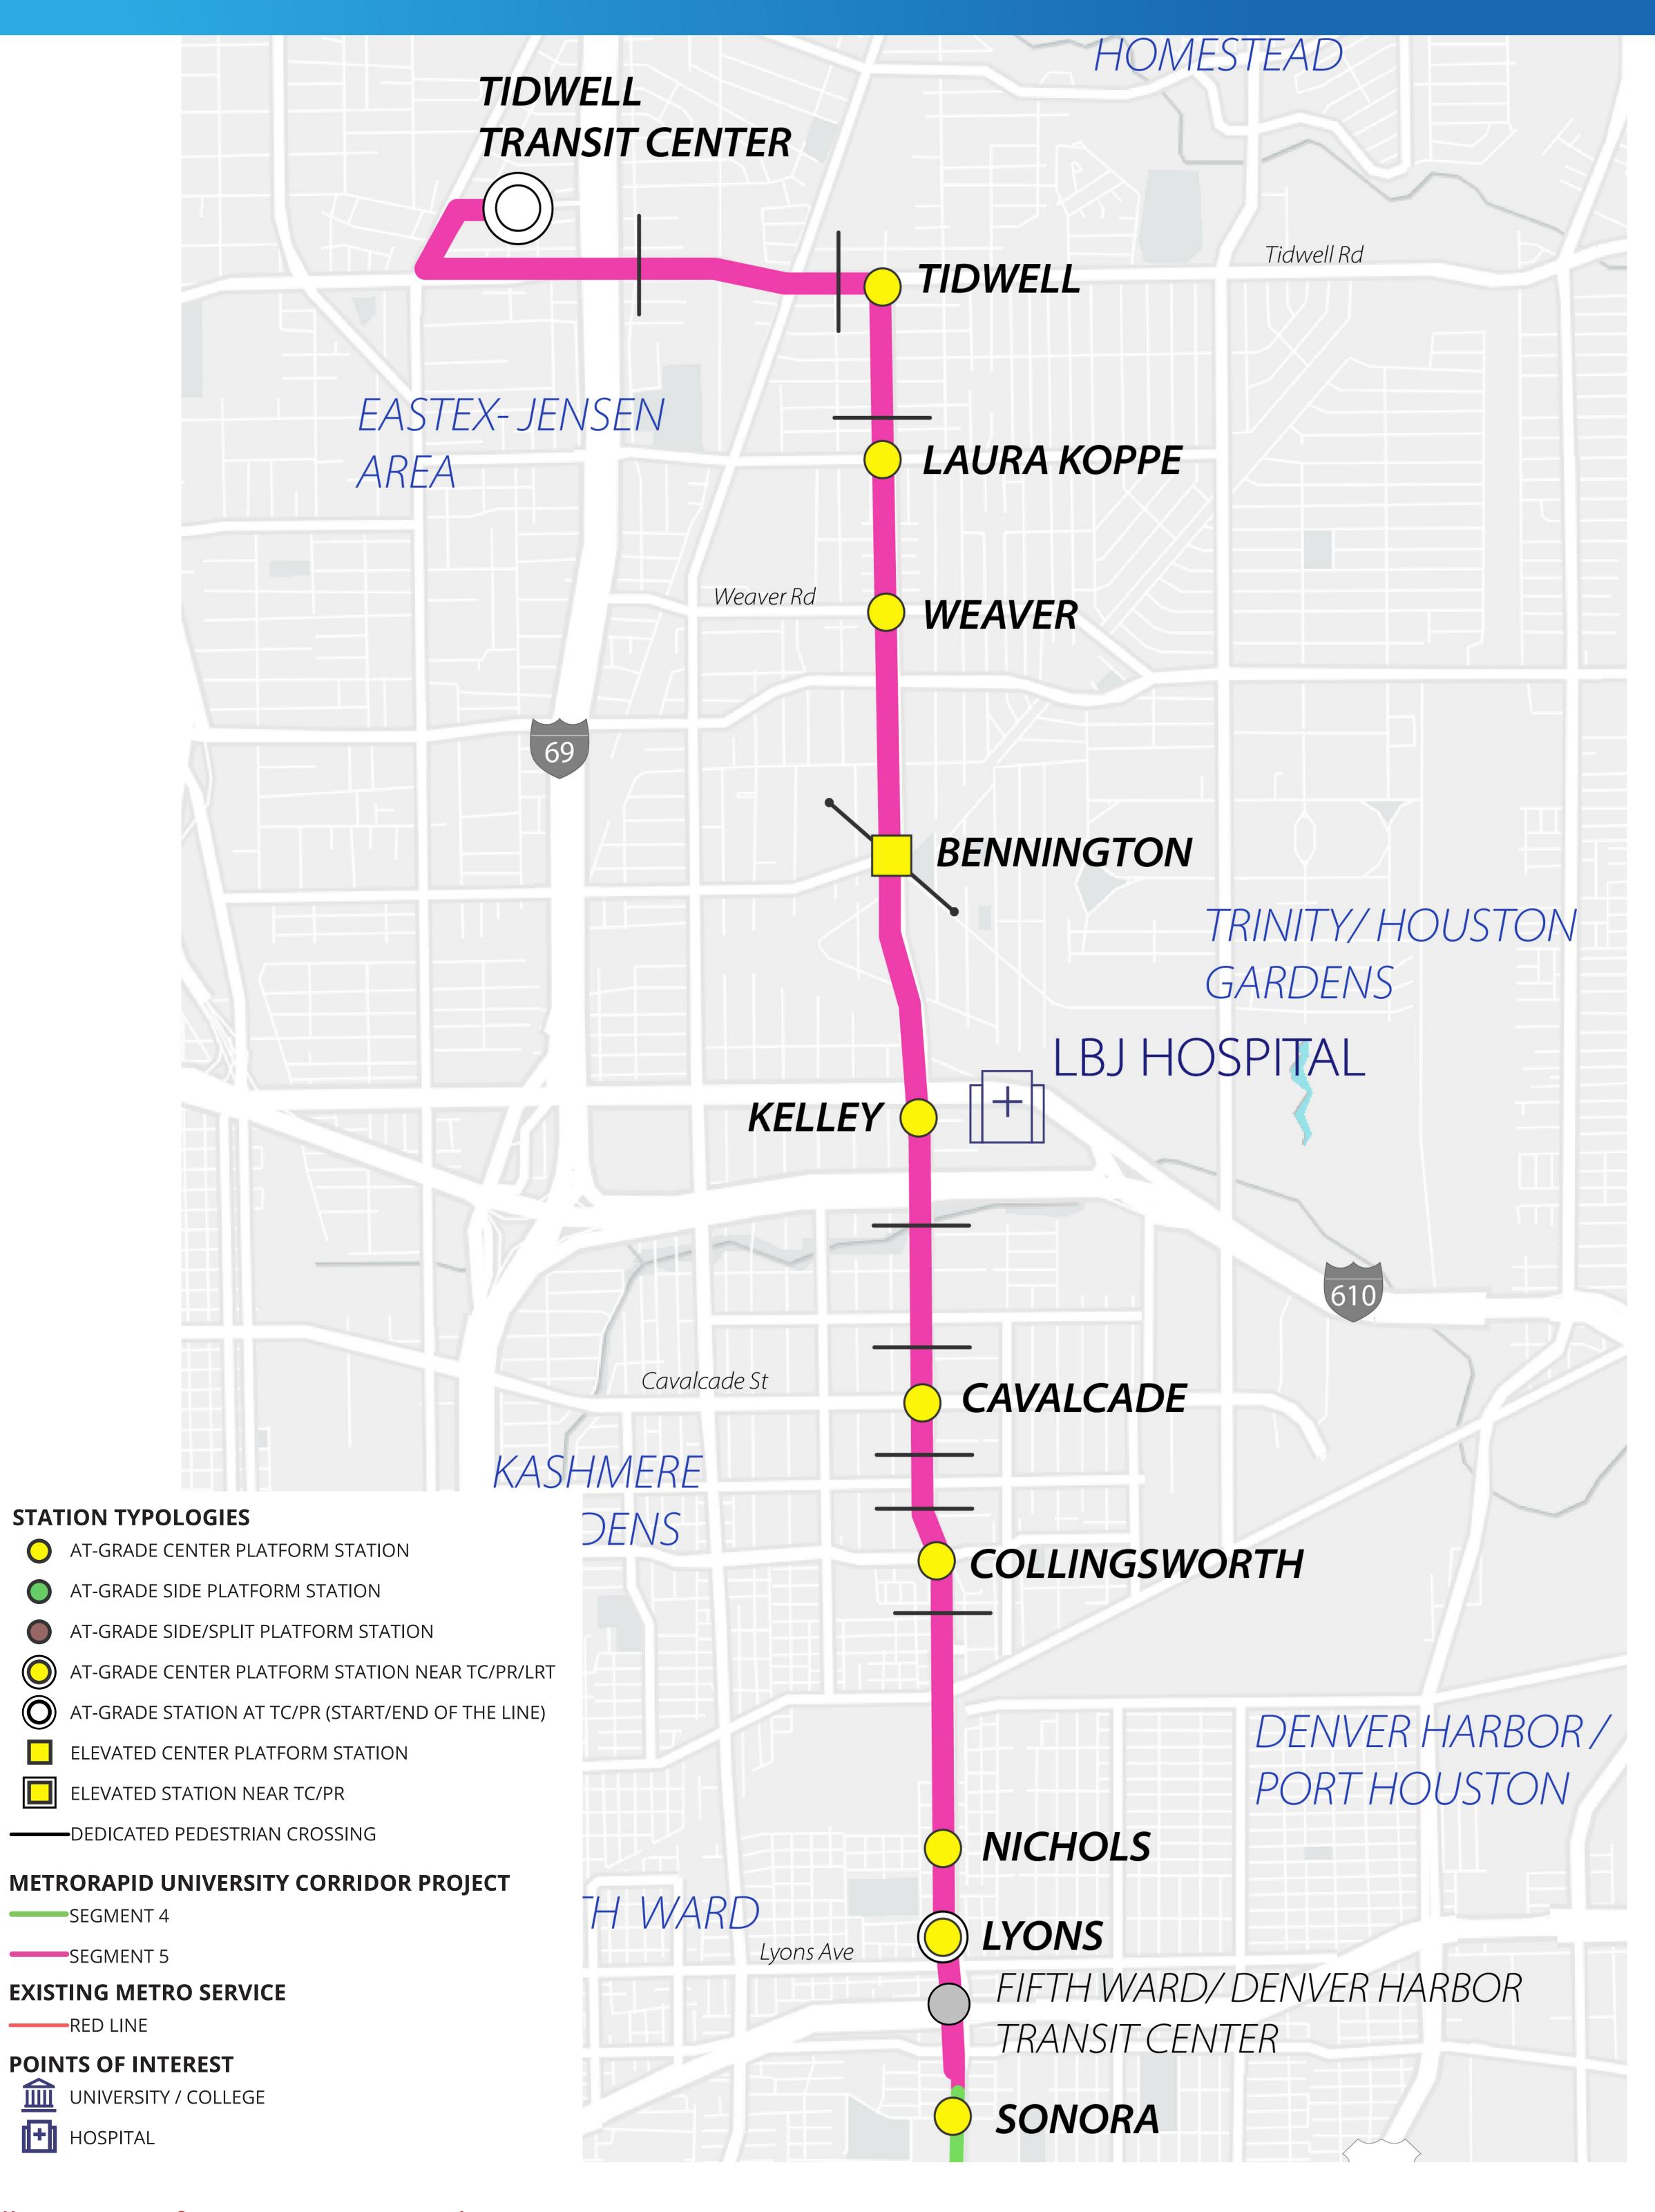

# SEGMENT MAP

STATION 2

#### Illustrations for representational purposes only. Preliminary and subject to change based on public input and technical review.

Dedicated Transit Lanes Elevated Transit Lanes

Platform General Purpose Lane Sidewalk/Sidepath