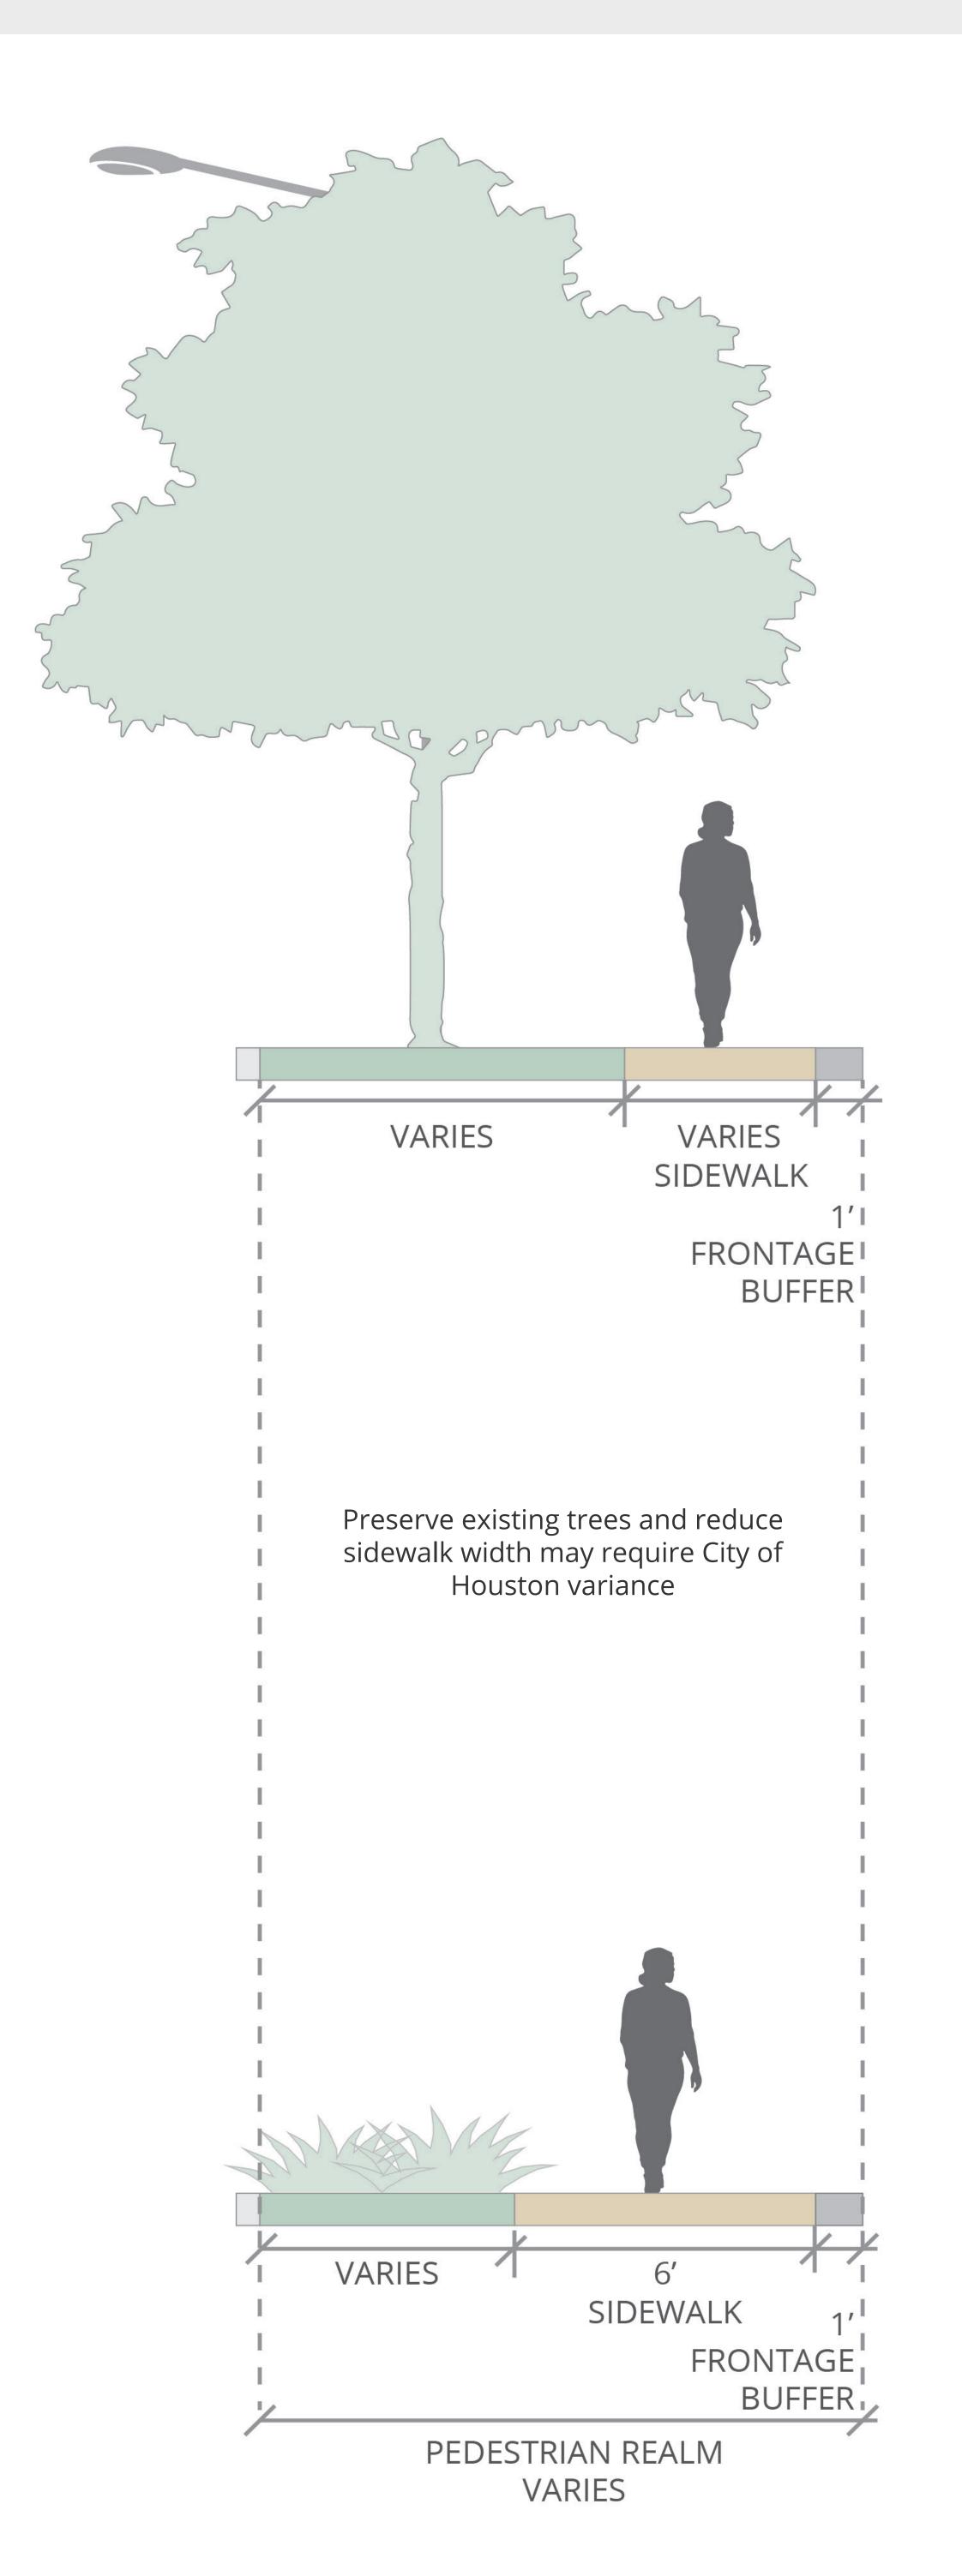

The illustrations below show the various ways to accommodate sidewalks and landscape within the ROW for the METRORapid University Corridor inside the pedestrian realm. The images on the opposite board provide a true depiction of these conditions.

Alternative methods of Sidewalk construction may be used in places where tree preservation is of concern. Alternative materials may be, but are not limited to, decomposed granite and checkered plates. All alternatives shall be coordinated with the City's Urban Forester, as applicable, and approved by the City Engineer.

To minimize right-of-way impacts to adjoining properties, a modification to the pedestrian realm standards is required. Any modification to the pedestrian realm standards will require METRO to seek a variance from the City of Houston.