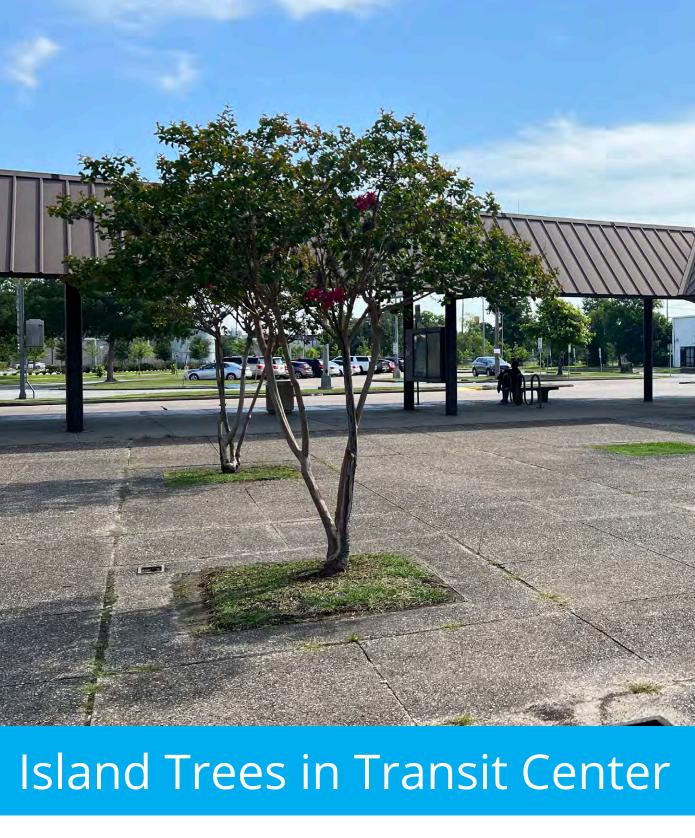

#### Trees to Preserve

#### Street Tree Requirements

- 1 tree per 30 linear feet of frontage
- 3" caliper size for transit corridor street
- Credit for trees 4" caliper or more
- Credit for preserving existing trees

#### Street Tree Planting

- Spacing no closer than 20 feet
- At least 3 feet from back of curb to center line of tree trunk

#### Street Tree Planting in Esplanade (Median)

- Not closer than 75 feet to the end of the esplanade
- Not closer than 50 feet from any mid-block opening in the esplanade.
- At least 5 feet from back of curb to center line of tree trunk
- Tree spacing not less than 30 feet