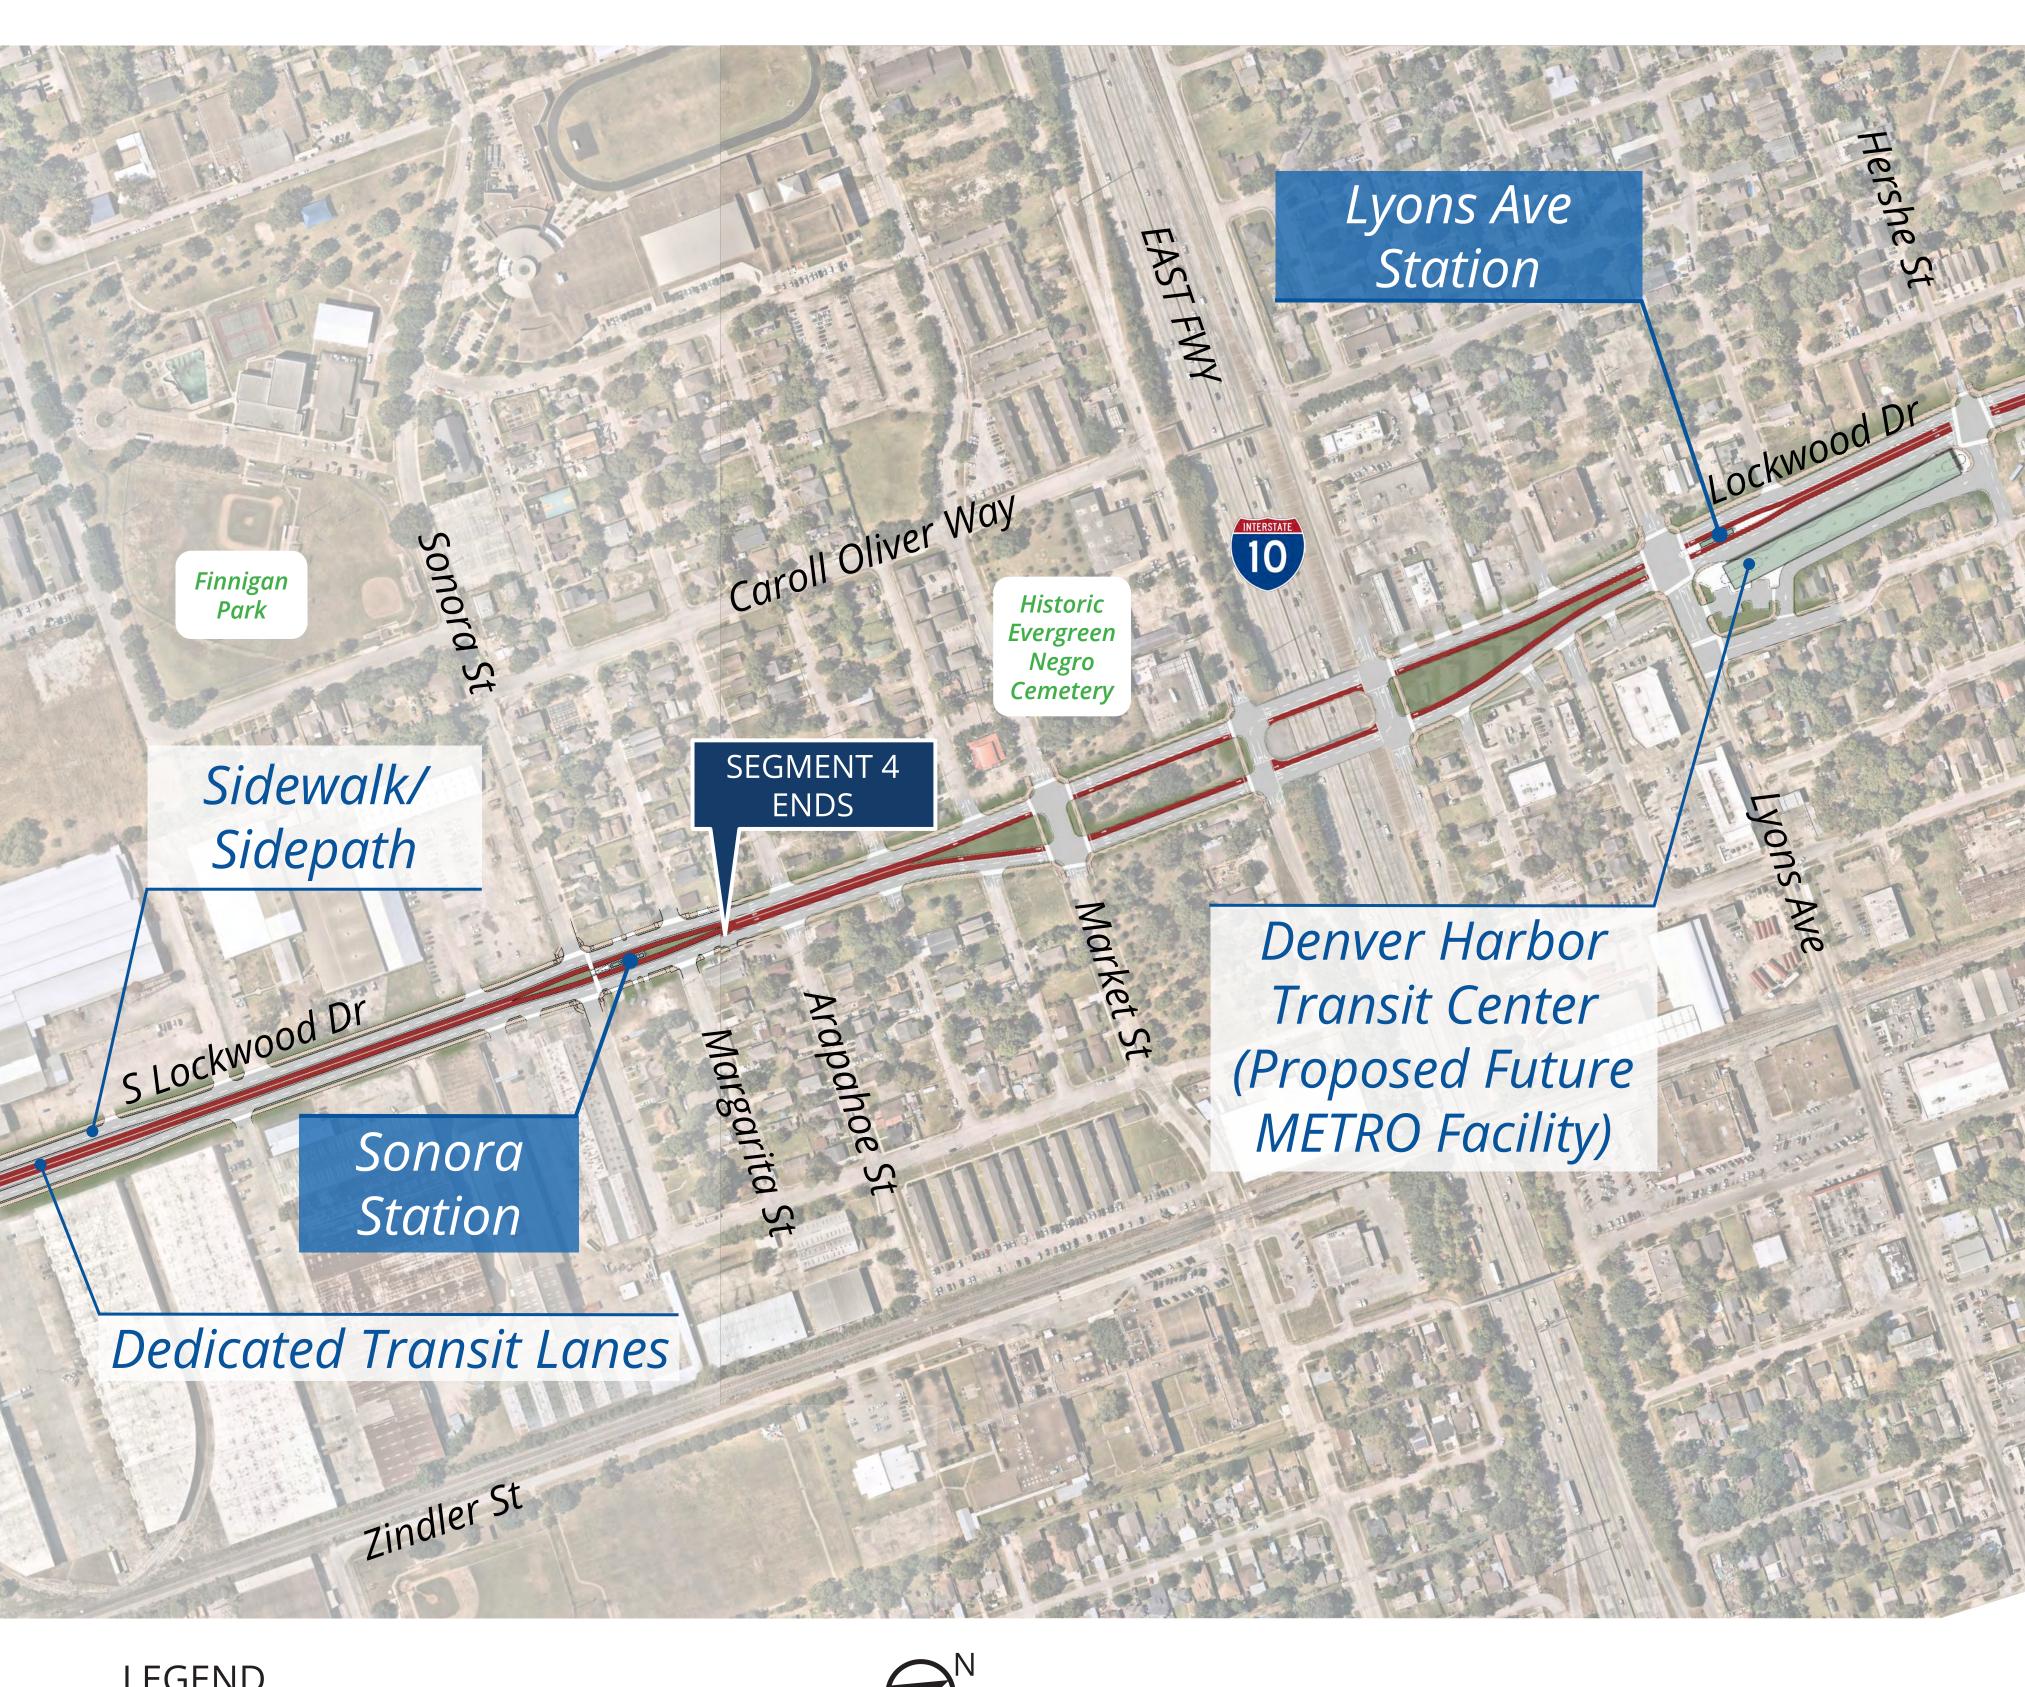

# SEGMENT MAP

STATION 2

#### Illustrations for representational purposes only. Preliminary and subject to change based on public input and technical review.

Dedicated Transit Lanes Elevated Transit Lanes

Platform General Purpose Lane Sidewalk/Sidepath

NOT TO SCALE
Community Design Workshops | 2023

Illustrations for representational purposes only. Preliminary and subject to change based on public input and technical review.