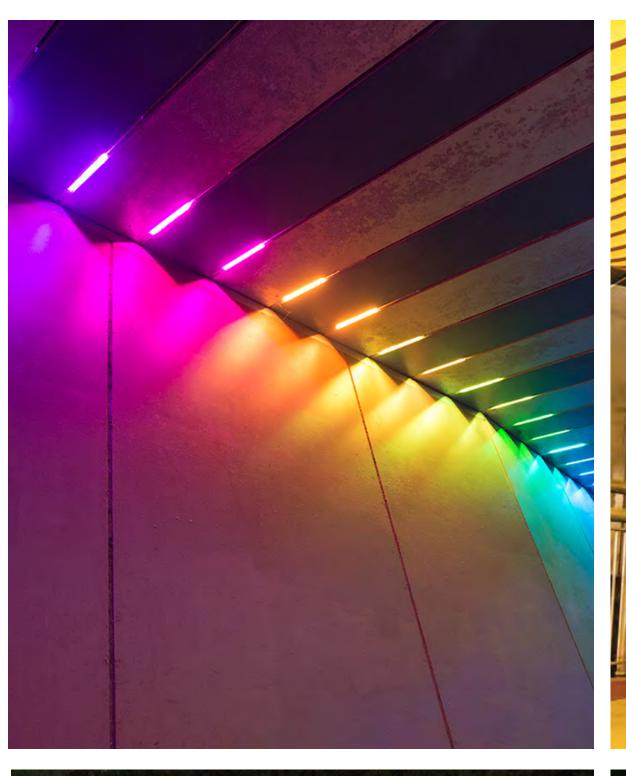

# HOW SHOULD WE INTEGRATE ADDITIONAL LIGHTING?

Architectural Accent Lighting Urban / Pedestrian

# HOW SHOULD WE INTEGRATE ADDITIONAL LIGHTING?

Artistic Railing Wayfinding