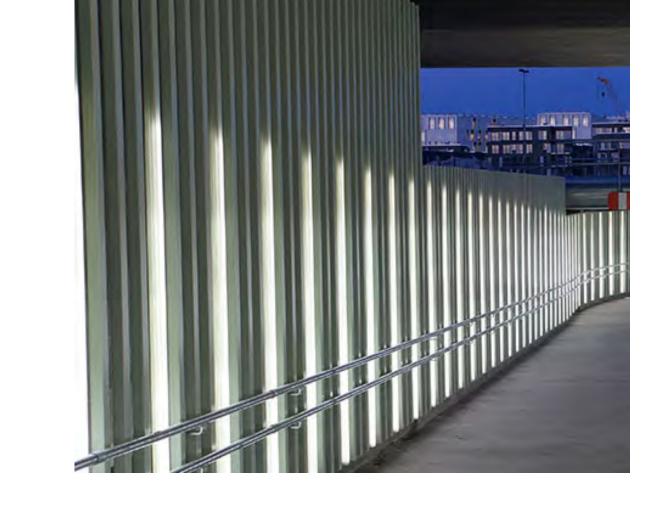

# HOW SHOULD WE INTEGRATE ADDITIONAL LIGHTING?

Architectural Accent Lighting Urban / Pedestrian

# HOW SHOULD WE INTEGRATE ADDITIONAL LIGHTING?

Artistic Railing Wayfinding