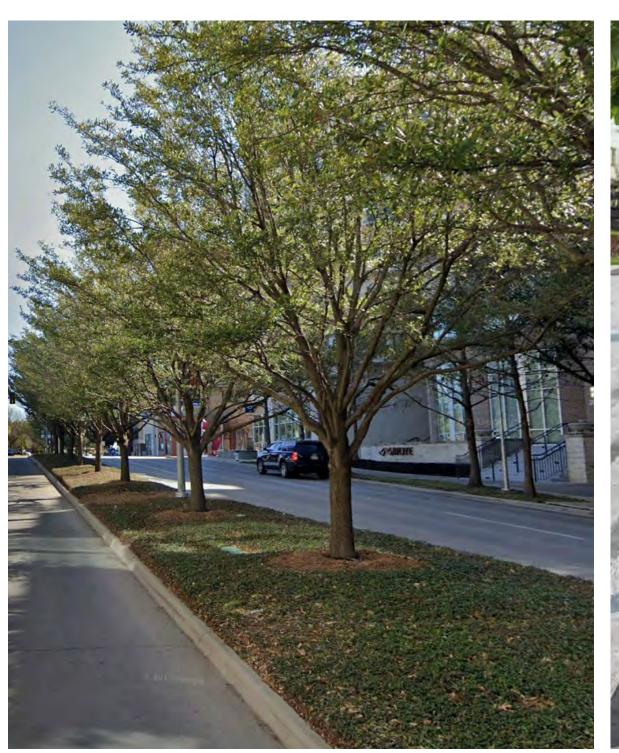

#### Street Tree Requirements

- 1 tree per 30 linear feet of frontage
- 3" caliper size for transit corridor street
- Credit for trees 4" caliper or more
- Credit for preserving existing trees

#### Street Tree Planting

- Spacing no closer than 20 feet
- At least 3 feet from back of curb to center line of tree trunk

#### Street Tree Planting in Esplanade (Median)

- Not closer than 75 feet to the end of the esplanade
- Not closer than 50 feet from any mid-block opening in the esplanade.
- At least 5 feet from back of curb to center line of tree trunk
- Tree spacing not less than 30 feet