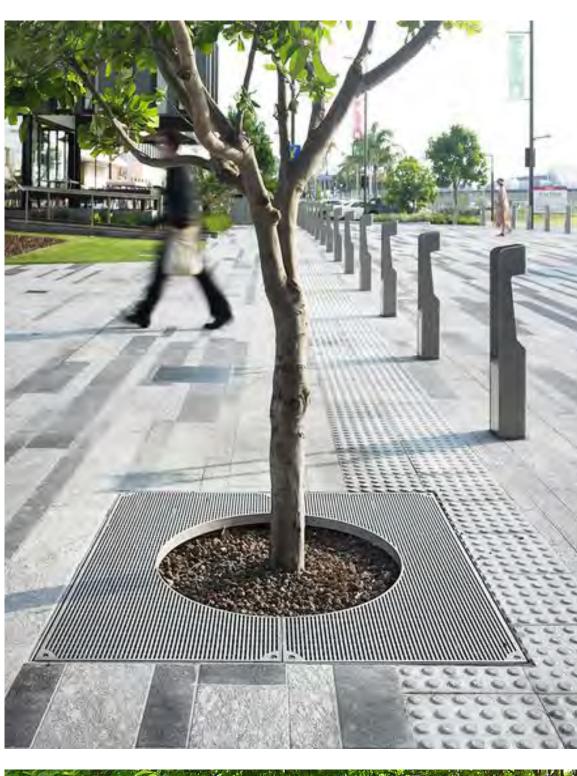

#### LANDSCAPING

Landscape is an important element within the pedestrian realm, especially in the safety buffer. It provides important shade, storm water management and protection from automobiles. Installed street trees within the Pedestrian Realm must be chosen from an approved list provided by the City of Houston.

Alternative methods of Sidewalk construction may be used in places where tree preservation is of concern. Alternative materials may be, but are not limited to, decomposed granite and checkered plates. All alternatives shall be coordinated with the City's Urban Forester, as applicable, and approved by the City Engineer.