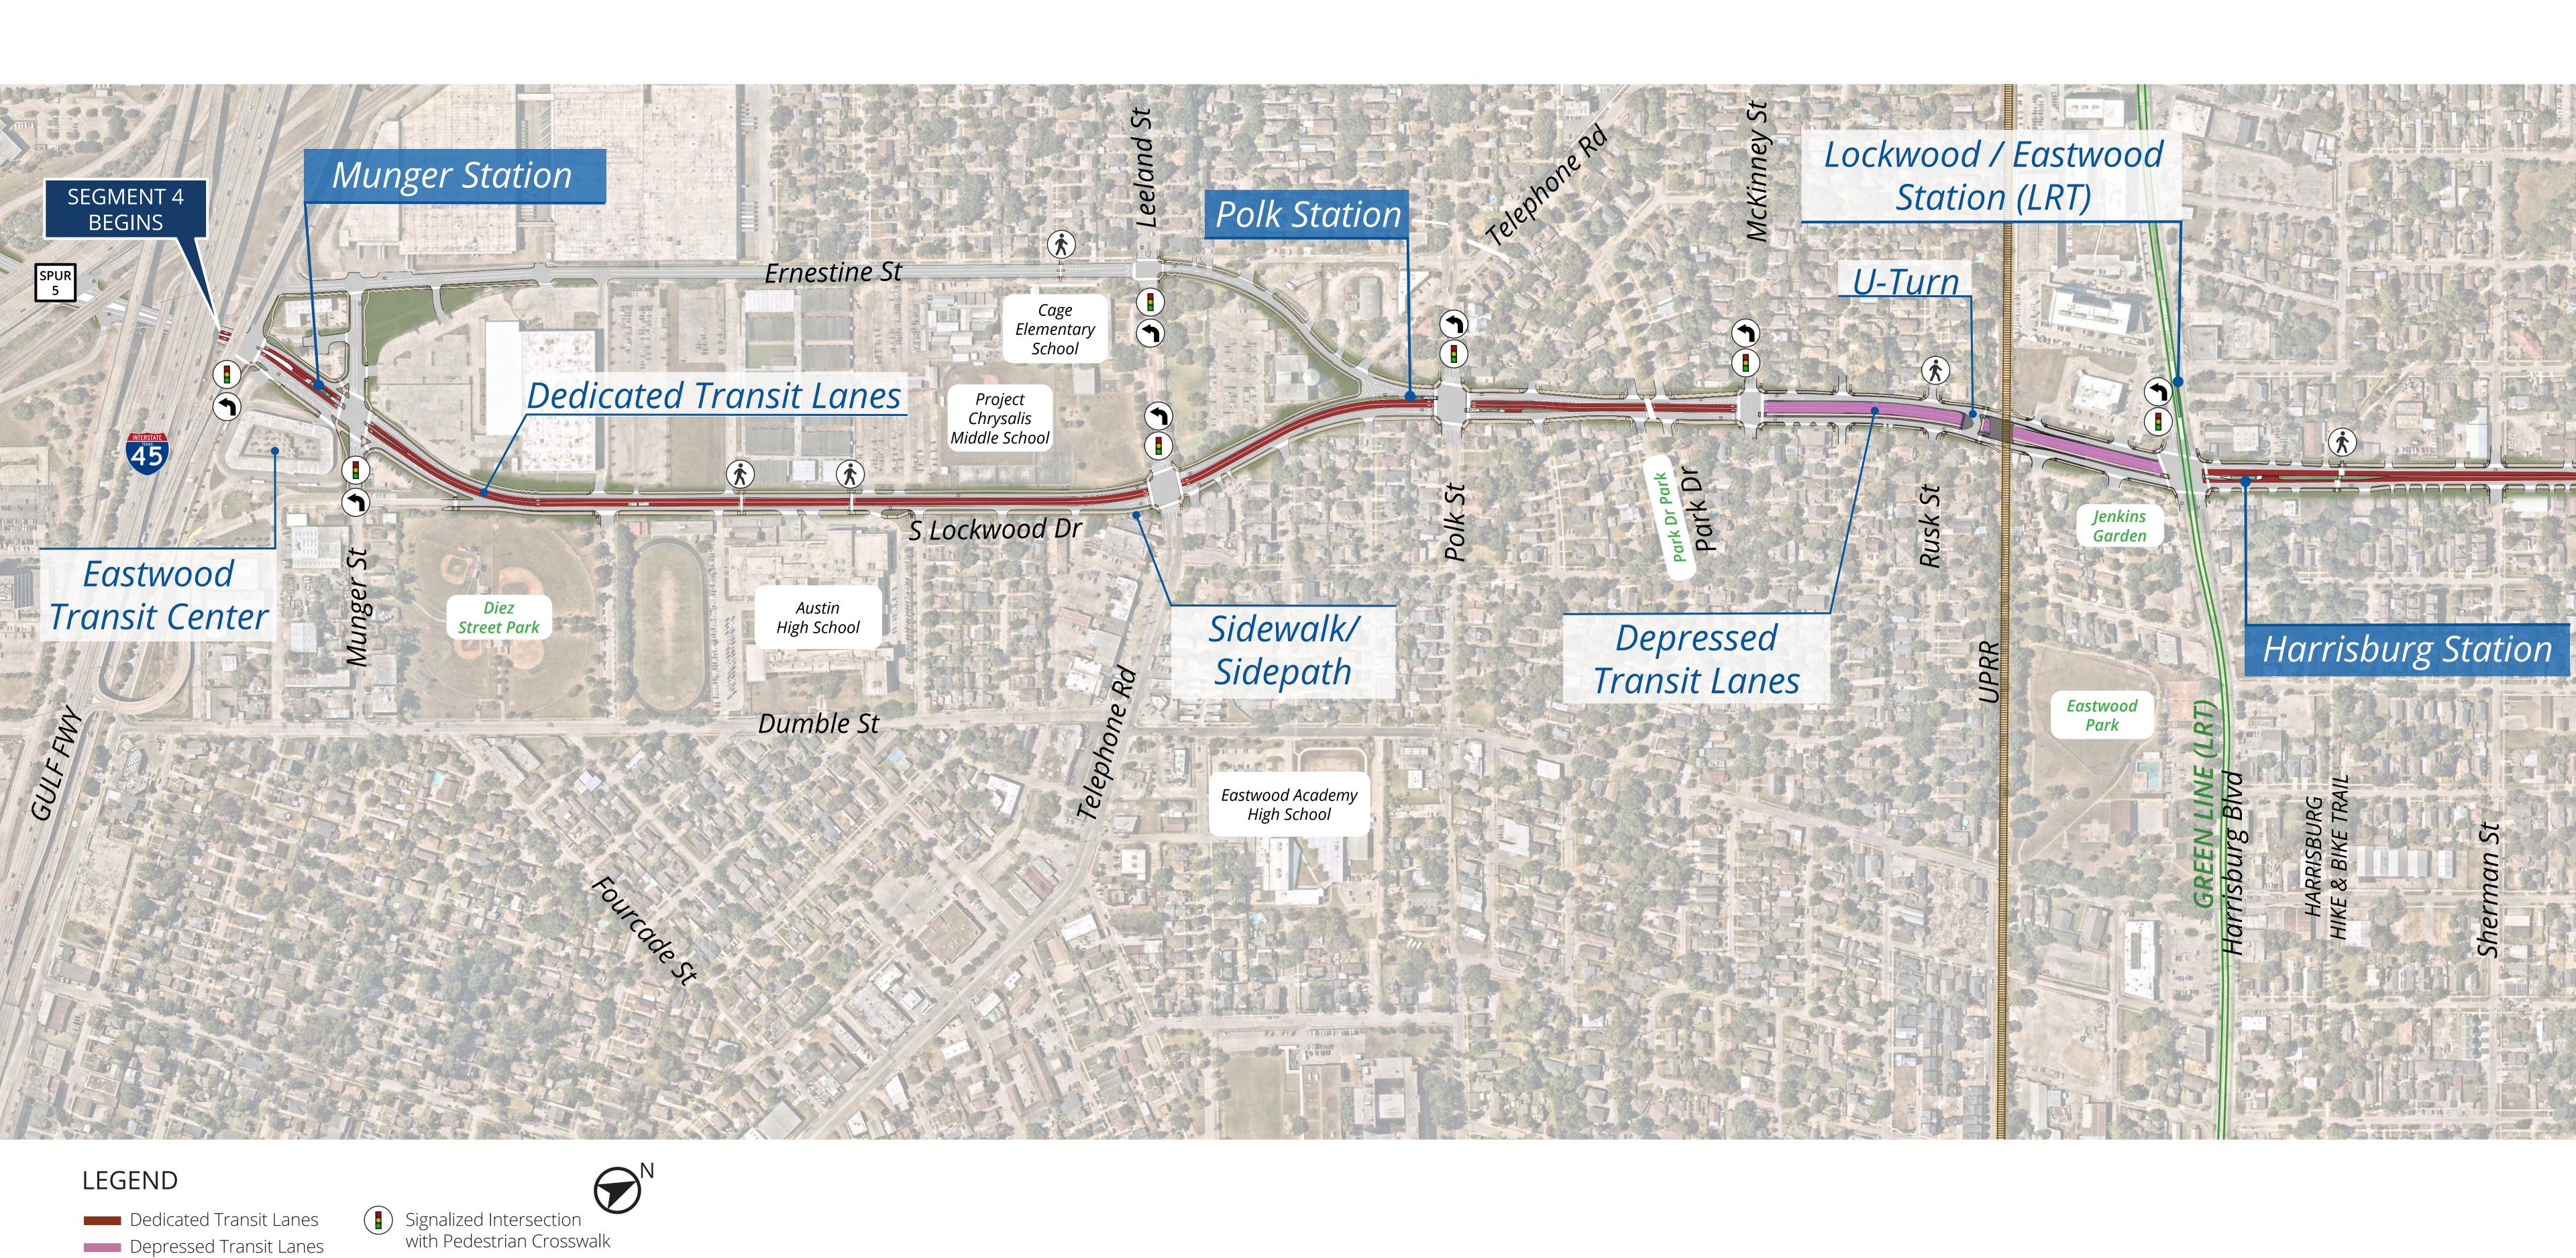

# SEGMENT MAP

STATION 2

#### Illustrations for representational purposes only. Preliminary and subject to change based on public input and technical review.

Dedicated Transit Lanes Elevated Transit Lanes

Platform General Purpose Lane Sidewalk/Sidepath

NOT TO SCALE
Community Design Workshops | 2023

Illustrations for representational purposes only. Preliminary and subject to change based on public input and technical review.