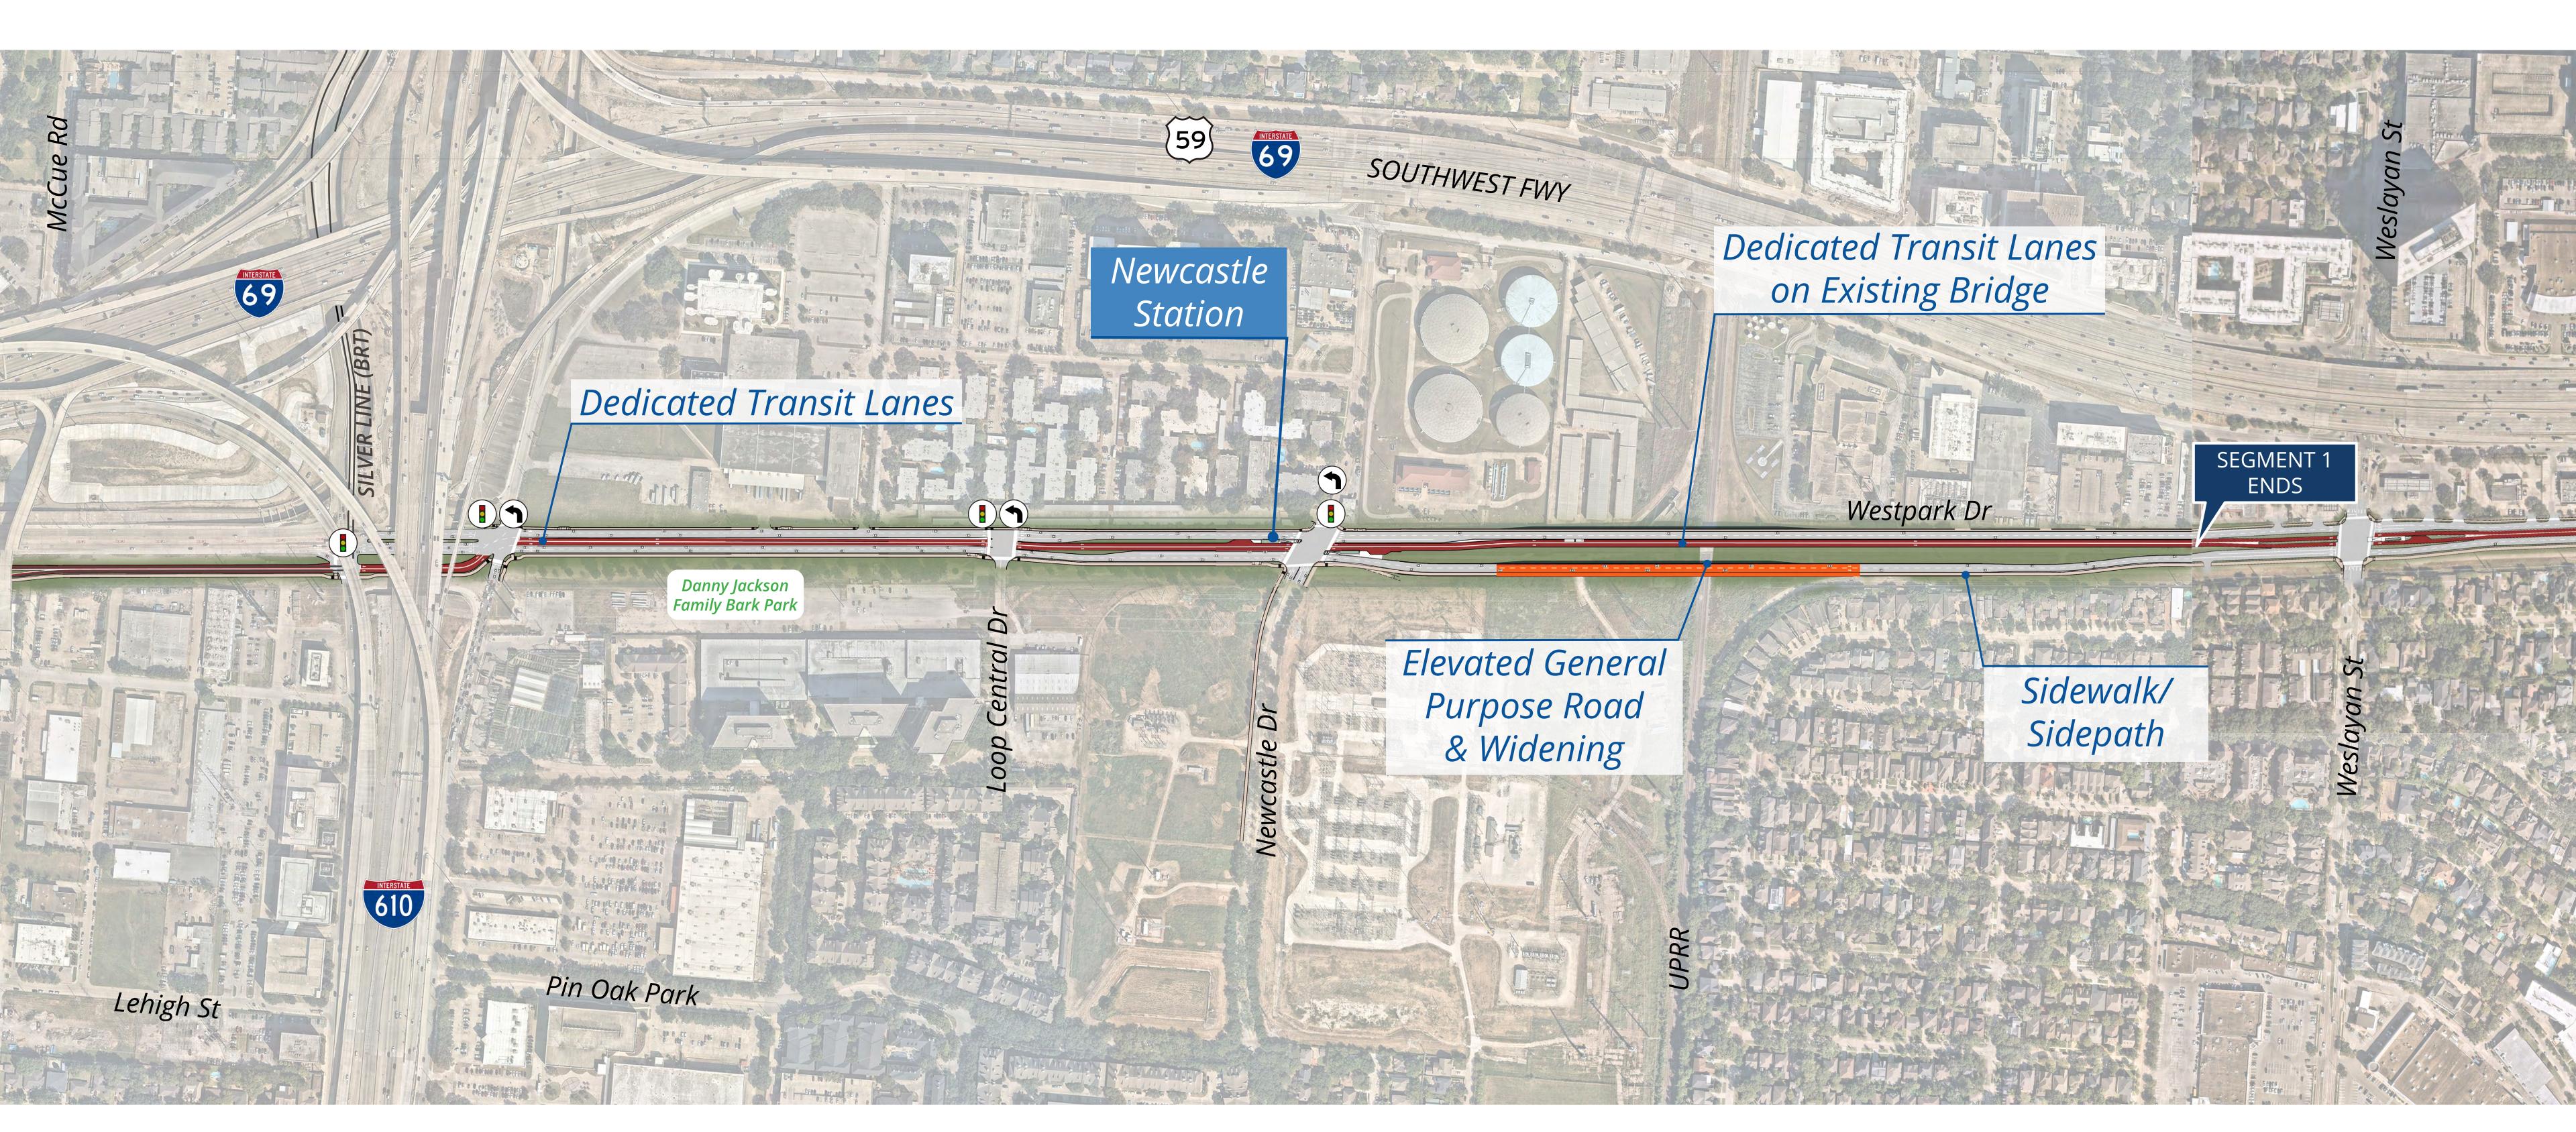

# SEGMENT MAP

STATION 2

#### Illustrations for representational purposes only. Preliminary and subject to change based on public input and technical review.

Dedicated Transit Lanes Elevated Transit Lanes

Platform General Purpose Lane Sidewalk/Sidepath

Dedicated Transit Lanes Elevated Transit Lanes

Platform

General Purpose Lane Sidewalk/Sidepath

Signalized Intersection with Pedestrian Crosswalk

Dedicated Pedestrian Crossing

Dedicated Left Turn

**NOT TO SCALE Community Design Workshops | 2023** 