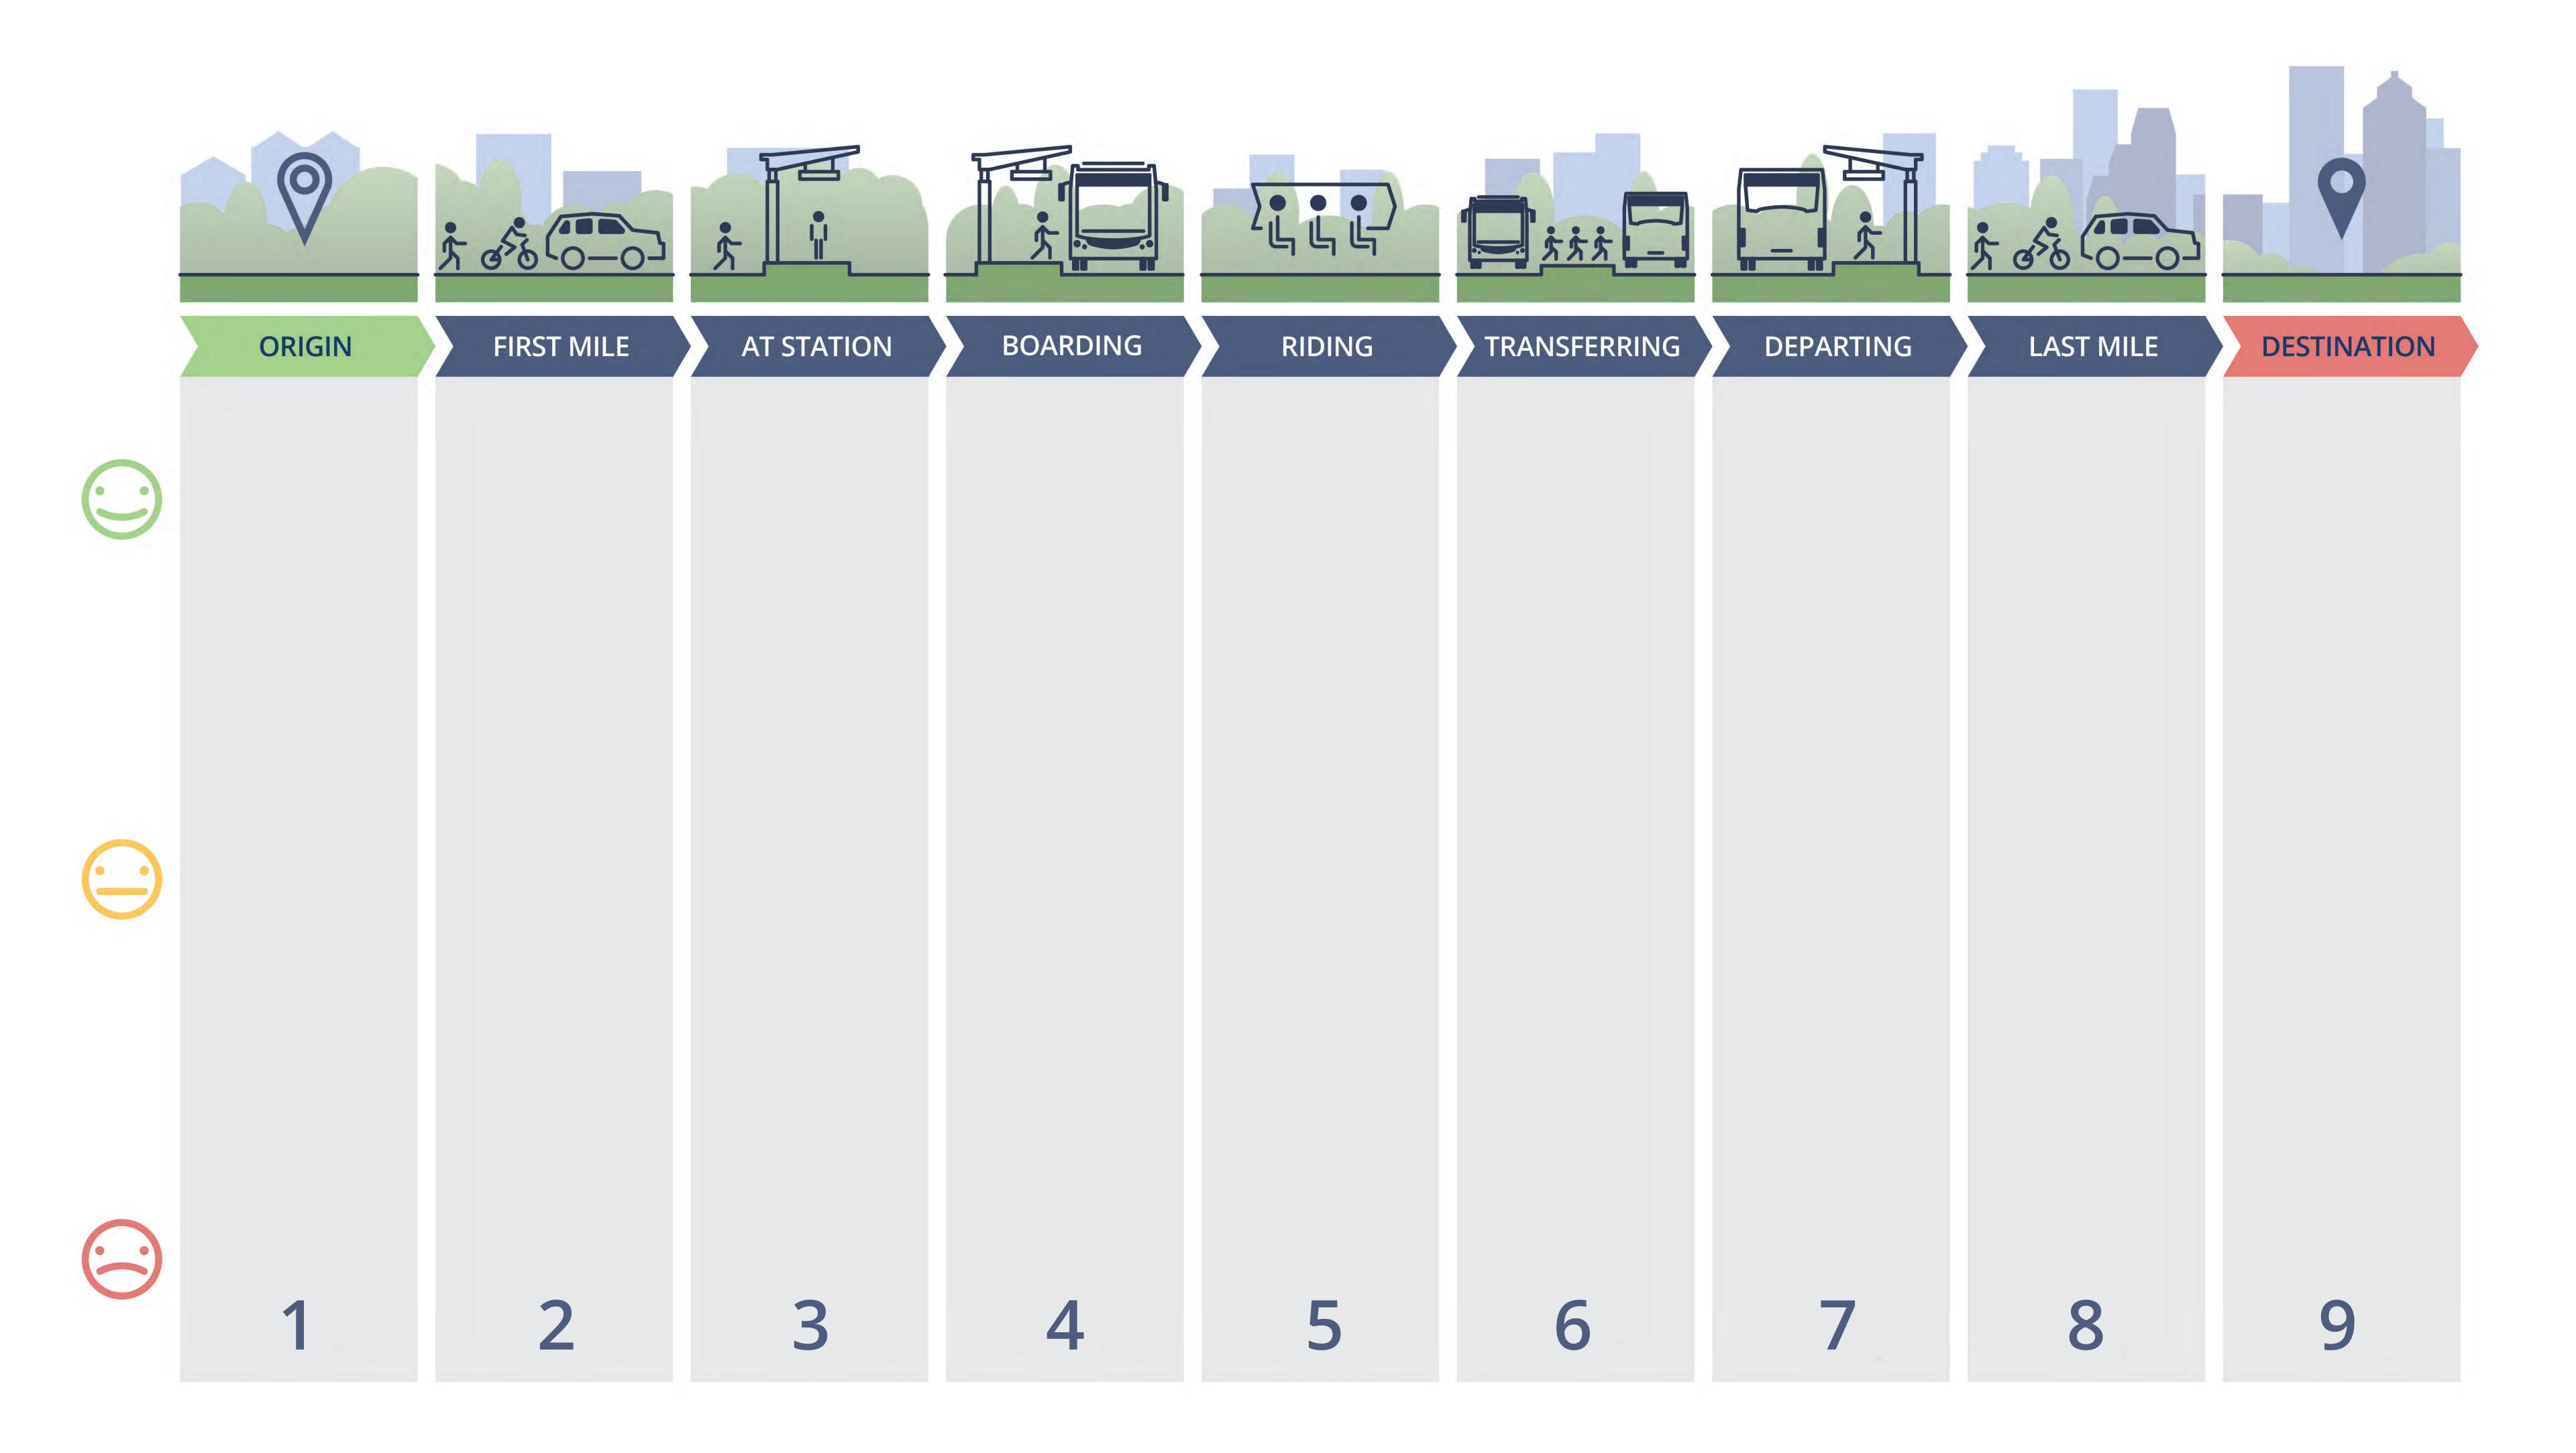

t Architectural Elements** Plaques **Community History** Cactus Park Aquatic & Fitness Center



# HOW SHOULD WE INTEGRATE LANDSCAPE?

**Street Trees** 

#### **Biofiltration Planter Boxes**

#### **Green Screens and Walls**

























# HOW SHOULD WE INTEGRATE LANDSCAPE?

Native Planting

**Drought Resistance** 

Xeriscape















## SAFETY & SECURITY





# HOW SHOULD WE INTEGRATE ADDITIONAL LIGHTING?

Architectural Accent Lighting Urban / Pedestrian

























# HOW SHOULD WE INTEGRATE ADDITIONAL LIGHTING?

Artistic Railing Wayfinding

























# HOW SHOULD WE ENHANCE PEDESTRIAN CROSSINGS?

**Colored Paving** Mid-Block Crossing High-Visibility Standard



# CUSTOMER EXPERIENCE JOURNEY



STATION 5

# HOW DO YOU FEEL ABOUT YOUR JOURNEY?





# HOW DO YOU FEEL ABOUT YOUR JOURNEY?





# SEGMENT SPECIFIC INFORMATION



STATION 6

# THIRD WARD (SEGMENT 3)







# THIRD WARD (SEGMENT 3)

Examples of Historic Resources in National Register of Historic Places Eligible (NRHP)

Third Ward Historic District

#### Listed



Riverside General Hospital (formerly called the Houston Negro Hospital)

NRHP listed in 1982 under Criterion A in the area of Ethnic Heritage – Black, Social History Contributing to the NRHP eligible Third Ward Historic District.



The Houston Negro Hospital School of Nursing

NRHP listed in 1982 under Criterion A in the area of Ethnic Heritage – Black, Social History and Criterion C in the area of Design/Architecture, Contributing to the NRHP eligible Third Ward Historic District.

Illustrations for representa