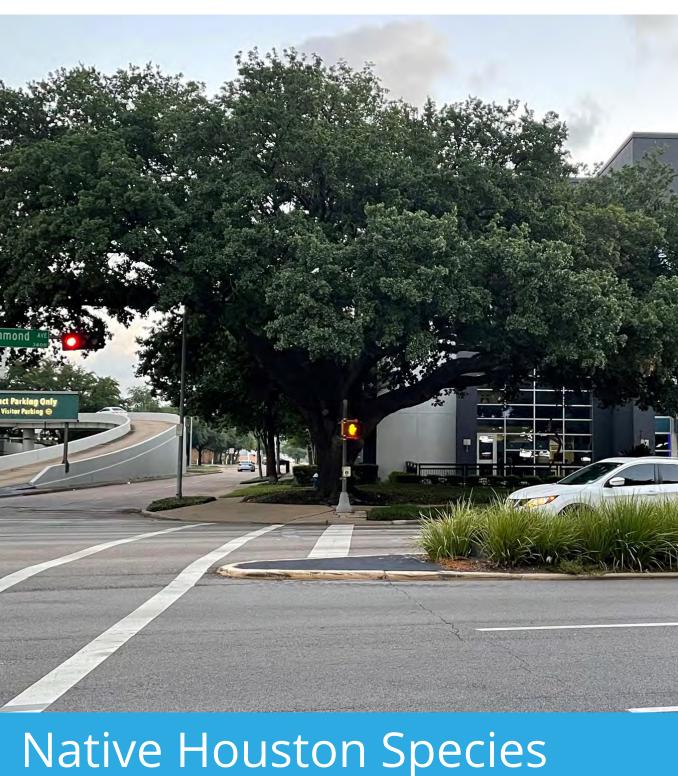

#### Street Tree Requirements

- 1 tree per 30 linear feet of frontage
- 3" caliper size for transit corridor street
- Credit for trees 4" caliper or more
- Credit for preserving existing trees

#### Street Tree Planting

- Spacing no closer than 20 feet
- At least 3 feet from back of curb to center line of tree trunk