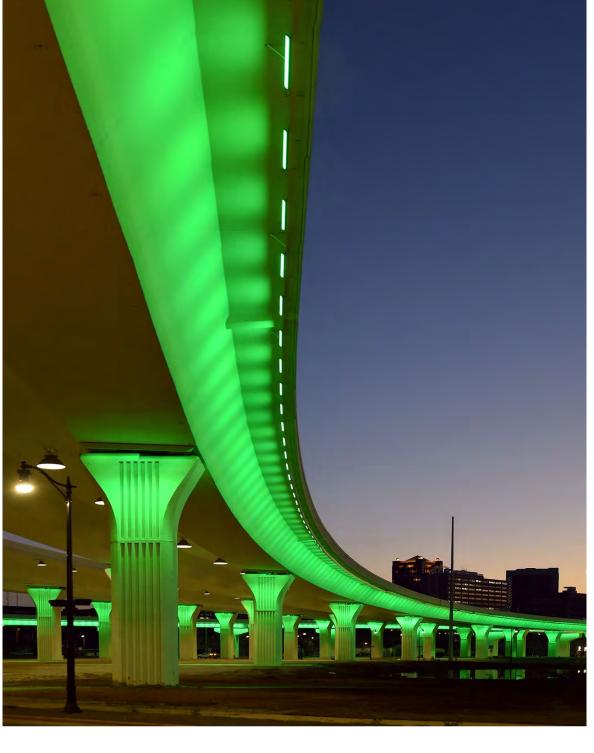

# HOW SHOULD WE INTEGRATE ADDITIONAL LIGHTING?

Architectural Accent Lighting Urban / Pedestrian