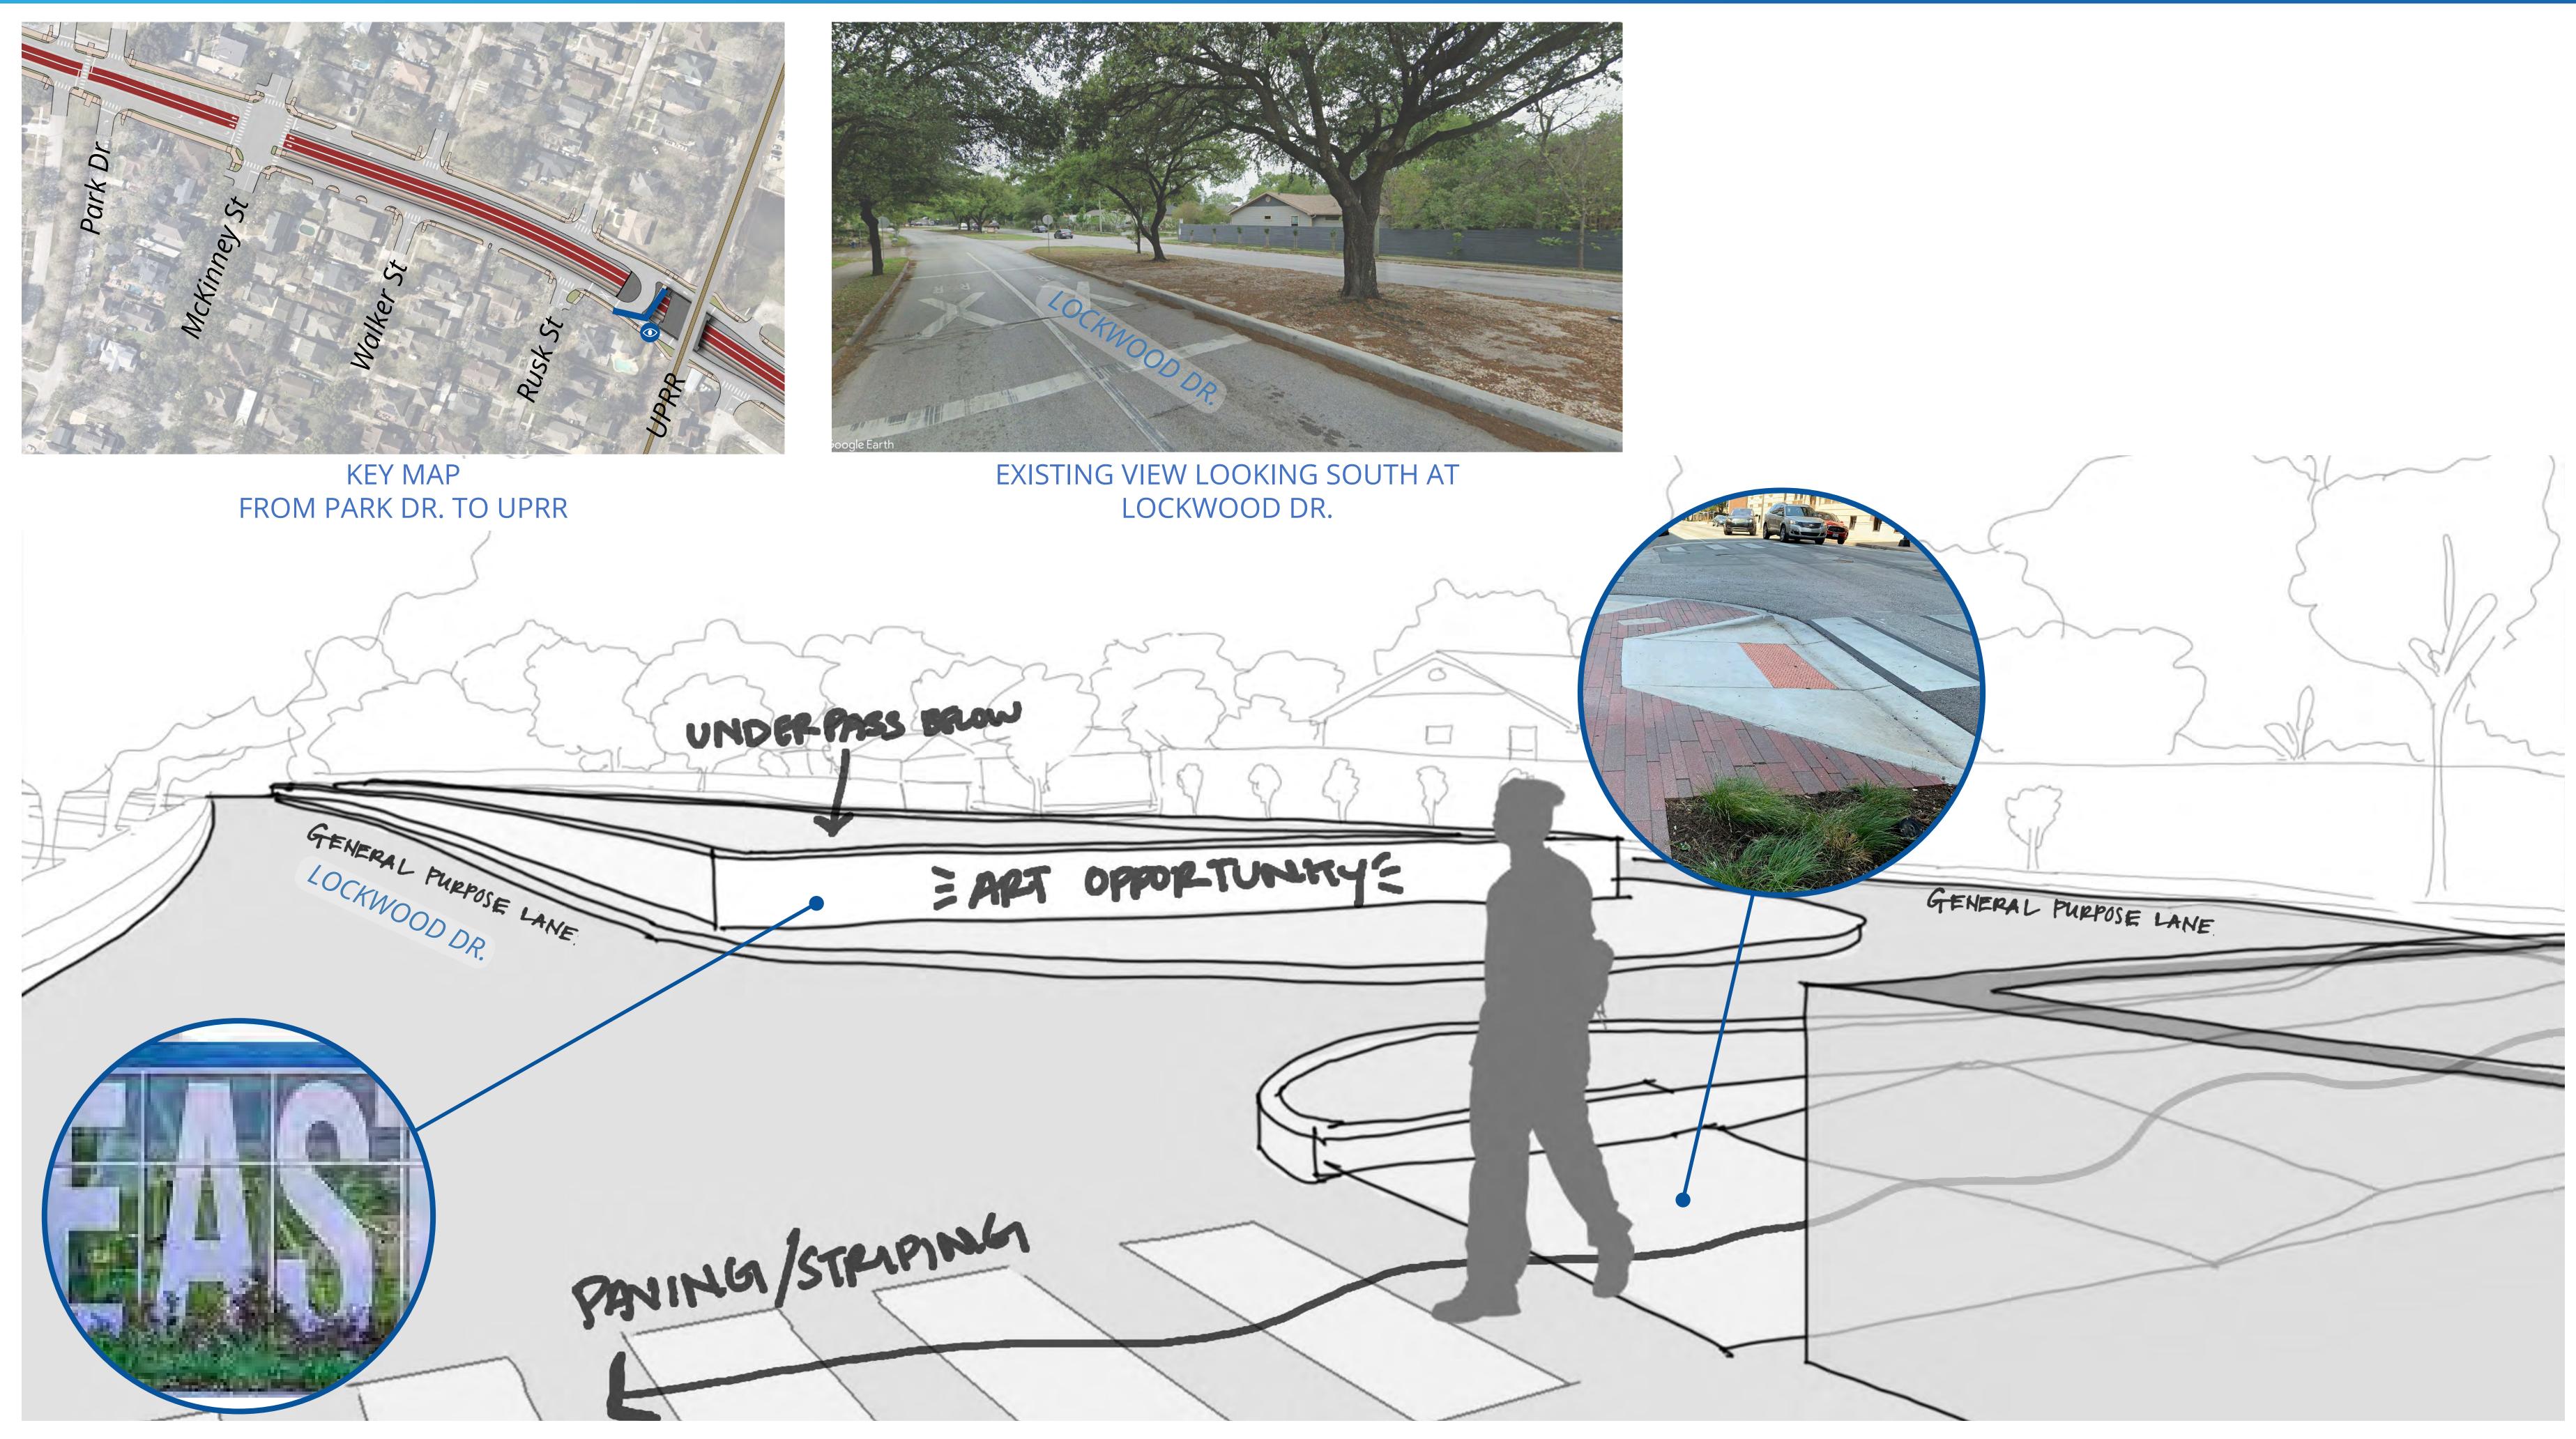

PROPOSED VIEW LOOKING WEST AT LOCKWOOD DR. FROM WALKER ST.

PROPOSED VIEW LOOKING NORTH ON LOCKWOOD DR. AT MCKINNEY ST. INTERSECTION

PROPOSED VIEW LOOKING WEST AT LOCKWOOD DR. FROM RUSK ST.

PROPOSED VIEW LOOKING SOUTH AT LOCKWOOD DR. (AT-GRADE)