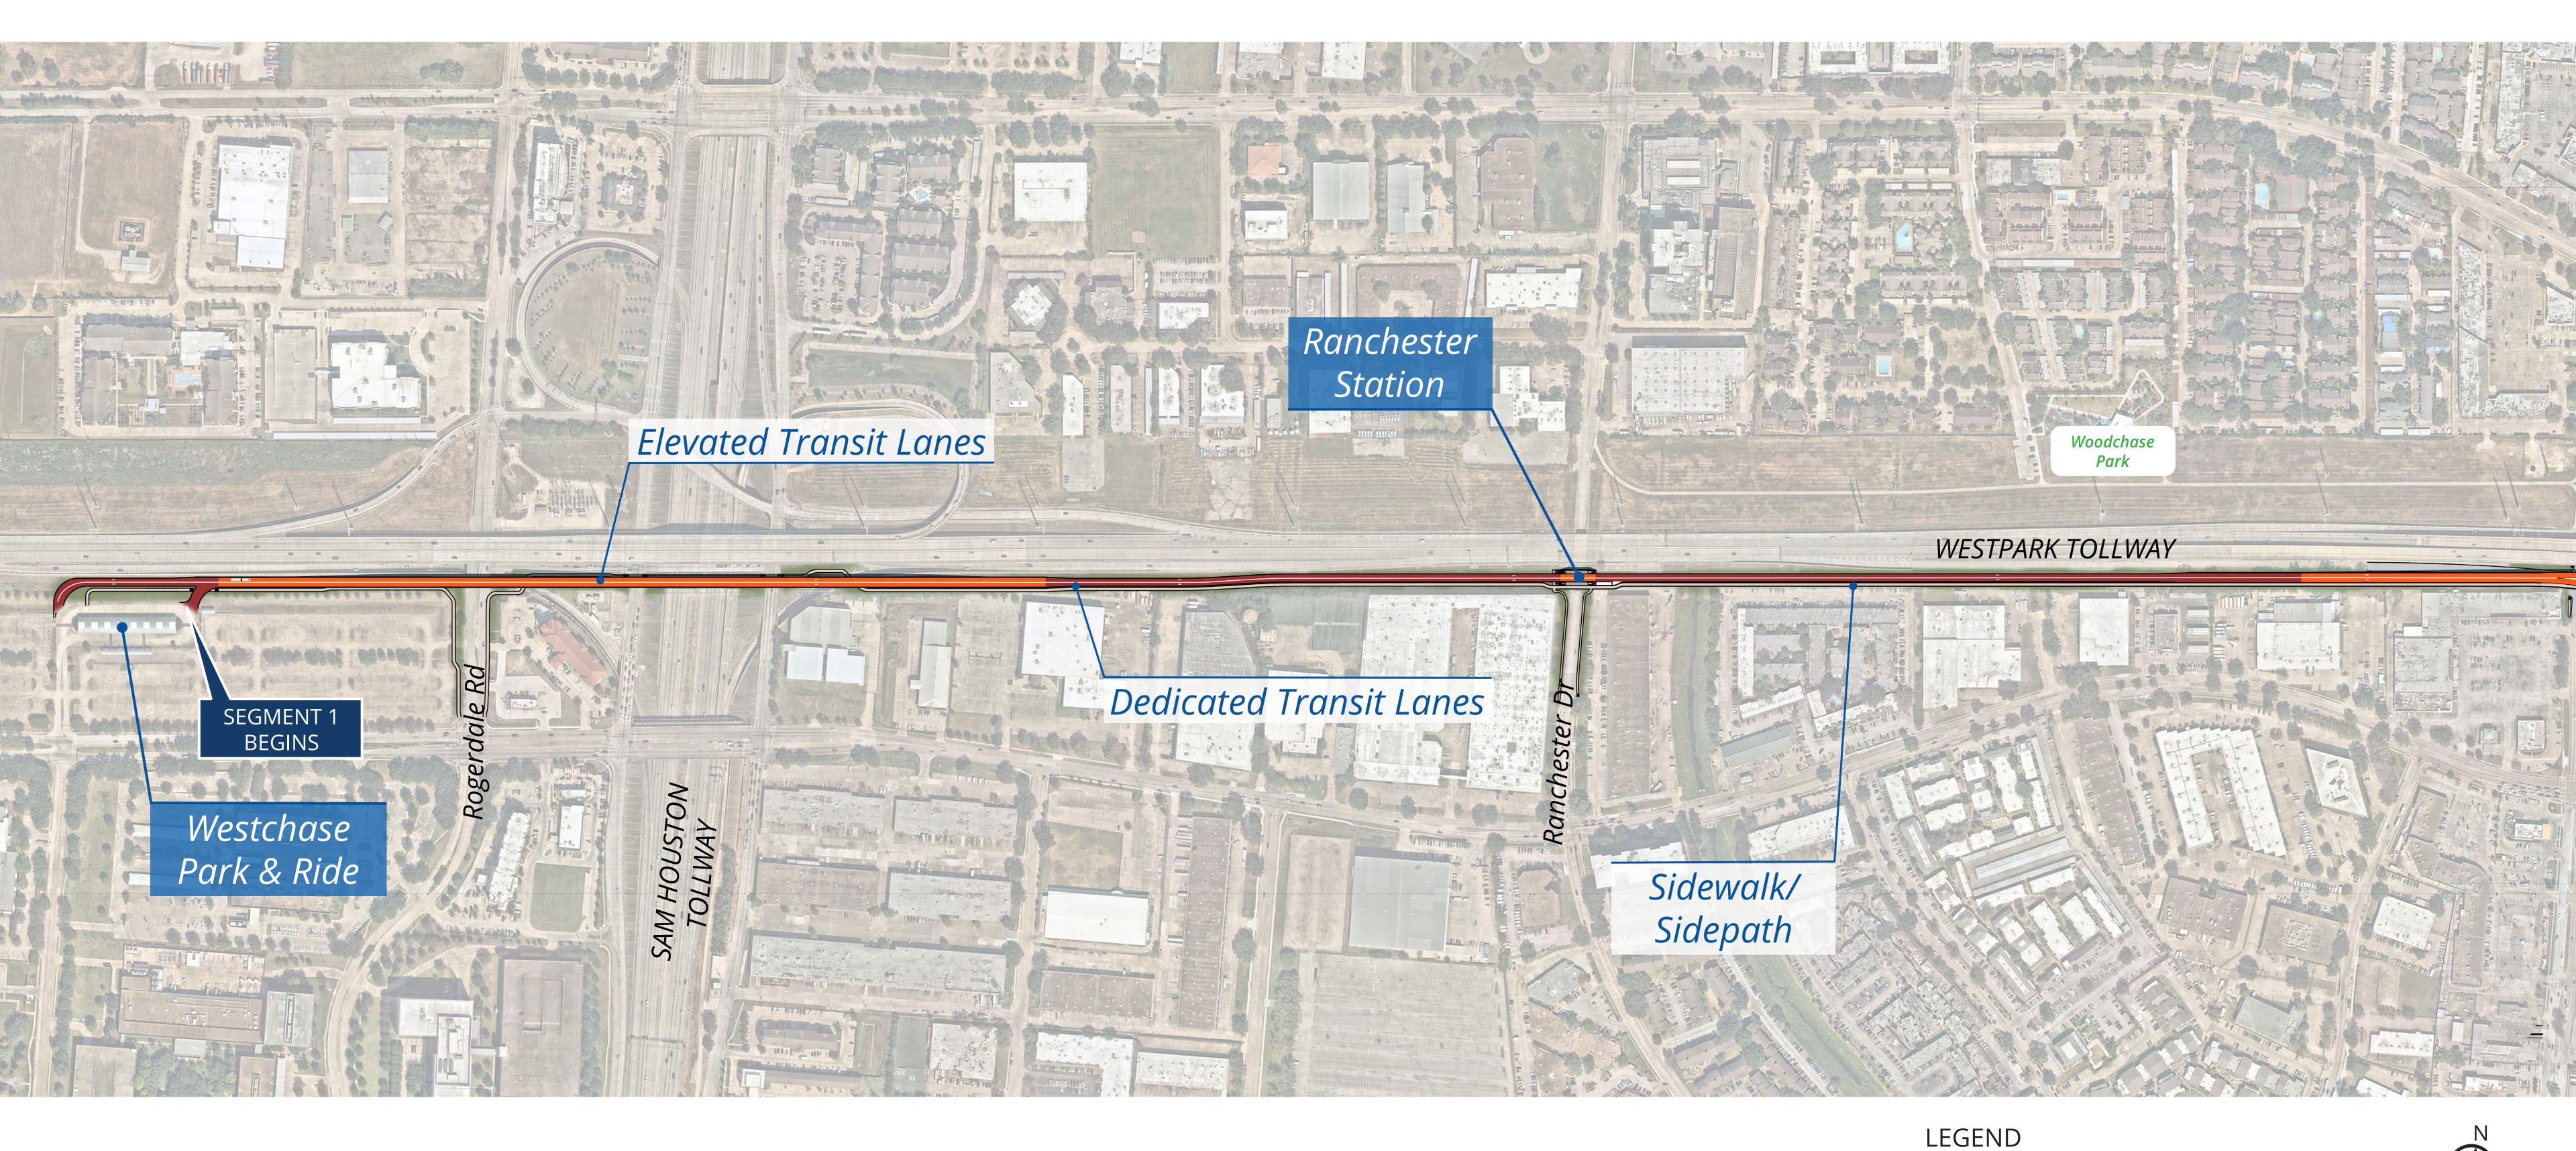

# SEGMENT MAP

STATION 2

#### Illustrations for representational purposes only. Preliminary and subject to change based on public input and technical review.

Dedicated Transit Lanes Elevated Transit Lanes

Platform General Purpose Lane Sidewalk/Sidepath