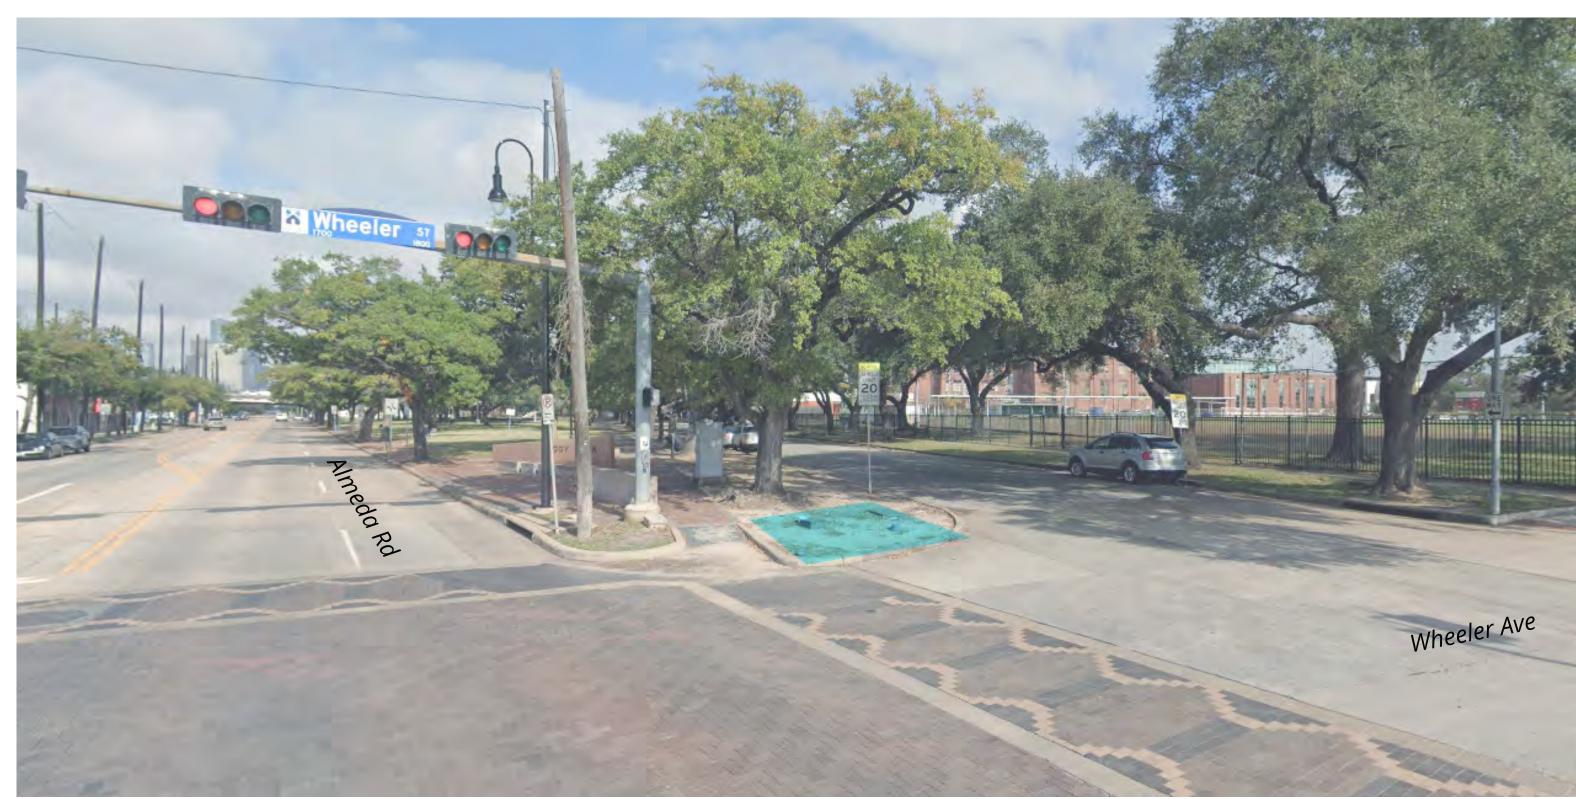

### ACCESSIBILITY IMPROVEMENTS AT PARKS

As part of the METRORapid University Corridor Project, METRO will be building sidewalks and ADA improvements at three City of Houston parks where the project passes: Mandell Park, Peggy Park, and Diez Street Park.

### Peggy Park