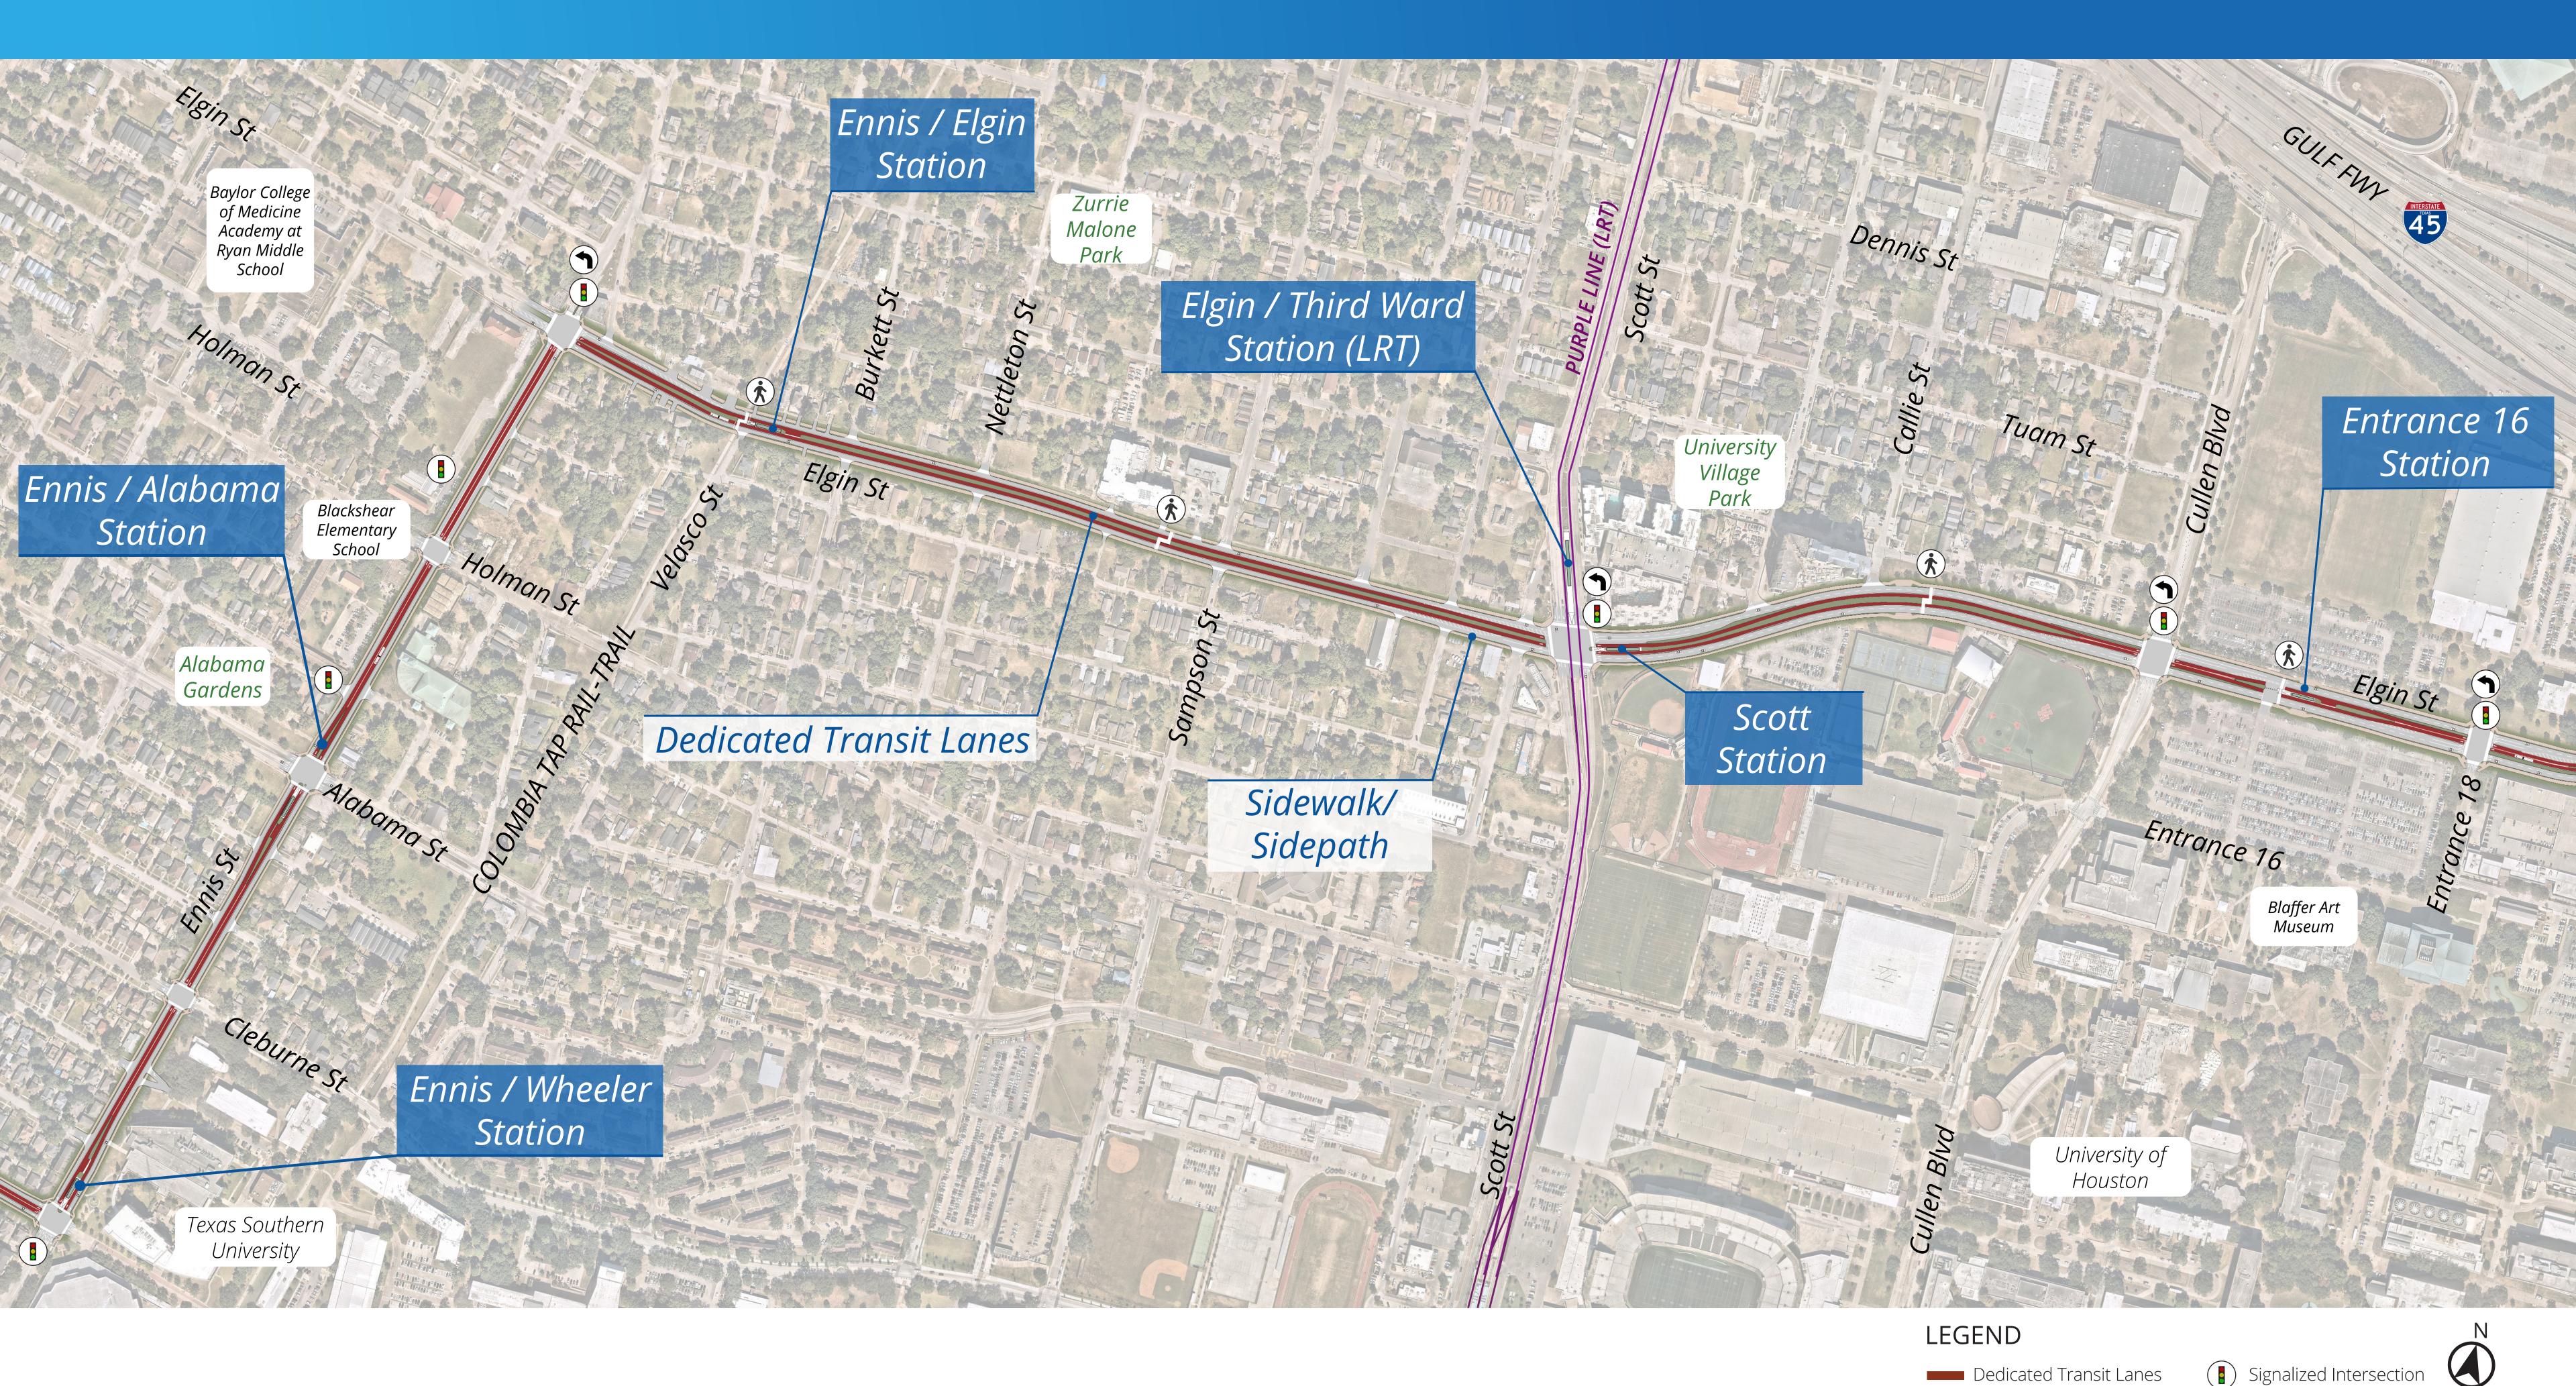

# SEGMENT MAP

STATION 2

#### Illustrations for representational purposes only. Preliminary and subject to change based on public input and technical review.

Dedicated Transit Lanes Elevated Transit Lanes

Platform General Purpose Lane Sidewalk/Sidepath

NOT TO SCALE
Community Design Workshops | 2023

Illustrations for representational purposes only. Preliminary and subject to change based on public input and technical review.