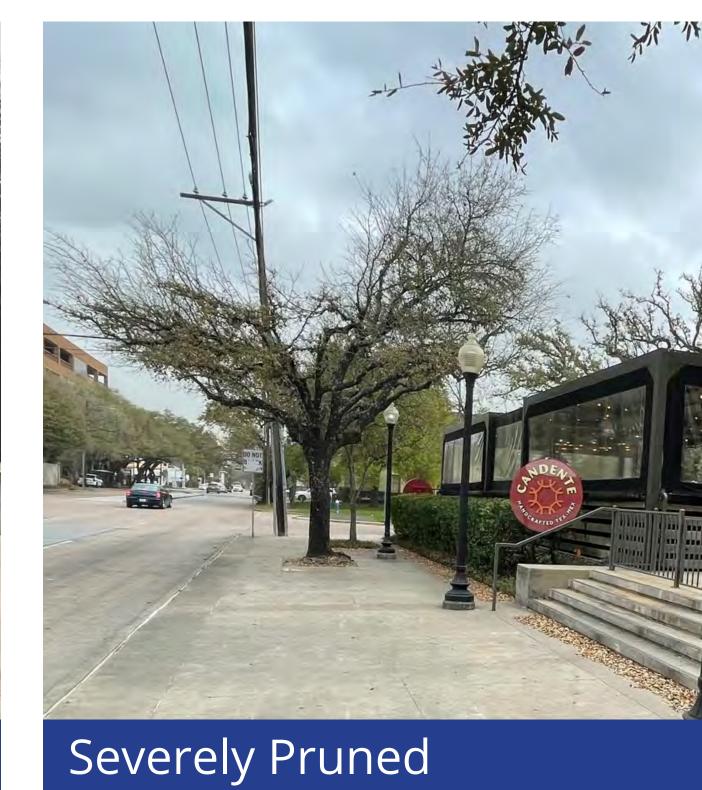

#### TREE PROTECTION

severely pruned)

#### Step 2 – Tree Protection Analysis

- · Identify trees that warrant removal (because of tree condition)
- · Identify trees that can be protected during construction
- · Identify protection measures (root pruning, fencing, etc)
- Consider design plan changes
- Sidewalk width variance with City of Houston
- Utility relocation
- Identify trees that cannot be protected
- Determine required mitigation requirement
- Maximize replacement planting