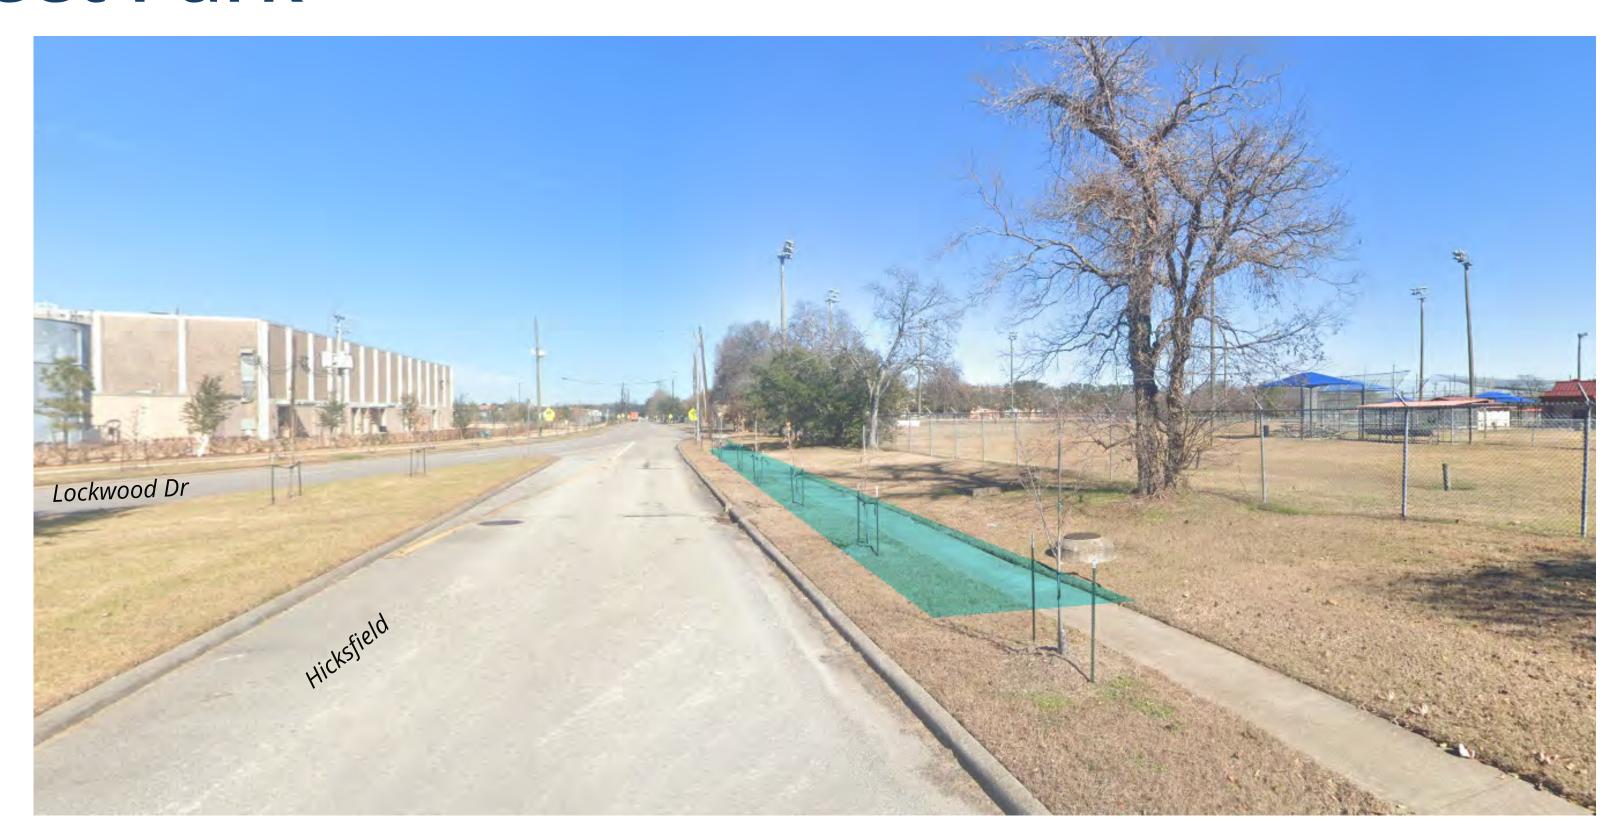

### ACCESSIBILITY IMPROVEMENTS AT PARKS

As part of the METRORapid University Corridor Project, METRO will be building sidewalks and ADA improvements at three City of Houston parks where the project passes: Mandell Park, Peggy Park, and Diez Street Park.

### Diez Street Park