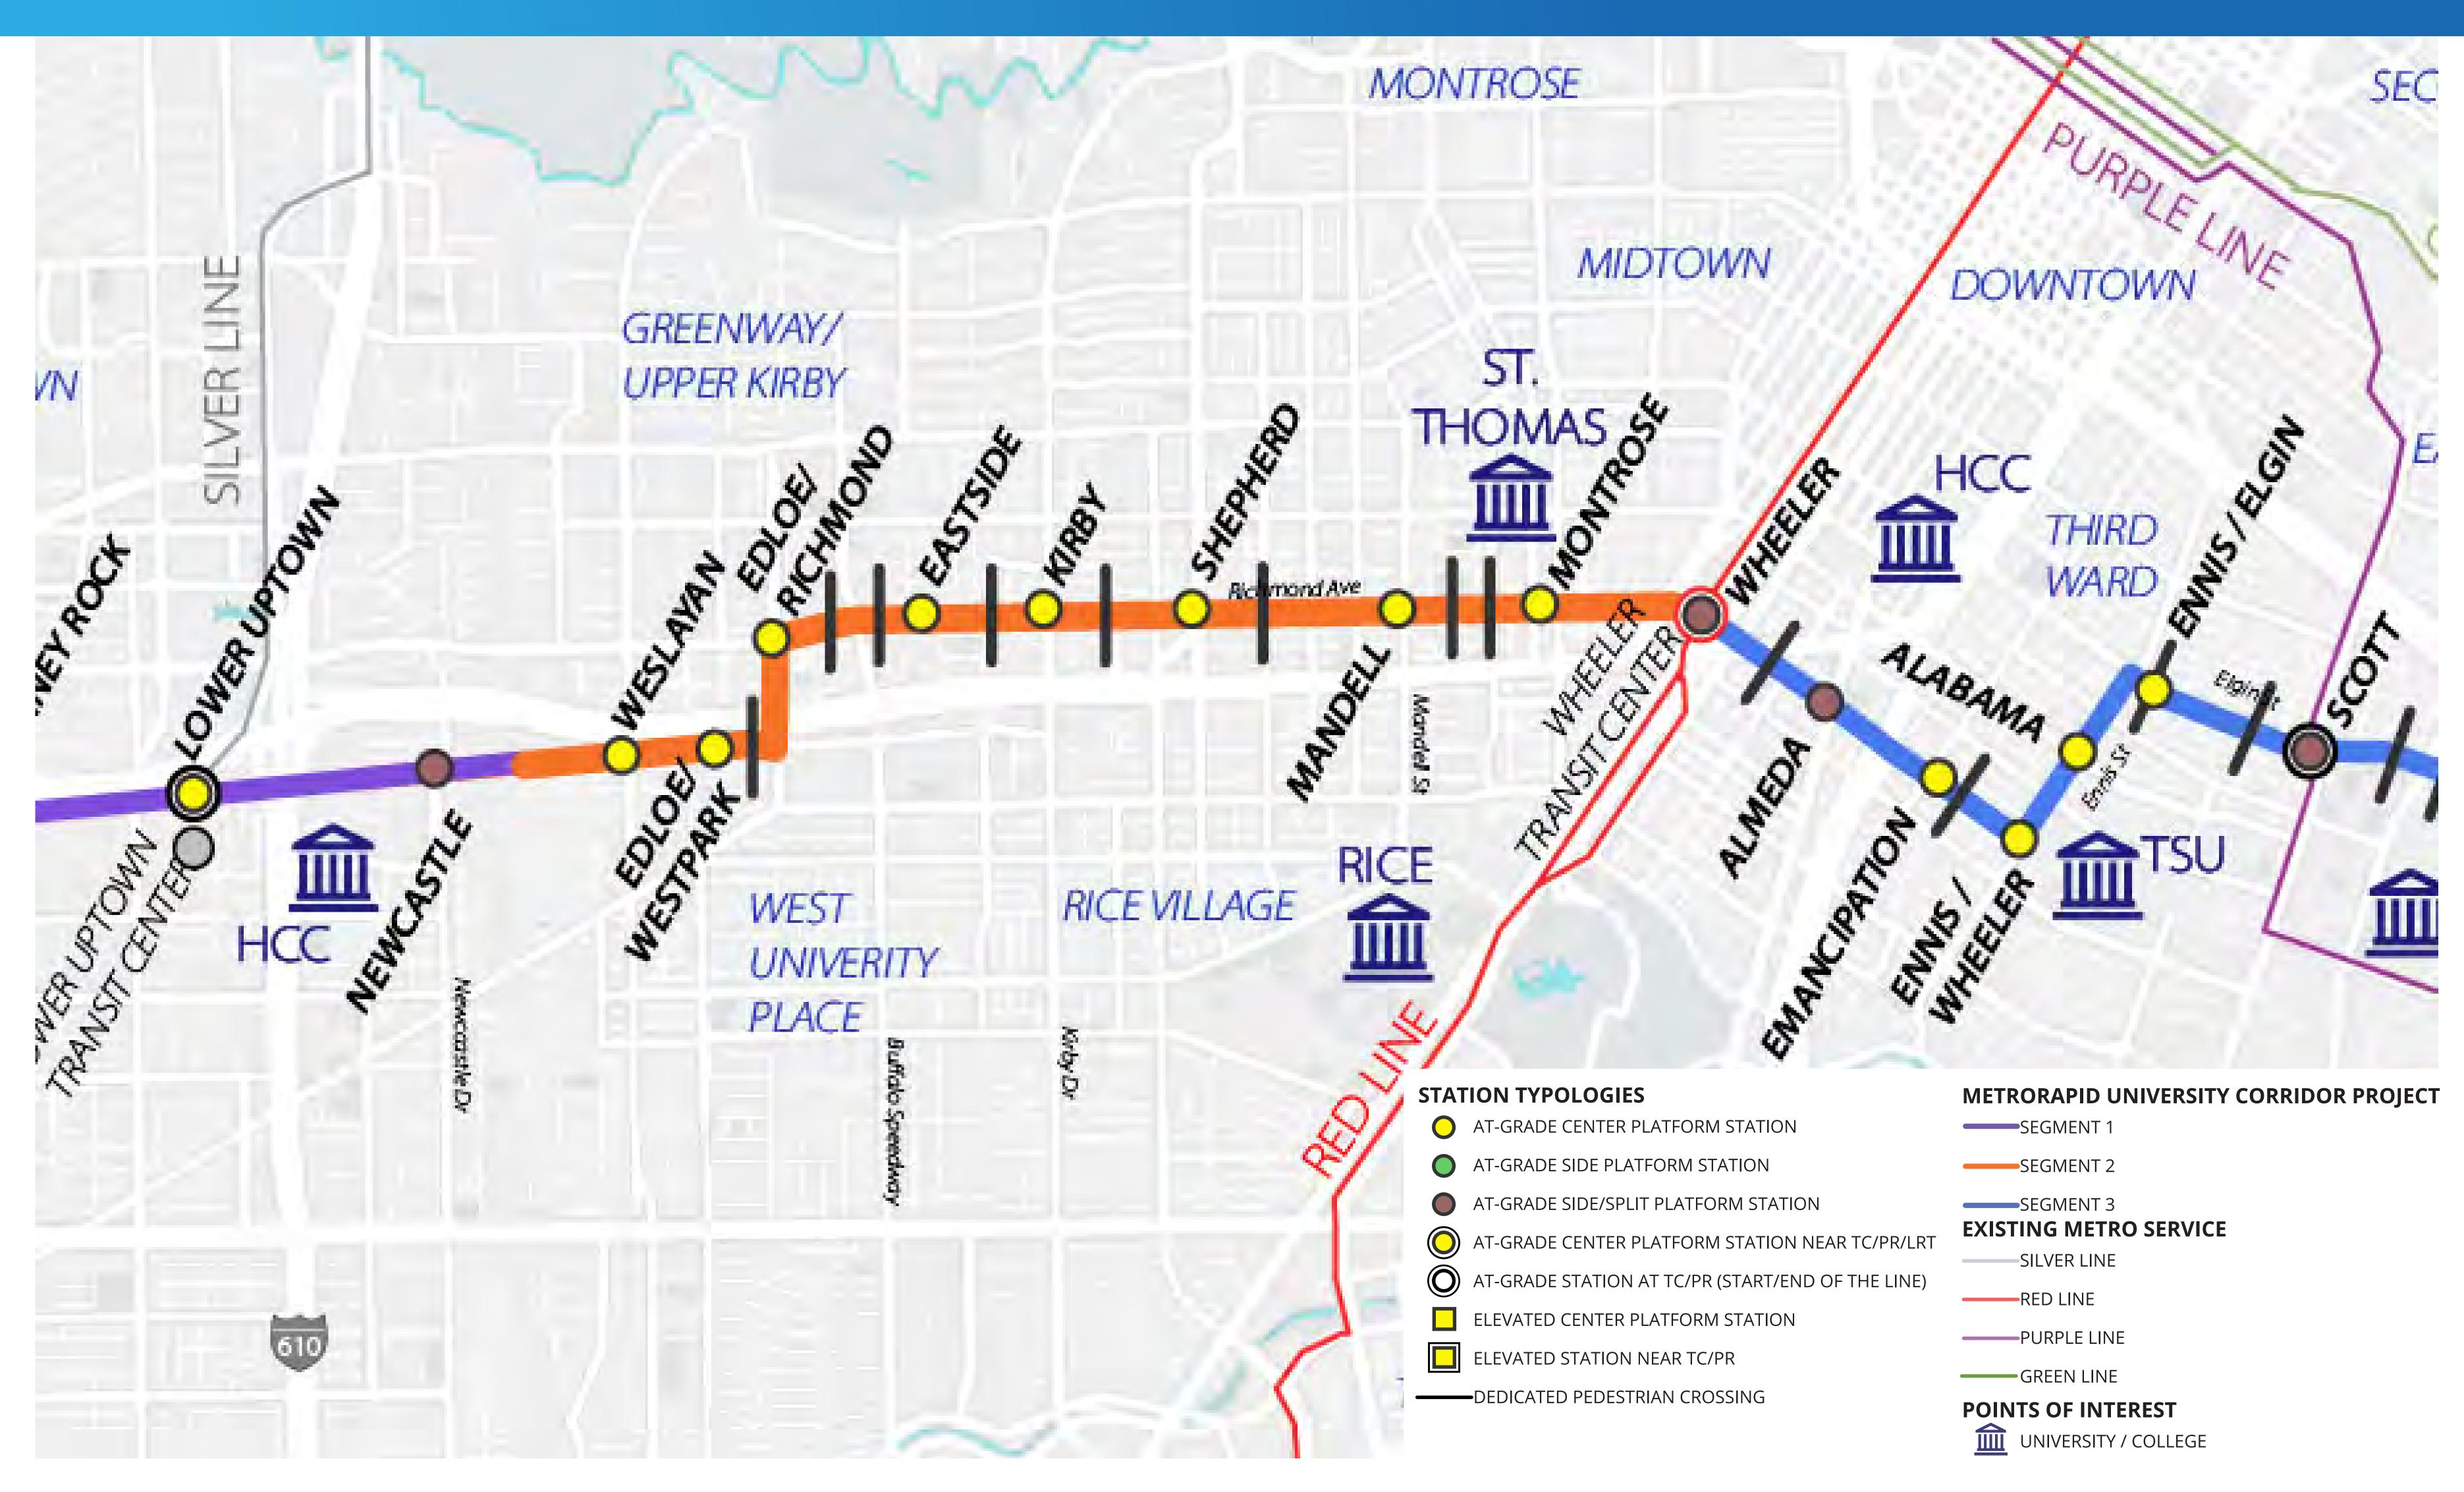

ote

- A positive travel experience
- Position transit as a preferred mode of travel with a strong focus on safe, clean and reliable services



### ACCESSIBILITY IMPROVEMENTS AT PARKS

As part of the METRORapid University Corridor Project, METRO will be building sidewalks and ADA improvements at three City of Houston parks where the project passes: Mandell Park, Peggy Park, and Diez Street Park.

The City of Houston Parks and Recreation Department's (HPARD) acknowledges the overall benefit of the project results in "improved sidewalks and pedestrian / bicycle access to the parks". It is part of the federal process to notify the public of any changes to Park Property.

#### Mandell Park









### ACCESSIBILITY IMPROVEMENTS AT PARKS

### Peggy Park





### Diez Street Park





























# SEGMENT MAP



STATION 2



#### Illustrations for representational purposes only. Preliminary and subject to change based on public input and technical review.



Dedicated Transit Lanes Elevated Transit Lanes

Platform General Purpose Lane Sidewalk/Sidepath

Signalized Intersection with Pedestrian Crosswalk

Dedicated Pedestrian Crossing

Dedicated Left Turn



### METRO

Dedicated Pedestrian Crossing

Dedicated Left Turn

Elevated Transit Lanes

General Purpose Lane

Sidewalk/Sidepath

Platform



### Preliminary and subject to change based on public

Illustrations for representational purposes only.

input and technical review.



Dedicated Pedestrian Crossing

Dedicated Left Turn

Elevated Transit Lanes

General Purpose Lane

Sidewalk/Sidepath

Platform



### 

Elev