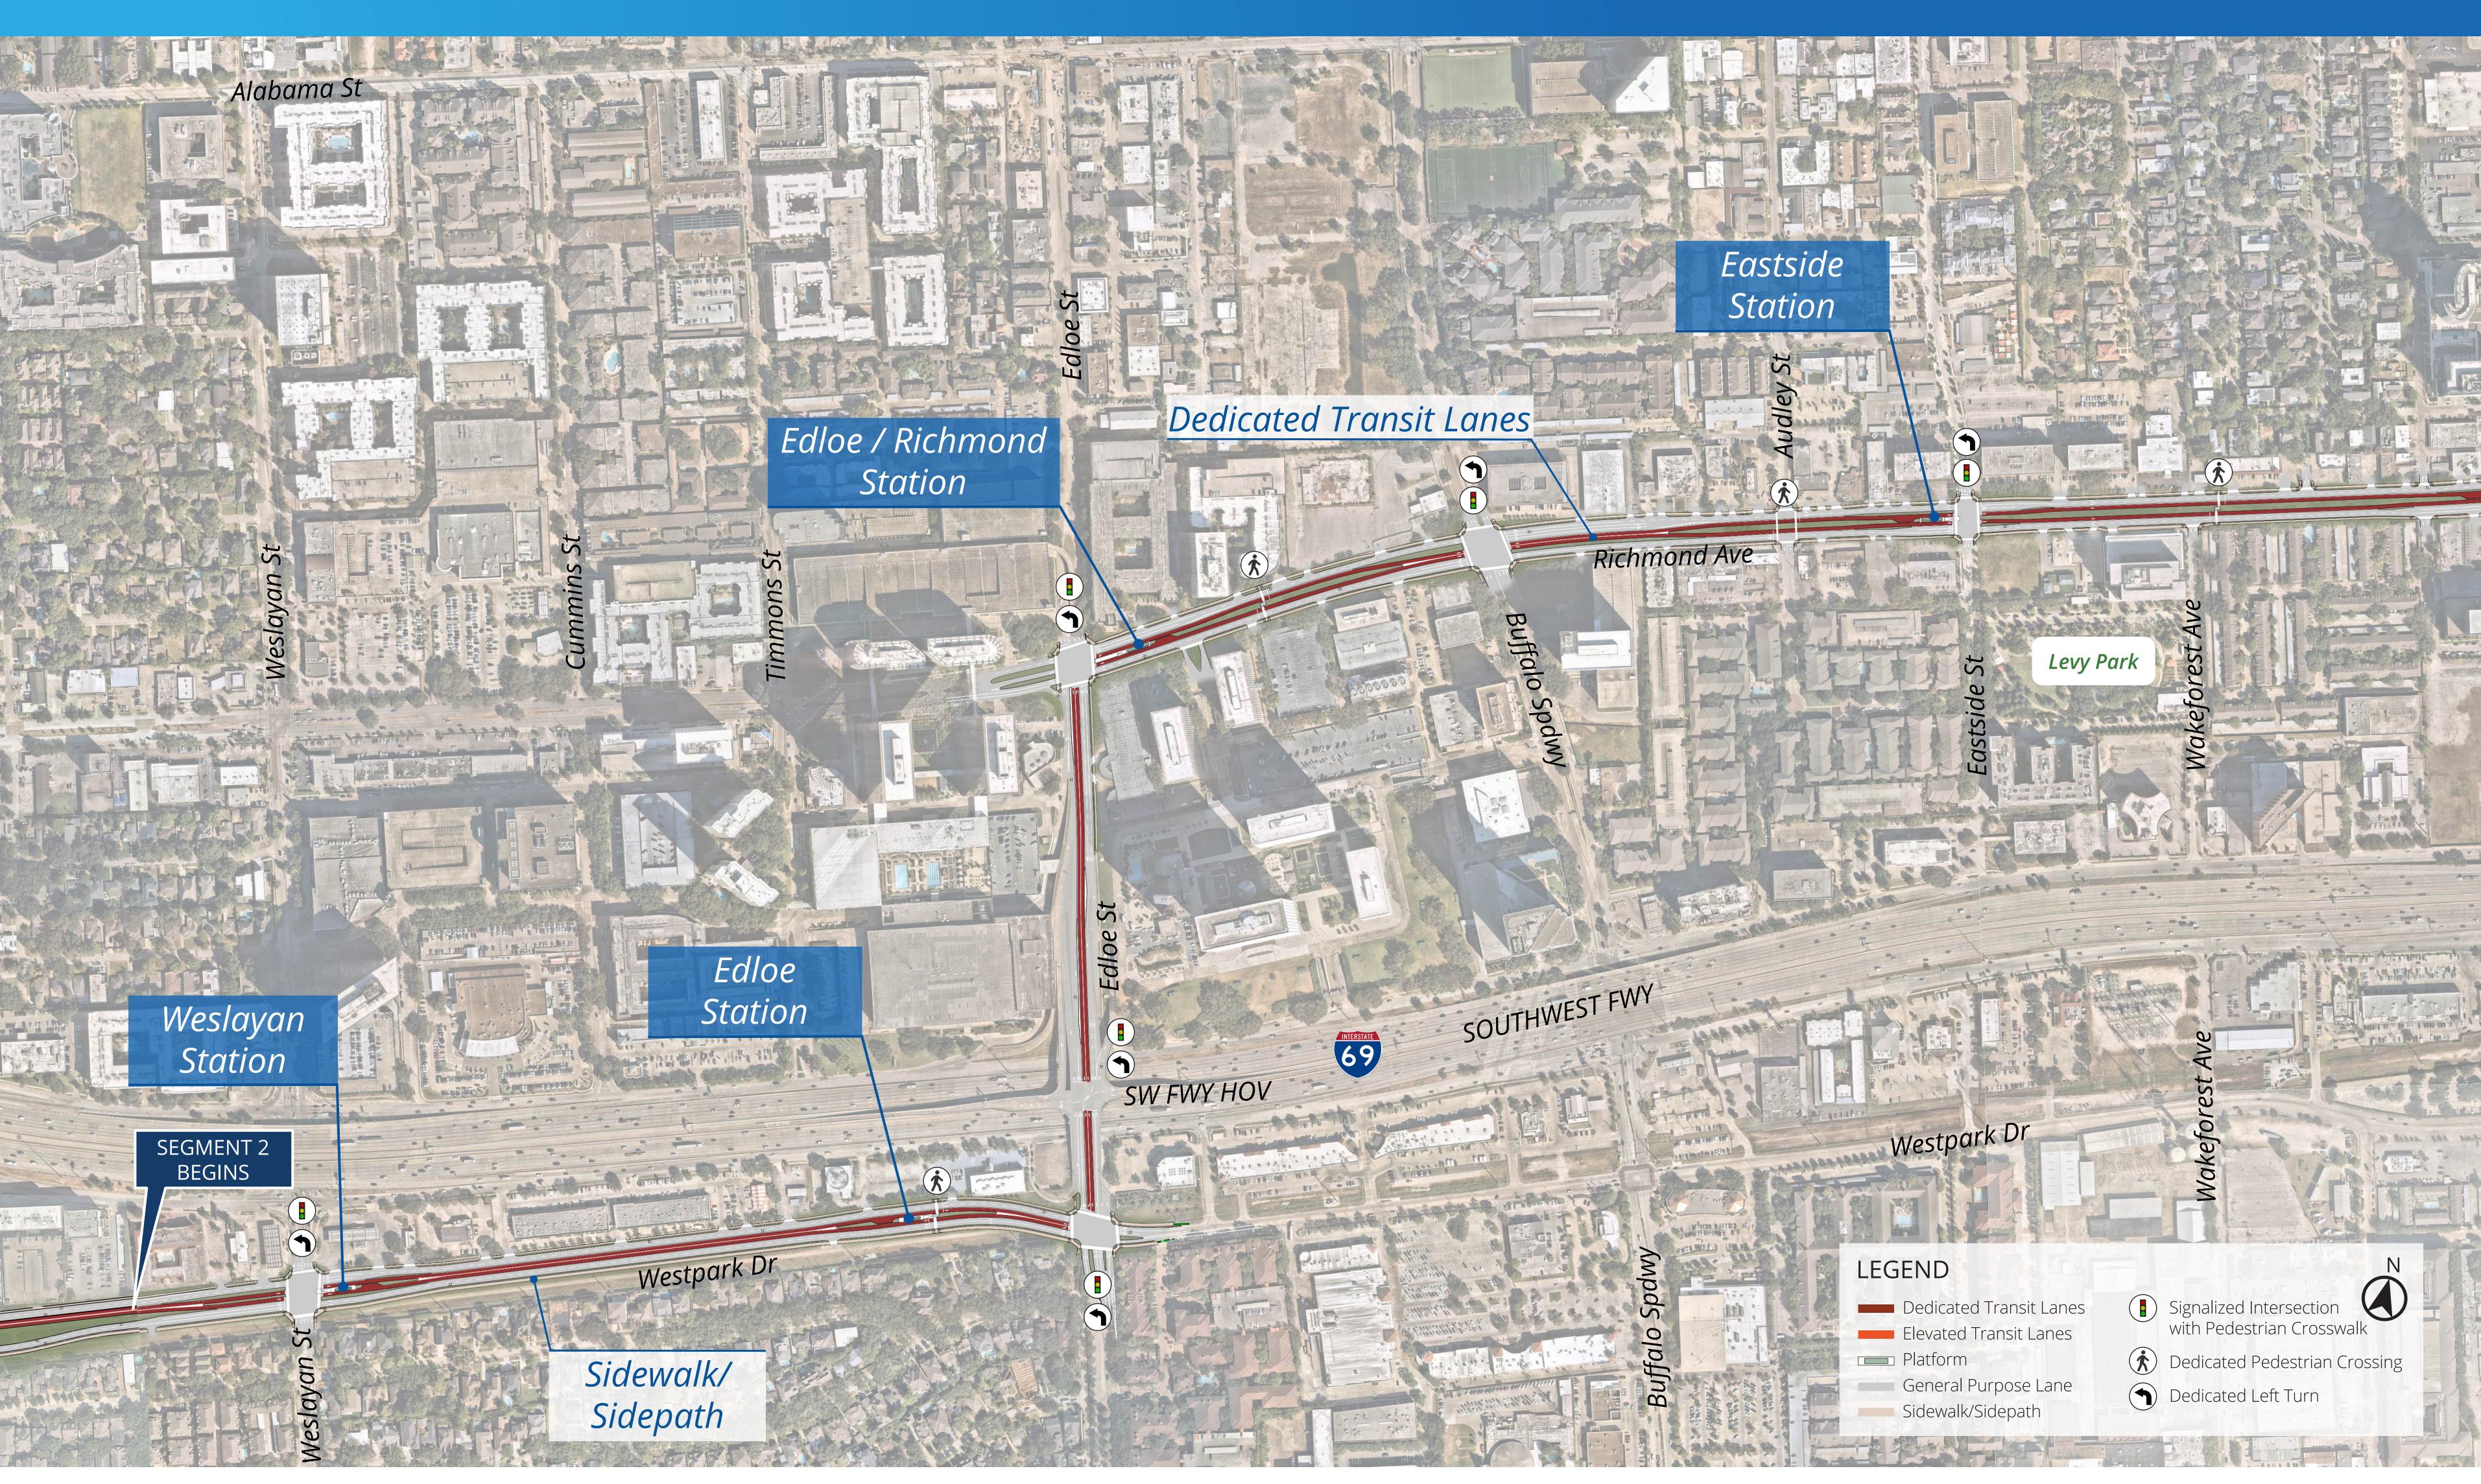

# SEGMENT MAP

STATION 2

### 

Dedicated Transit LanesElevated Transit Lanes

General Purpose Lane
Sidewalk/Sidepath

Signalized Intersection with Pedestrian Crosswalk

Dedicated Pedestrian Crossing

Dedicated Left Turn

Illustrations for representational purposes only. Preliminary and subject to change based on public input and technical review.

Dedicated Left Turn

NOT TO SCALE
Community Design Workshops | 2023

Dedicated Transit Lanes

Elevated Transit Lanes

Platform

Signalized Intersection with Pedestrian Crosswalk

Dedicated Left Turn

Dedicated Pedestrian Crossing