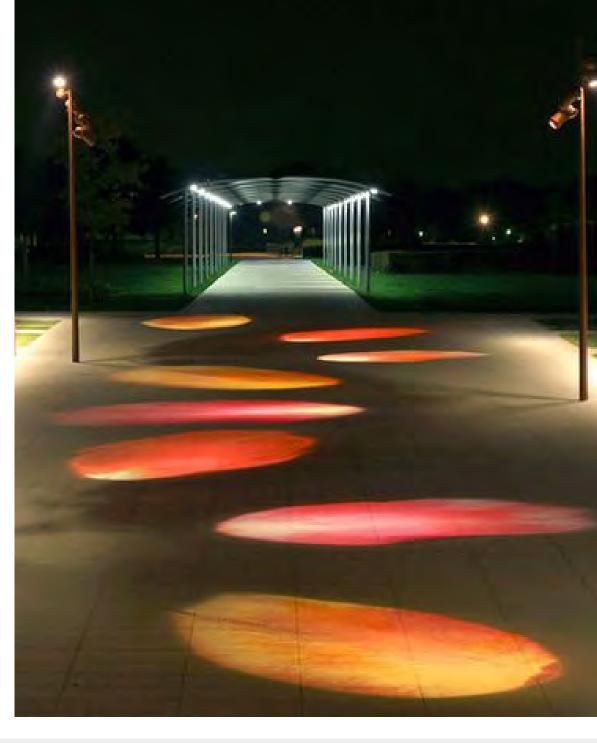

# HOW SHOULD WE INTEGRATE ADDITIONAL LIGHTING?

Architectural Accent Lighting Urban / Pedestrian

# HOW SHOULD WE INTEGRATE ADDITIONAL LIGHTING?

Artistic Railing Wayfinding