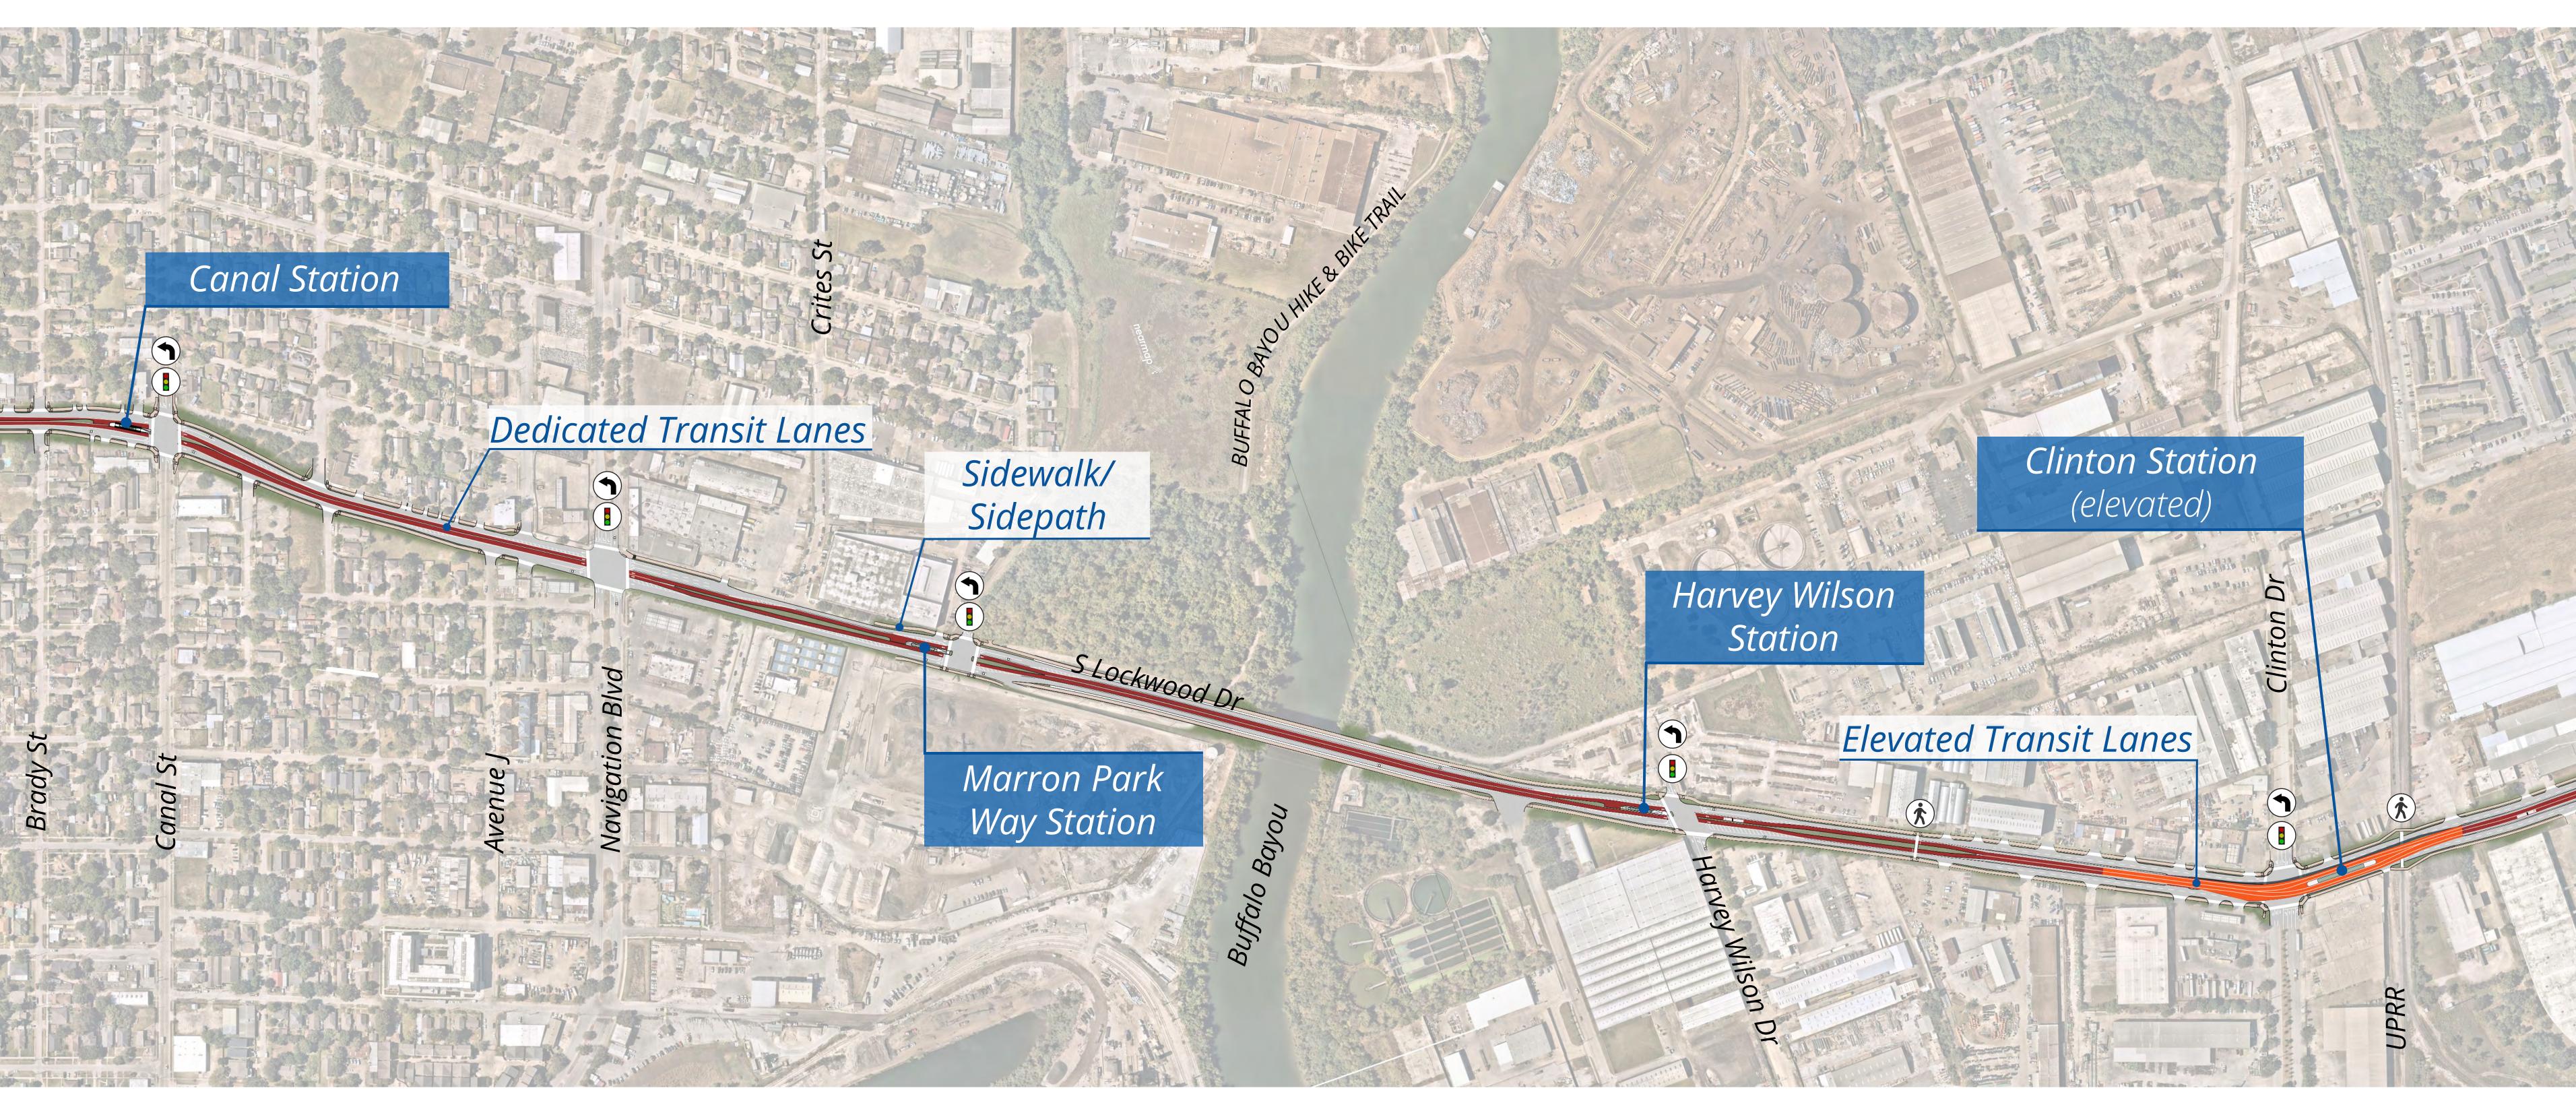

# SEGMENT MAP

STATION 2

#### Illustrations for representational purposes only. Preliminary and subject to change based on public input and technical review.

Dedicated Transit Lanes Elevated Transit Lanes

Platform General Purpose Lane Sidewalk/Sidepath

NOT TO SCALE
Community Design Workshops | 2023

Illustrations for representational purposes only. Preliminary and subject to change based on public input and technical review.