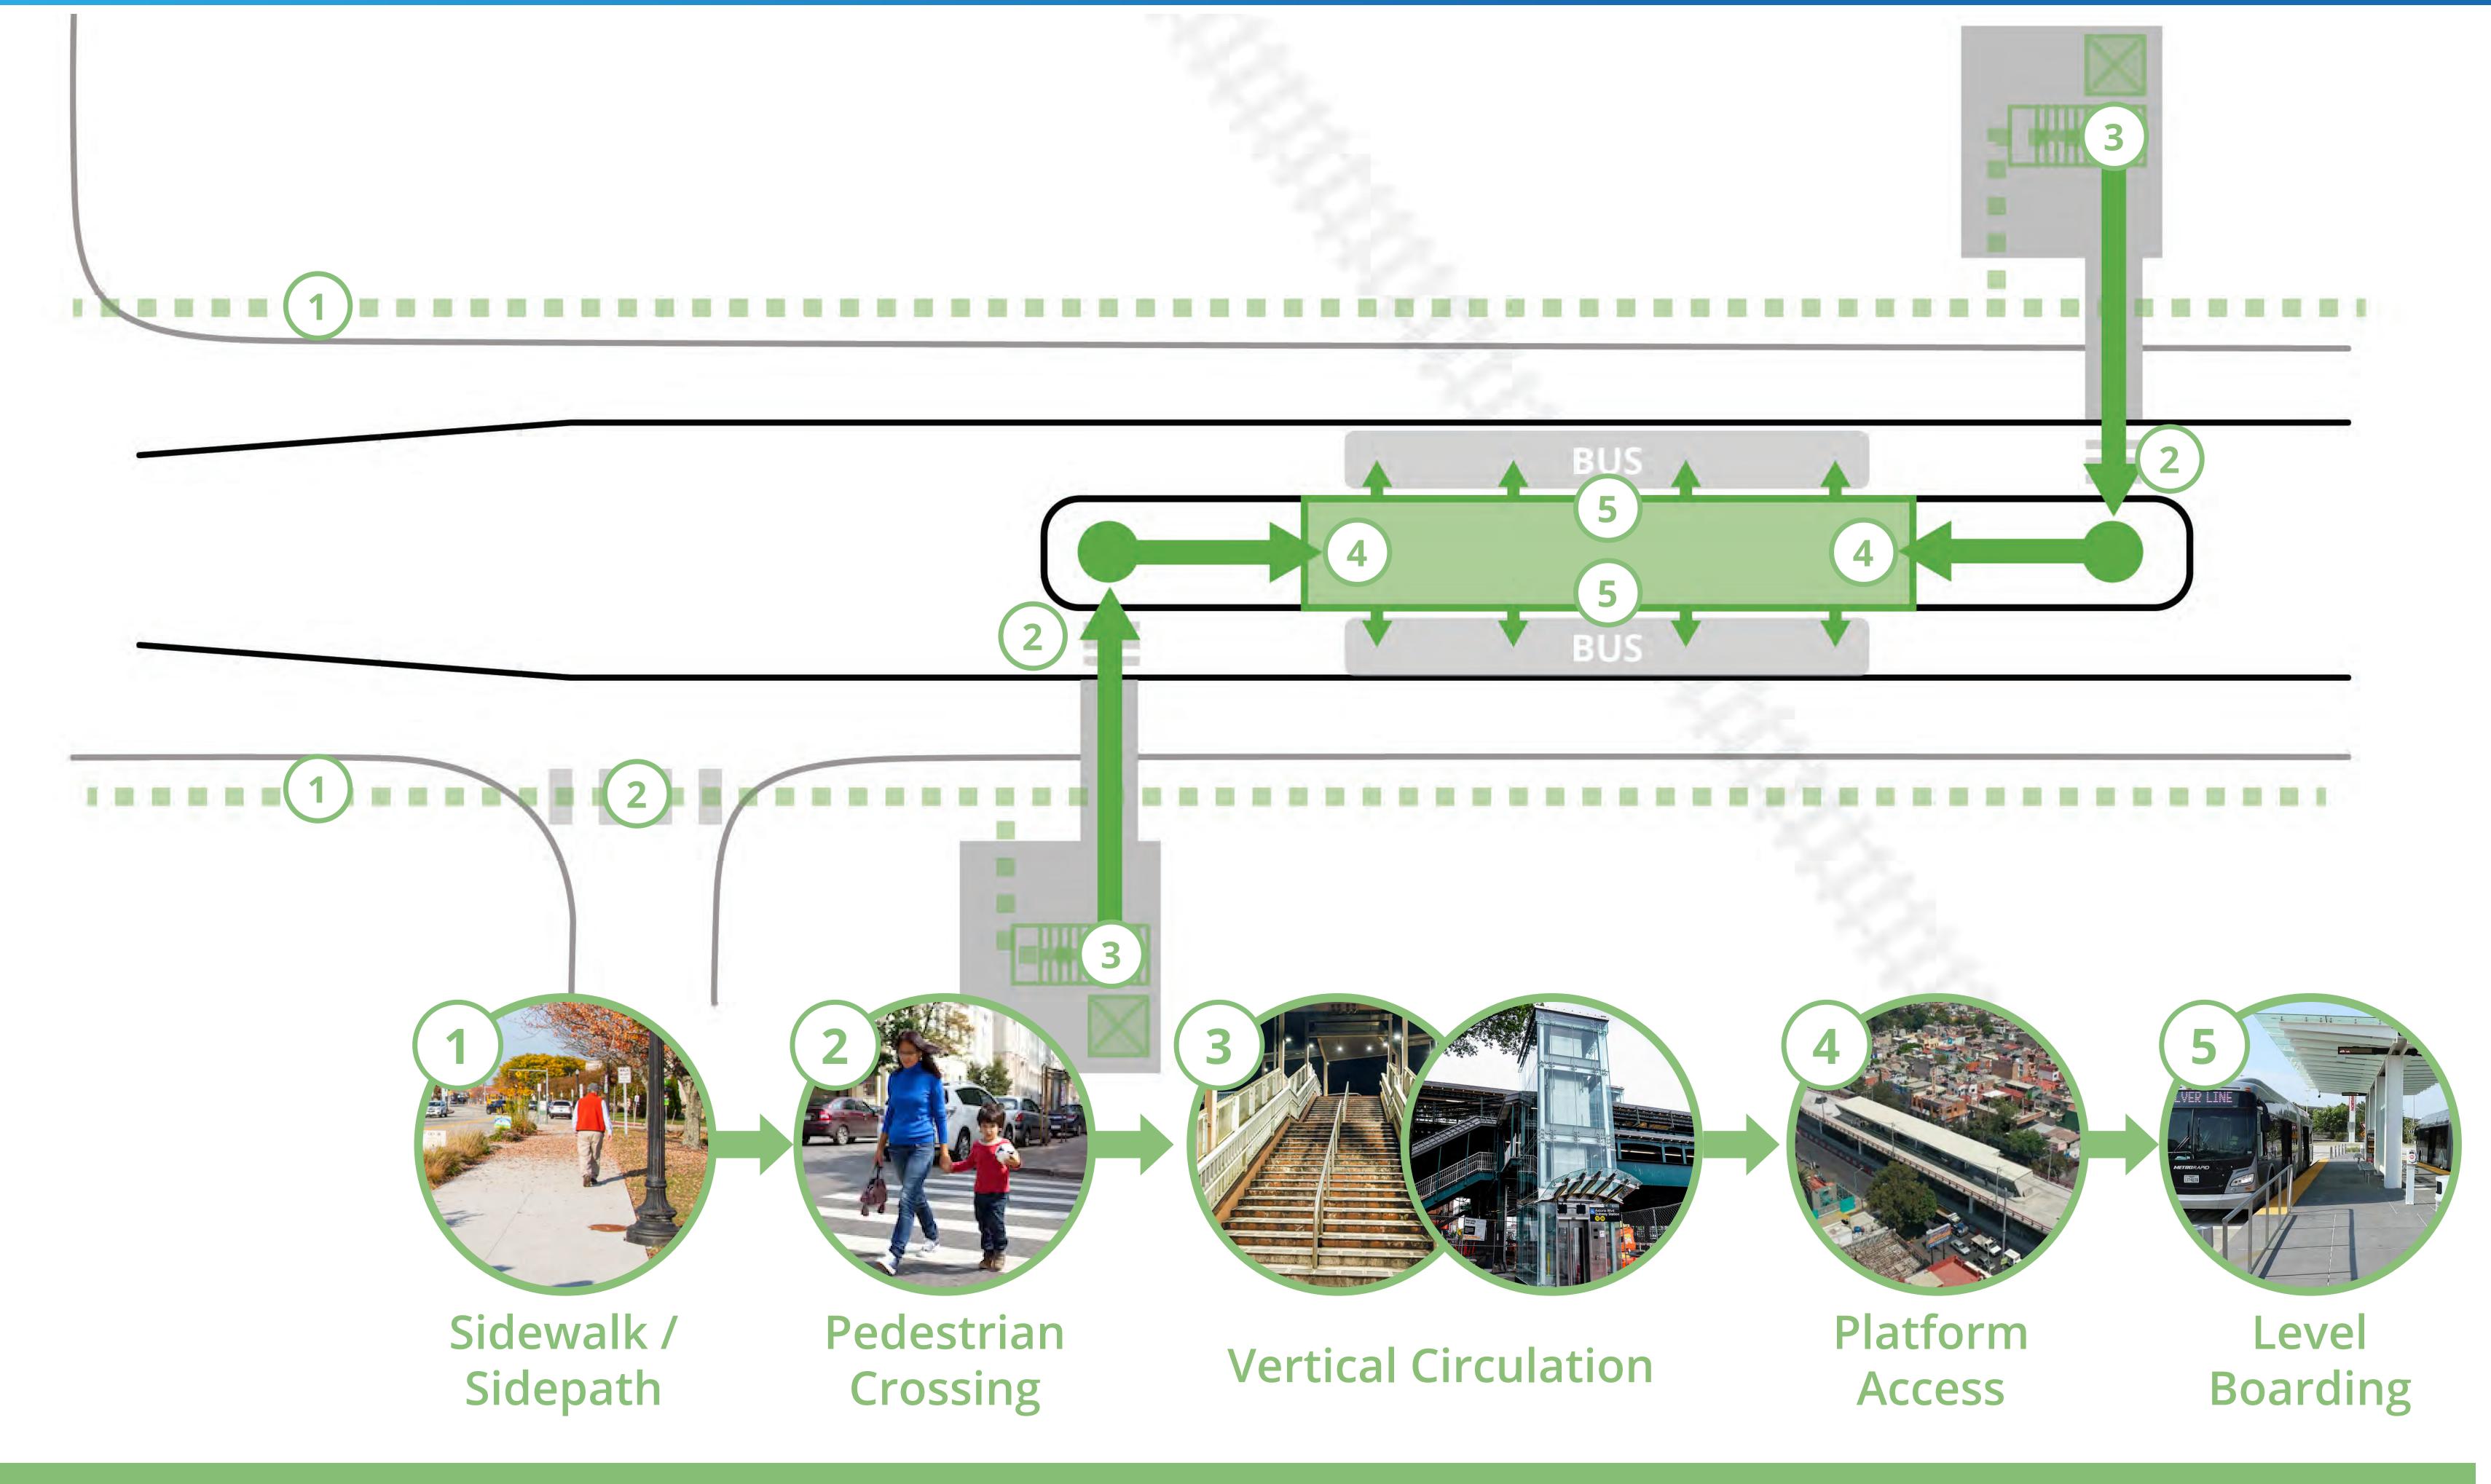

# TYPICAL AREAS

STATION 3

# ELEVATED PLATFORM STATION (PERIMETER VERTICAL ACCESS)

# CENTER PLATFORM STATION

# ELEVATED PLATFORM STATION (CENTRAL VERTICAL ACCESS)

# SIDE SPLIT PLATFORM STATION