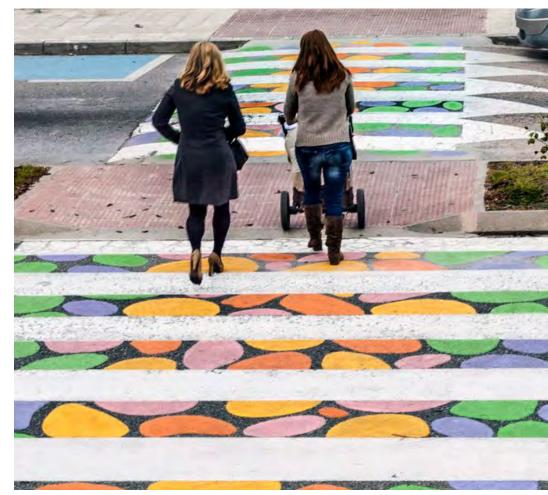

# HOW SHOULD WE ENHANCE PEDESTRIAN CROSSINGS?

**Colored Paving** Mid-Block Crossing High-Visibility Standard