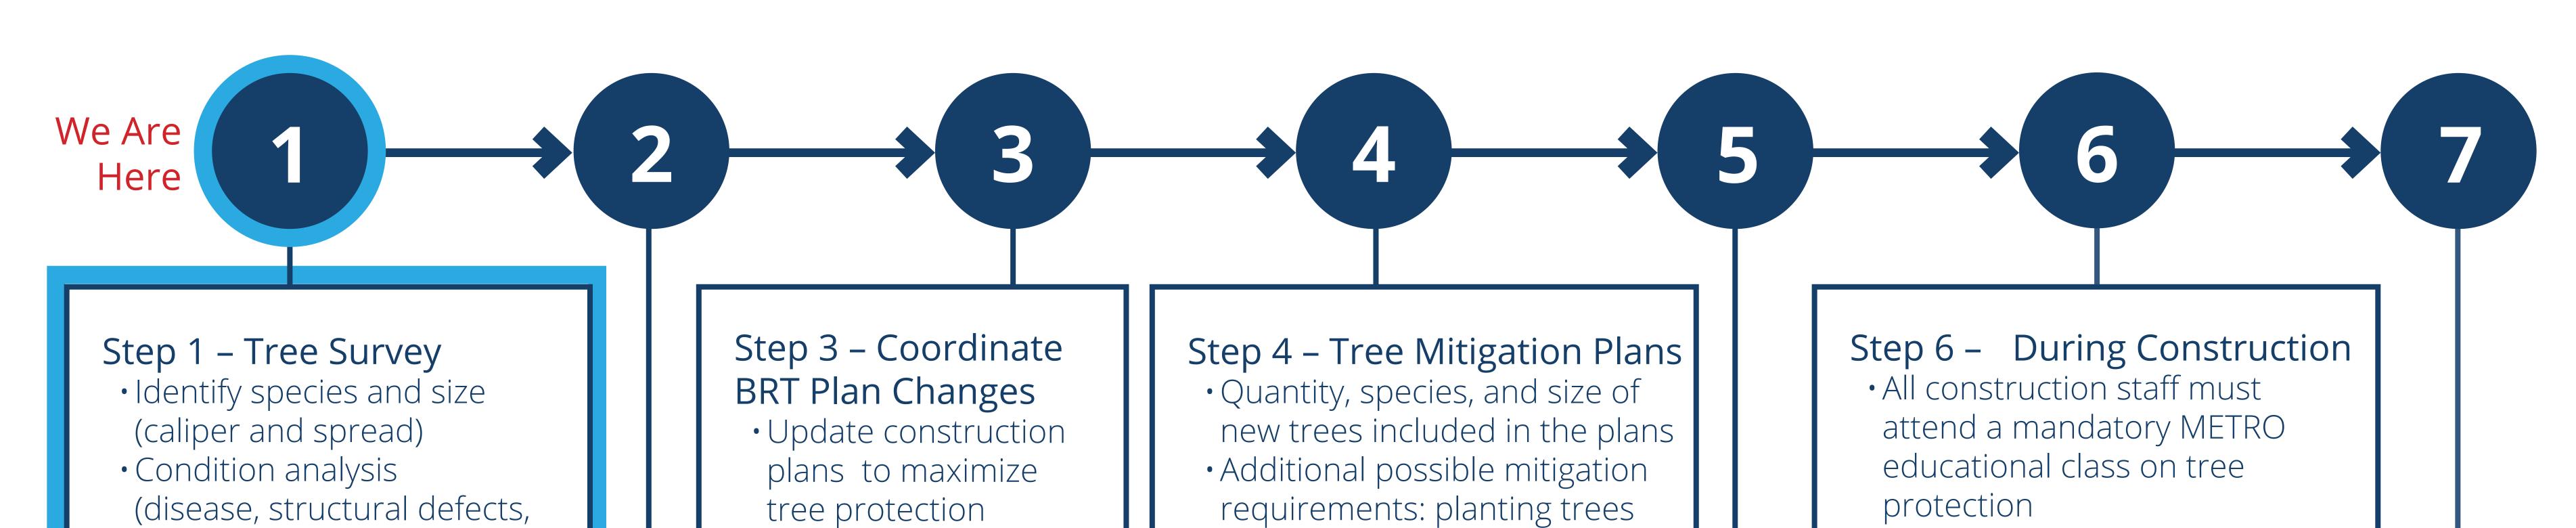

#### City of Houston Required Tree Protection Plan Process includes:

ISA certified arborist, landscape architect and City of Houston Urban Forestry

fund

#### Step 2 – Tree Protection Analysis

- · Identify trees that warrant removal (because of tree condition)
- · Identify trees that can be protected during construction
- · Identify protection measures (root pruning, fencing, etc)
- Consider design plan changes
- Sidewalk width variance with City of Houston
- Utility relocation
- Identify trees that cannot be protected
- Determine required mitigation requirement
- Maximize replacement planting

#### Step 5 – Pre-Construction Activities

on METRO owned property

for future use, planting trees

in adjacent open space, and

contributing to a designed tree

- Root and canopy pruning
- Injected with mycorrhizal fungi at least one growing season prior to construction to improve survivability
- Additional watering of trees, as required, with construction activities that disturb the soil

Strict compliance to the

through construction

aerate compacted soil

Specifications

Tree Protection Plans and

Continuous site inspections

Remove contaminated soil and

- Step 7 After Construction Maintain the same grade as before construction
- Water stressed trees to help them recover from construction stress