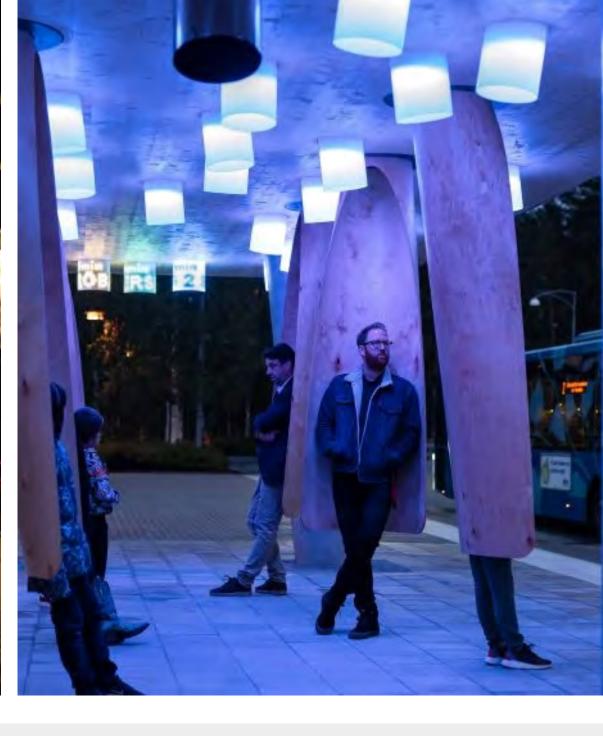

# HOW SHOULD WE INTEGRATE ADDITIONAL LIGHTING?

Architectural Accent Lighting Urban / Pedestrian

# HOW SHOULD WE INTEGRATE ADDITIONAL LIGHTING?

Artistic Railing Wayfinding