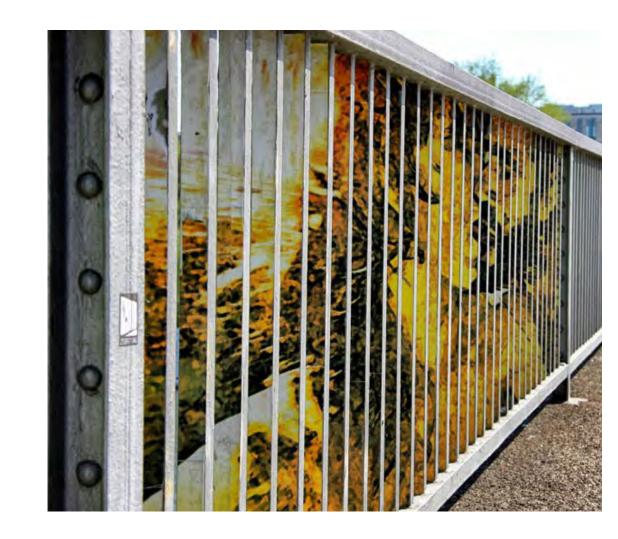

ng to the historic district and represents the African American ethnicity and composition of the community.



**3115 Ennis Street** 

The artwork is contributing to the historic district and represents the African American ethnicity and composition of the community.















PROPOSED VIEW LOOKING WEST AT LOCKWOOD DR. FROM WALKER ST.







PROPOSED VIEW LOOKING NORTH ON LOCKWOOD DR. AT MCKINNEY ST. INTERSECTION







PROPOSED VIEW LOOKING WEST AT LOCKWOOD DR. FROM RUSK ST.







PROPOSED VIEW LOOKING SOUTH AT LOCKWOOD DR. (AT-GRADE)

Illustrations for representational purposes only. Preliminary and subject to change based on public input and technical review.





PROPOSED VIEW LOOKING NORTH AT LOCKWOOD DR. (UNDERPASS)





Wall Design Fences Lighting







































Signage - Existing



Paving







































#### **Existing Architectural Reference**