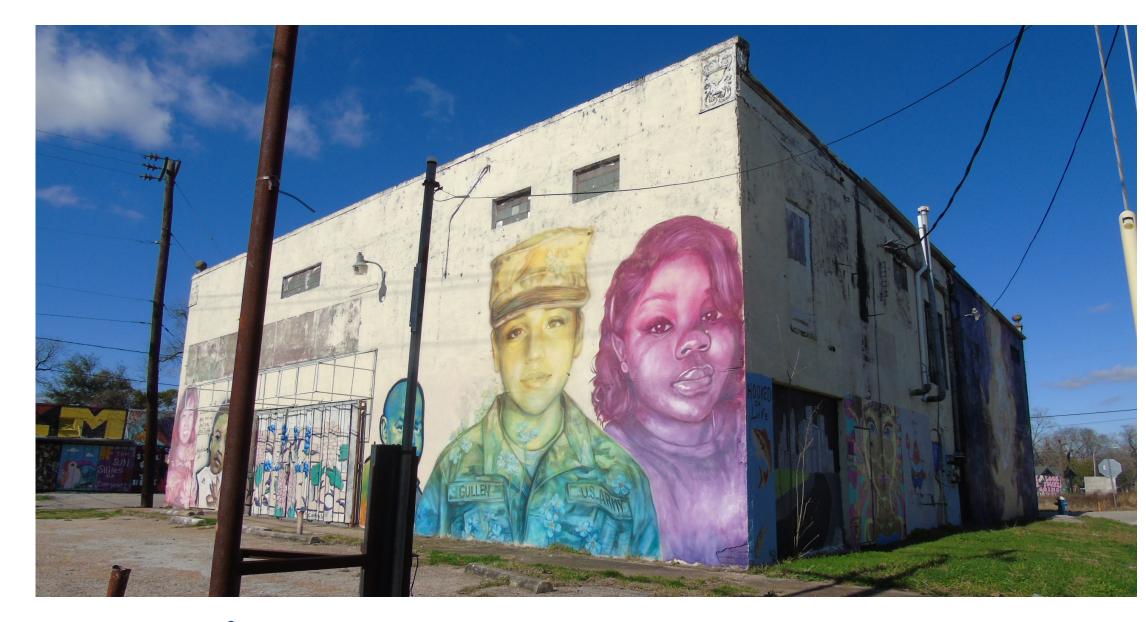

#### Contributing

3108 Ennis Street

The artwork is contributing to the historic district and represents the African American ethnicity and composition of the community.

**3115 Ennis Street** 

The artwork is contributing to the historic district and represents the African American ethnicity and composition of the community.