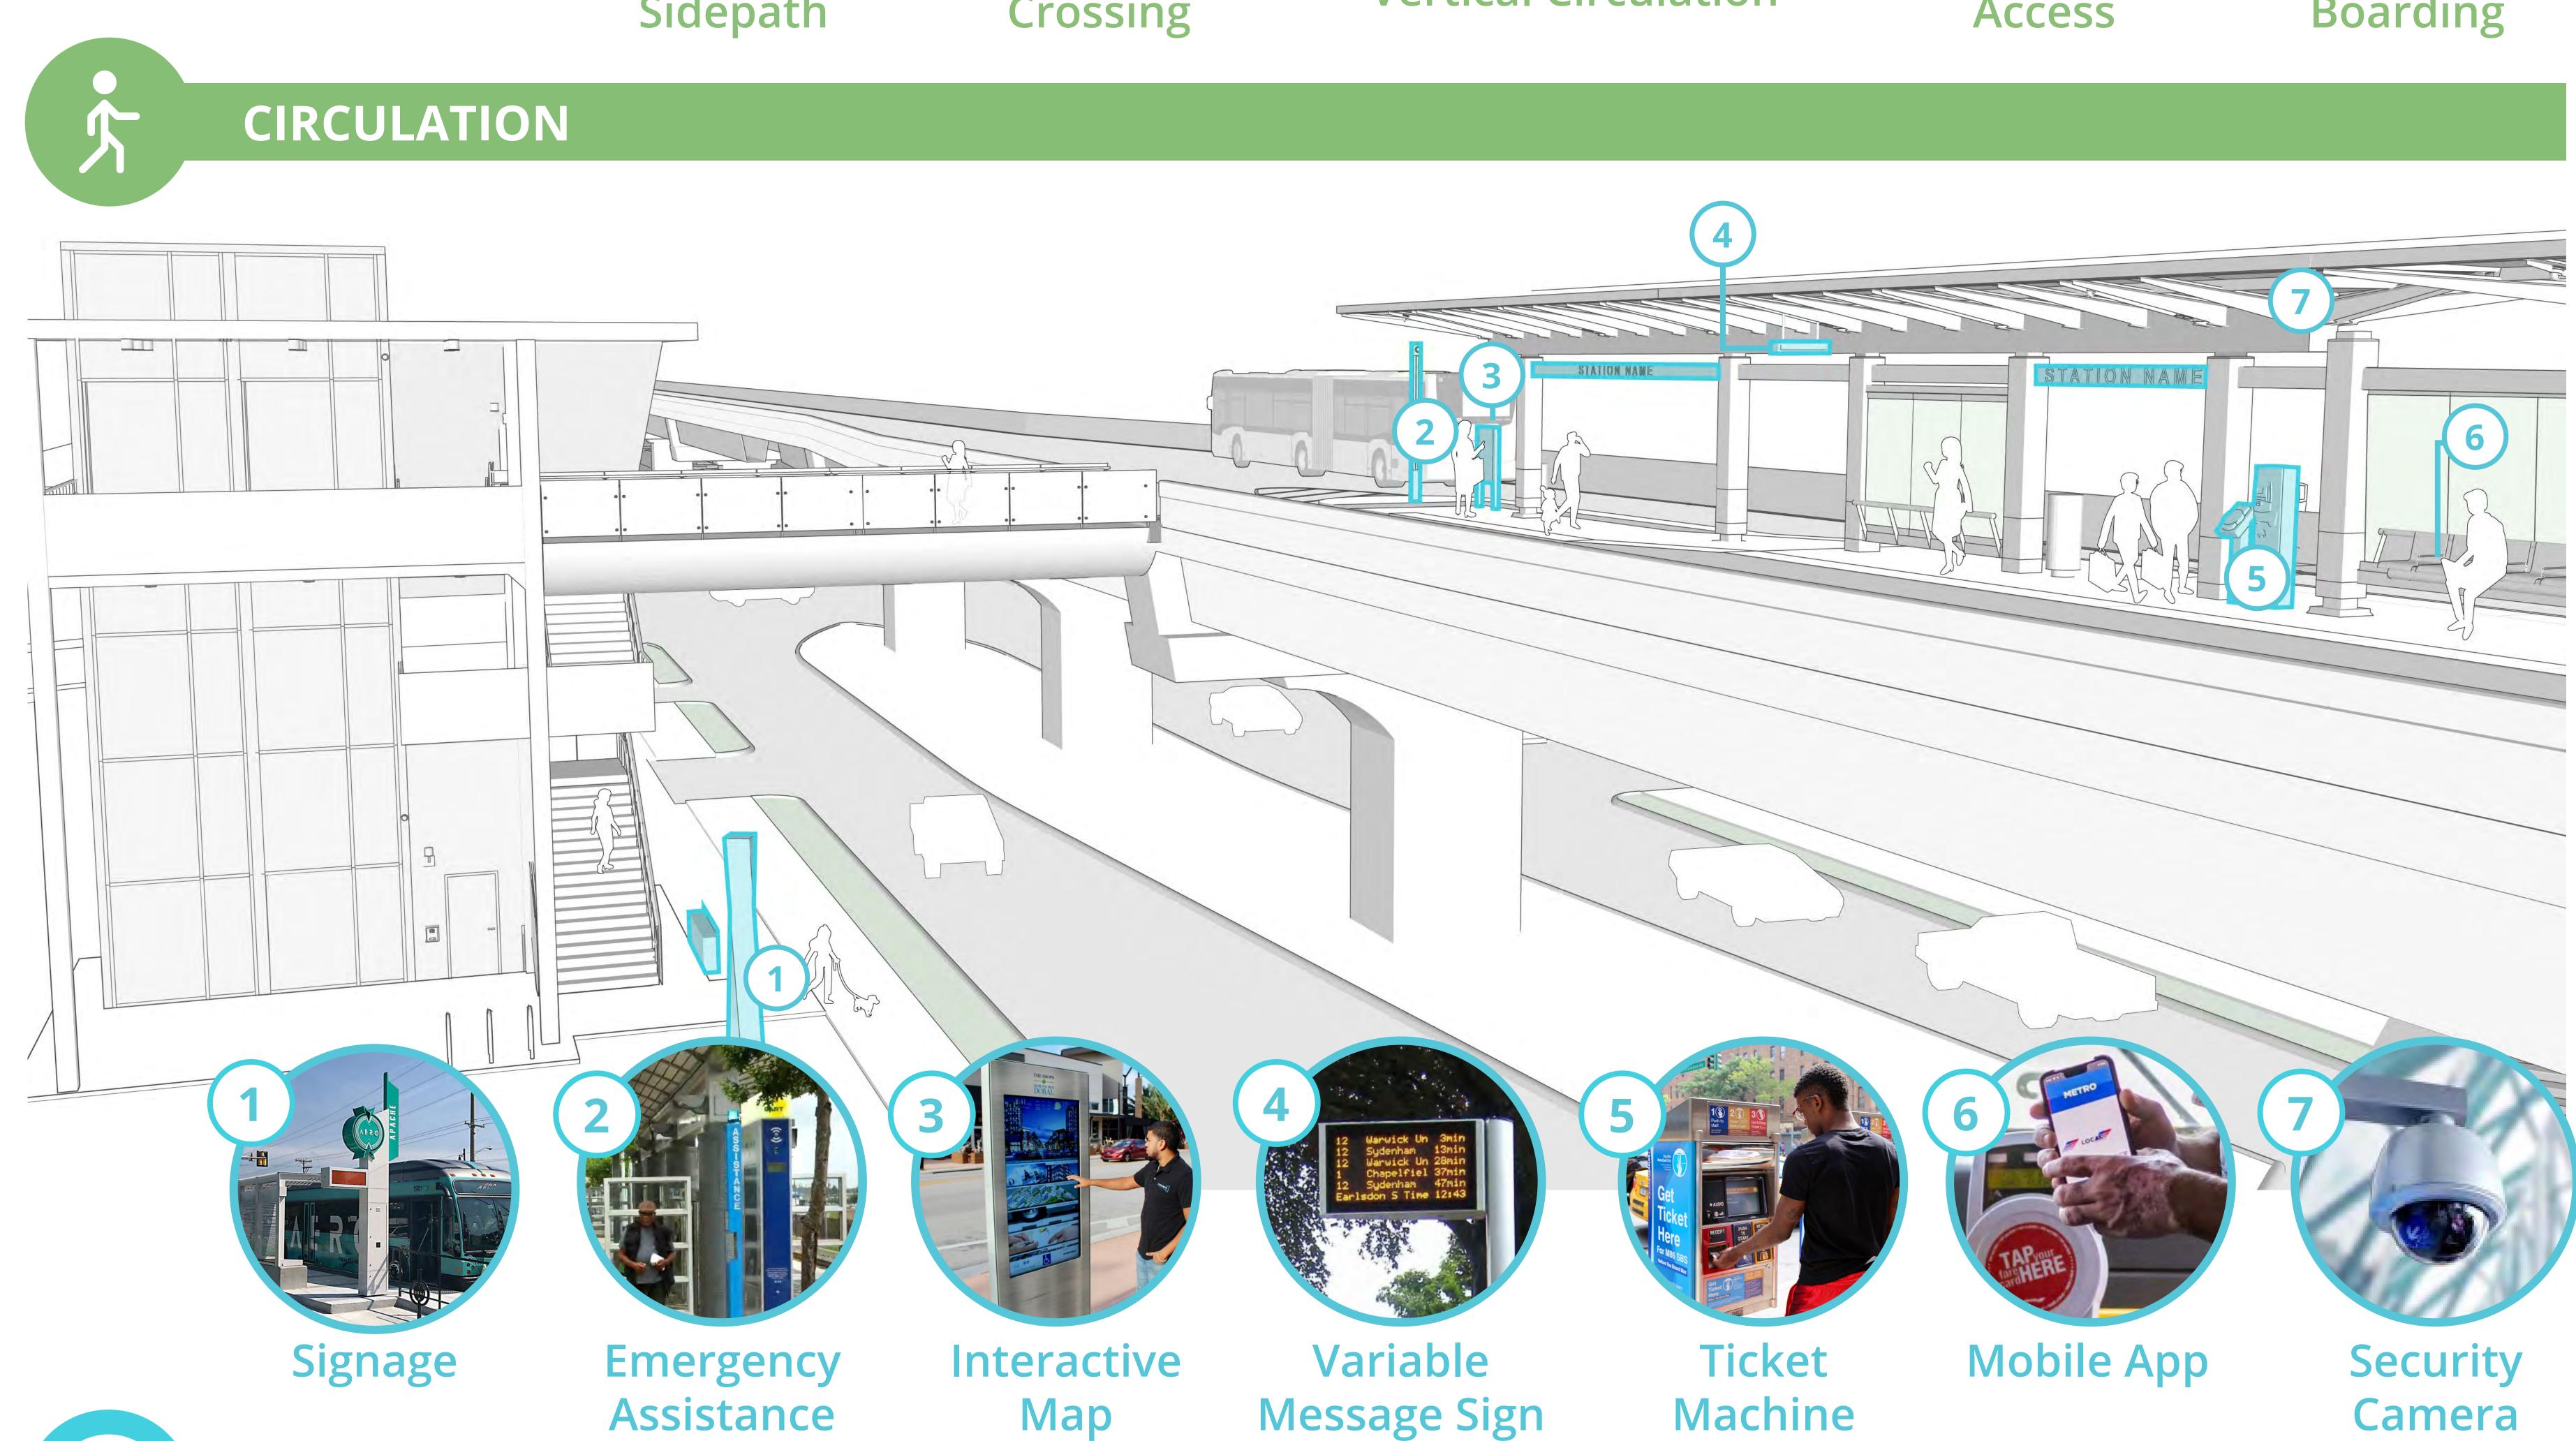

# PEDESTRIAN ENVIRONMENT

#### PEDESTRIAN REALM

METRO

### PEDESTRIAN ENVIRONMENT

#### PEDESTRIAN REALM

City of Houston *Users' Guide for Walkable Places* and *Transit-Oriented Development (Walkable Places)* - September 2020, indicates Pedestrian Realm as a Key Element and defines it as the area between the back-of-curb (BOC), or the edge of a streets pavement, and the ground floor building facade. It includes and unobstructed sidewalk for walking and a safety buffer area.