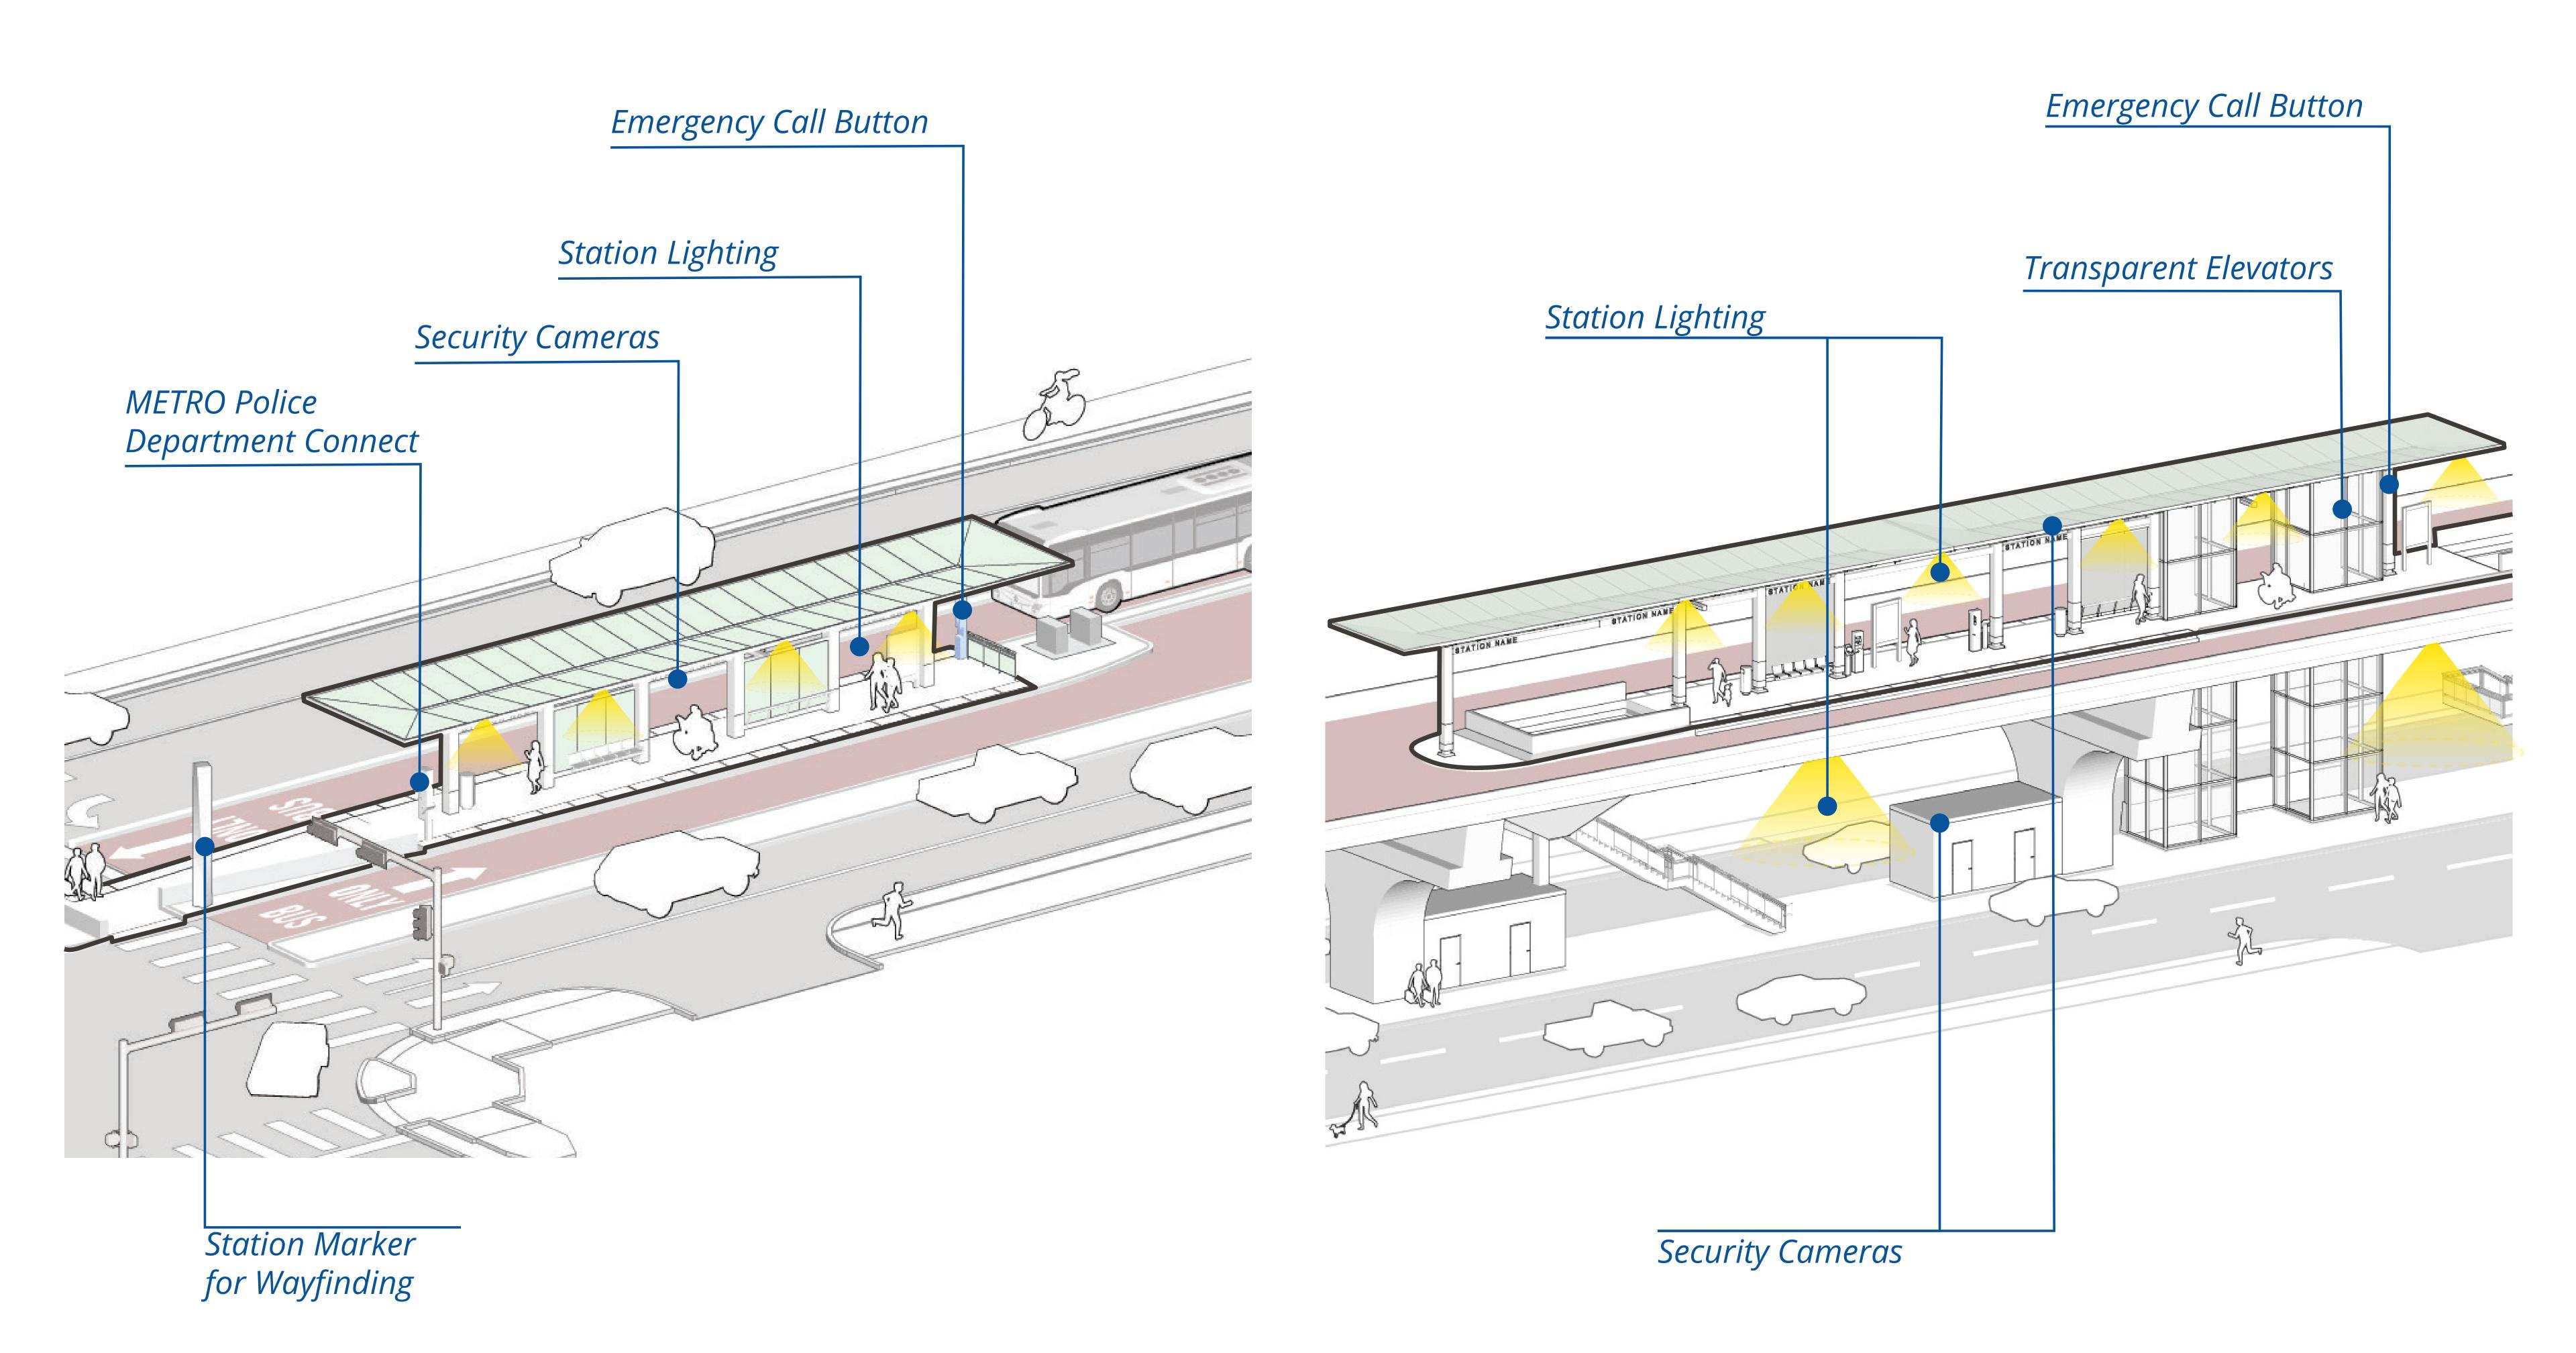

## SAFETY & SECURITY

# HOW SHOULD WE INTEGRATE ADDITIONAL LIGHTING?

Architectural Accent Lighting Urban / Pedestrian

# HOW SHOULD WE INTEGRATE ADDITIONAL LIGHTING?

Artistic Railing Wayfinding