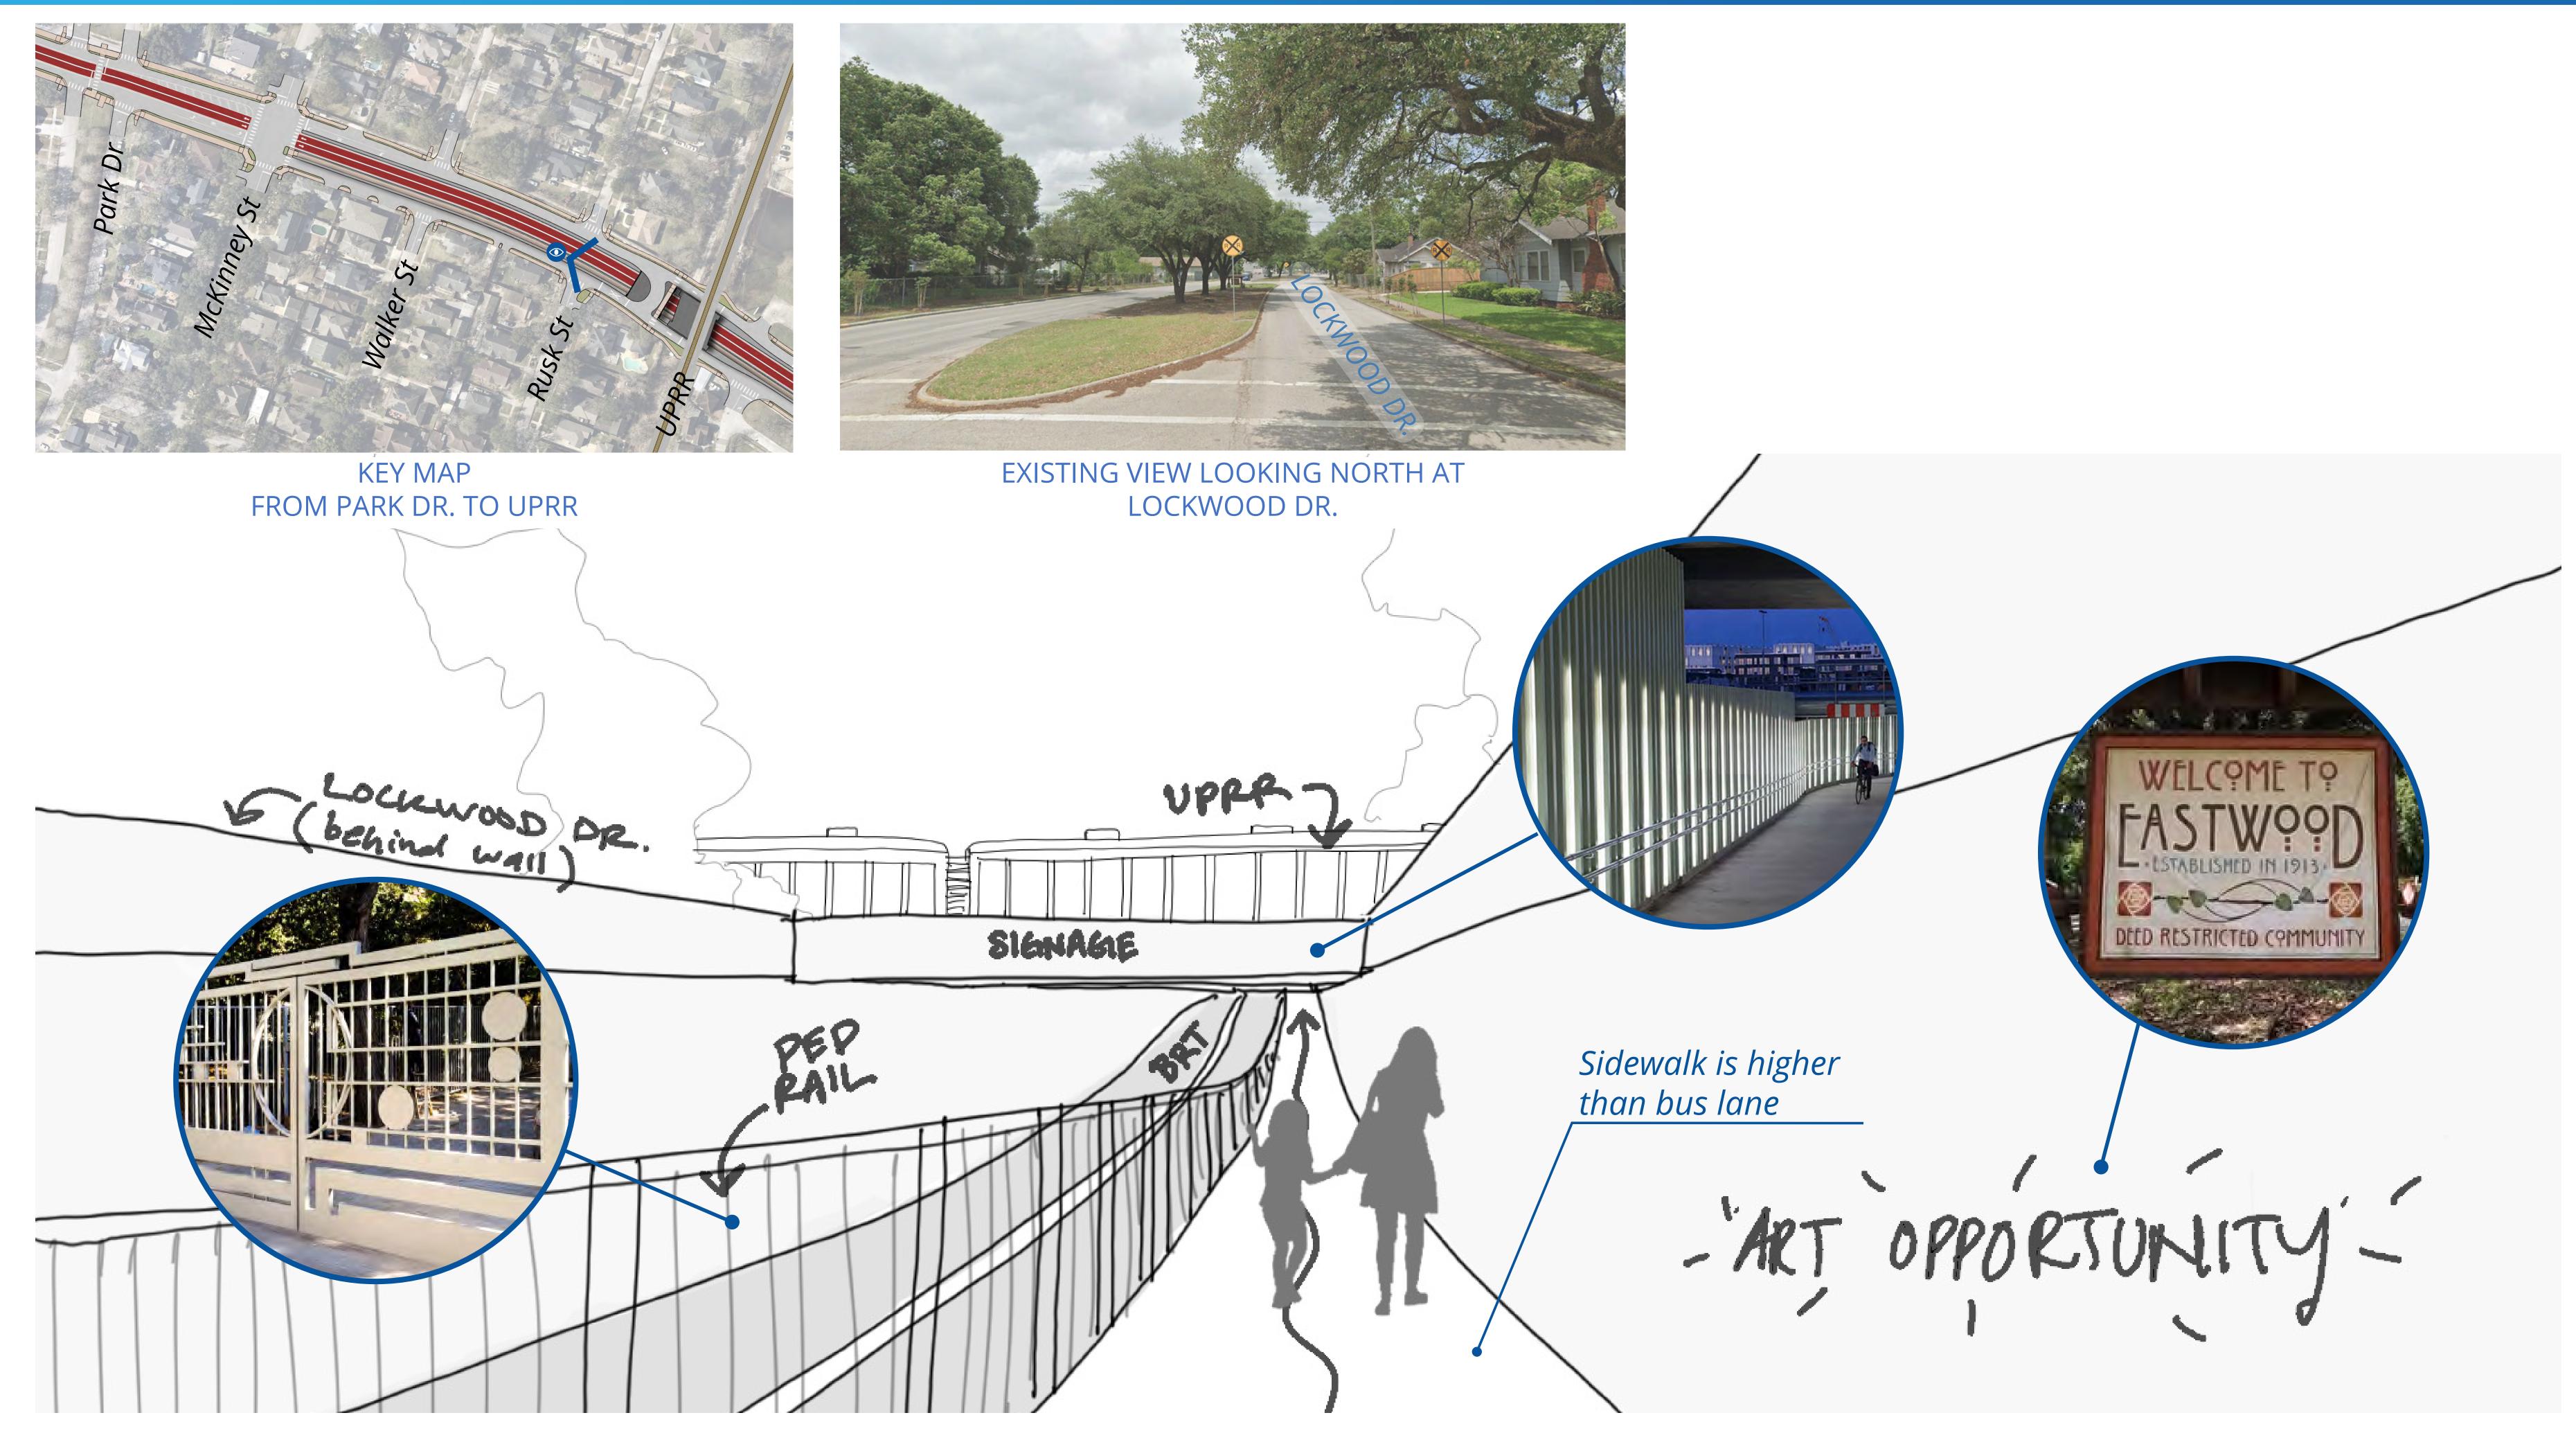

Illustrations for representational purposes only. Preliminary and subject to change based on public input and technical review.

PROPOSED VIEW LOOKING NORTH AT LOCKWOOD DR. (UNDERPASS)

Wall Design Fences Lighting