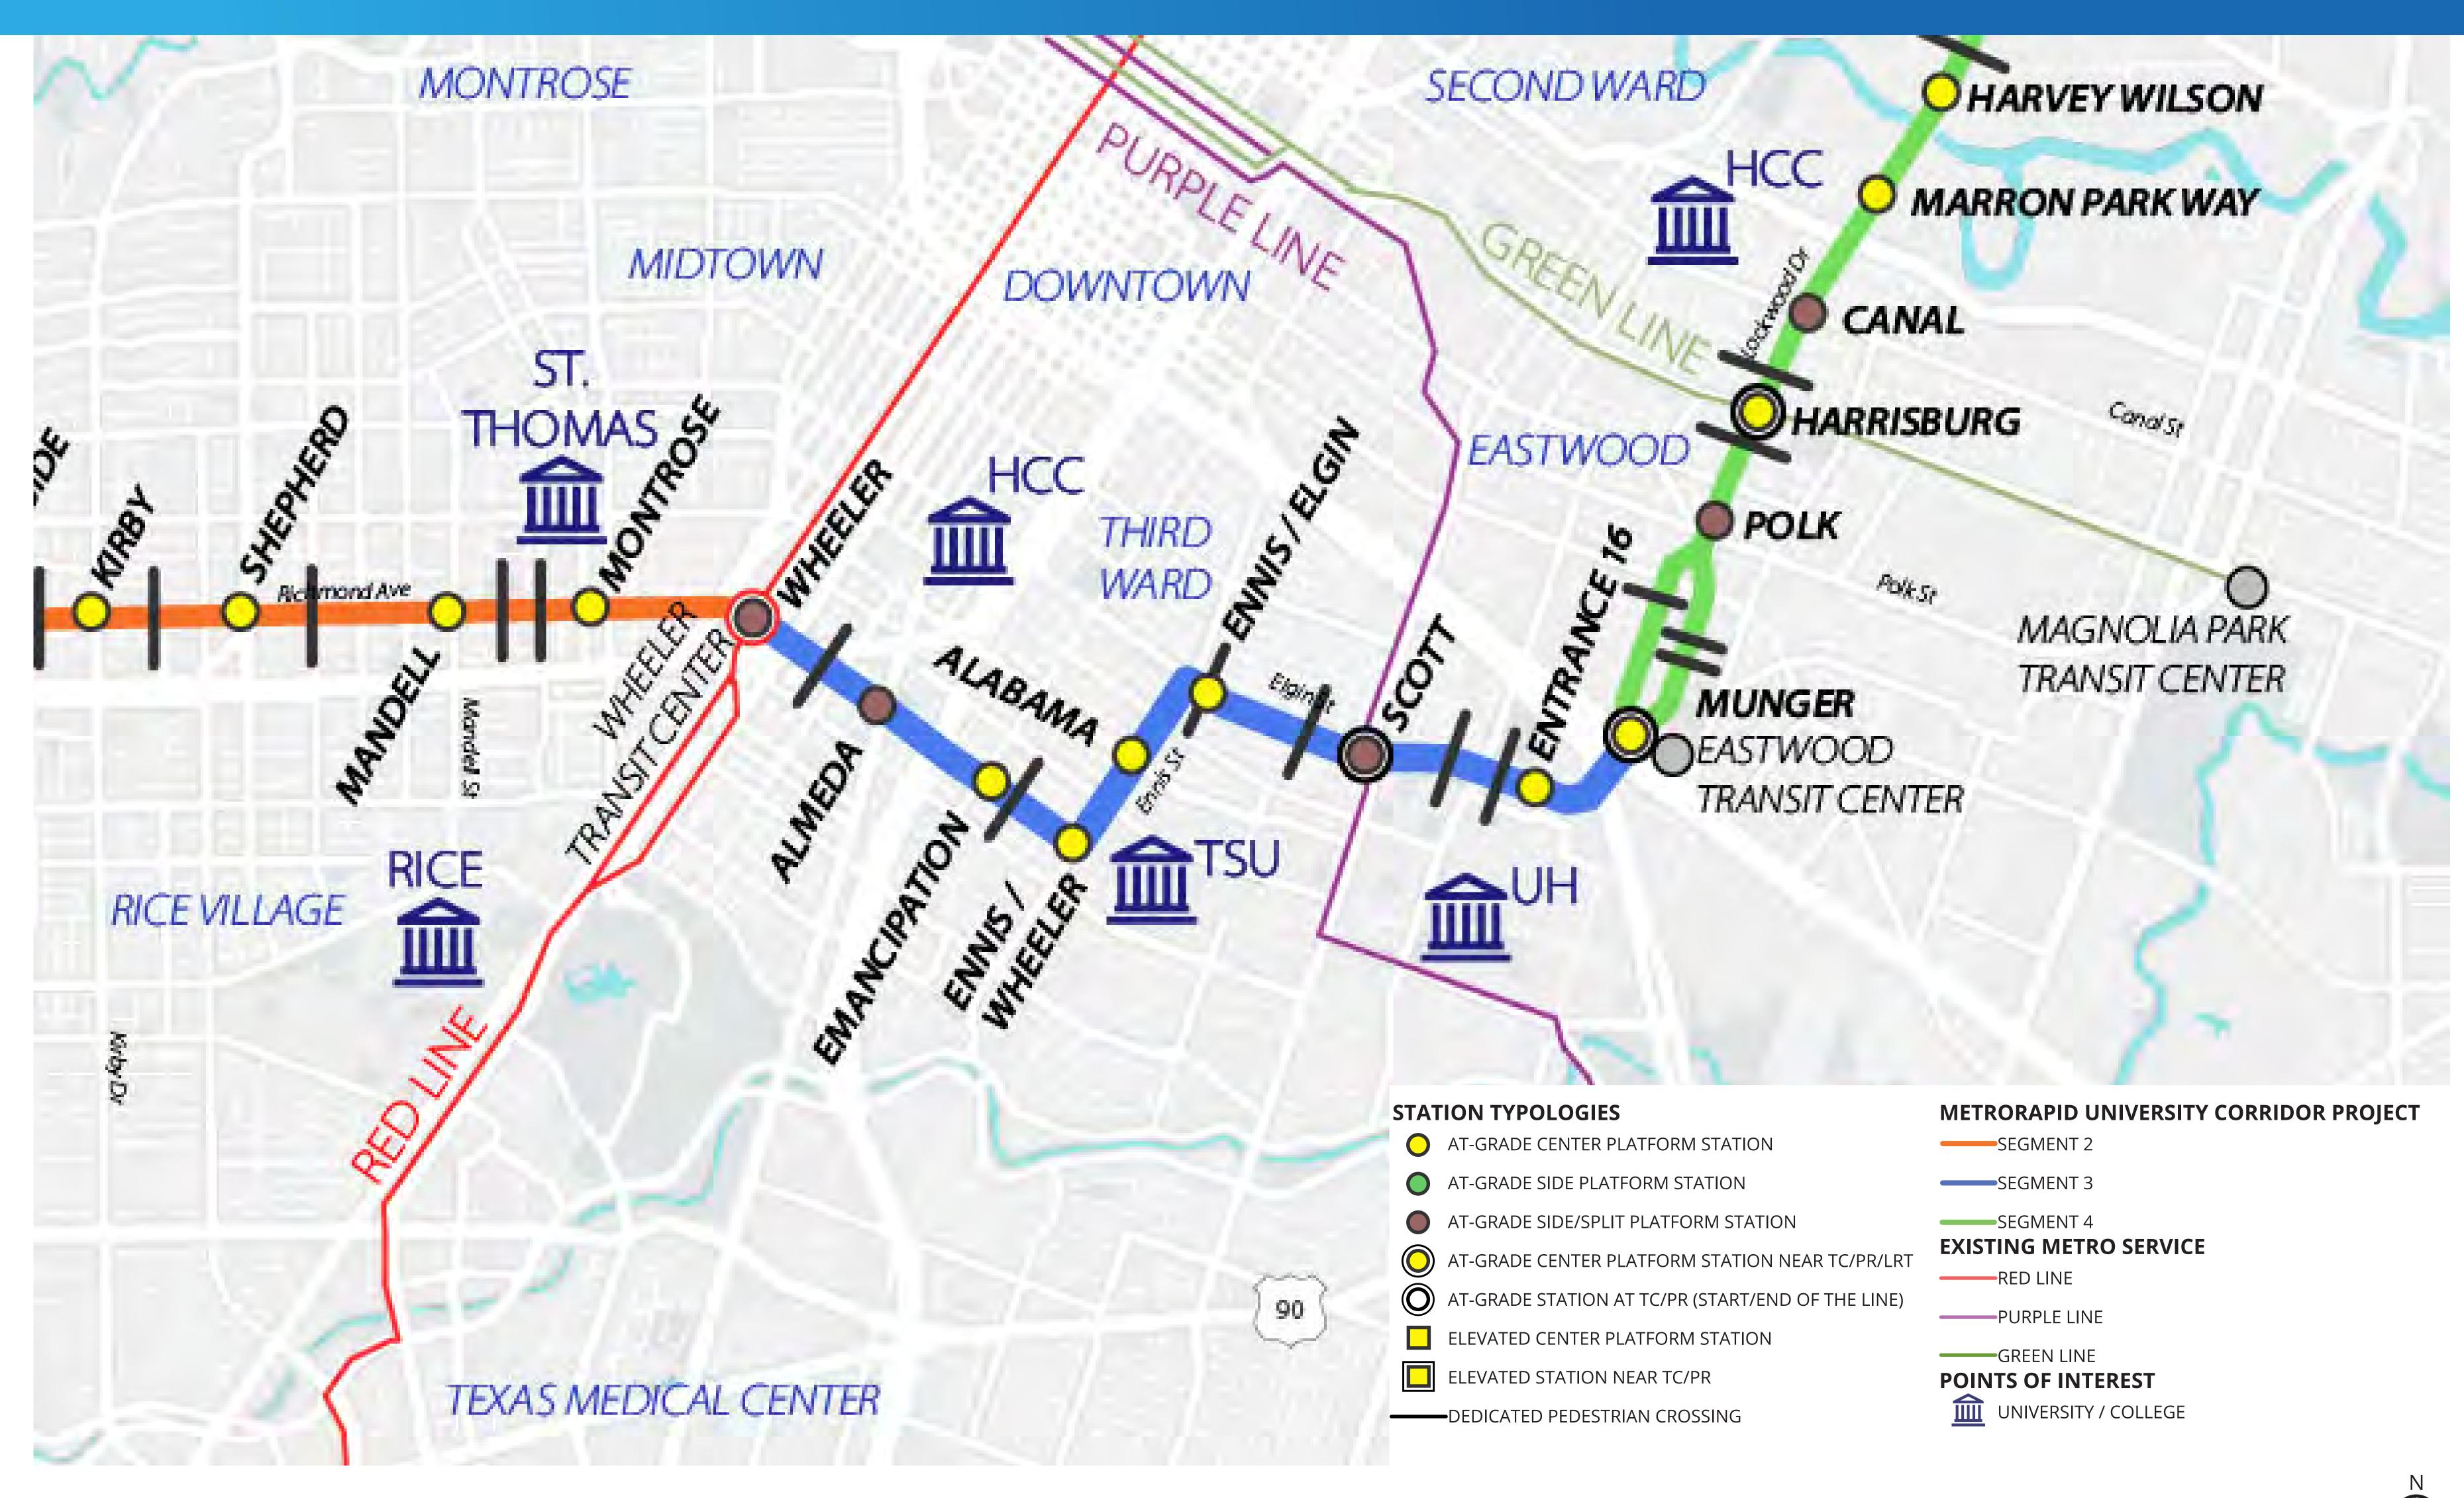

- A positive travel experience
- Position transit as a preferred mode of travel with a strong focus on safe, clean and reliable services



### ACCESSIBILITY IMPROVEMENTS AT PARKS

As part of the METRORapid University Corridor Project, METRO will be building sidewalks and ADA improvements at three City of Houston parks where the project passes: Mandell Park, Peggy Park, and Diez Street Park.

The City of Houston Parks and Recreation Department's (HPARD) acknowledges the overall benefit of the project results in "improved sidewalks and pedestrian / bicycle access to the parks". It is part of the federal process to notify the public of any changes to Park Property.

#### Mandell Park









### ACCESSIBILITY IMPROVEMENTS AT PARKS

### Peggy Park





### Diez Street Park





























# SEGMENT MAP



STATION 2



#### Illustrations for representational purposes only. Preliminary and subject to change based on public input and technical review.



Dedicated Transit Lanes Elevated Transit Lanes

Platform General Purpose Lane Sidewalk/Sidepath

Signalized Intersection with Pedestrian Crosswalk

Dedicated Pedestrian Crossing

Dedicated Left Turn



### METRO

Dedicated Pedestrian Crossing

Dedicated Left Turn

Elevated Transit Lanes

General Purpose Lane

Sidewalk/Sidepath

Platform



### Preliminary and subject to change based on public

Illustrations for representational purposes only.

input and technical review.



Dedicated Pedestrian Crossing

Dedicated Left Turn

Elevated Transit Lanes

General Purpose Lane

Sidewalk/Sidepath

Platform



### 

Elevated