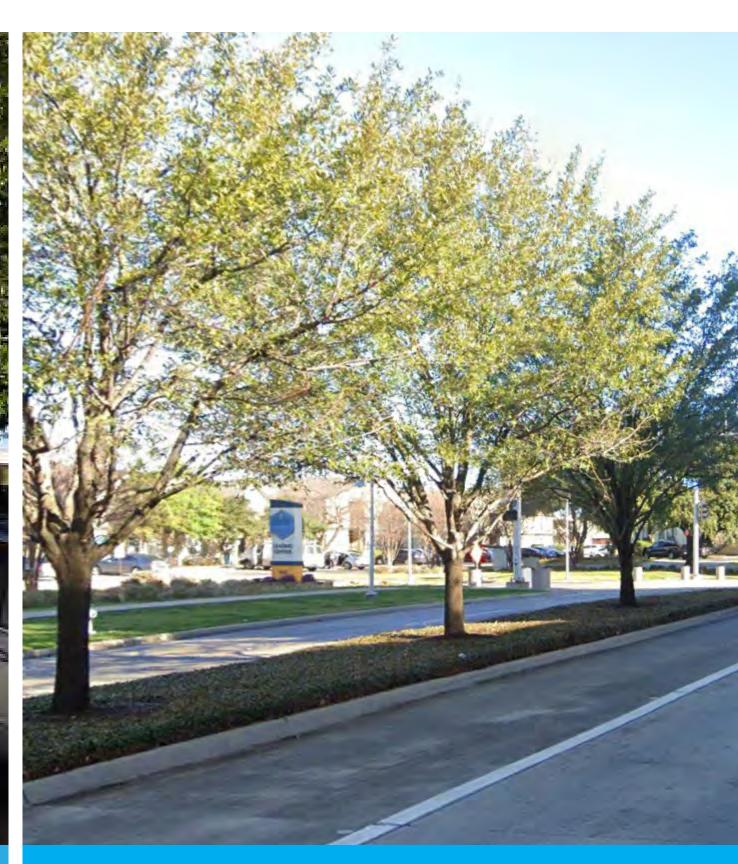

#### Street Tree Planting in Esplanade (Median)

- Not closer than 75 feet to the end of the esplanade
- Not closer than 50 feet from any mid-block opening in the esplanade.
- At least 5 feet from back of curb to center line of tree trunk
- Tree spacing not less than 30 feet

Street Trees

Median Trees