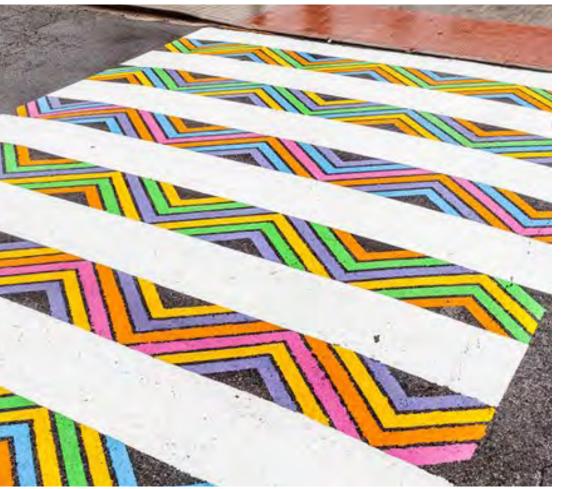

# HOW SHOULD WE ENHANCE PEDESTRIAN CROSSINGS?

**Colored Paving** Mid-Block Crossing High-Visibility Standard