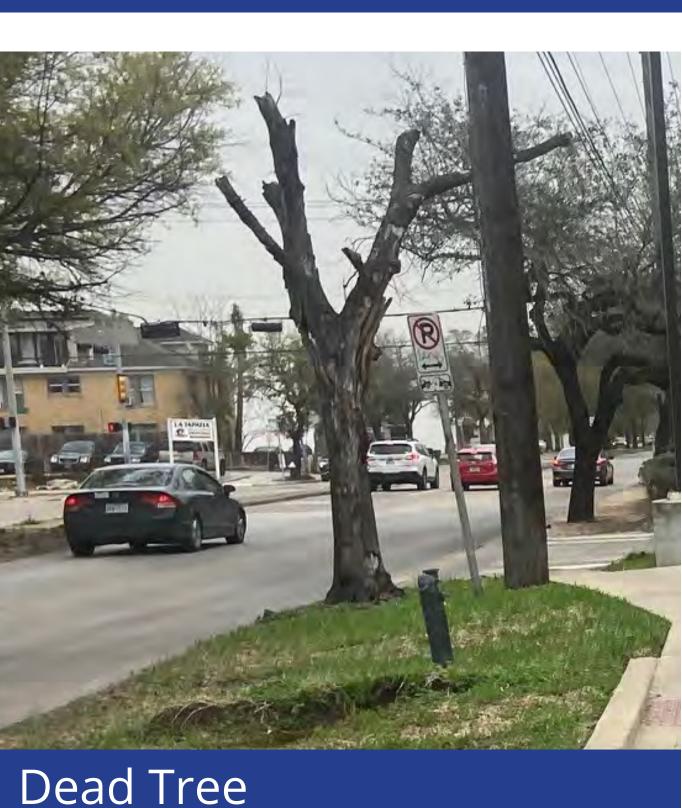

#### TREE PROTECTION

severely pruned)

#### Step 2 – Tree Protection Analysis

- · Identify trees that warrant removal (because of tree condition)
- · Identify trees that can be protected during construction
- · Identify protection measures (root pruning, fencing, etc)
- Consider design plan changes
- Sidewalk width variance with City of Houston
- Utility relocation
- Identify trees that cannot be protected
- Determine required mitigation requirement
- Maximize replacement planting