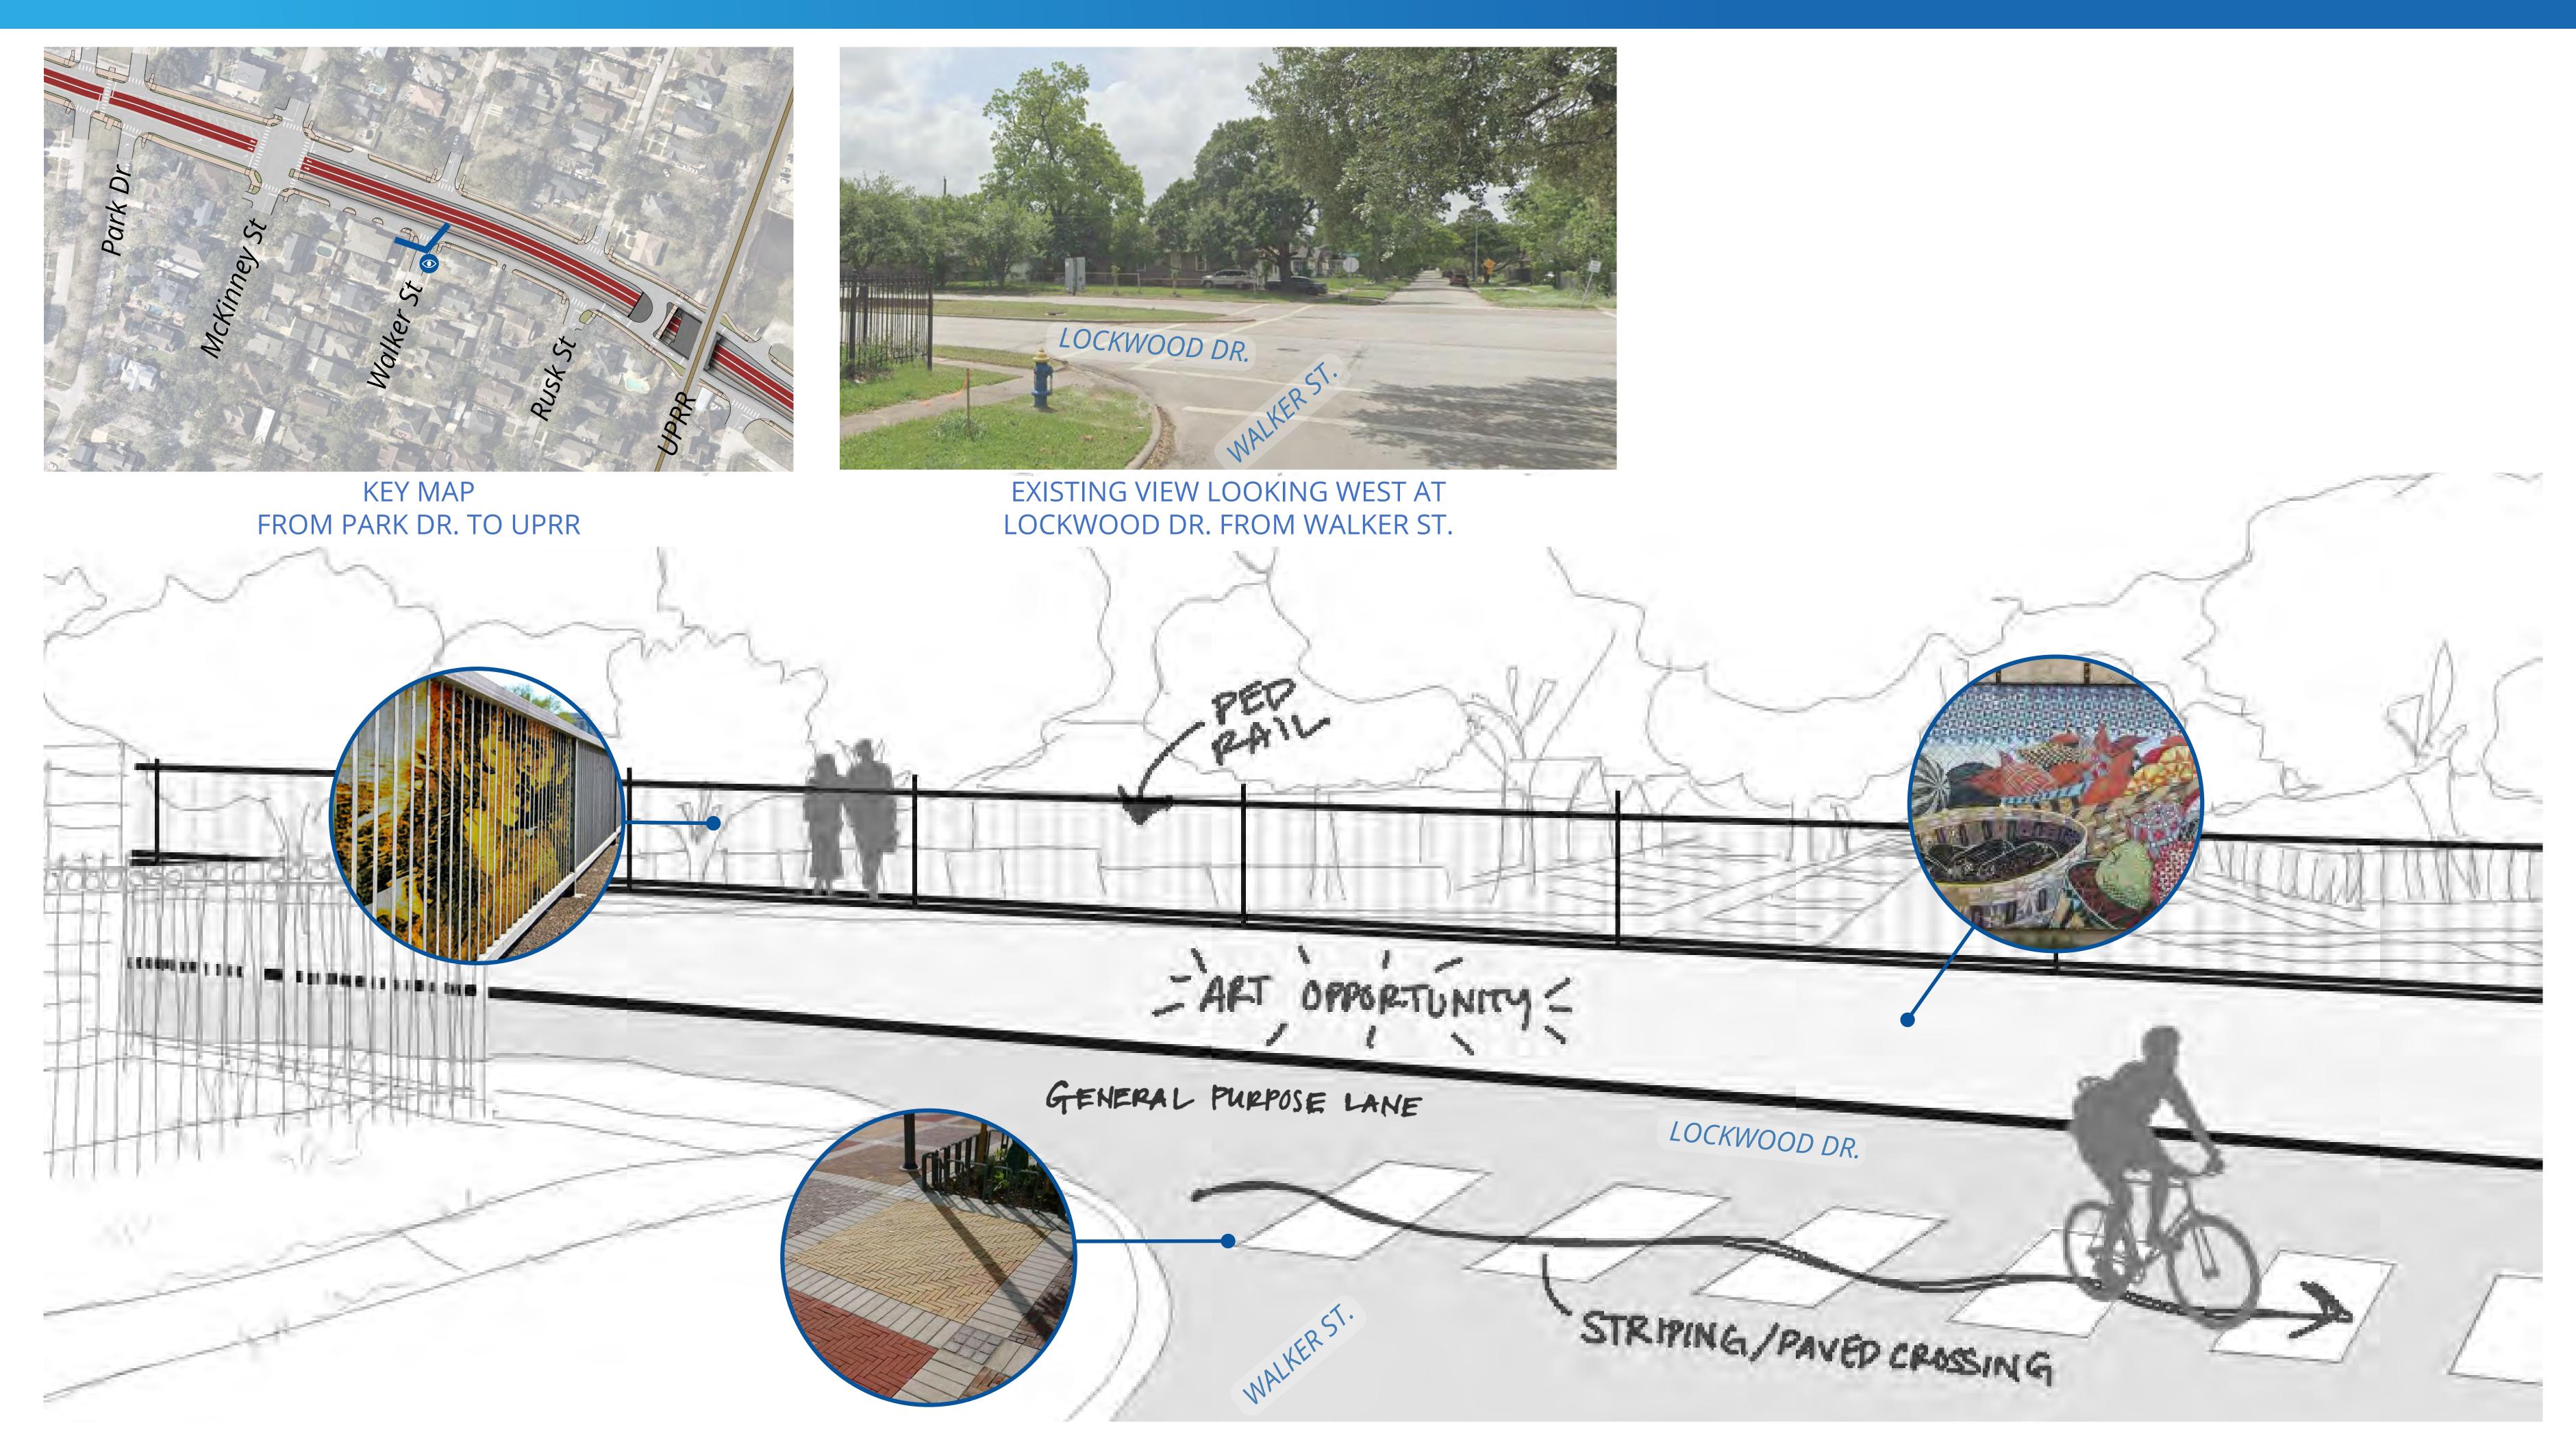

PROPOSED VIEW LOOKING WEST AT LOCKWOOD DR. FROM WALKER ST.

PROPOSED VIEW LOOKING NORTH ON LOCKWOOD DR. AT MCKINNEY ST. INTERSECTION

PROPOSED VIEW LOOKING WEST AT LOCKWOOD DR. FROM RUSK ST.

PROPOSED VIEW LOOKING SOUTH AT LOCKWOOD DR. (AT-GRADE)

Illustrations for representational purposes only. Preliminary and subject to change based on public input and technical review.

PROPOSED VIEW LOOKING NORTH AT LOCKWOOD DR. (UNDERPASS)

Wall Design Fences Lighting