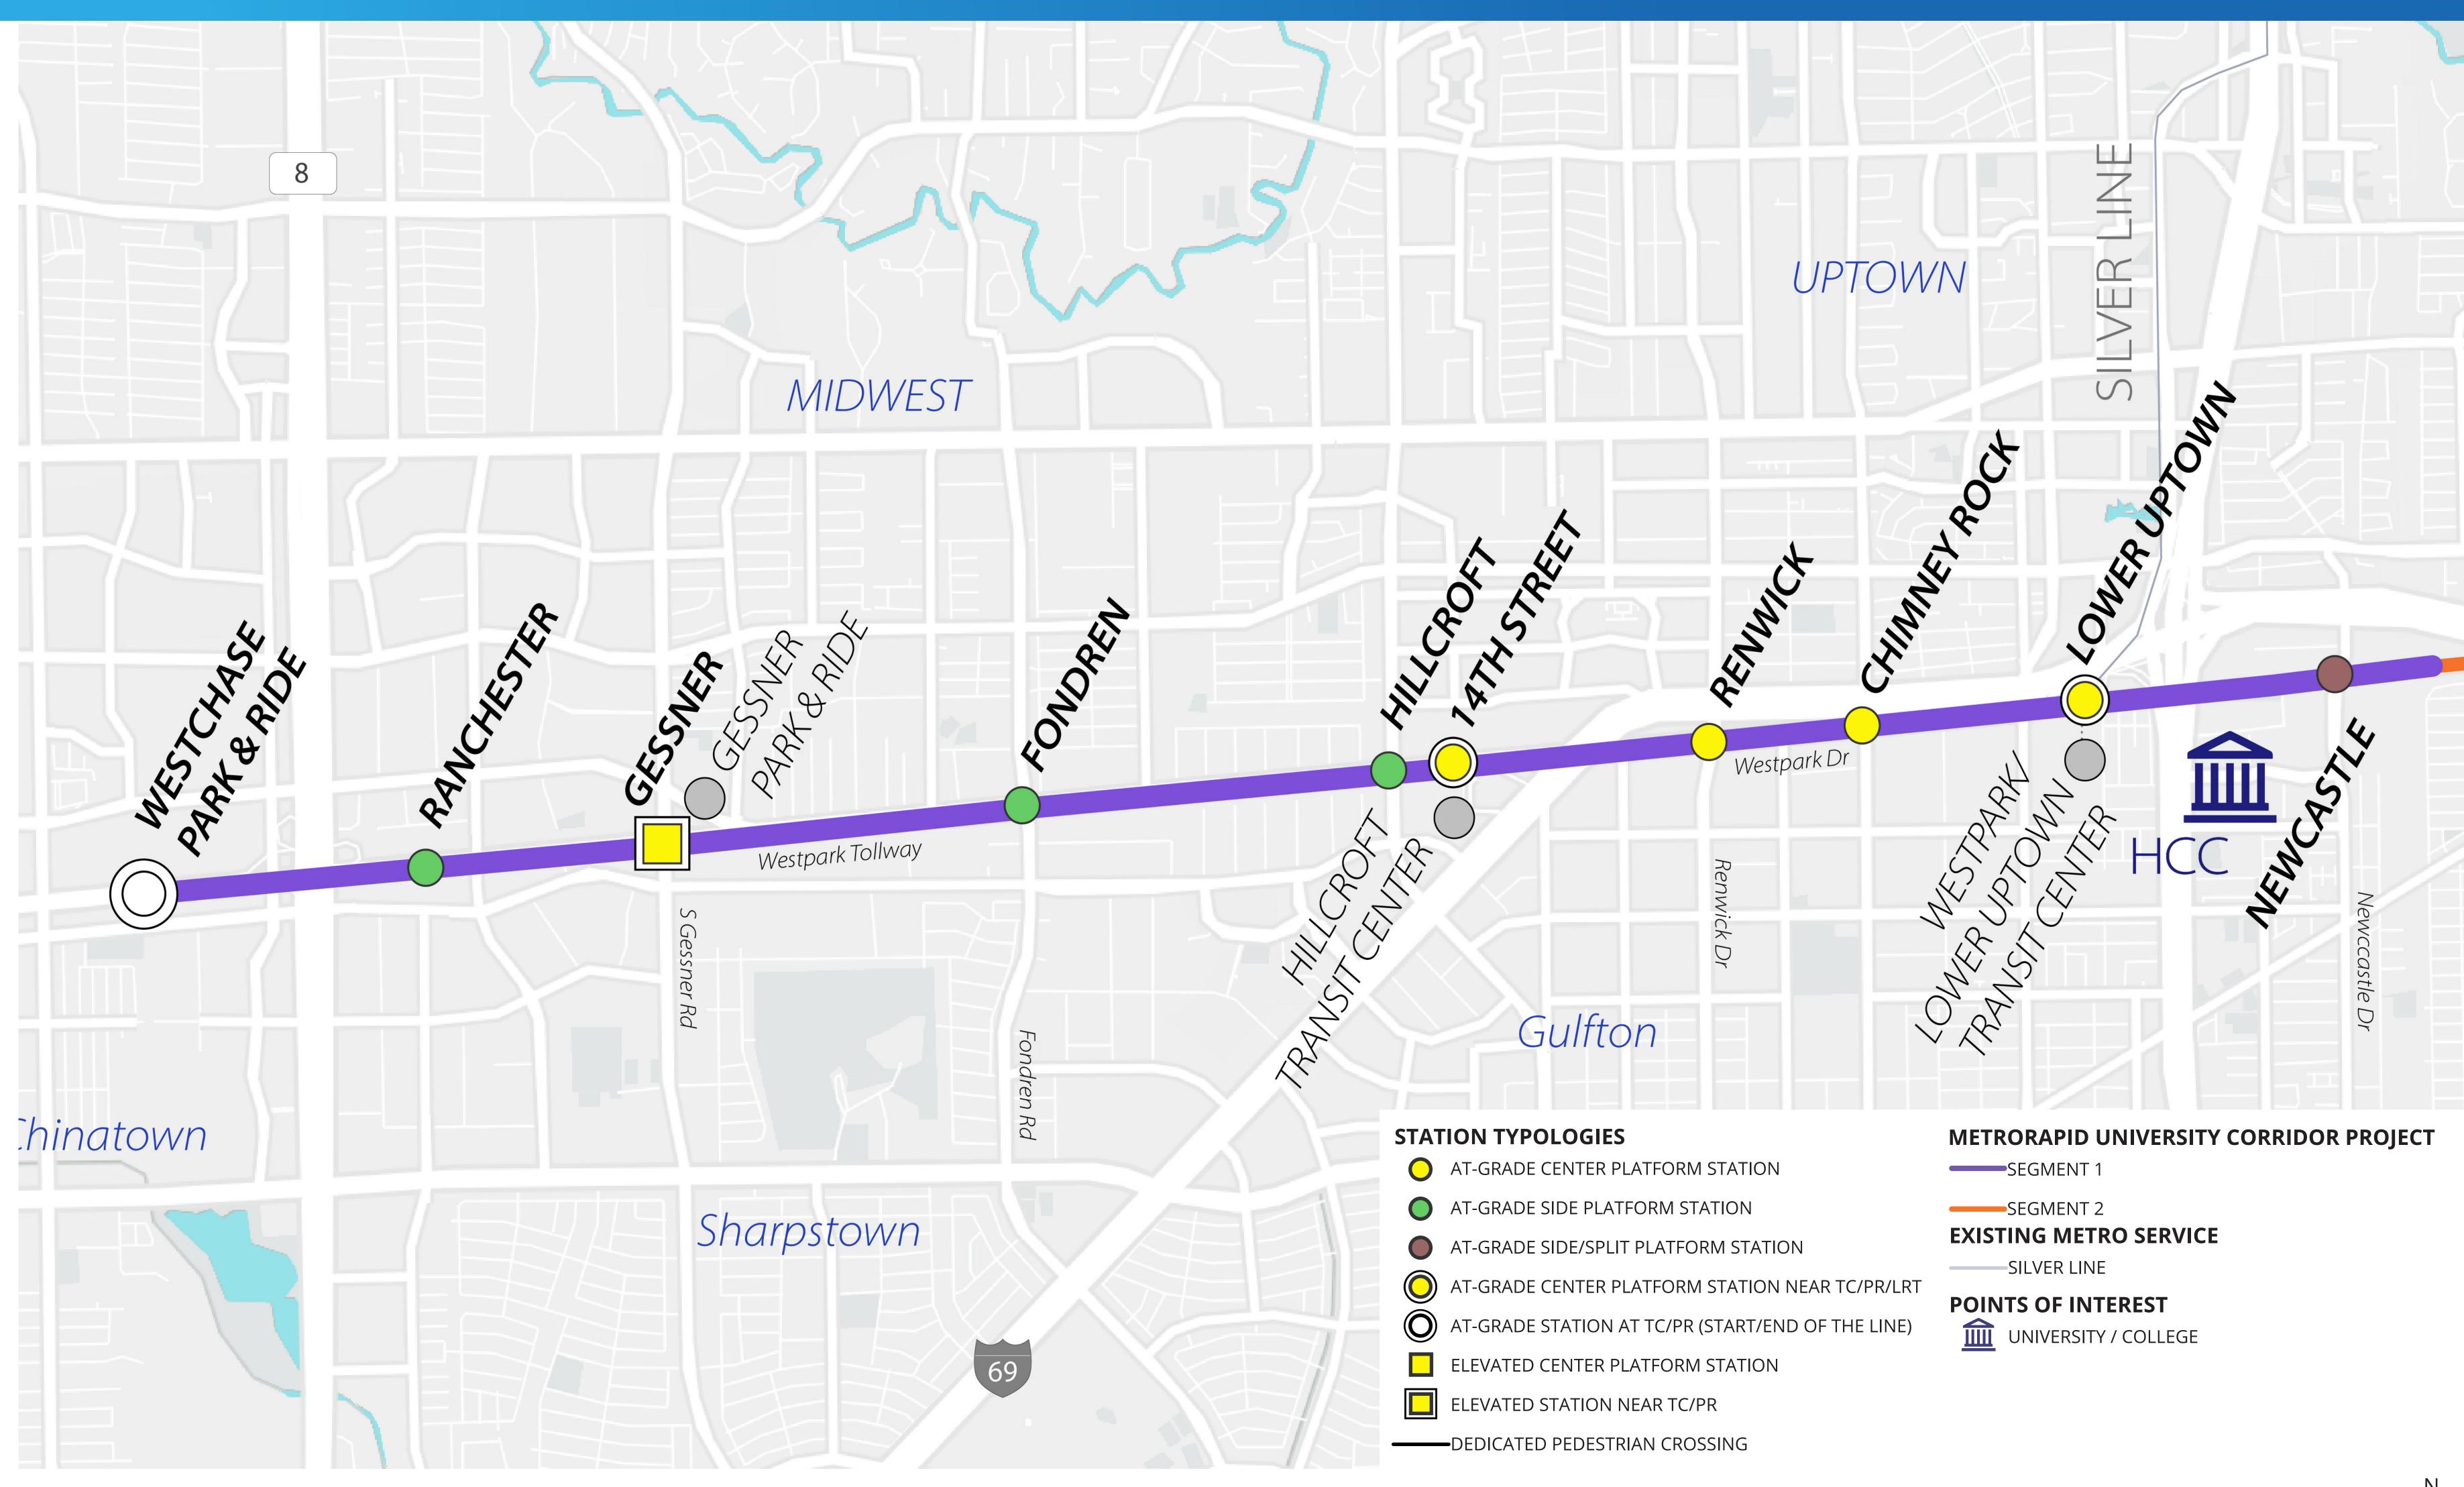

Promote

- A positive travel experience
- Position transit as a preferred mode of travel with a strong focus on safe, clean and reliable services



### ACCESSIBILITY IMPROVEMENTS AT PARKS

As part of the METRORapid University Corridor Project, METRO will be building sidewalks and ADA improvements at three City of Houston parks where the project passes: Mandell Park, Peggy Park, and Diez Street Park.

The City of Houston Parks and Recreation Department's (HPARD) acknowledges the overall benefit of the project results in "improved sidewalks and pedestrian / bicycle access to the parks". It is part of the federal process to notify the public of any changes to Park Property.

#### Mandell Park









### ACCESSIBILITY IMPROVEMENTS AT PARKS

### Peggy Park





### Diez Street Park





























# SEGMENT MAP



STATION 2



#### Illustrations for representational purposes only. Preliminary and subject to change based on public input and technical review.



Dedicated Transit Lanes Elevated Transit Lanes

Platform General Purpose Lane Sidewalk/Sidepath

Signalized Intersection with Pedestrian Crosswalk

Dedicated Pedestrian Crossing

Dedicated Left Turn



### METRO

Dedicated Pedestrian Crossing

Dedicated Left Turn

Elevated Transit Lanes

General Purpose Lane

Sidewalk/Sidepath

Platform



### Preliminary and subject to change based on public

Illustrations for representational purposes only.

input and technical review.



Dedicated Pedestrian Crossing

Dedicated Left Turn

Elevated Transit Lanes

General Purpose Lane

Sidewalk/Sidepath

Platform



###