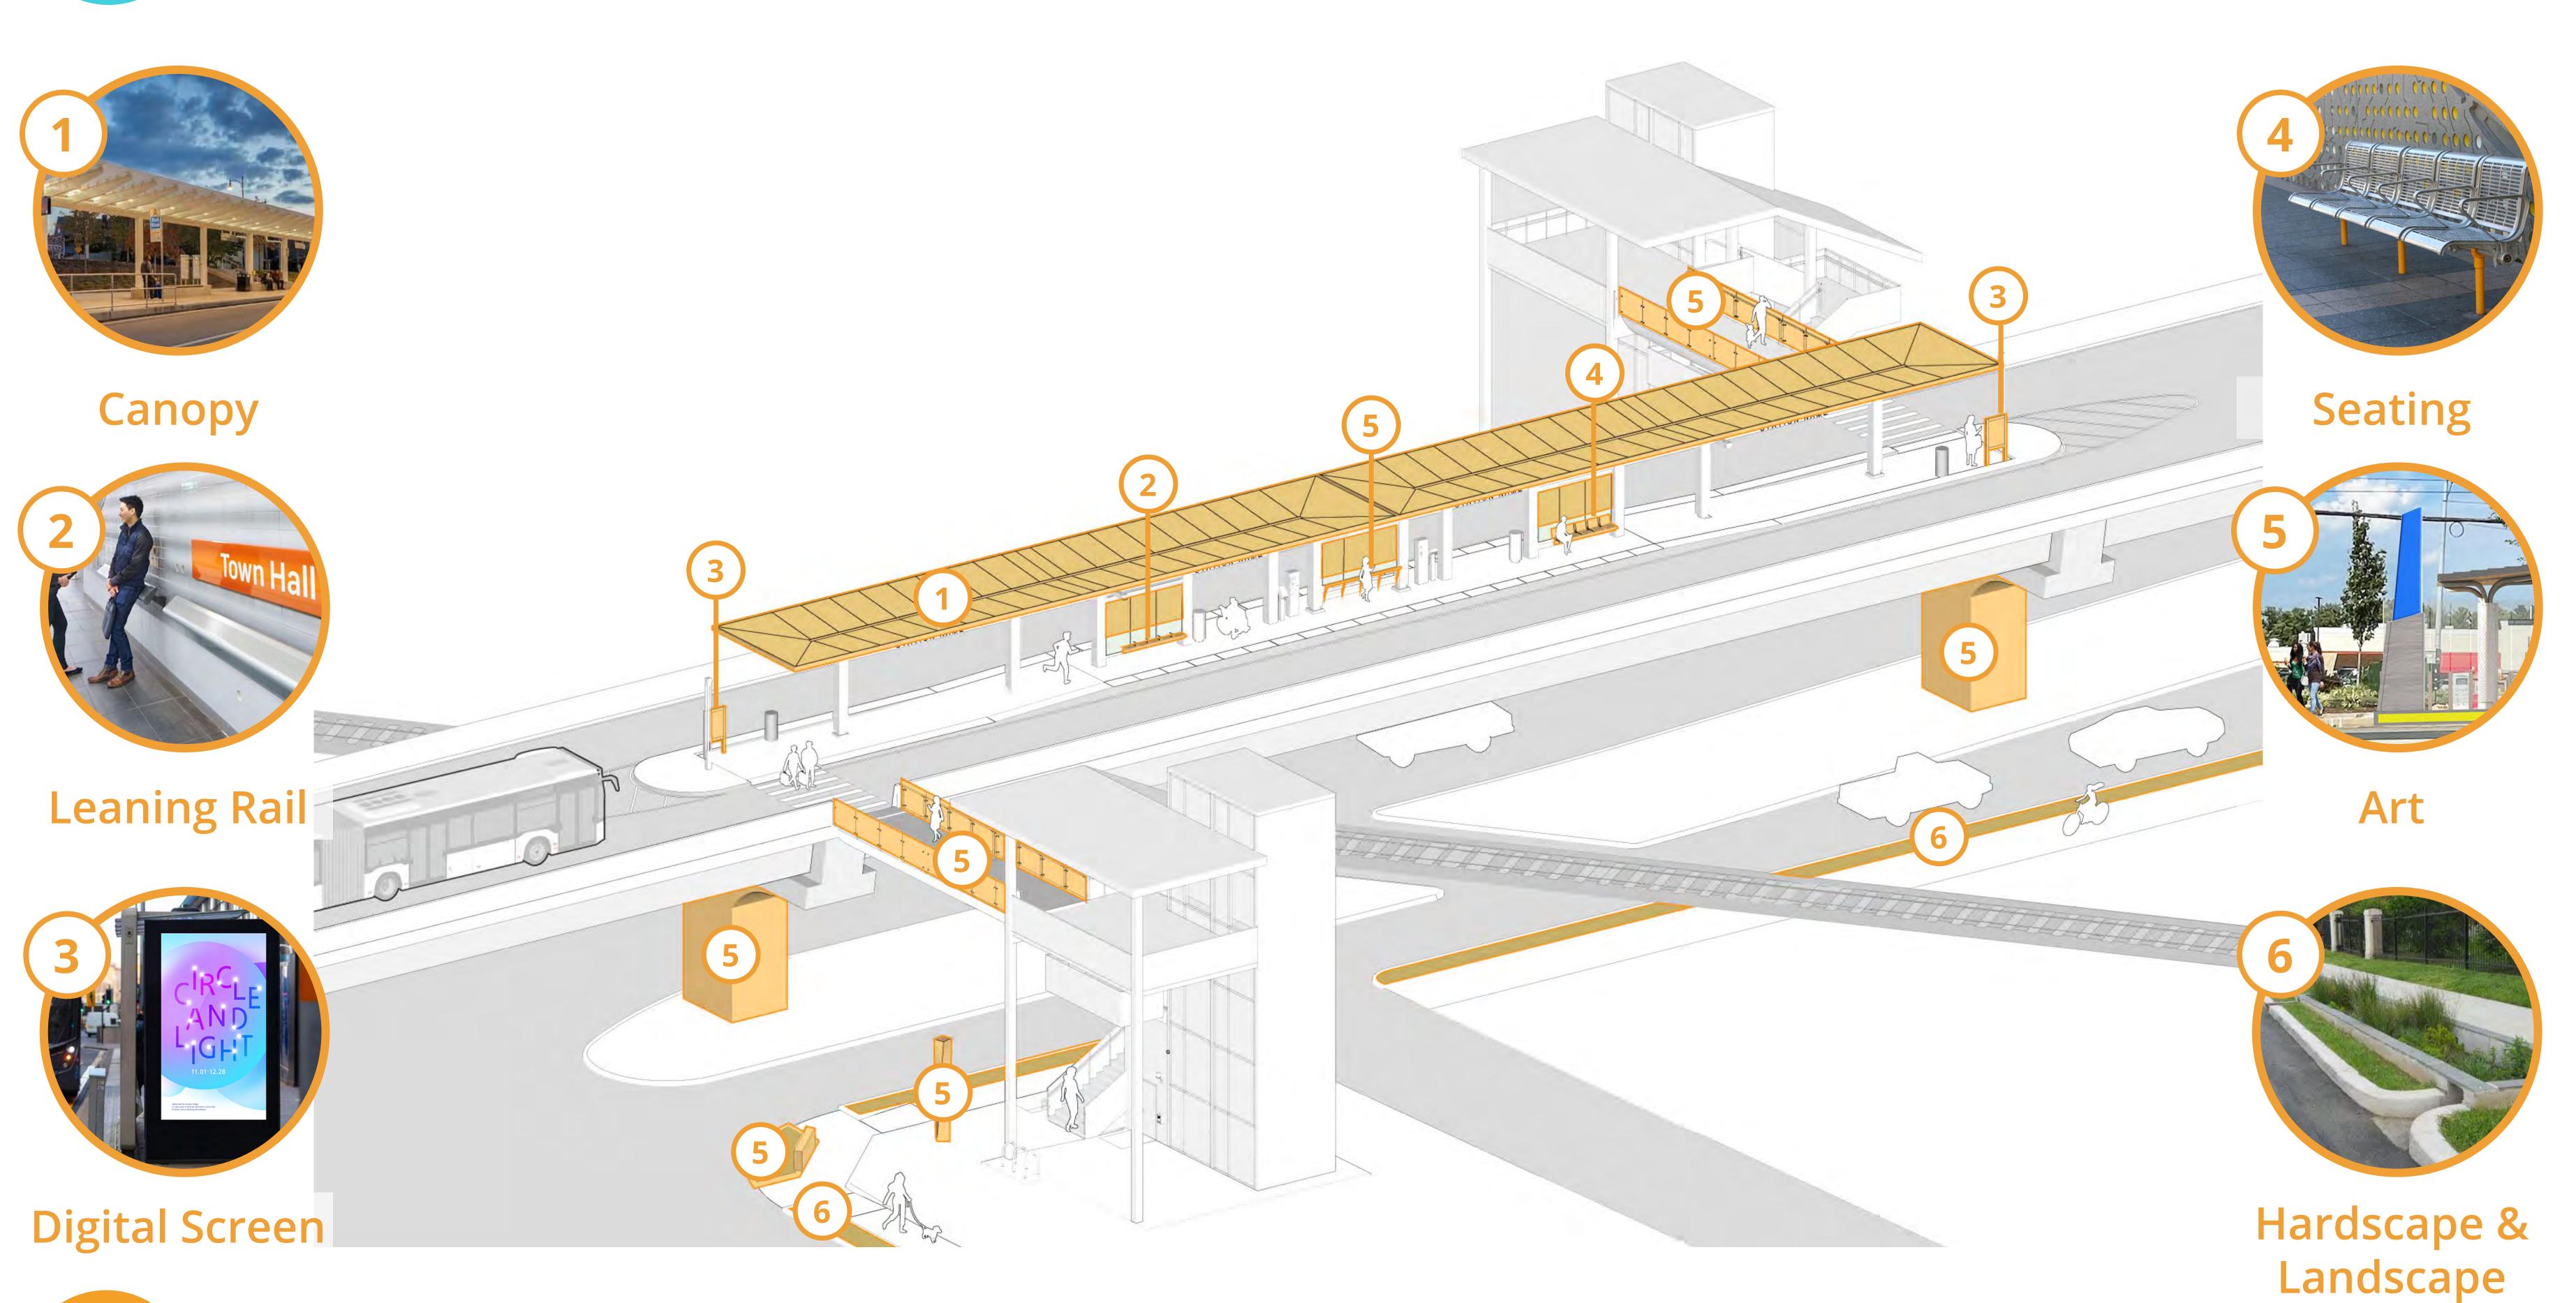

#### PEDESTRIAN REALM

City of Houston *Users' Guide for Walkable Places* and *Transit-Oriented Development (Walkable Places)* - September 2020, indicates Pedestrian Realm as a Key Element and defines it as the area between the back-of-curb (BOC), or the edge of a streets pavement, and the ground floor building facade. It includes and unobstructed sidewalk for walking and a safety buffer area.

#### RIGHT-OF-WAY (ROW)

The City of Houston defines ROW as any public thoroughfare such as a street or road that typically includes travel lanes, median, utilities (poles, lighting), and may also include a safety buffer, sidewalk, other hardscape and landscape.

#### SAFETY BUFFER

Also indicated as a Key Element, Walkable Places defines the safety buffer as the area that shields the sidewalk from the street, and can contain a combination of landscaping, utilities and sidewalk amenities such as street furniture and decorative plantings.

#### LANDSCAPING

Landscape is an important element within the pedestrian realm, especially in the safety buffer. It provides important shade, storm water management and protection from automobiles. Installed street trees within the Pedestrian Realm must be chosen from an approved list provided by the City of Houston.