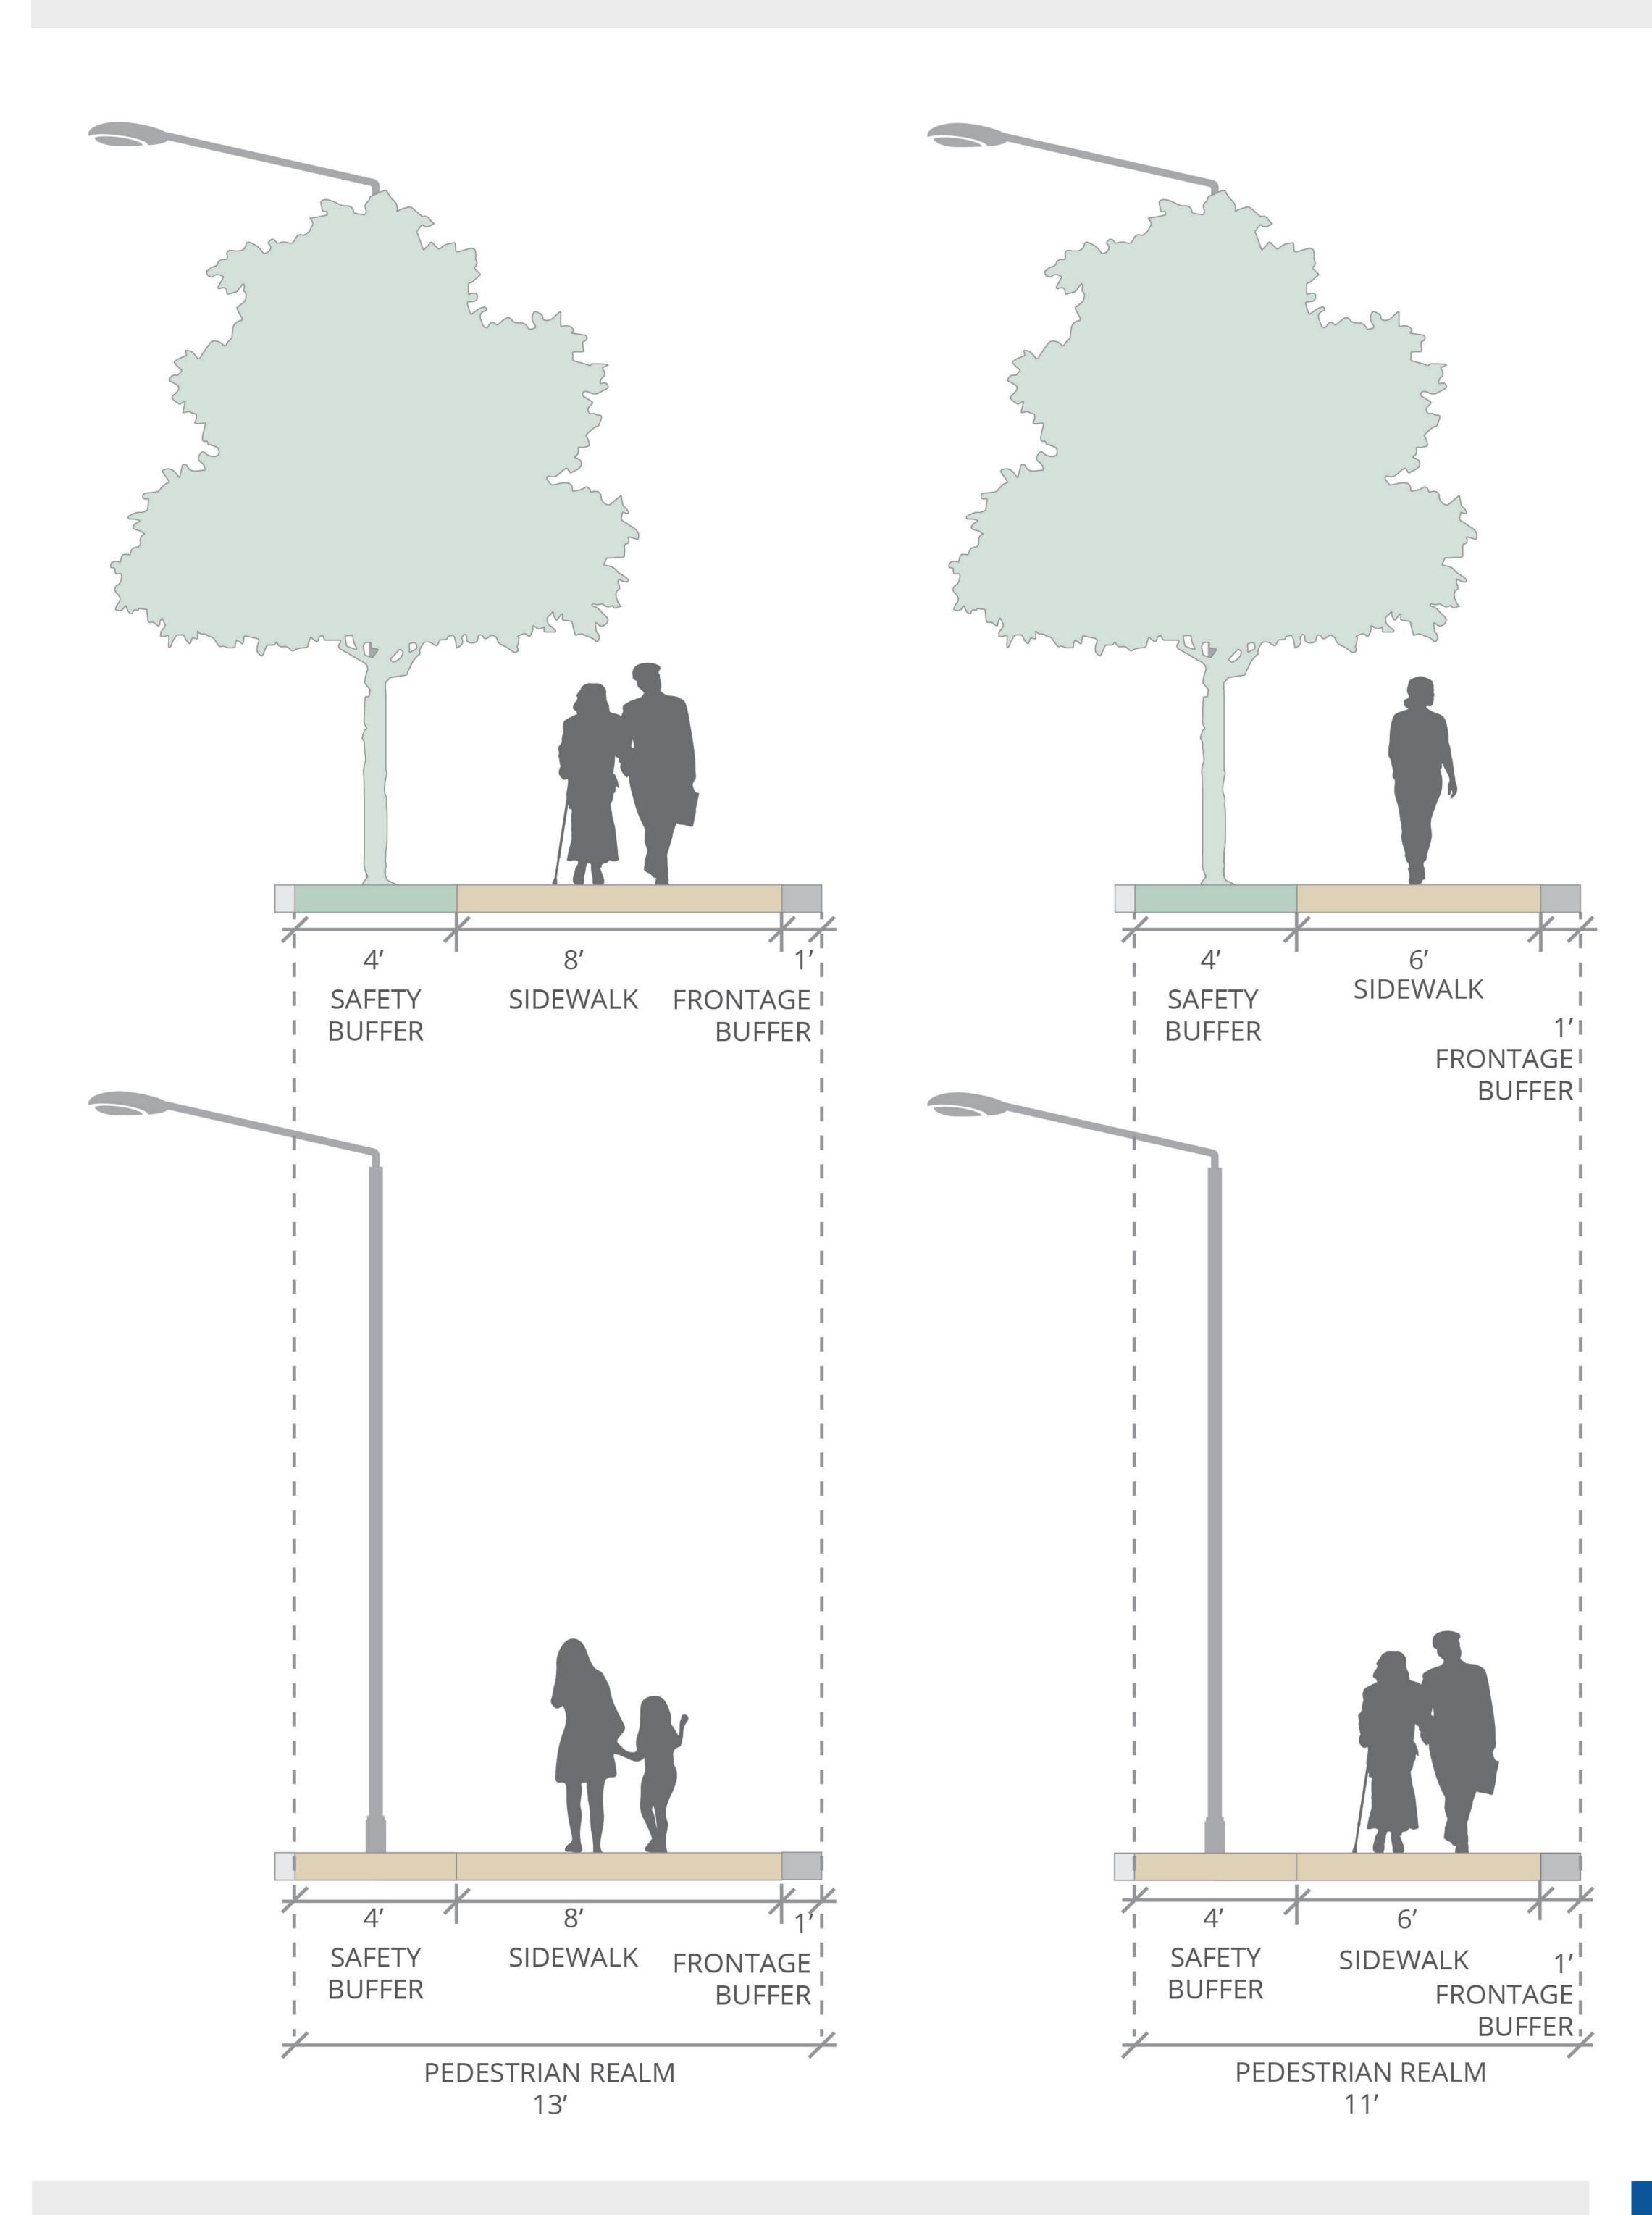

#### PEDESTRIAN REALM

METRO

### PEDESTRIAN ENVIRONMENT

#### PEDESTRIAN REALM

City of Houston *Users' Guide for Walkable Places* and *Transit-Oriented Development (Walkable Places)* - September 2020, indicates Pedestrian Realm as a Key Element and defines it as the area between the back-of-curb (BOC), or the edge of a streets pavement, and the ground floor building facade. It includes and unobstructed sidewalk for walking and a safety buffer area.

#### RIGHT-OF-WAY (ROW)

The City of Houston defines ROW as any public thoroughfare such as a street or road that typically includes travel lanes, median, utilities (poles, lighting), and may also include a safety buffer, sidewalk, other hardscape and landscape.

#### SAFETY BUFFER

Also indicated as a Key Element, Walkable Places defines the safety buffer as the area that shields the sidewalk from the street, and can contain a combination of landscaping, utilities and sidewalk amenities such as street furniture and decorative plantings.

#### LANDSCAPING

Landscape is an important element within the pedestrian realm, especially in the safety buffer. It provides important shade, storm water management and protection from automobiles. Installed street trees within the Pedestrian Realm must be chosen from an approved list provided by the City of Houston.

# FRONTAGE BUFFER AND SAFETY BUFFER WIDTH STANDARDS

| CLASSIFICATION                   | OPTIMAL    | MINIMUM |
|----------------------------------|------------|---------|
| Safety Buffer<br>Frontage Buffer | 6' or More | 4′      |
|                                  | 3' or More | 1'      |

#### MINIMUM SIDEWALK WIDTH STANDARDS

| MAJOR THOROUGHFARE       |           |  |
|--------------------------|-----------|--|
| TOD Street               | 8'        |  |
| All Other Streets        | <b>6'</b> |  |
| ALL OTHER PUBLIC STREETS |           |  |
| TOD Street               | <b>6'</b> |  |
| All Others               | 5′        |  |