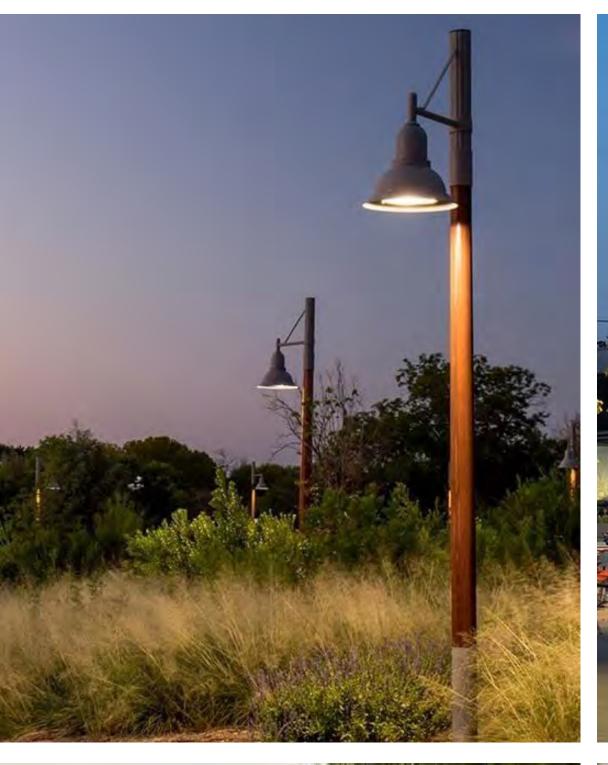

# HOW SHOULD WE INTEGRATE ADDITIONAL LIGHTING?

Architectural Accent Lighting Urban / Pedestrian