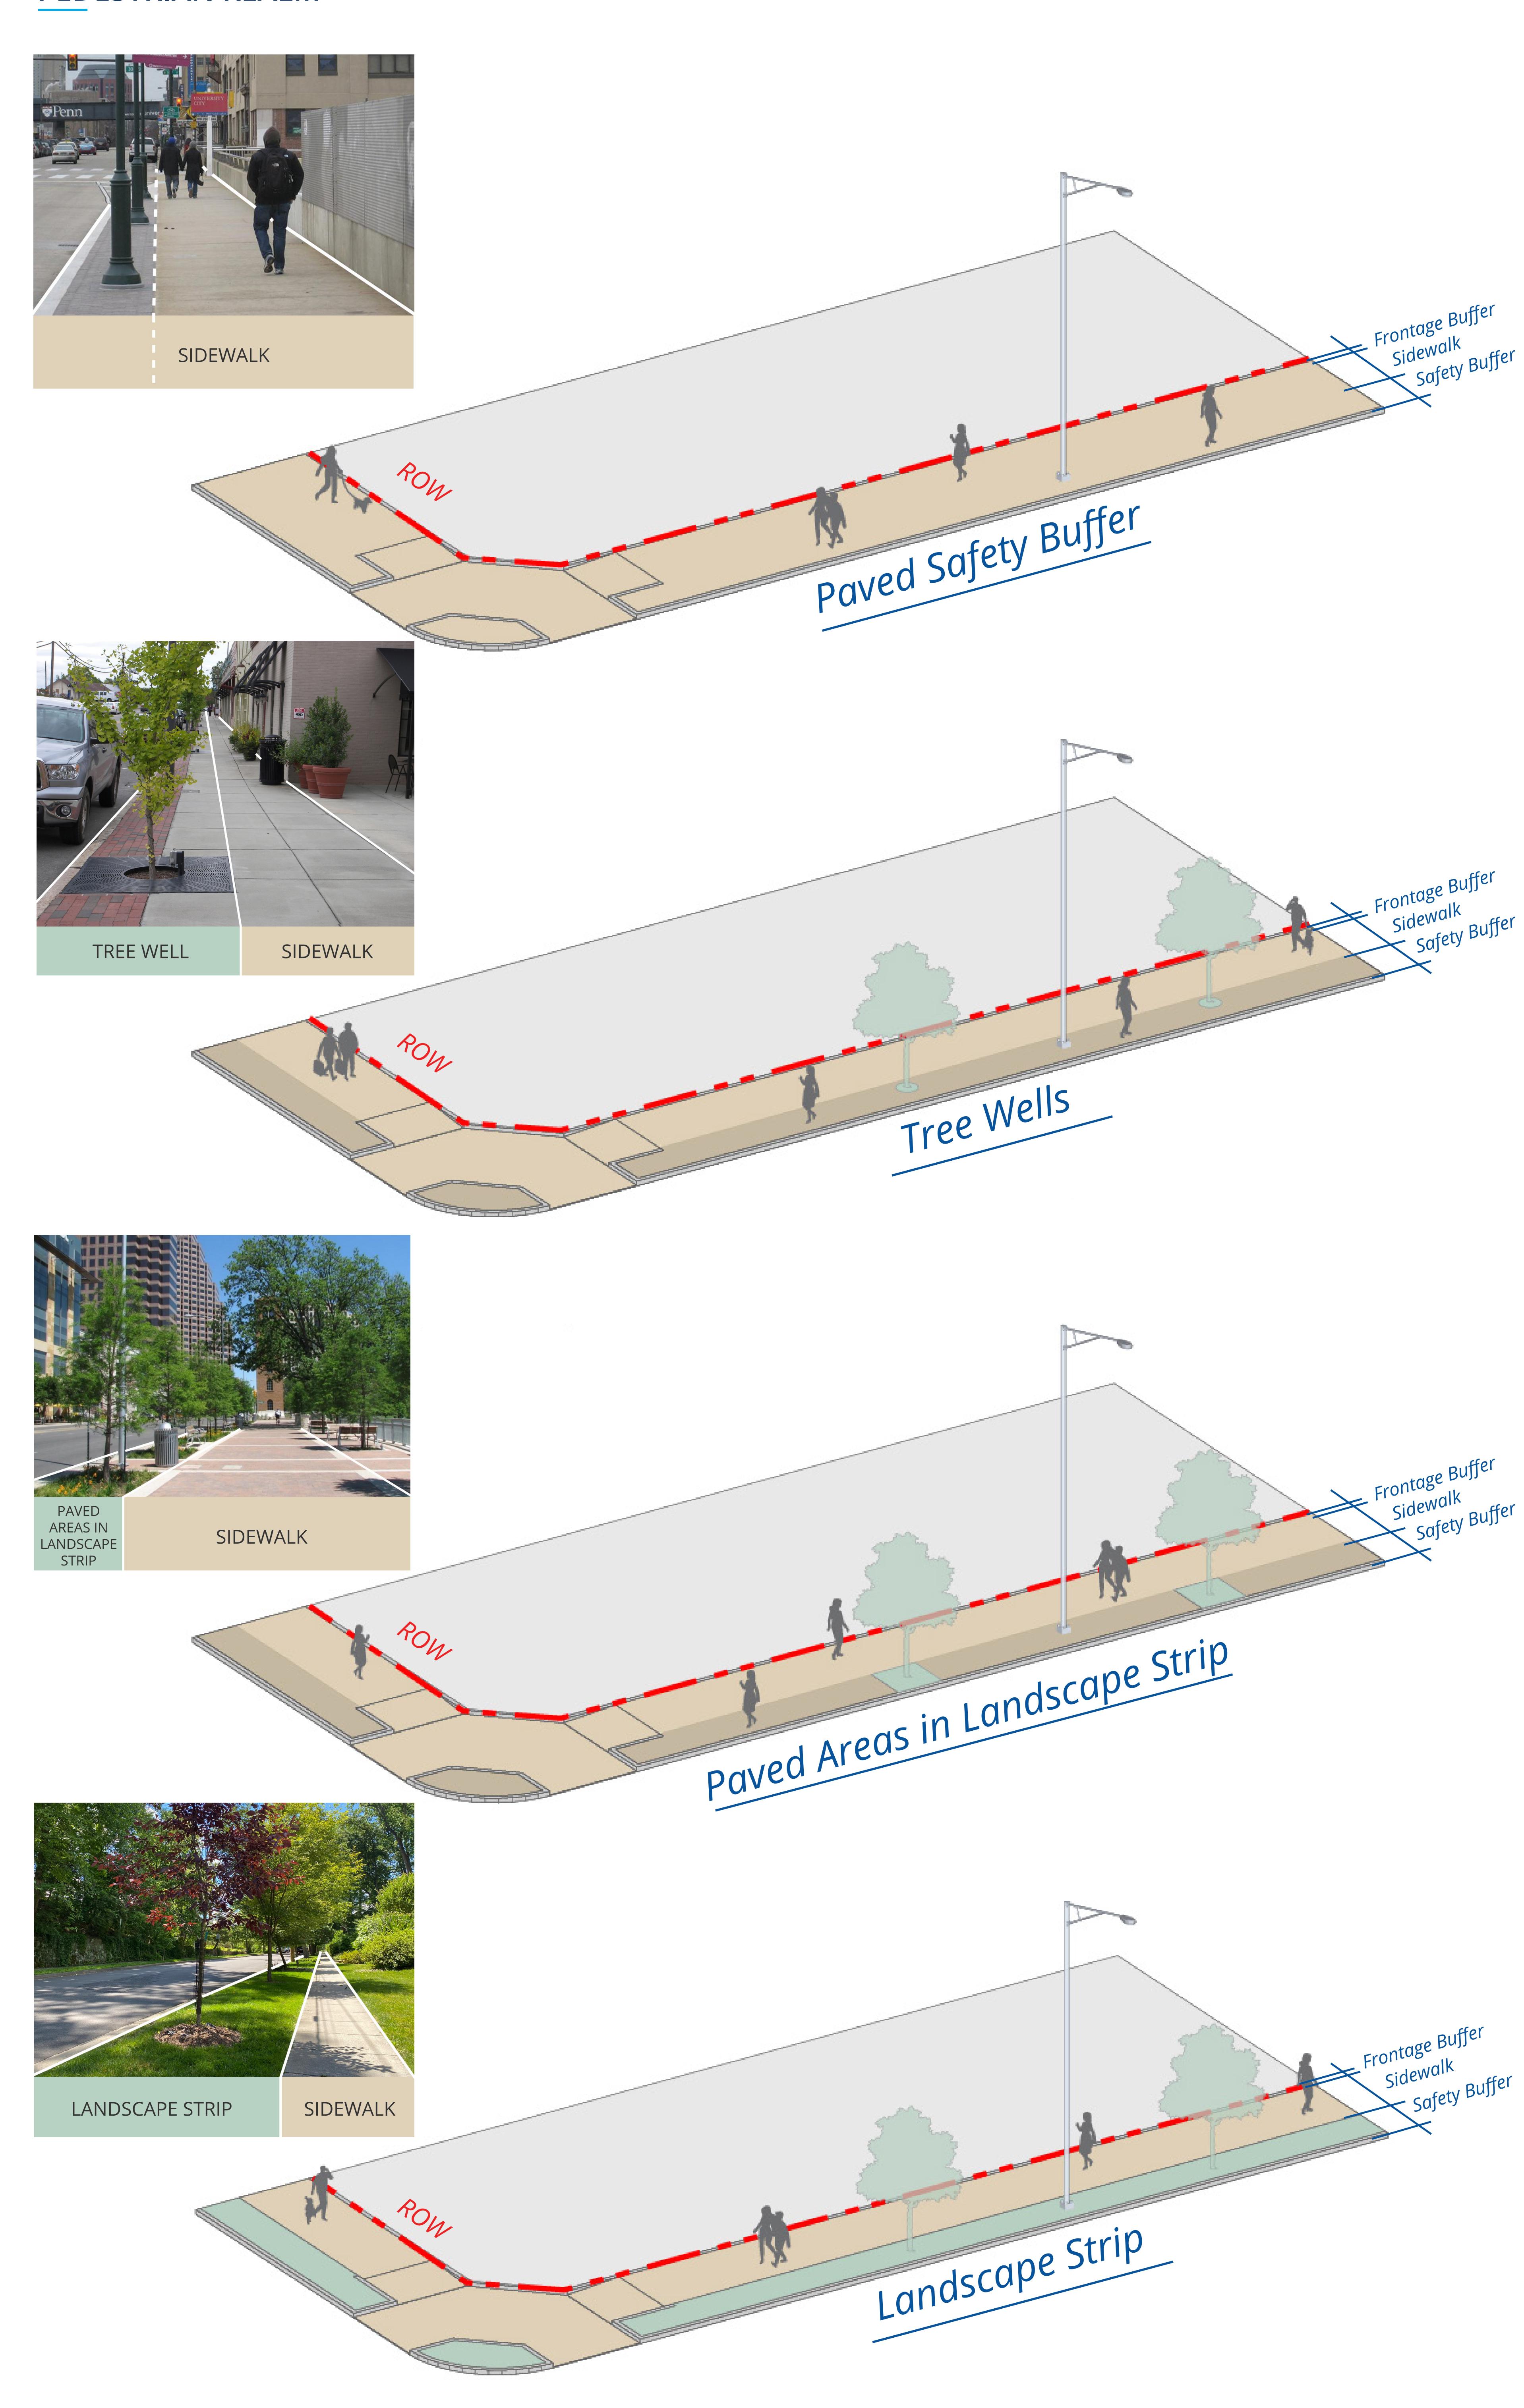

#### PEDESTRIAN REALM

City of Houston *Users' Guide for Walkable Places* and *Transit-Oriented Development (Walkable Places)* - September 2020, indicates Pedestrian Realm as a Key Element and defines it as the area between the back-of-curb (BOC), or the edge of a streets pavement, and the ground floor building facade. It includes and unobstructed sidewalk for walking and a safety buffer area.

#### RIGHT-OF-WAY (ROW)

The City of Houston defines ROW as any public thoroughfare such as a street or road that typically includes travel lanes, median, utilities (poles, lighting), and may also include a safety buffer, sidewalk, other hardscape and landscape.

#### SAFETY BUFFER

Also indicated as a Key Element, Walkable Places defines the safety buffer as the area that shields the sidewalk from the street, and can contain a combination of landscaping, utilities and sidewalk amenities such as street furniture and decorative plantings.

#### LANDSCAPING

Landscape is an important element within the pedestrian realm, especially in the safety buffer. It provides important shade, storm water management and protection from automobiles. Installed street trees within the Pedestrian Realm must be chosen from an approved list provided by the City of Houston.

The illustrations below show the various ways to accommodate sidewalks and landscape within the ROW for the METRORapid University Corridor inside the pedestrian realm. The images on the opposite board provide a true depiction of these conditions.