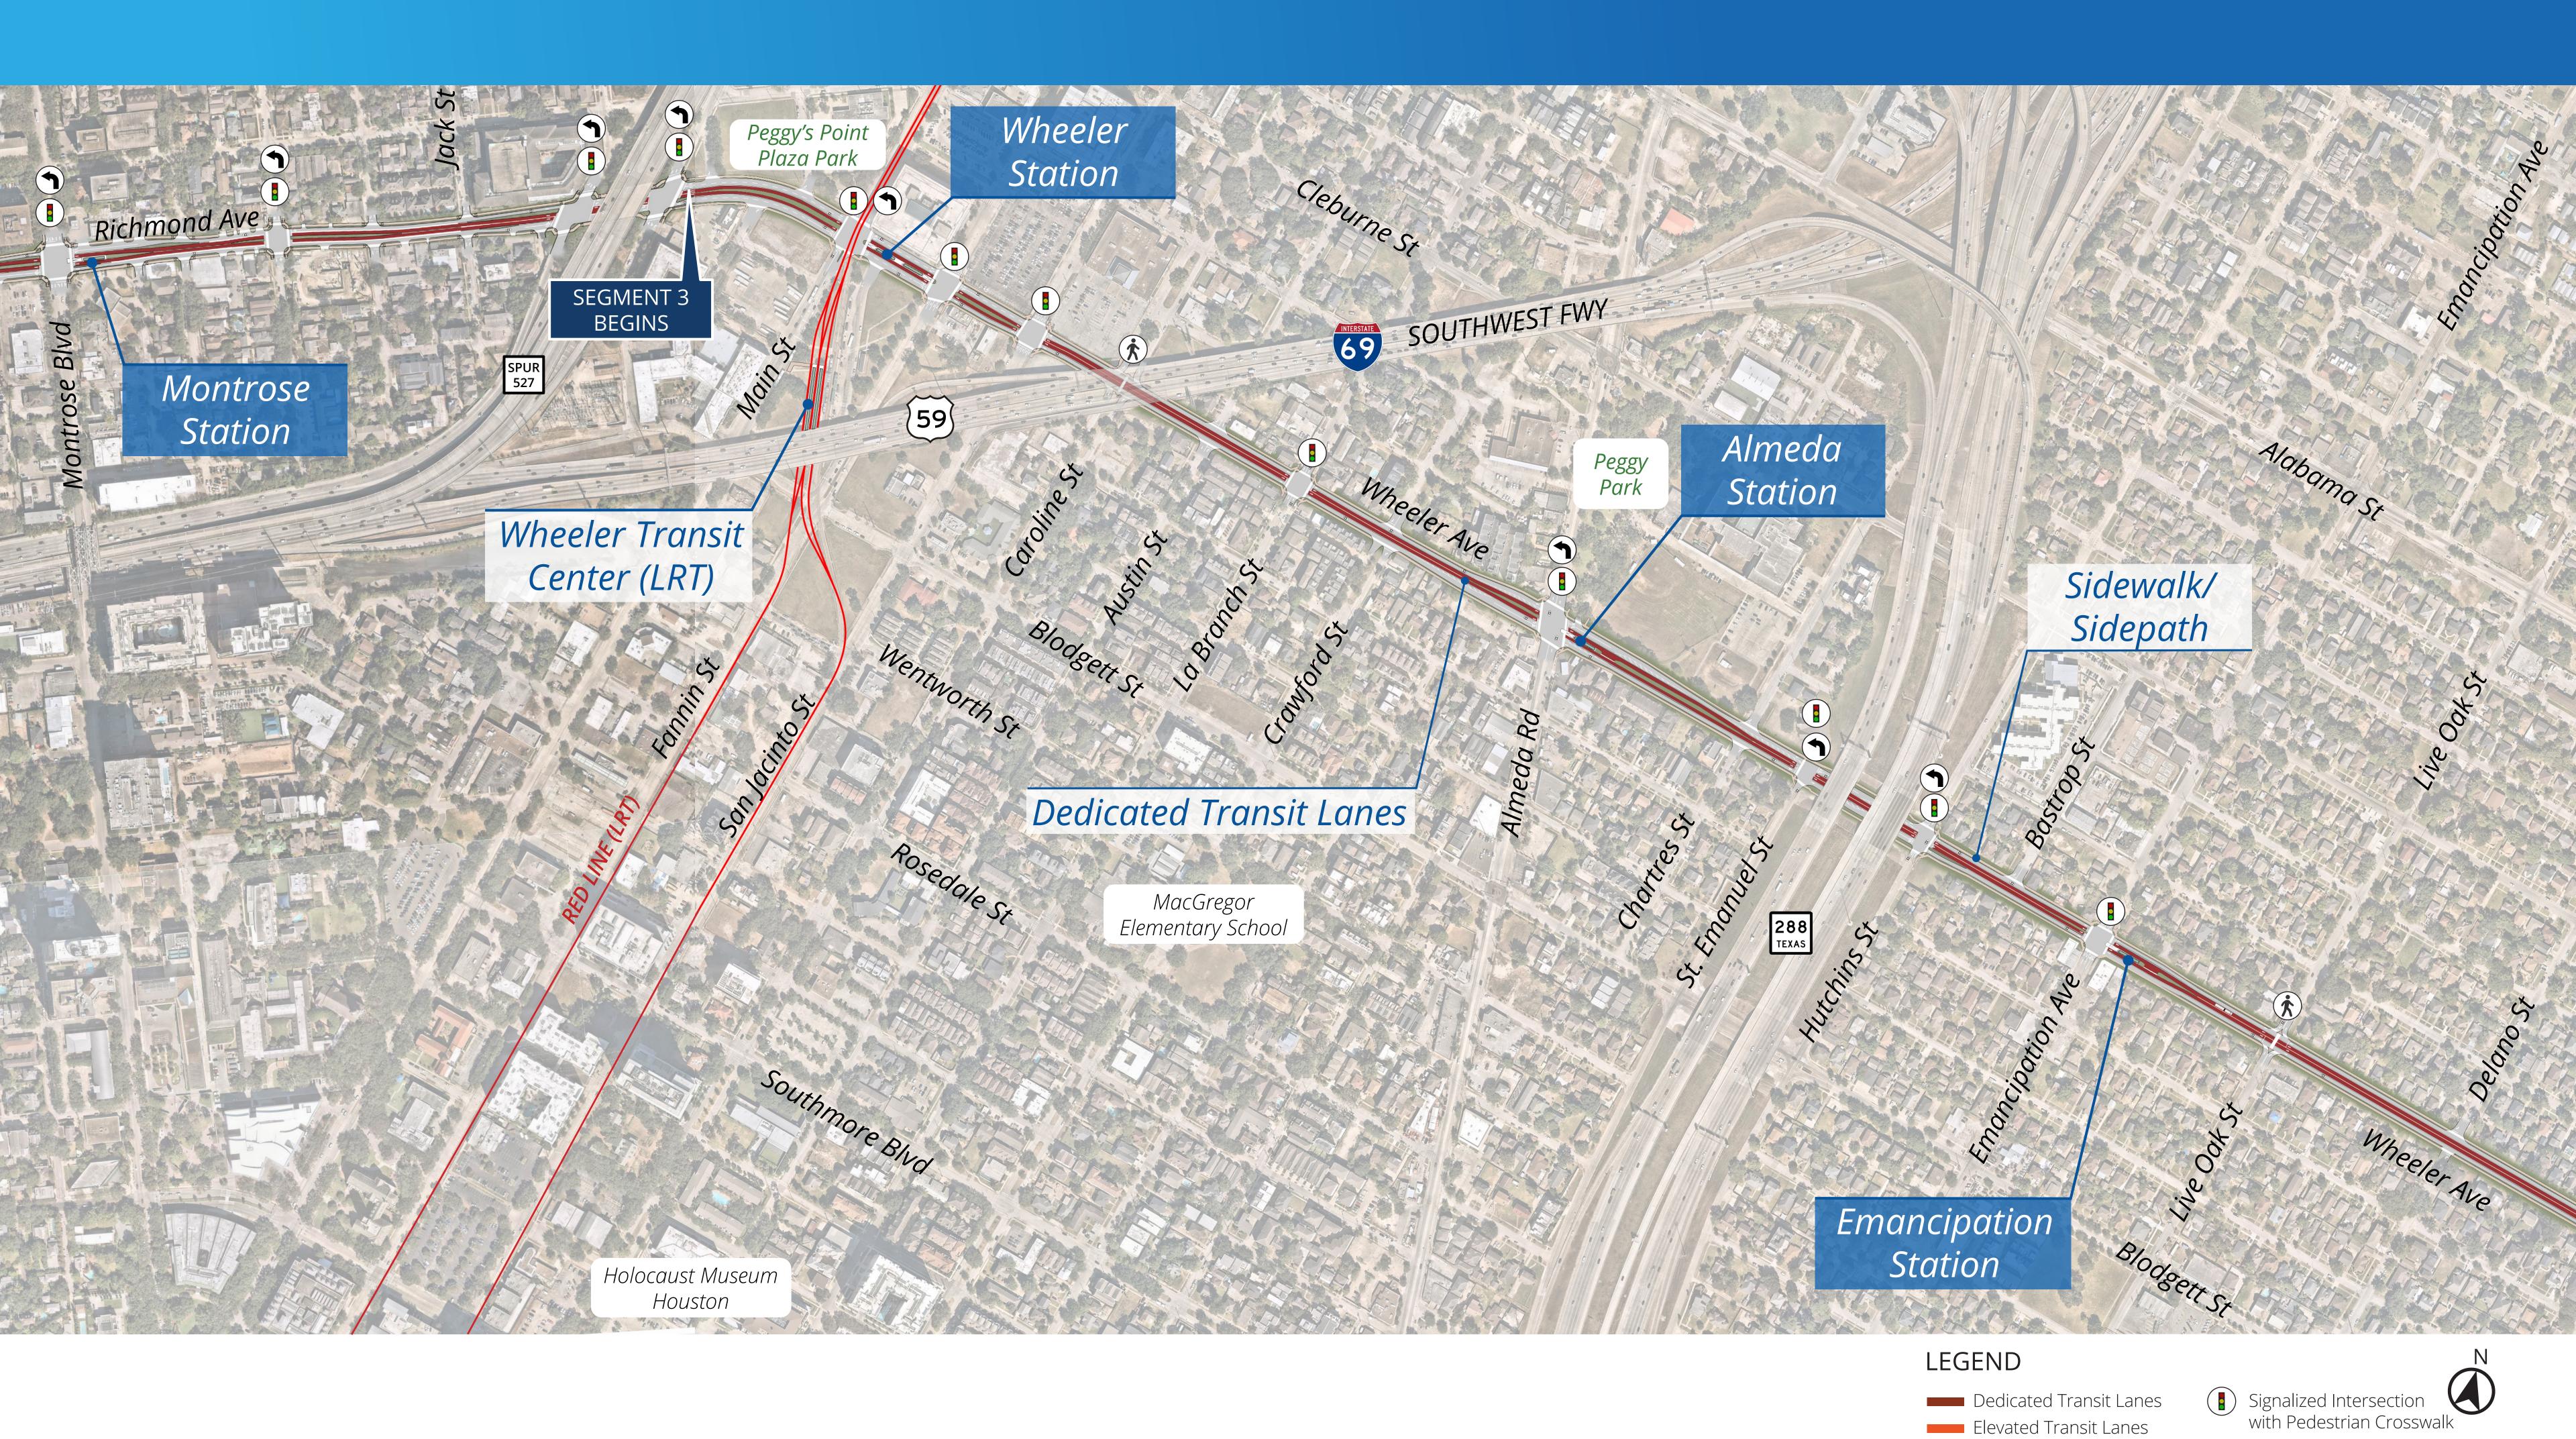

# SEGMENT MAP

STATION 2

#### Illustrations for representational purposes only. Preliminary and subject to change based on public input and technical review.

Dedicated Transit Lanes Elevated Transit Lanes

Platform General Purpose Lane Sidewalk/Sidepath

NOT TO SCALE
Community Design Workshops | 2023

Illustrations for representational purposes only. Preliminary and subject to change based on public input and technical review.