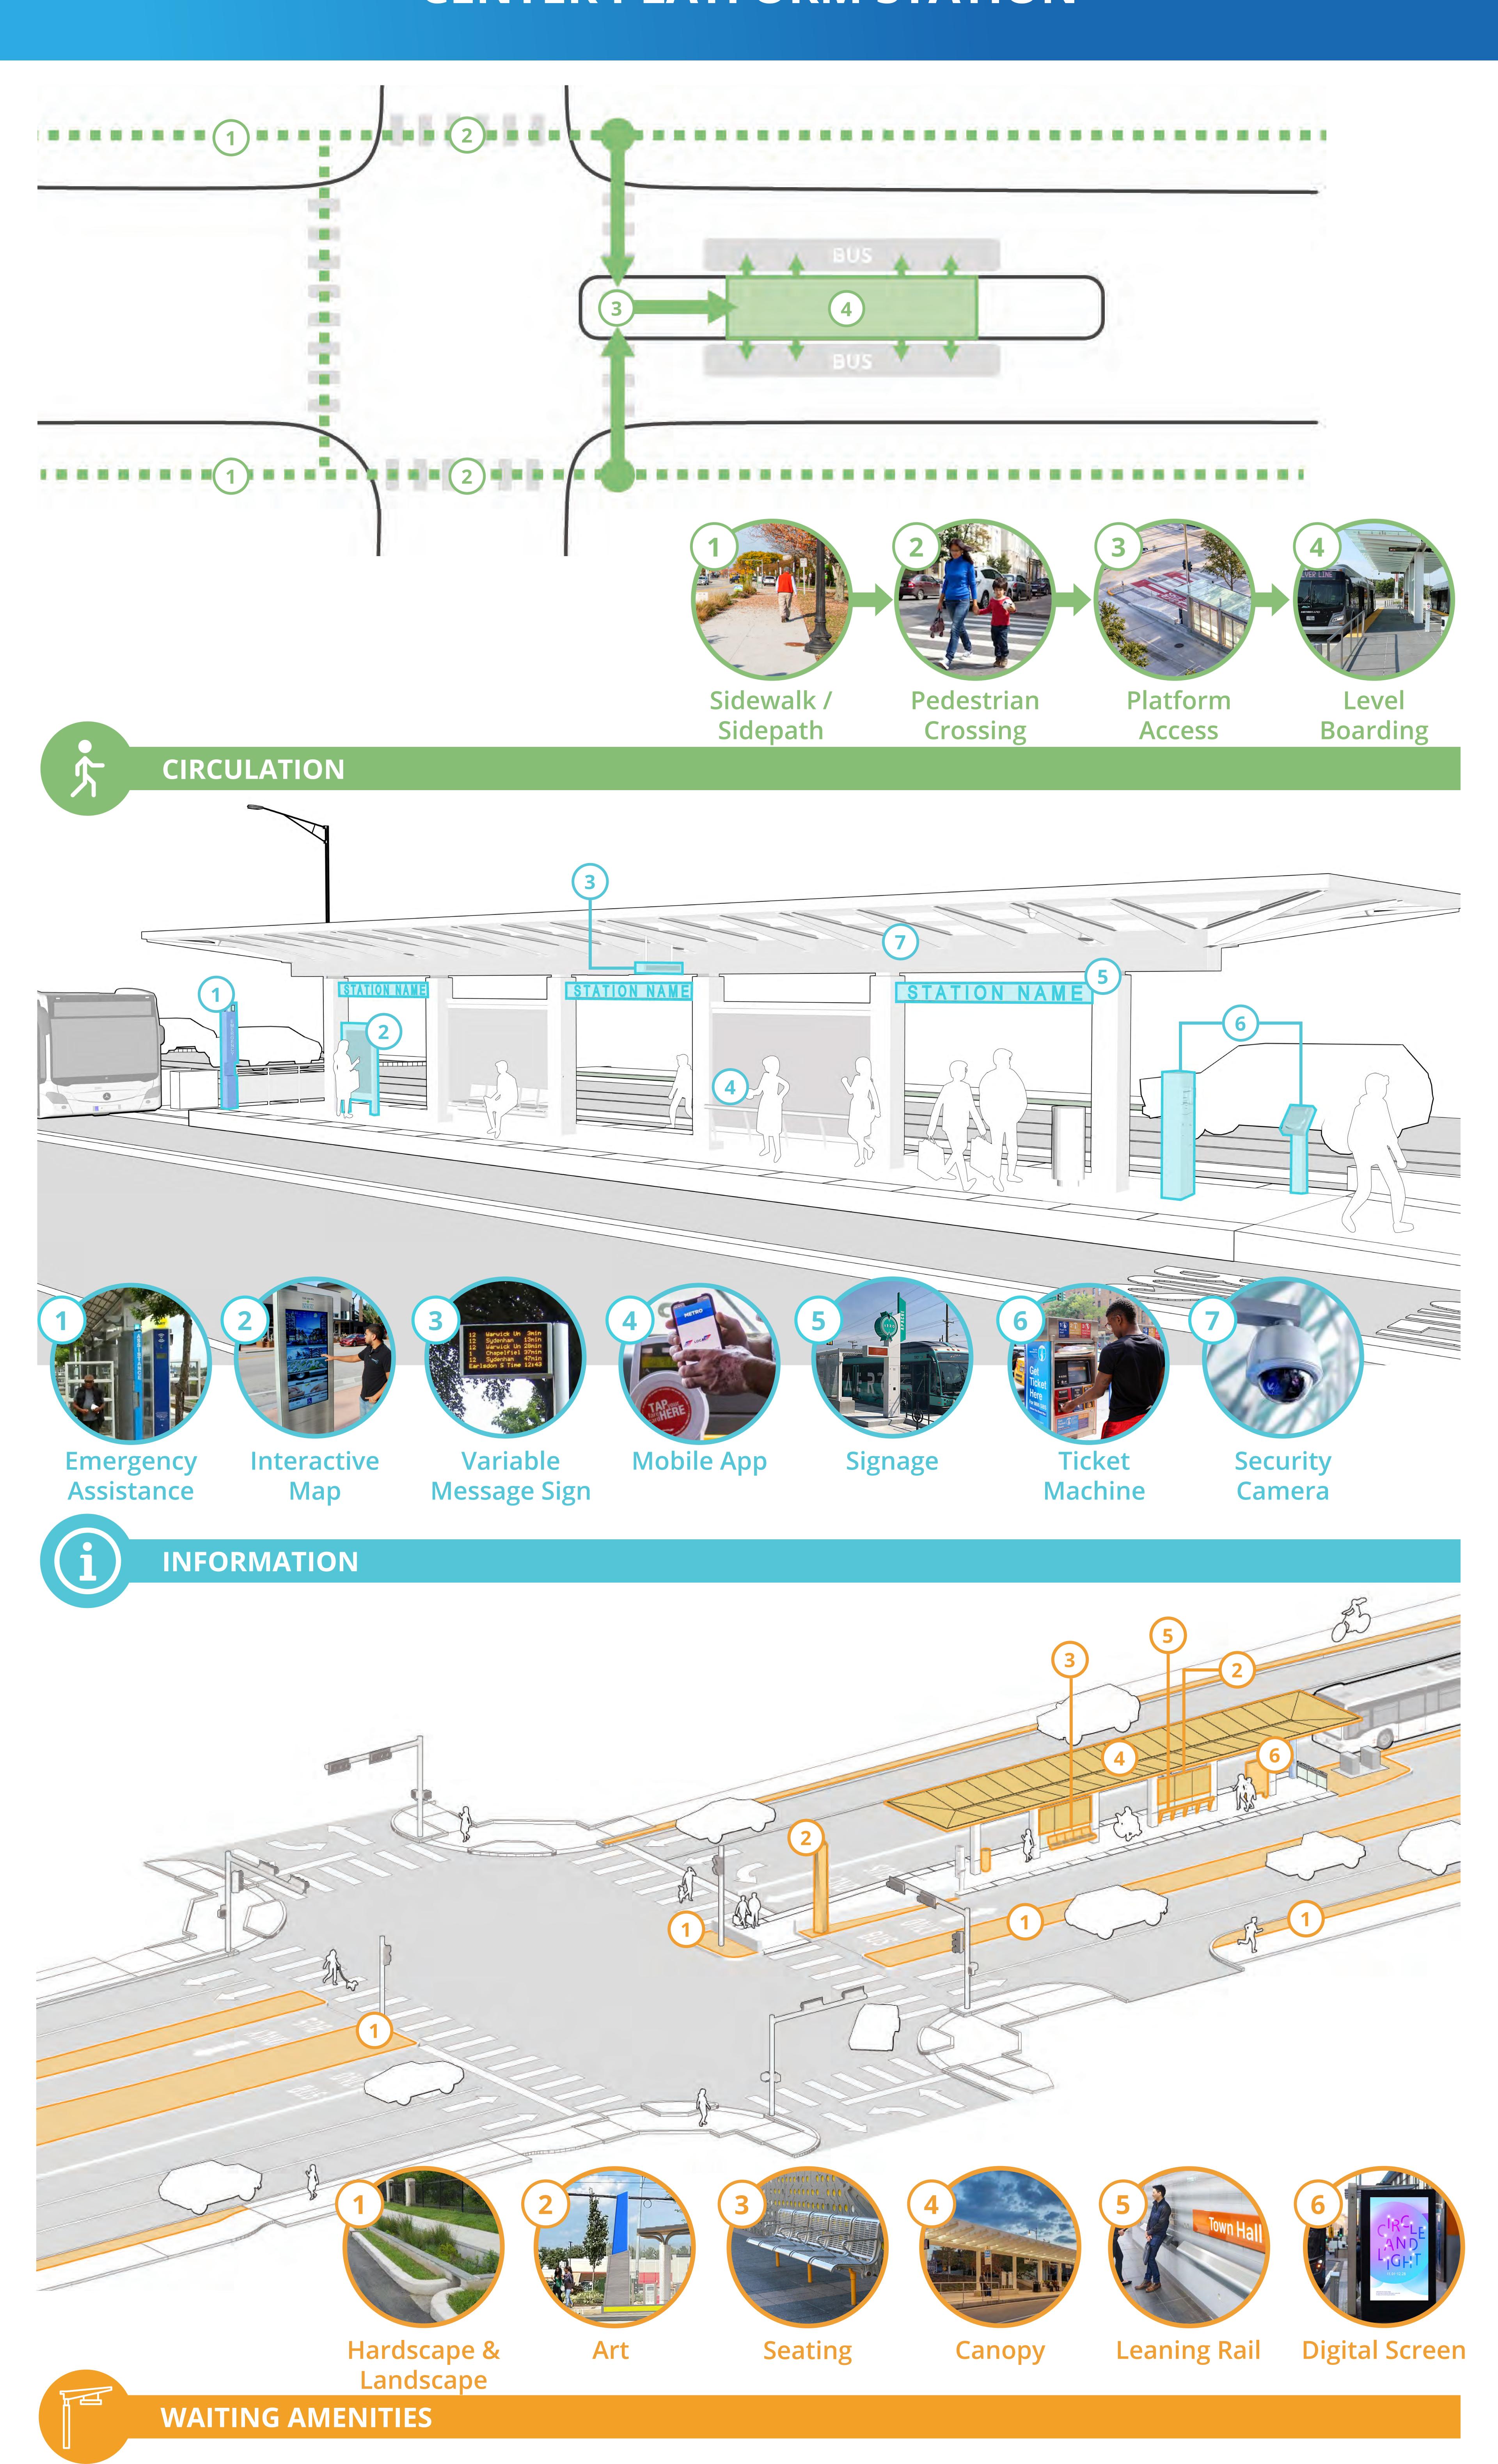

hops | 2023** 



Illustrations for representational purposes only. Preliminary and subject to change based on public input and technical review.



#### LEGEND

Dedicated Transit LanesElevated Transit Lanes

Platform

General Purpose Lane
Sidewalk/Sidepath

Signalized Intersection with Pedestrian Crosswalk

Dedicated Pedestrian Crossing

Dedicated Pedestrian Cro

Dedicated Left Turn

NOT TO SCALE
Community Design Workshops | 2023





Dedicated Transit Lanes

Elevated Transit Lanes

Platform

Signalized Intersection with Pedestrian Crosswalk

Dedicated Left Turn

Dedicated Pedestrian Crossing

### SECNEIL 2

Community Design Workshops | 2023 | 2023 | 2023







# TYPICAL AREAS



STATION 3

# ELEVATED PLATFORM STATION (PERIMETER VERTICAL ACCESS)















# CENTER PLATFORM STATION



# ELEVATED PLATFORM STATION (CENTRAL VERTICAL ACCESS)



# SIDE SPLIT PLATFORM STATION



# PEDESTRIAN ENVIRONMENT

#### PEDESTRIAN REALM



METRO

### PEDESTRIAN ENVIRONMENT

#### PEDESTRIAN REALM

City of Houston *Users' Guide for Walkable Places* and *Transit-Oriented Development (Walkable Places)* - September 2020, indicates Pedestrian Realm as a Key Element and defines it as the area between the back-of-curb (BOC), or the edge of a streets pavement, and the ground floor building facade. It includes and unobstructed sidewalk for walking and a safety buffer area.

#### RIGHT-OF-WAY (ROW)

The City of Houston defines ROW as any public thoroughfare such as a street or road that typically includes travel lanes, median, utilities (poles, lighting), and may also include a safety buffer, si