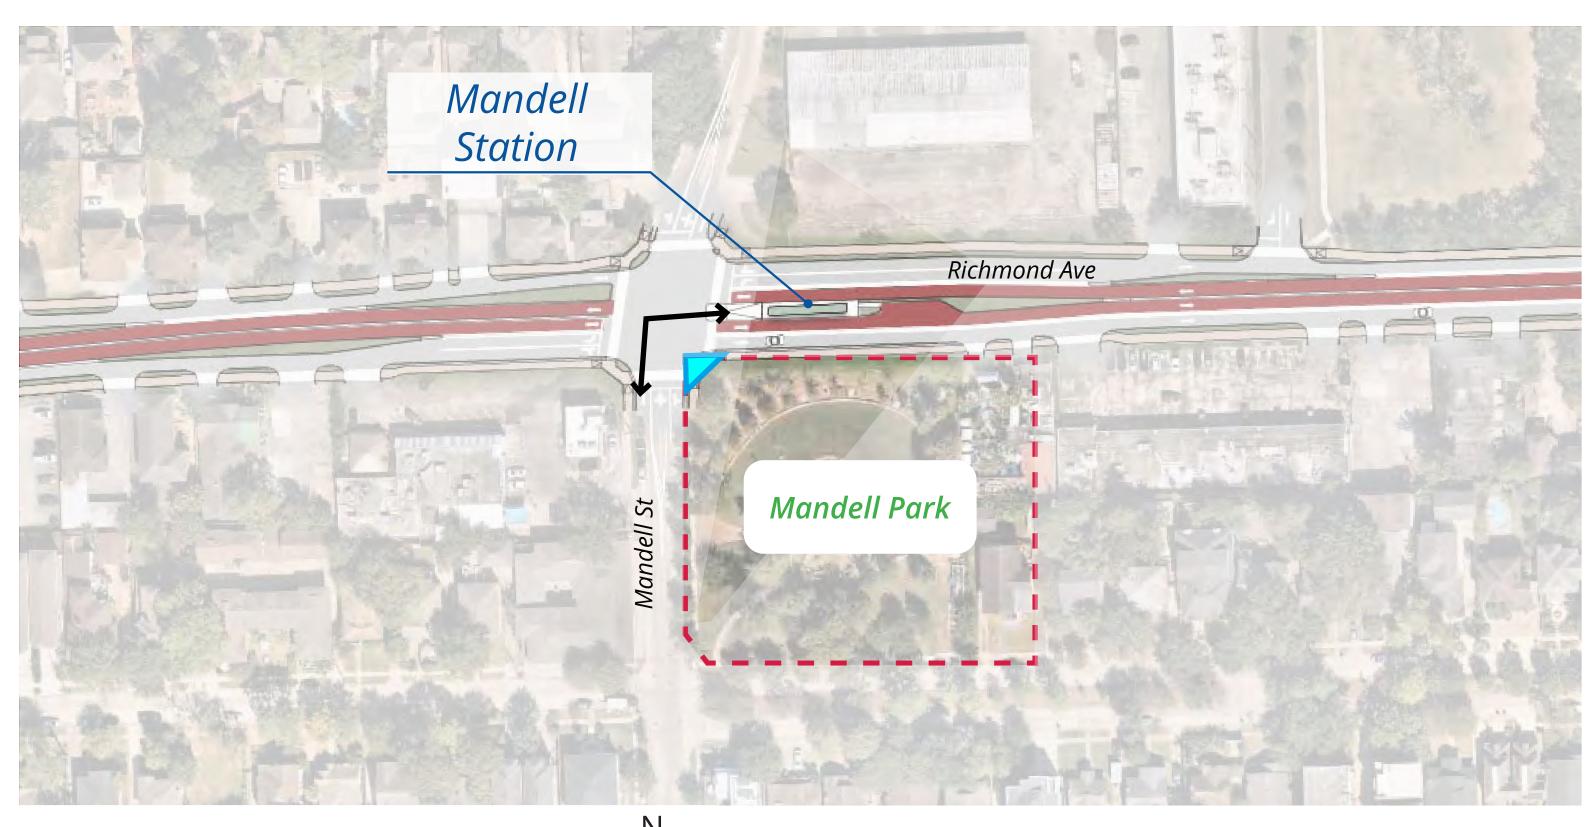

### ACCESSIBILITY IMPROVEMENTS AT PARKS

As part of the METRORapid University Corridor Project, METRO will be building sidewalks and ADA improvements at three City of Houston parks where the project passes: Mandell Park, Peggy Park, and Diez Street Park.

#### Mandell Park