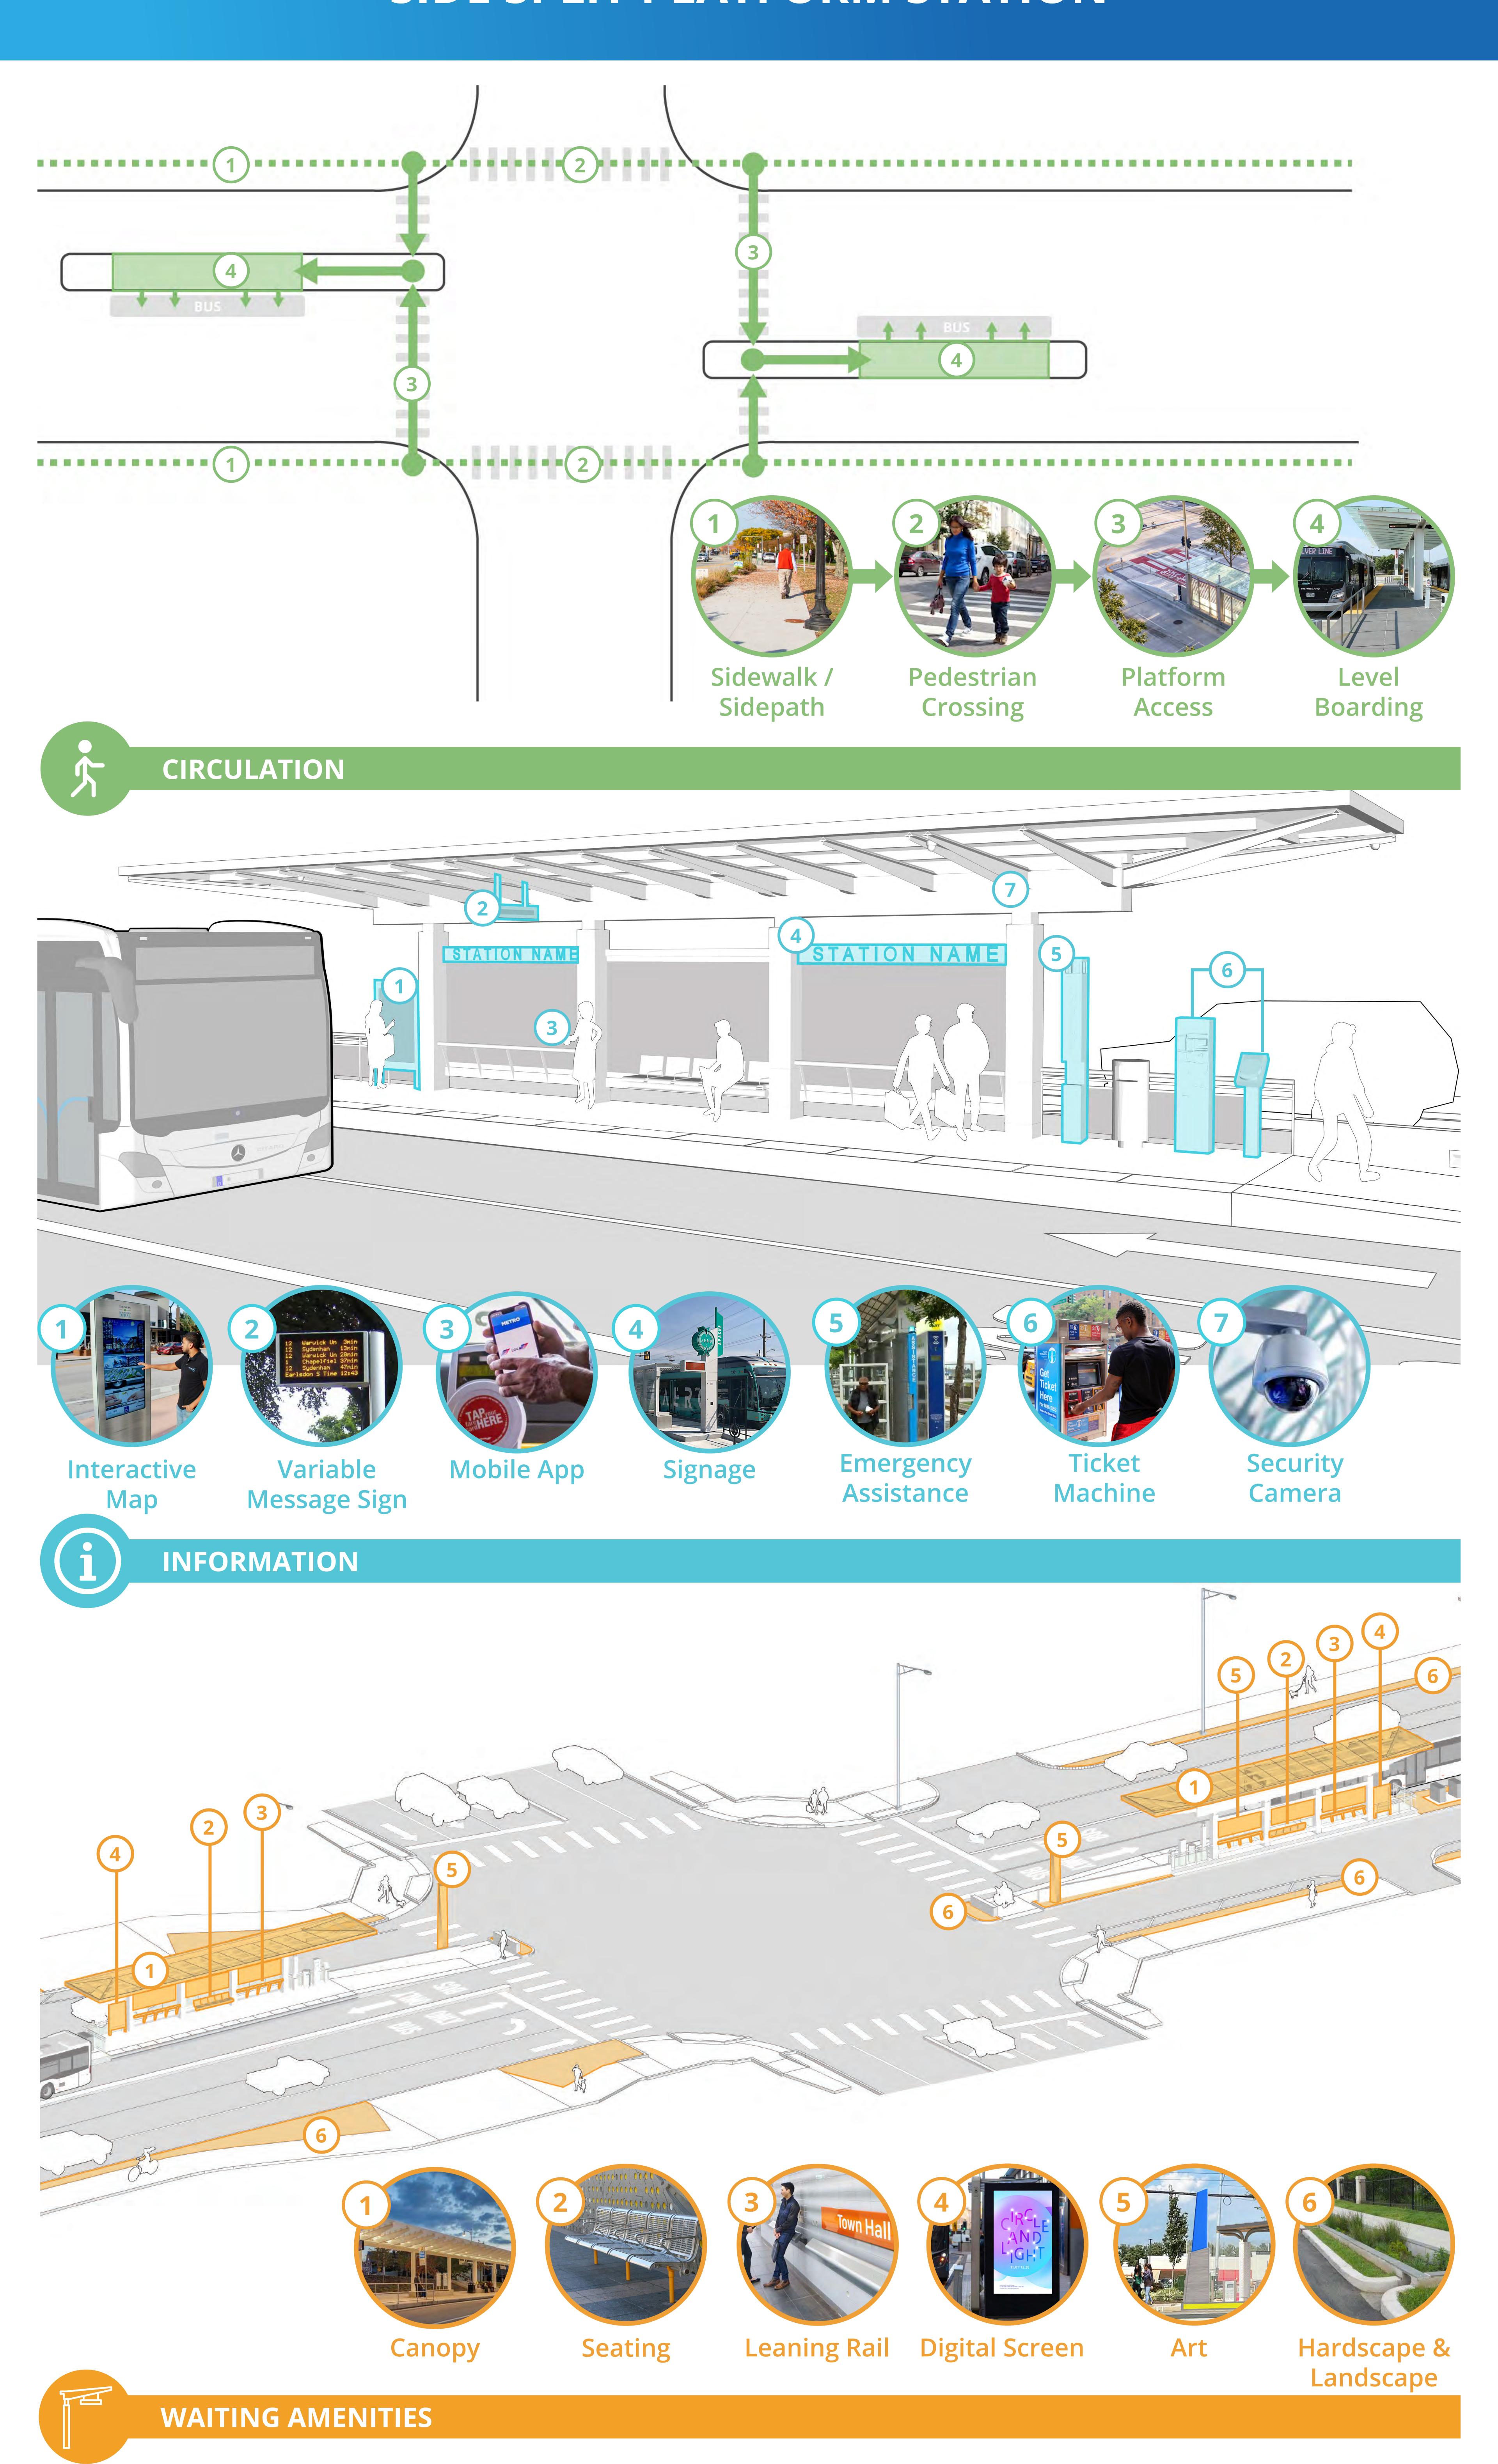

t to change based on public input and technical review.



#### LEGEND

Dedicated Transit LanesElevated Transit Lanes

Platform

General Purpose Lane
Sidewalk/Sidepath

Signalized Intersection with Pedestrian Crosswalk

Dedicated Pedestrian Crossing

Dedicated Pedestrian Cro

Dedicated Left Turn

NOT TO SCALE
Community Design Workshops | 2023





Dedicated Transit Lanes

Elevated Transit Lanes

Platform

Signalized Intersection with Pedestrian Crosswalk

Dedicated Left Turn

Dedicated Pedestrian Crossing

### SECNEIL 2

Community Design Workshops | 2023 | 2023 | 2023







# TYPICAL AREAS



STATION 3

# ELEVATED PLATFORM STATION (PERIMETER VERTICAL ACCESS)















# CENTER PLATFORM STATION



# ELEVATED PLATFORM STATION (CENTRAL VERTICAL ACCESS)



# SIDE SPLIT PLATFORM STATION



# PEDESTRIAN ENVIRONMENT

#### PEDESTRIAN REALM



METRO

### PEDESTRIAN ENVIRONMENT

#### PEDESTRIAN REALM

City of Houston *Users' Guide for Walkable Places* and *Transit-Oriented Development (Walkable Places)* - September 2020, indicates Pedestrian Realm as a Key Element and defines it as the area between the back-of-curb (BOC), or the edge of a streets pavement, and the ground floor building facade. It includes and unobstructed sidewalk for walking and a safety buffer area.

#### RIGHT-OF-WAY (ROW)

The City of Houston defines ROW as any public thoroughfare such as a street or road that typically includes travel lanes, median, utilities (poles, lighting), and may also include a safety buffer, sidewalk, other hardscape and landscape.

#### SAFETY BUFFER

Also indicated as a Key Elemen