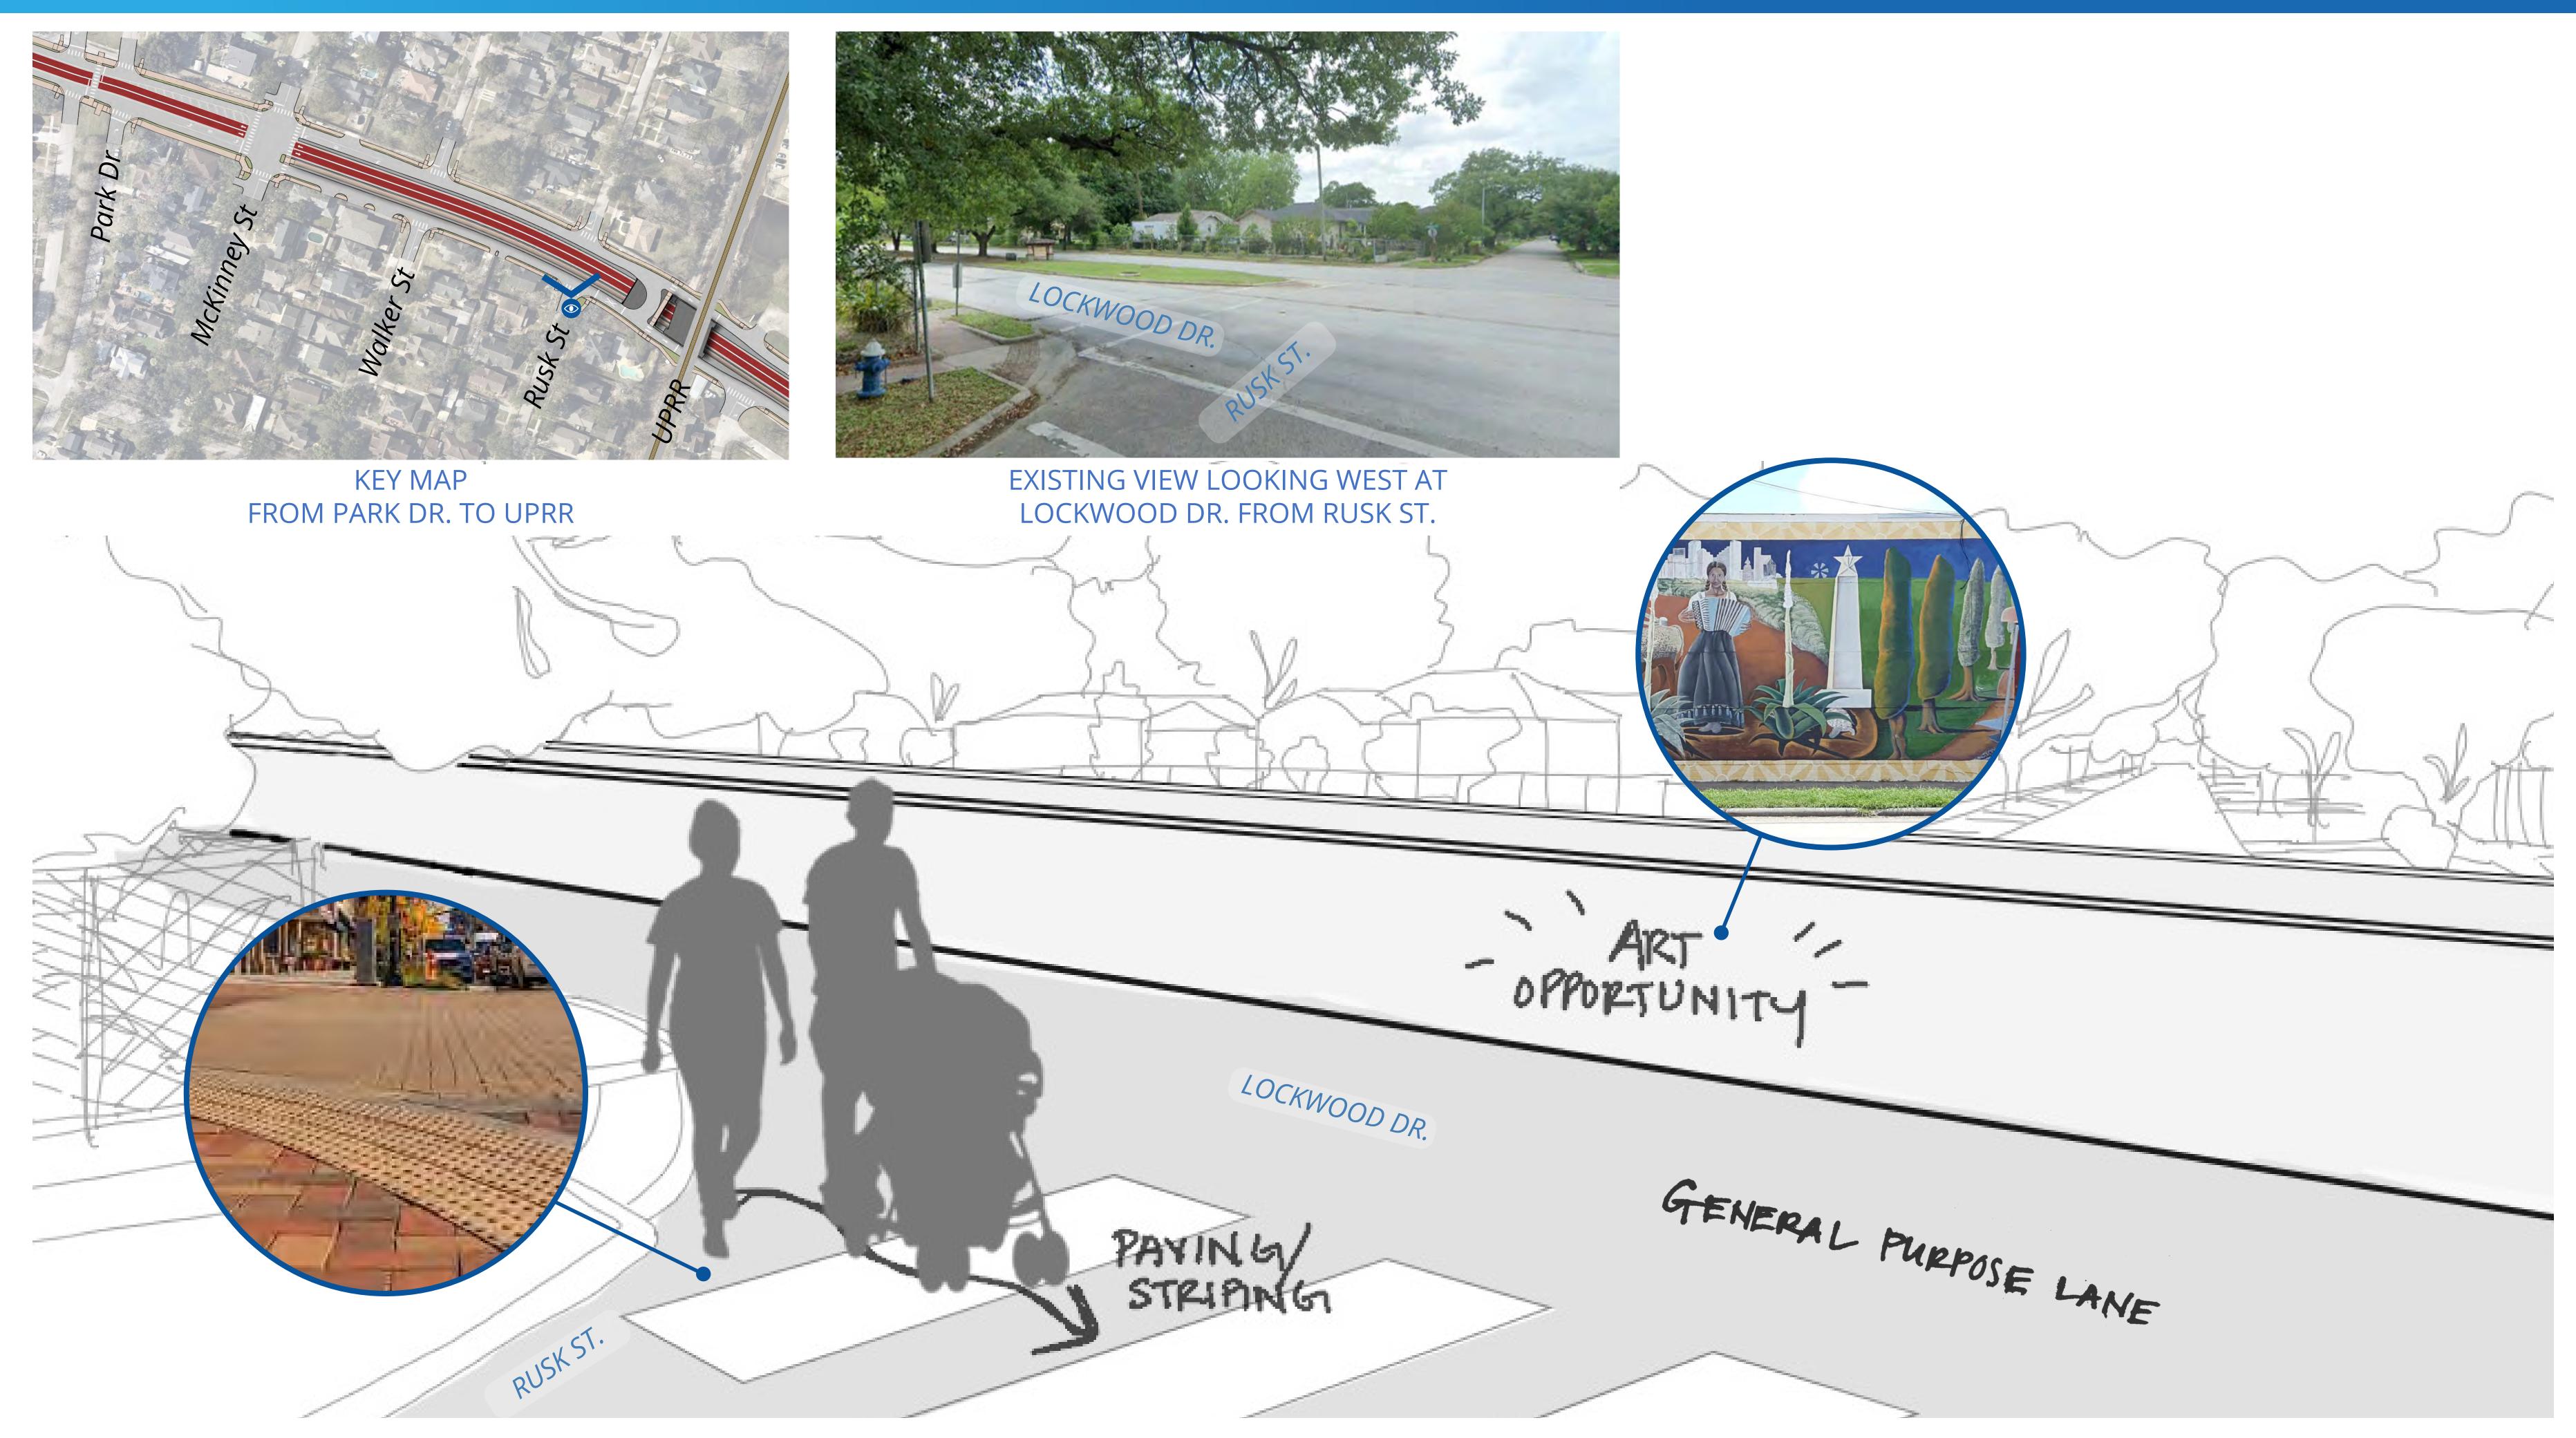

PROPOSED VIEW LOOKING WEST AT LOCKWOOD DR. FROM WALKER ST.

PROPOSED VIEW LOOKING NORTH ON LOCKWOOD DR. AT MCKINNEY ST. INTERSECTION

PROPOSED VIEW LOOKING WEST AT LOCKWOOD DR. FROM RUSK ST.

PROPOSED VIEW LOOKING SOUTH AT LOCKWOOD DR. (AT-GRADE)