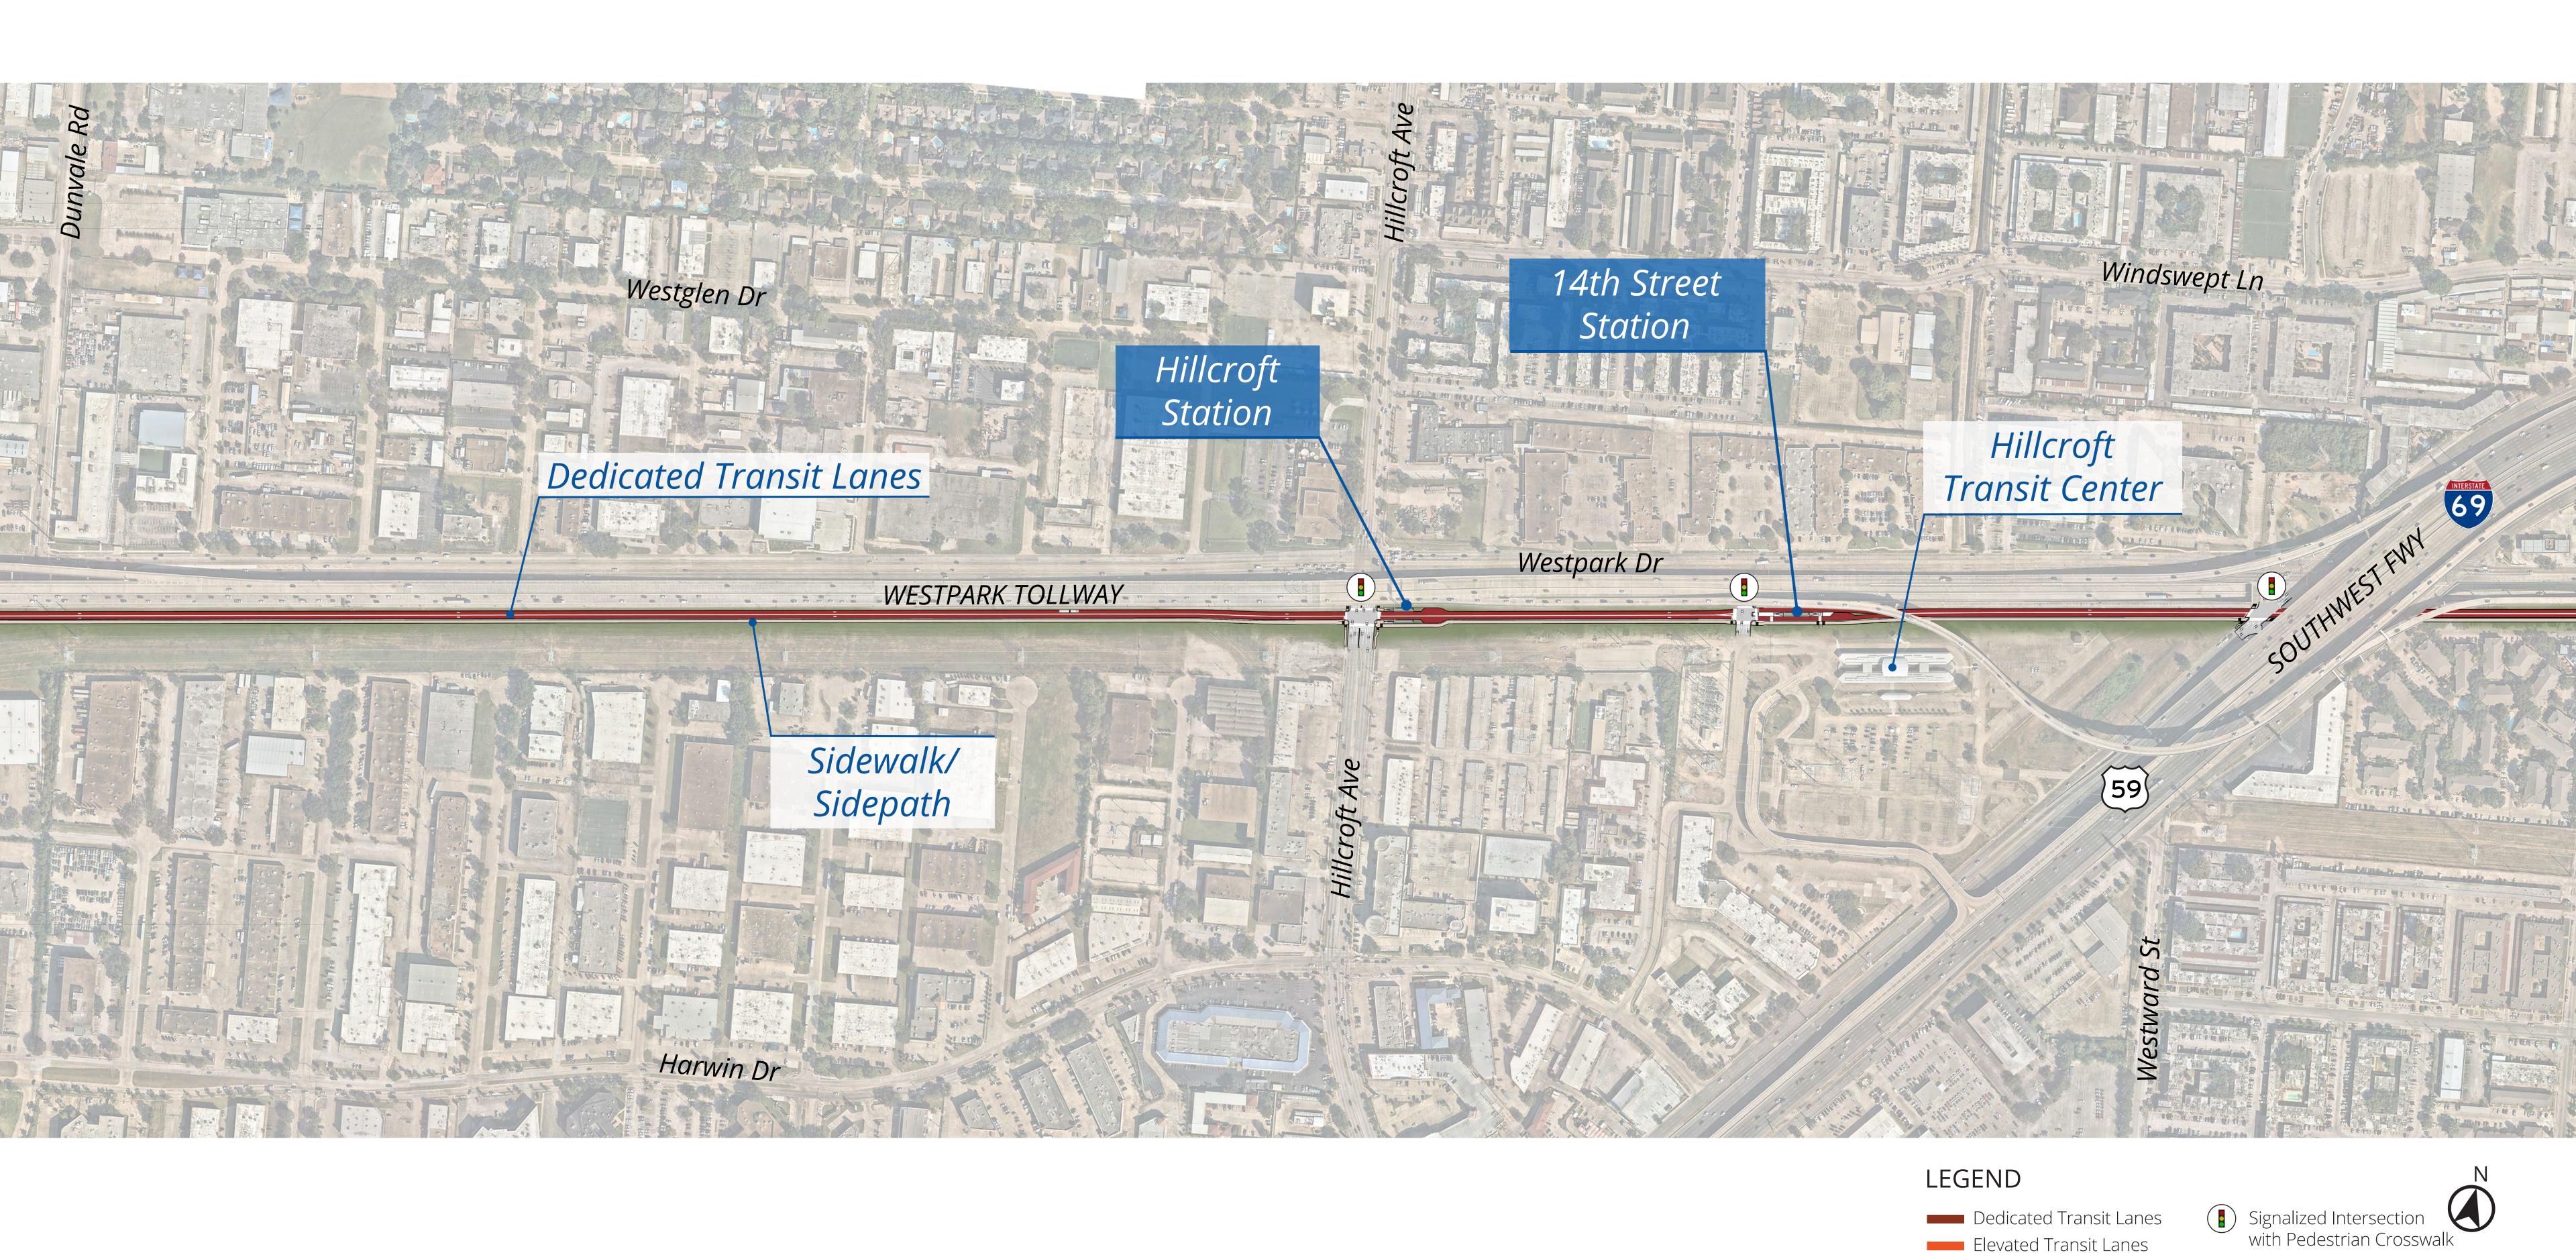

# SEGMENT MAP

STATION 2

#### Illustrations for representational purposes only. Preliminary and subject to change based on public input and technical review.

Dedicated Transit Lanes Elevated Transit Lanes

Platform General Purpose Lane Sidewalk/Sidepath