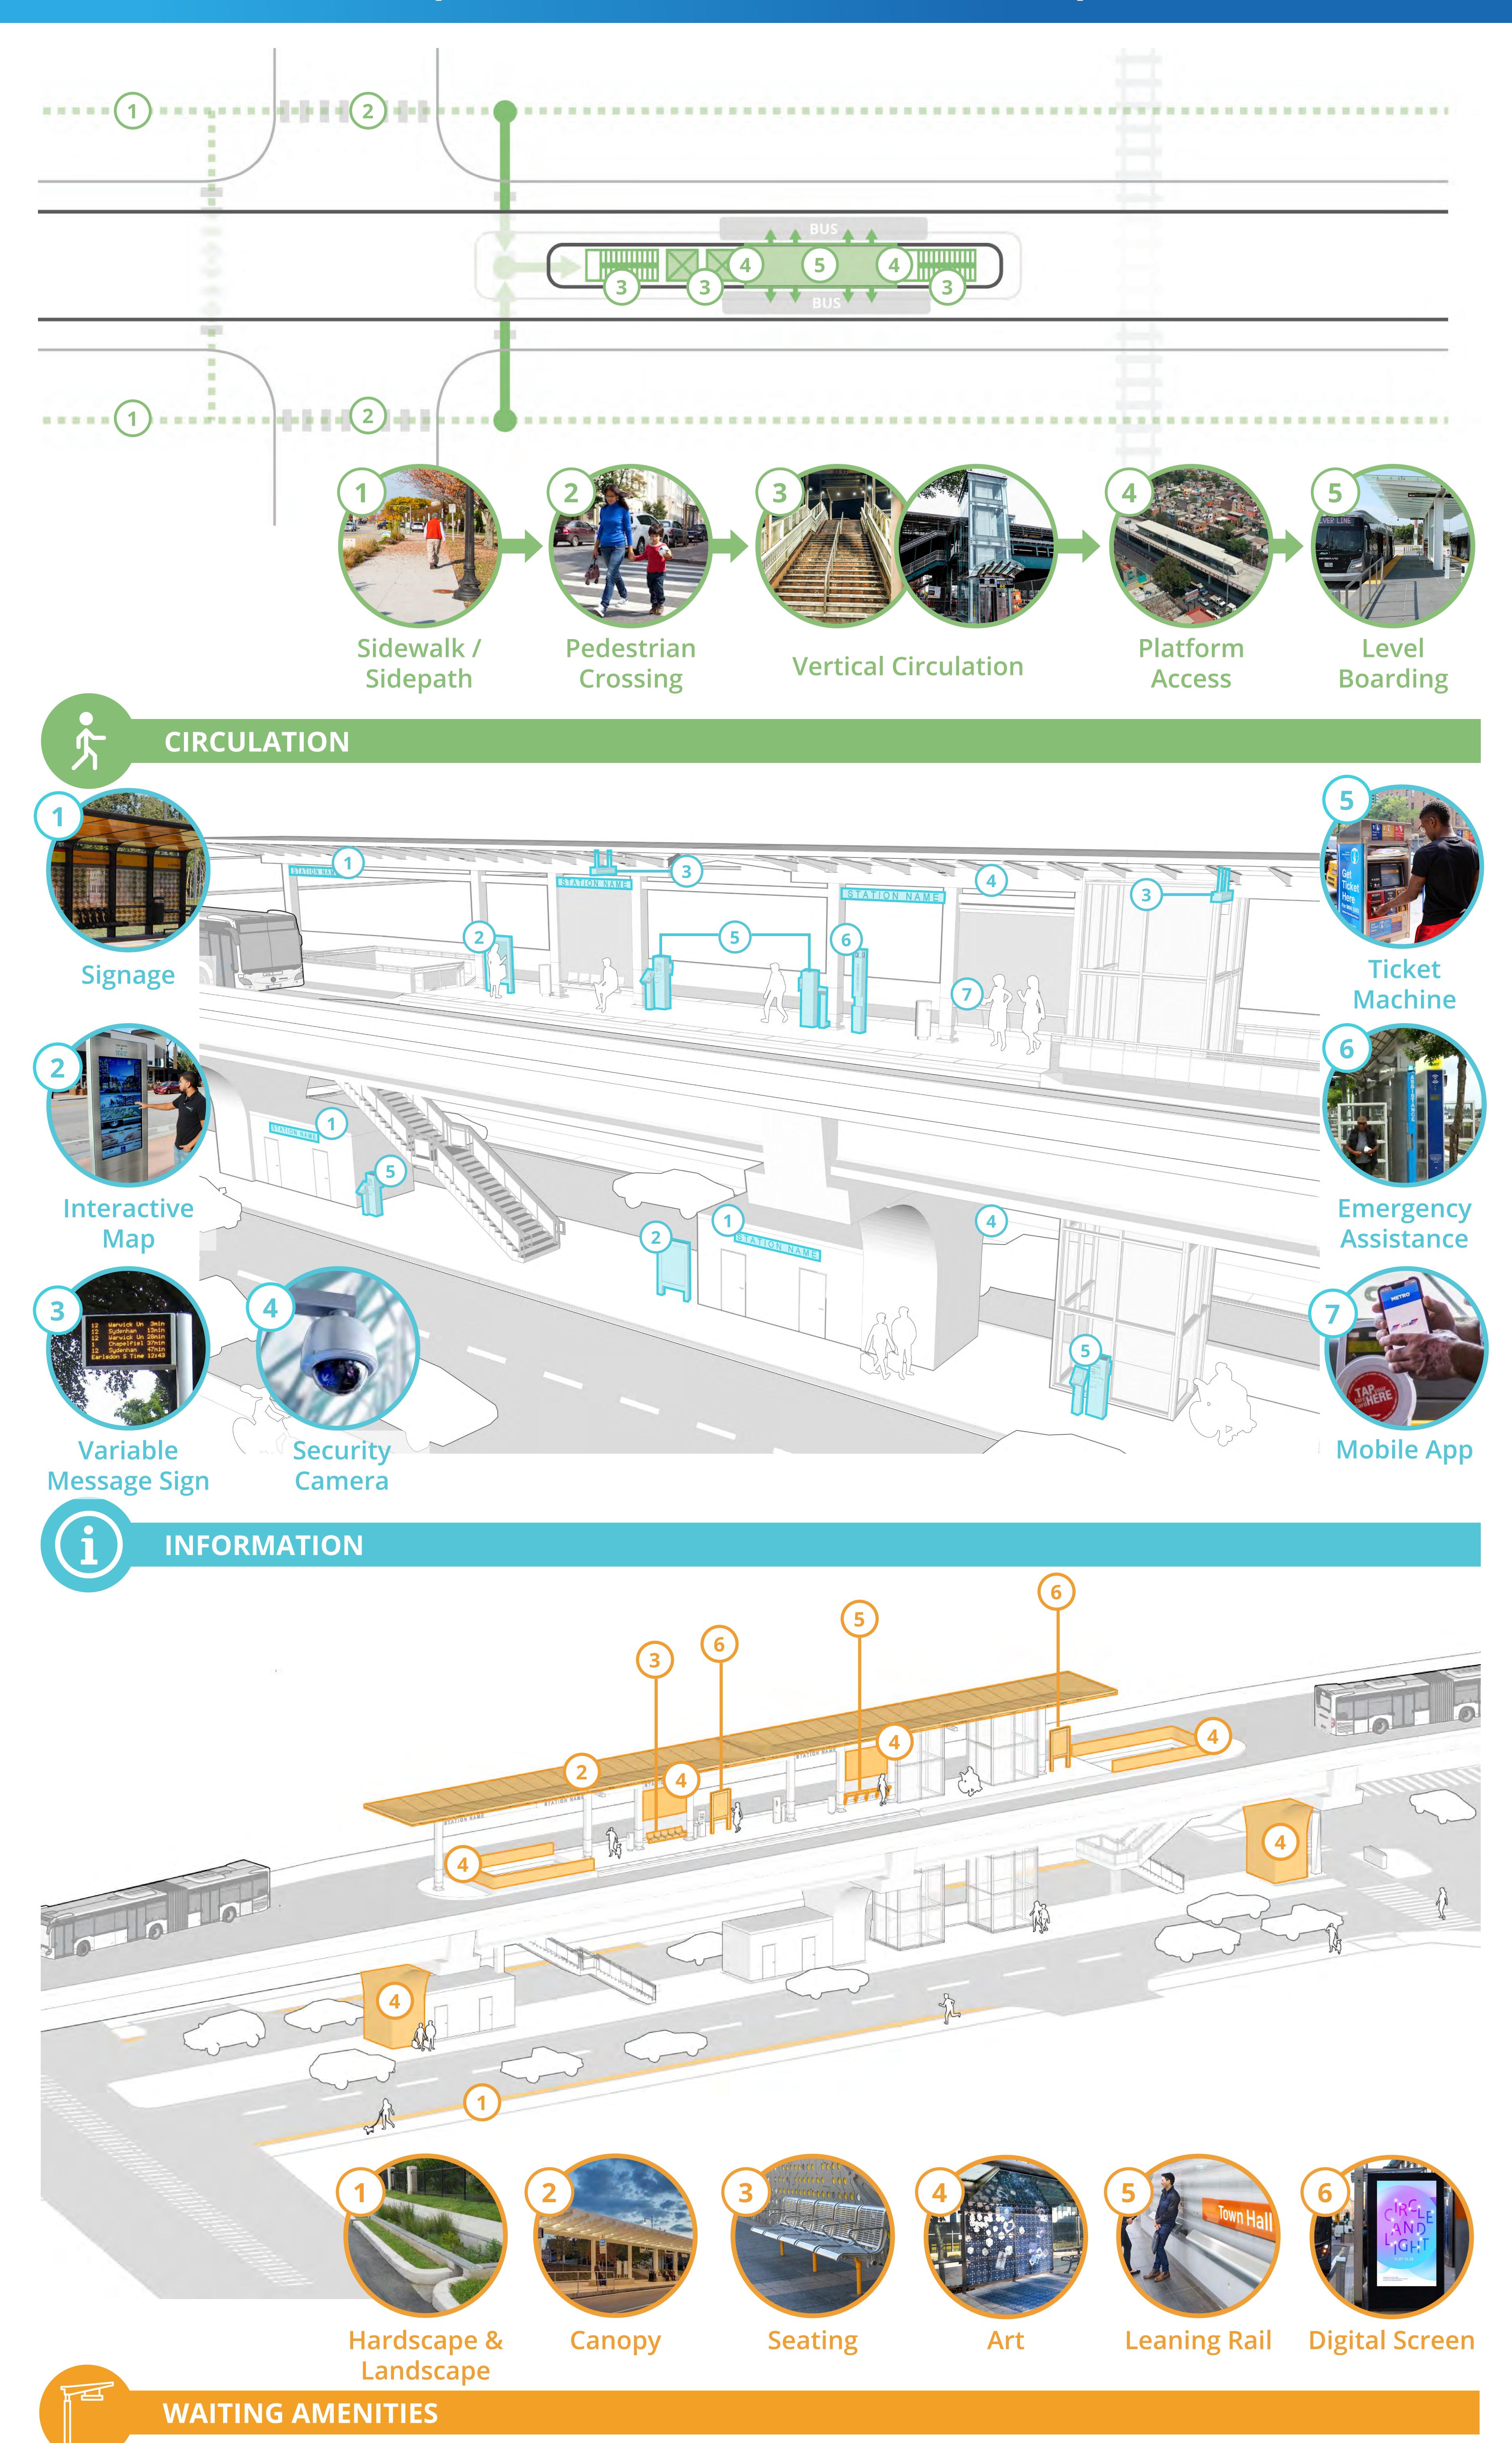

# ELEVATED PLATFORM STATION (PERIMETER VERTICAL ACCESS)

# ELEVATED PLATFORM STATION (CENTRAL VERTICAL ACCESS)