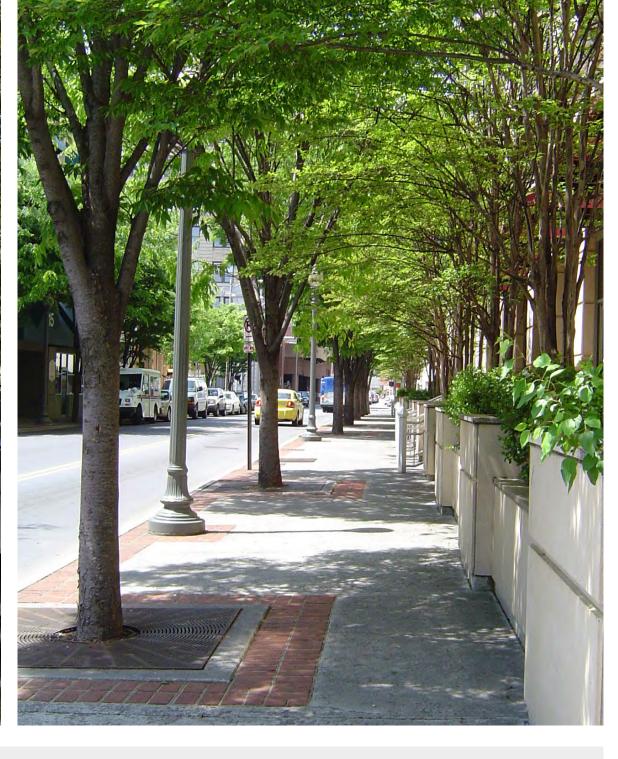

#### LANDSCAPING

Landscape is an important element within the pedestrian realm, especially in the safety buffer. It provides important shade, storm water management and protection from automobiles. Installed street trees within the Pedestrian Realm must be chosen from an approved list provided by the City of Houston.

#### Street Tree Requirements

- 1 tree per 30 linear feet of frontage
- 3" caliper size for transit corridor street
- Credit for trees 4" caliper or more
- Credit for preserving existing trees

#### Street Tree Planting

- Spacing no closer than 20 feet
- At least 3 feet from back of curb to center line of tree trunk