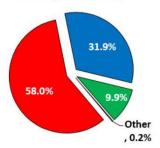

# Local Network: Local Bus

Service Map

Average Weekday

| May 2020  |                    |                     |                   |  |  |  |  |  |  |  |
|-----------|--------------------|---------------------|-------------------|--|--|--|--|--|--|--|
| Frequency | Average<br>Weekday | Average<br>Saturday | Average<br>Sunday |  |  |  |  |  |  |  |
| Red       | 58.0%              | 57.2%               | 56.9%             |  |  |  |  |  |  |  |
| Blue      | 31.9%              | 32.5%               | 32.7%             |  |  |  |  |  |  |  |
| Green     | 9.9%               | 10.1%               | 10.1%             |  |  |  |  |  |  |  |
| Other     | 0.2%               | 0.2%                | 0.2%              |  |  |  |  |  |  |  |
| Total     | 100%               | 100%                | 100%              |  |  |  |  |  |  |  |