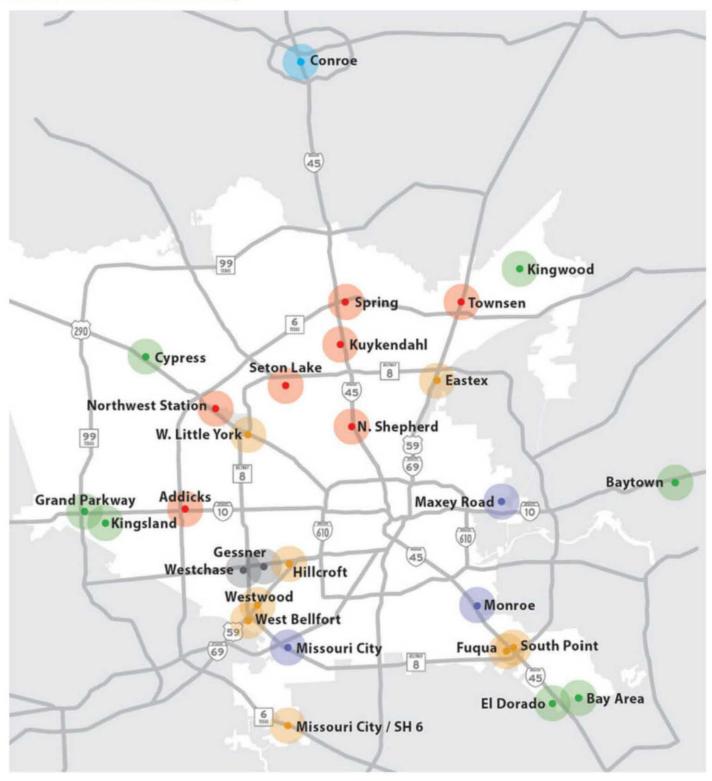

|  |  |
| MacGroger Park / Martin Luther King Is   |              | 262                                                                                                             | 26                    |  |  |  |  |
| MacGregor Park / Martin Luther King, Jr. | 000          |                                                                                                                 | 26                    |  |  |  |  |
| Palm Center Transit Center               | 326          | the second se |                       |  |  |  |  |
|                                          | 326<br>2,018 | 1,674                                                                                                           | 1,70                  |  |  |  |  |

**Commuter Network: Park & Ride Service Map** 



# Commuter Network: Park & Ride

Average Weekday Ridership & Performance Indicators

| #   170 Missouri City   202 Kuykendahl   204 Spring   212 Seton Lake   214 Northwest S   215 West Little Y   217 Cypress   221 Kingsland   222 Grand Parkw   228 Addicks   236 Maxey Road   244 Monroe   245 Bay Area   247 Fuqua   248 El Dorado   255 Kingwood   256 Eastex   257 Townsen                                                                                                                                                                                                                                                                                                                                                                                                         | r<br>tation