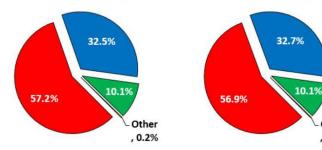

# Local Network: Local Bus

Service Map

Average Weekday

| May 2020  |                    |                     |                   |  |  |  |  |  |  |  |
|-----------|--------------------|---------------------|-------------------|--|--|--|--|--|--|--|
| Frequency | Average<br>Weekday | Average<br>Saturday | Average<br>Sunday |  |  |  |  |  |  |  |
| Red       | 58.0%              | 57.2%               | 56.9%             |  |  |  |  |  |  |  |
| Blue      | 31.9%              | 32.5%               | 32.7%             |  |  |  |  |  |  |  |
| Green     | 9.9%               | 10.1%               | 10.1%             |  |  |  |  |  |  |  |
| Other     | 0.2%               | 0.2%                | 0.2%              |  |  |  |  |  |  |  |
| Total     | 100%               | 100%                | 100%              |  |  |  |  |  |  |  |

Average Saturday

Average Sunday

Other

, 0.2%