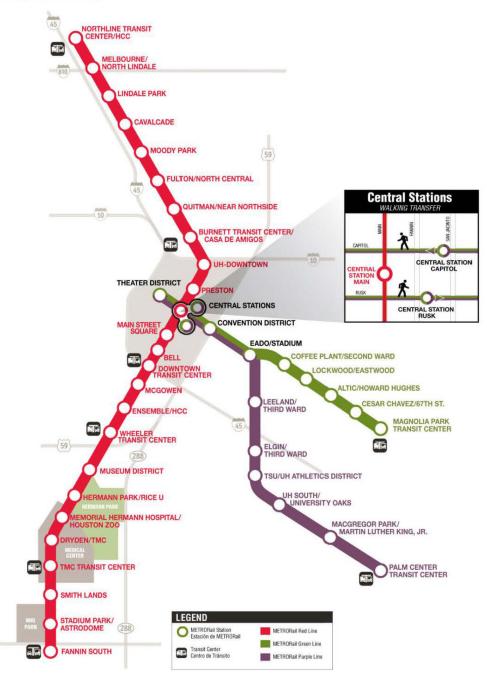

Local Network: Light Rail Service Map

# Local Network: Light Rail

Average Daily Ridership

| May 2020                                 | Aver         | Average Boardings                                                                                               |                       |  |  |  |  |
|------------------------------------------|--------------|-----------------------------------------------------------------------------------------------------------------|-----------------------|--|--|--|--|
| May 2020                                 | Weekday      | Saturday                                                                                                        | Sunday                |  |  |  |  |
| ed Line                                  |              |                                                                                                                 |                       |  |  |  |  |
| Northline Transit Center / HCC           | 1,793        | 1,471                                                                                                           | 1,34                  |  |  |  |  |
| Melbourne / North Lindale                | 138          | 102                                                                                                             | 10                    |  |  |  |  |
| Lindale Park                             | 98           | 79                                                                                                              | 7                     |  |  |  |  |
| Cavalcade                                | 443          | 357                                                                                                             | 30                    |  |  |  |  |
| Moody Park                               | 347          | 316                                                                                                             | 30                    |  |  |  |  |
| Fulton / North Central                   | 641          | 584                                                                                                             | 51                    |  |  |  |  |
| Quitman / Near Northside                 | 330          | 238                                                                                                             | 19                    |  |  |  |  |
| Burnett Transit Center / Casa De Amigos  | 817          | 287                                                                                                             | 24                    |  |  |  |  |
| UH-Downtown                              | 140          | 100                                                                                                             | 11                    |  |  |  |  |
| Preston                                  | 1,237        | 859                                                                                                             | 83                    |  |  |  |  |
| Central Station Main                     | 954          | 623                                                                                                             | 59                    |  |  |  |  |
| Main Street Square                       | 1,074        | 732                                                                                                             | 61                    |  |  |  |  |
| Bell                                     | 343          | 240                                                                                                             | 23                    |  |  |  |  |
| Downtown Transit Center                  | 1,658        | 1,219                                                                                                           | 1,10                  |  |  |  |  |
| McGowen                                  | 717          | 572                                                                                                             | 47                    |  |  |  |  |
| Ensemble / HCC                           | 968          | 639                                                                                                             | 57                    |  |  |  |  |
| Wheeler Transit Center                   | 1,432        | 1,072                                                                                                           | 91                    |  |  |  |  |
| Museum District                          | 620          | 229                                                                                                             | 38                    |  |  |  |  |
| Hermann Park / Rice U                    | 257          | 211                                                                                                             | 21                    |  |  |  |  |
| Memorial Hermann Hospital / Houston Zoo  | 1,309        | 366                                                                                                             | 33                    |  |  |  |  |
| Dryden / TMC                             | 1,918        | 391                                                                                                             | 33                    |  |  |  |  |
| TMC Transit Center                       | 1,349        | 807                                                                                                             | 71                    |  |  |  |  |
| Smith Lands                              | 1,662        | 152                                                                                                             | 14                    |  |  |  |  |
| Stadium Park / Astrodome                 | 239          | 162                                                                                                             | 13                    |  |  |  |  |
| Fannin South                             | 1,555        | 879                                                                                                             | 83                    |  |  |  |  |
| ed Line Total                            | 22,041       | 12,682                                                                                                          | 11,63                 |  |  |  |  |
| reen Line                                |              |                                                                                                                 |                       |  |  |  |  |
| Theater District                         | 172          | 97                                                                                                              | 10                    |  |  |  |  |
| Central Station                          | 424          | 280                                                                                                             | 24                    |  |  |  |  |
| Convention District                      | 61           | 43                                                                                                              | 4                     |  |  |  |  |
| EaDo / Stadium                           | 196          | 145                                                                                                             | 12                    |  |  |  |  |
| Coffee Plant / Second Ward               | 190          | 149                                                                                                             | 13                    |  |  |  |  |
| Lockwood / Eastwood                      | 188          | 138                                                                                                             | 11                    |  |  |  |  |
| Altic / Howard Hughes                    | 186          | 153                                                                                                             | 12                    |  |  |  |  |
| Cesar Chavez / 67th Street               | 138          | 107                                                                                                             | 10                    |  |  |  |  |
| Magnolia Park Transit Center             | 517          | 363                                                                                                             | 31                    |  |  |  |  |
| reen Line Total                          | 2,073        | 1,475                                                                                                           | 1,30                  |  |  |  |  |
| urple Line                               | -30          |                                                                                                                 | and the second second |  |  |  |  |
| Theater District                         | 174          | 131                                                                                                             | 14                    |  |  |  |  |
| Central Station                          | 404          | 325                                                                                                             | 33                    |  |  |  |  |
| Convention District                      | 67           | 67                                                                                                              | 6                     |  |  |  |  |
| EaDo / Stadium                           | 214          | 197                                                                                                             | 22                    |  |  |  |  |
| Leeland / Third Ward                     | 151          | 127                                                                                                             | 11                    |  |  |  |  |
| Elgin / Third Ward                       | 233          | 208                                                                                                             | 20                    |  |  |  |  |
| TSU / UH Athletics District              | 194          | 155                                                                                                             | 15                    |  |  |  |  |
| UH South / University Oaks               | 78           | 55                                                                                                              | 5                     |  |  |  |  |
| On South / University Oaks               | 177          | 147                                                                                                             | 0<br>14               |  |  |  |  |
| MacGroger Park / Martin Luther King Is   |              | 262                                                                                                             | 26                    |  |  |  |  |
| MacGregor Park / Martin Luther King, Jr. | 000          |                                                                                                                 | 26                    |  |  |  |  |
| Palm Center Transit Center               | 326          | the second se |                       |  |  |  |  |
|                                          | 326<br>2,018 | 1,674                                                                                                           | 1,70                  |  |  |  |  |