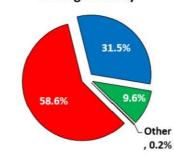

## Average Weekday

| June 2020 |                    |                     |                   |  |  |  |  |  |  |  |
|-----------|--------------------|---------------------|-------------------|--|--|--|--|--|--|--|
| Frequency | Average<br>Weekday | Average<br>Saturday | Average<br>Sunday |  |  |  |  |  |  |  |
| Red       | 59.7%              | 58.8%               | 58.6%             |  |  |  |  |  |  |  |
| Blue      | 30.2%              | 31.3%               | 31.5%             |  |  |  |  |  |  |  |
| Green     | 9.6%               | 9.6%                | 9.6%              |  |  |  |  |  |  |  |
| Other     | 0.5%               | 0.2%                | 0.2%              |  |  |  |  |  |  |  |
| Total     | 100%               | 100%                | 100%              |  |  |  |  |  |  |  |

## Average Sunday