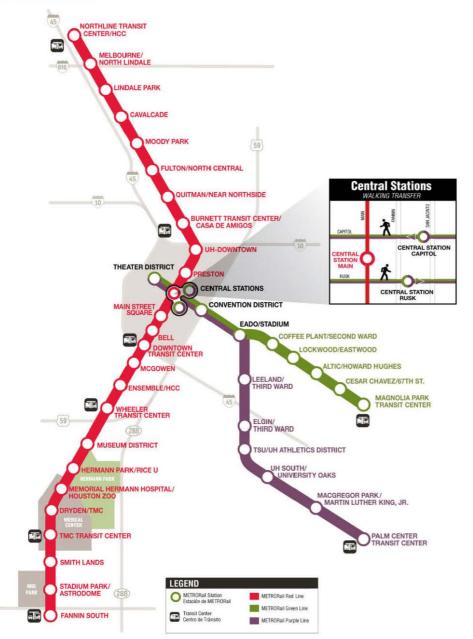

| 0.14                          | 99                   | 1.79                          | 0.24                          | 82                   | 1.48   | 0.20                          |
| 363       | Missouri City              | 131                  | 2.38                          | 0.46                          | 89                   | 2.05                          | 0.40                          | 83                   | 1.93   | 0.37                          |
|           | Total                      | 238                  | 1.12                          | 0.20                          | 195                  | 1.38                          | 0.23                          | 172                  | 1.22   | 0.20                          |

### Local Network: Light Rail Service Map

610



## Local Network: Light Rail

Average Daily Ridership

| June 2020                                                                                   |            | age Board                  |                               |
|---------------------------------------------------------------------------------------------|------------|----------------------------|-------------------------------|
|                                                                                             | Weekday    | Saturday                   | Sunday                        |
| Red Line                                                                                    | No.        | u                          |                               |
| Northline Transit Center / HCC