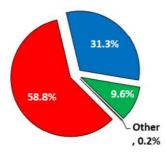

## Average Weekday

| June 2020 |                    |                     |                   |  |  |  |  |  |  |  |
|-----------|--------------------|---------------------|-------------------|--|--|--|--|--|--|--|
| Frequency | Average<br>Weekday | Average<br>Saturday | Average<br>Sunday |  |  |  |  |  |  |  |
| Red       | 59.7%              | 58.8%               | 58.6%             |  |  |  |  |  |  |  |
| Blue      | 30.2%              | 31.3%               | 31.5%             |  |  |  |  |  |  |  |
| Green     | 9.6%               | 9.6%                | 9.6%              |  |  |  |  |  |  |  |
| Other     | 0.5%               | 0.2%                | 0.2%              |  |  |  |  |  |  |  |
| Total     | 100%               | 100%                | 100%              |  |  |  |  |  |  |  |

**Average Saturday** 