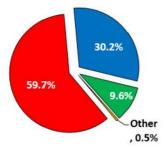

## Average Weekday

| June 2020 |                    |                     |                   |  |  |  |  |  |  |  |
|-----------|--------------------|---------------------|-------------------|--|--|--|--|--|--|--|
| Frequency | Average<br>Weekday | Average<br>Saturday | Average<br>Sunday |  |  |  |  |  |  |  |
| Red       | 59.7%              | 58.8%               | 58.6%             |  |  |  |  |  |  |  |
| Blue      | 30.2%              | 31.3%               | 31.5%             |  |  |  |  |  |  |  |
| Green     | 9.6%               | 9.6%                | 9.6%              |  |  |  |  |  |  |  |
| Other     | 0.5%               | 0.2%                | 0.2%              |  |  |  |  |  |  |  |
| Total     | 100%               | 100%                | 100%              |  |  |  |  |  |  |  |