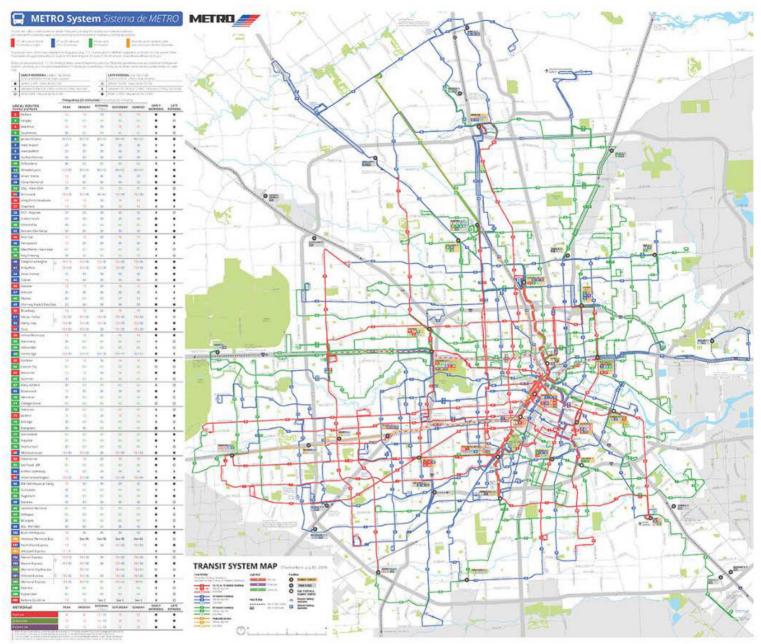

## Local Network: Local Bus

Service Map

## Average Weekday

| June 2020 |                    |                     |                   |  |  |  |  |  |  |  |
|-----------|--------------------|---------------------|-------------------|--|--|--|--|--|--|--|
| Frequency | Average<br>Weekday | Average<br>Saturday | Average<br>Sunday |  |  |  |  |  |  |  |
| Red       | 59.7%              | 58.8%               | 58.6%             |  |  |  |  |  |  |  |
| Blue      | 30.2%              | 31.3%               | 31.5%             |  |  |  |  |  |  |  |
| Green     | 9.6%               | 9.6%                | 9.6%              |  |  |  |  |  |  |  |
| Other     | 0.5%               | 0.2%                | 0.2%              |  |  |  |  |  |  |  |
| Total     | 100%               | 100%                | 100%              |  |  |  |  |  |  |  |