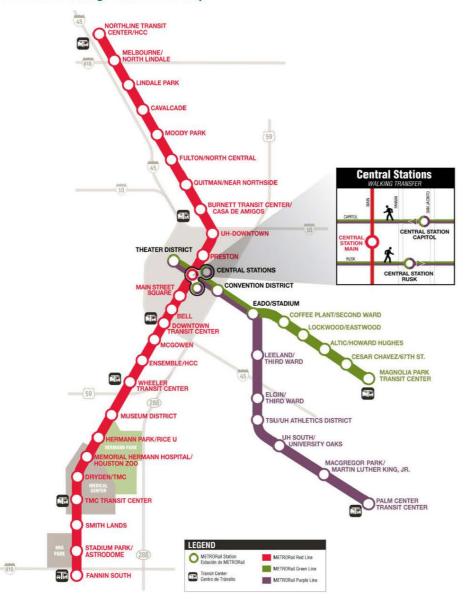

# **Local Network: Light Rail Service Map**

#### **Light Rail**

**Monthly Total** 

There were 1,411K boardings on all three light rail lines in May 2019 compared to 1,564K boardings in May 2018, a decrease of 153K boardings (or 10 percent). Red line ridership decreased by 8 percent, Green line ridership decreased by 12 percent, and Purple line ridership decreased by 20 percent in May 2019 compared to May 2018. There was no change in calendar mix in May 2019 relative to May 2018. There were 4 service interruption days in May 2019 on the Red line compared to none in May 2018. During this time period, the Red line was shut down from the University of Houston - Downtown to Northline Transit Center. Additionally, there were 5 service interruption days in the Purple line in May 2019 compared to none in 2018.

Average Daily Ridership: Weekday / Saturday / Sunday

Average Weekday ridership on the Red, Green, and Purple lines decreased by less than 1K boardings (or 1 percent), increased by less than 1K boardings (or 4 percent) and decreased by less than 1K boardings (or 3 percent) respectively in May 2019 compared to May 2018. Average Saturday ridership on Red, Green, and Purple lines decreased by less than 2K boardings (or 8 percent), decreased by less than 1K boardings (or 2 percent), and increased by less than 1K for 3 percent), increased by less than 1K boardings (or 4 percent), and increased by less than 1K boardings (or 9 percent) respectively in May 2019 compared to May 2018. Average Sunday ridership on Red, Green, and Purple lines increased by less than 1K (or 3 percent), increased by less than 1K boardings (or 4 percent), and increased by less than 1K boardings (or 9 percent) respectively in May 2019 compared to May 2018 respectively.