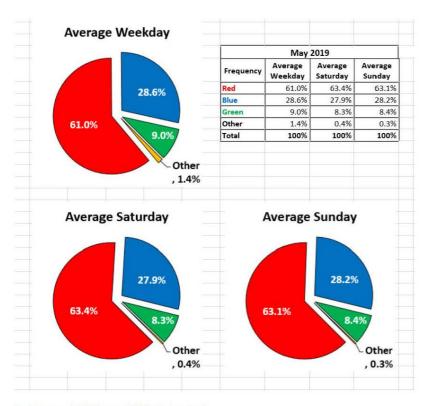

### **Monthly Total Ridership**

| Monthly<br>Total<br>Ridership | Lo        | cal Networ | k         | Commuter<br>Network | Entire<br>Network |
|-------------------------------|-----------|------------|-----------|---------------------|-------------------|
| May                           | Local Bus | Light Rail | Total     | Park & Ride         | Grand Total       |
| 2019                          | 5,120,813 | 1,434,925  | 6,555,737 | 680,862             | 7,236,600         |
| 2018                          | 5,152,372 | 1,564,620  | 6,716,993 | 685,834             | 7,402,827         |
| Change                        | -31,560   | -129,696   | -161,255  | -4,972              | -166,227          |
| Percent                       | -1%       | -8%        | -2%       | -1%                 | -2%               |

### **Average Daily Ridership**

| Average<br>Weekday | Loca      | al Netwoi  | r <b>k</b> | Commuter<br>Network | Entire<br>Network |
|--------------------|-----------|------------|------------|---------------------|-------------------|
| May                | Local Bus | Light Rail | Total      | Park & Ride         | Grand Total       |
| 2019               | 191,120   | 58,052     | 249,172    | 31,297              | 280,469           |
| 2018               | 190,189   | 58,487     | 248,676    | 31,174              | 279,850           |
| Change             | 931       | -435       | 496        | 123                 | 619               |
| Percent            | 0%        | -1%        | 0%         | 0%                  | 0%                |

| Average<br>Saturday | Loca      | al Netwo   | k       | Commuter<br>Network | Entire<br>Network |
|---------------------|-----------|------------|---------|---------------------|-------------------|
| May                 | Local Bus | Light Rail | Total   | Park & Ride         | Grand Total       |
| 2019                | 122,304   | 29,366     | 151,670 | N/A                 | 151,670           |
| 2018                | 120,559   | 31,126     | 151,685 |                     | 151,685           |
| Change              | 1,745     | -1,760     | -16     |                     | -16               |
| Percent             | 1%        | -6%        | 0%      |                     | 0%                |
|                     |           |            |         |                     |                   |

| Average<br>Sunday | Loca      | al Netwo   | r <b>k</b> | Commuter<br>Network | Entire<br>Network |
|-------------------|-----------|------------|------------|---------------------|-------------------|
| May               | Local Bus | Light Rail | Total      | Park & Ride         | Grand Total       |
| 2019              | 99,387    | 26,015     | 125,402    | N/A                 | 125,402           |
| 2018              | 97,178    | 25,126     | 122,303    |                     | 122,303           |
| Change            | 2,210     | 889        | 3,099      |                     | 3,099             |
| Percent           | 2%        | 4%         | 3%         |                     | 3%                |