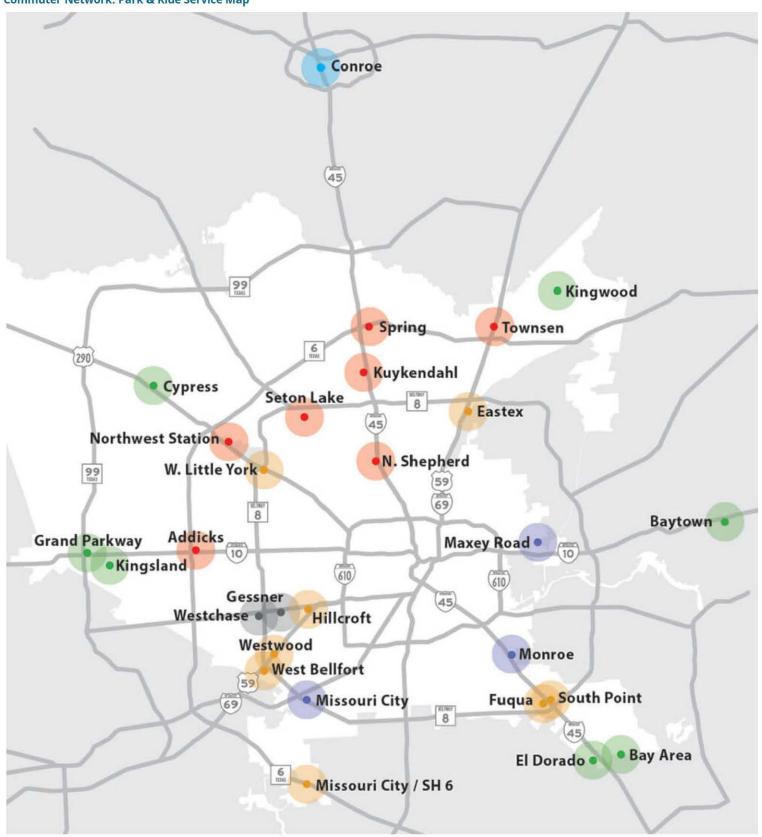

## Commuter Network: Park & Ride Service Map

## Commuter Network: Park & Ride

Average Weekday Ridership & Performance Indicators

| August 2019 |                                   | Weekday              |                               |                               |
|-------------|-----------------------------------|----------------------|-------------------------------|-------------------------------|
| #           | Route                             | Average<br>Boardings | Boardings per<br>Revenue Hour | Boardings per<br>Revenue Mile |
|             | Peak                              | Period               |                               |                               |
| 170         | Missouri City                     | 916                  | 26.82                         | 1.01                          |
| 202         | Kuykendahl                        | 1,650                | 25.10                         | 1.01                          |
| 204         | Spring                            | 1,322                | 31.31                         | 1.06                          |
| 212         | Seton Lake                        | 1,010                | 20.17                         | 0.91                          |
| 214         | Northwest Station                 | 1,905                | 26.17                         | 0.87                          |
| 216         | West Little York                  | 509                  | 16.27                         | 0.65                          |
| 217         | Cypress                           | 2,329                | 30.43                         | 0.96                          |
| 221         | Kingsland                         | 2,179                | 23.75                         | 0.78                          |
| 222         | Grand Parkway                     | 3,021                | 34.86                         | 1.14                          |
| 228         | Addicks                           | 1,946                | 28.07                         | 1.04                          |
| 236         | Maxey Road / Baytown              | 482                  | 18.85                         | 0.81                          |
| 244         | Monroe                            | 495                  | 21.59                         | 1.09                          |
| 246         | Bay Area                          | 1,193                | 19.32                         | 0.79                          |
| 247         | Fugua                             | 867                  | 28.42                         | 1.30                          |
| 248         | El Dorado                         | 637                  | 19.04                         | 0.75                          |
| 255         | Kingwood                          | 827                  | 18.47                         | 0.60                          |
| 256         | Eastex                            | 948                  | 35.21                         | 1.26                          |
| 257         | Townsen                           | 1,009                | 31.71                         | 1.13                          |
| 261         | West Loop                         | 236                  | 12.38                         | 0.66                          |
| 262         | Westwood                          | 641                  | 19.69                         | 0.81                          |
| 265         | West Bellfort                     | 2,892                | 34.67                         | 1.42                          |
| 283         | Kuykendahl - Greenway/Uptown      | 351                  | 16.80                         | 0.71                          |
| 291         | Conroe                            | 72                   | 8.36                          | 0.26                          |
| 292         | Southwest Corridor - TMC          | 504                  | 13.27                         | 0.63                          |
| 297         | Gulf Corridor - TMC               | 1,015                | 26.28                         | 1.04                          |
| 298         | Katy Corridor - TMC               | 1,500                | 22.24                         | 1.03                          |
| 230         | Subtotal                          | 30,459               | 25.24                         | 0.95                          |
|             |                                   | Peak                 | 25.21                         | 0.50                          |
| 209         | North Corridor Midday/Evening     | 611                  | 20.75                         | 0.80                          |
| 219         | Northwest Corridor Midday/Evening | 400                  | 13.76                         | 0.57                          |
| 229         | Katy Corridor Midday/Evening      | 734                  | 22.35                         | 0.83                          |
| 249         | Gulf Corridor Midday/Evening      | 336                  | 9.41                          | 0.49                          |
| 259         | Eastex Corridor Midday/Evening    | 280                  | 13.18                         | 0.45                          |
| 269*        | Southwest Corridor Midday/Evening | 278                  | 11.61                         | 0.64                          |
|             | Subtotal                          | 2,639                | 15.32                         | 0.64                          |
|             | Grand Total                       | 33,098               | 24.00                         | 0.92                          |