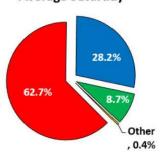

# Average Weekday

| August 2019 |                    |                     |                   |  |  |  |  |  |  |
|-------------|--------------------|---------------------|-------------------|--|--|--|--|--|--|
| Frequency   | Average<br>Weekday | Average<br>Saturday | Average<br>Sunday |  |  |  |  |  |  |
| Red         | 60.7%              | 62.7%               | 63.2%             |  |  |  |  |  |  |
| Blue        | 28.9%              | 28.2%               | 27.7%             |  |  |  |  |  |  |
| Green       | 9.0%               | 8.7%                | 8.7%              |  |  |  |  |  |  |
| Other       | 1.5%               | 0.4%                | 0.4%              |  |  |  |  |  |  |
| Total       | 100%               | 100%                | 100%              |  |  |  |  |  |  |