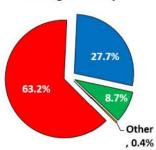

# Average Weekday

| August 2019 |                    |                     |                   |  |  |  |  |  |  |
|-------------|--------------------|---------------------|-------------------|--|--|--|--|--|--|
| Frequency   | Average<br>Weekday | Average<br>Saturday | Average<br>Sunday |  |  |  |  |  |  |
| Red         | 60.7%              | 62.7%               | 63.2%             |  |  |  |  |  |  |
| Blue        | 28.9%              | 28.2%               | 27.7%             |  |  |  |  |  |  |
| Green       | 9.0%               | 8.7%                | 8.7%              |  |  |  |  |  |  |
| Other       | 1.5%               | 0.4%                | 0.4%              |  |  |  |  |  |  |
| Total       | 100%               | 100%                | 100%              |  |  |  |  |  |  |