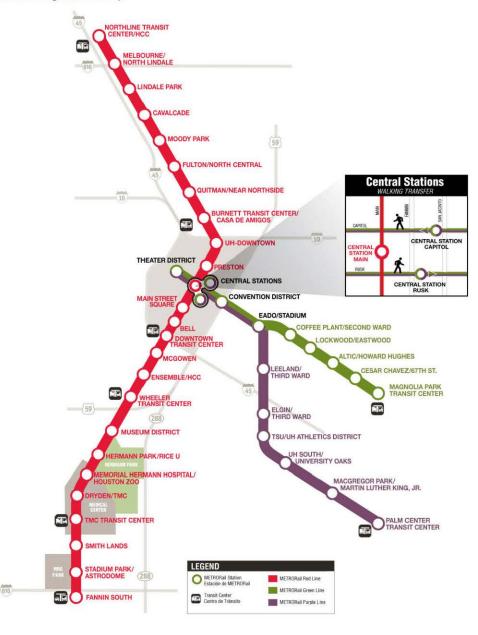

#### Local Network: Light Rail Service Map

# Local Network: Light Rail

Average Daily Ridership

| 33,143<br>266<br>180<br>763<br>521<br>1,061<br>570<br>885<br>1,076<br>2,877<br>1,090<br>3,497<br>1,354<br>1,991 | 2,108 158 111 555 448 844 374 403 255 1,436                   | 1,800<br>153<br>93<br>472<br>354<br>679<br>346<br>1,130 |
|-----------------------------------------------------------------------------------------------------------------|---------------------------------------------------------------|---------------------------------------------------------|
| 266<br>180<br>763<br>521<br>1,061<br>570<br>885<br>1,076<br>3,020<br>22,877<br>1,090<br>1,354<br>1,991          | 158<br>111<br>555<br>448<br>844<br>374<br>403<br>255<br>1,436 | 153<br>93<br>472<br>354<br>678<br>346<br>346            |
| 266<br>180<br>763<br>521<br>1,061<br>570<br>885<br>1,076<br>3,020<br>22,877<br>1,090<br>1,354<br>1,991          | 158<br>111<br>555<br>448<br>844<br>374<br>403<br>255<br>1,436 | 153<br>93<br>472<br>354<br>678<br>346<br>346            |
| 180<br>763<br>521<br>1,061<br>570<br>885<br>1,076<br>3,020<br>2,877<br>1,090<br>3,497<br>1,354                  | 111<br>555<br>448<br>844<br>374<br>403<br>255<br>1,436        | 90<br>472<br>35-<br>679<br>340<br>340                   |
| 763<br>521<br>1,061<br>570<br>885<br>1,076<br>3,020<br>2,877<br>3,227<br>1,090<br>3,497<br>1,354<br>1,991       | 555<br>448<br>844<br>374<br>403<br>255<br>1,436<br>1,568      | 47:<br>35-<br>67:<br>34:<br>34:                         |
| 521<br>1,061<br>570<br>885<br>1,076<br>3,020<br>2,877<br>3,227<br>1,090<br>3,497<br>1,354<br>1,991              | 448<br>844<br>374<br>403<br>255<br>1,436<br>1,568             | 35-<br>679<br>346<br>340<br>198                         |
| 1,061<br>570<br>885<br>1,076<br>3,020<br>2,877<br>3,227<br>1,090<br>3,497<br>1,354<br>1,991                     | 844<br>374<br>403<br>255<br>1,436<br>1,568                    | 679<br>346<br>346<br>198                                |
| 570<br>885<br>1,076<br>3,020<br>2,877<br>3,227<br>1,090<br>3,497<br>1,354<br>1,991                              | 374<br>403<br>255<br>1,436<br>1,568                           | 346<br>346<br>198                                       |
| 885<br>1,076<br>3,020<br>2,877<br>3,227<br>1,090<br>3,497<br>1,354<br>1,991                                     | 403<br>255<br>1,436<br>1,568                                  | 340<br>198                                              |
| 1,076<br>3,020<br>2,877<br>3,227<br>1,090<br>3,497<br>1,354<br>1,991                                            | 255<br>1,436<br>1,568                                         | 198                                                     |
| 3,020<br>2,877<br>3,227<br>1,090<br>3,497<br>1,354<br>1,991                                                     | 1,436<br>1,568                                                | 0.0000.000                                              |
| 2,877<br>3,227<br>1,090<br>3,497<br>1,354<br>1,991                                                              | 1,568                                                         | 1 13                                                    |
| 3,227<br>1,090<br>3,497<br>1,354<br>1,991                                                                       |                                                               | .,.01                                                   |
| 1,090<br>3,497<br>1,354<br>1,991                                                                                | . 105                                                         | 1,168                                                   |
| 3,497<br>1,354<br>1,991                                                                                         | 1,485                                                         | 1,15                                                    |
| 1,354<br>1,991                                                                                                  | 485                                                           | 38                                                      |
| 1,991                                                                                                           | 1,810                                                         | 1,66                                                    |
| - 53                                                                                                            | 825                                                           | 56                                                      |
| 000                                                                                                             | 1,023                                                         | 84:                                                     |
| 2,920                                                                                                           | 1,765                                                         | 1,45                                                    |
| 1,629                                                                                                           | 600                                                           | 55                                                      |
| 673                                                                                                             | 441                                                           | 35-                                                     |
| 3,937                                                                                                           | 812                                                           | 67                                                      |
| 4,953                                                                                                           | 870                                                           | 77                                                      |
| 3,436                                                                                                           | 1,346                                                         | 1,11                                                    |
| 3,376                                                                                                           | 349                                                           | 25                                                      |
| 858                                                                                                             | 656                                                           | 47                                                      |
| 3,484                                                                                                           | 1,559                                                         | 1,36                                                    |
| ,794                                                                                                            | 22,285                                                        | 18,362                                                  |
|                                                                                                                 |                                                               |                                                         |
| 479                                                                                                             | 307                                                           | 264                                                     |
| 1,265                                                                                                           | 960                                                           | 75                                                      |
| 412                                                                                                             | 413                                                           | 35                                                      |
| 457                                                                                                             | 534                                                           | 32                                                      |
| 415                                                                                                             | 344                                                           | 29                                                      |
| 486                                                                                                             | 332                                                           | 25                                                      |
| 426                                                                                                             | 353                                                           | 30                                                      |
| 326                                                                                                             | 271                                                           | 23                                                      |
| 1,030                                                                                                           | 789                                                           | 67                                                      |
| ,298                                                                                                            | 4,302                                                         | 3,46                                                    |
|                                                                                                                 |                                                               |                                                         |
| 854                                                                                                             | 283                                                           | 24:                                                     |
| 1,138                                                                                                           | 826                                                           | 59                                                      |
| 394                                                                                                             | 437                                                           | 30                                                      |
| 508                                                                                                             | 618                                                           | 36:                                                     |
| 190                                                                                                             | 139                                                           | 9:                                                      |
| 492                                                                                                             | 396                                                           | 34                                                      |
| 945                                                                                                             | 466                                                           | 35                                                      |
| 040                                                                                                             | 269                                                           | 19                                                      |
| 863                                                                                                             | 290                                                           | 22:                                                     |
| - 8                                                                                                             | 600                                                           | 467                                                     |
| 863                                                                                                             | 4,324                                                         | 3,180                                                   |
| 863<br>394                                                                                                      |                                                               |                                                         |
|                                                                                                                 | 394<br>817<br><b>494</b>                                      | 863 269<br>394 290<br>817 600                           |