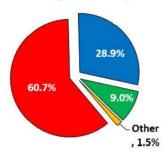

# Average Weekday

| August 2019 |                    |                     |                   |  |  |  |  |  |  |
|-------------|--------------------|---------------------|-------------------|--|--|--|--|--|--|
| Frequency   | Average<br>Weekday | Average<br>Saturday | Average<br>Sunday |  |  |  |  |  |  |
| Red         | 60.7%              | 62.7%               | 63.2%             |  |  |  |  |  |  |
| Blue        | 28.9%              | 28.2%               | 27.7%             |  |  |  |  |  |  |
| Green       | 9.0%               | 8.7%                | 8.7%              |  |  |  |  |  |  |
| Other       | 1.5%               | 0.4%                | 0.4%              |  |  |  |  |  |  |
| Total       | 100%               | 100%                | 100%              |  |  |  |  |  |  |