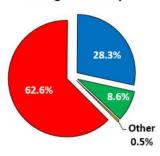

## Average Weekday

| October 2019 |                    |                     |                   |  |  |  |  |  |  |  |
|--------------|--------------------|---------------------|-------------------|--|--|--|--|--|--|--|
| Frequency    | Average<br>Weekday | Average<br>Saturday | Average<br>Sunday |  |  |  |  |  |  |  |
| Red          | 60.6%              | 62.6%               | 63.2%             |  |  |  |  |  |  |  |
| Blue         | 28.7%              | 28.3%               | 27.9%             |  |  |  |  |  |  |  |
| Green        | 9.2%               | 8.6%                | 8.6%              |  |  |  |  |  |  |  |
| Other        | 1.5%               | 0.5%                | 0.4%              |  |  |  |  |  |  |  |
| Total        | 100%               | 100%                | 100%              |  |  |  |  |  |  |  |