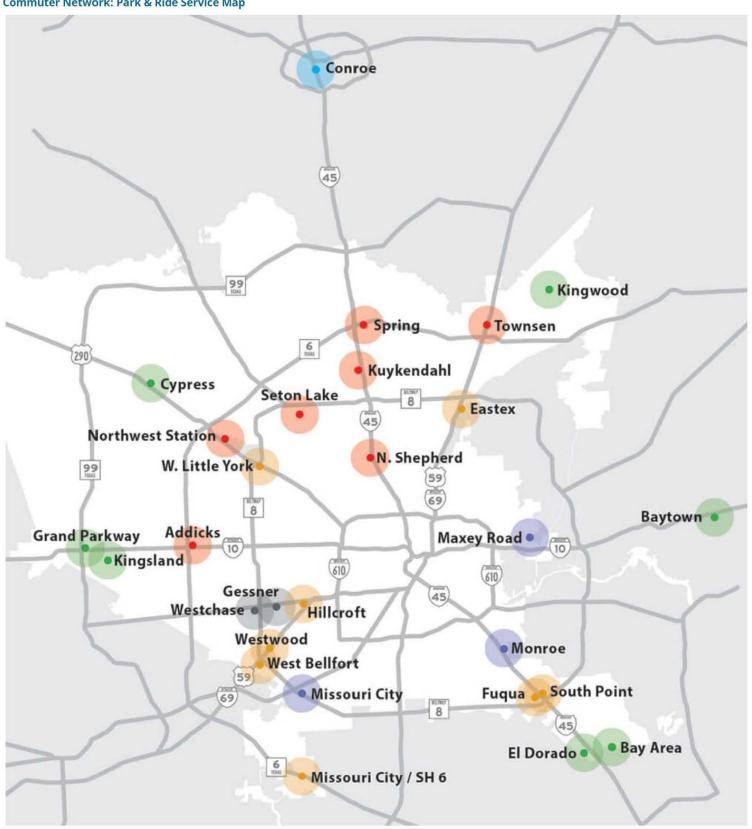

#### Park & Ride

#### Monthly Total

There were 795K Park and Ride boardings in October 2019 compared to 725K boardings in October 2018, an increase of 70K boardings (or 10 percent).

#### Average Daily Ridership: Weekday

Average Weekday ridership in October 2019 was approximately 35K boardings compared to 31K boardings October 2018, an increase of approximately 4K boardings (or 11 percent).