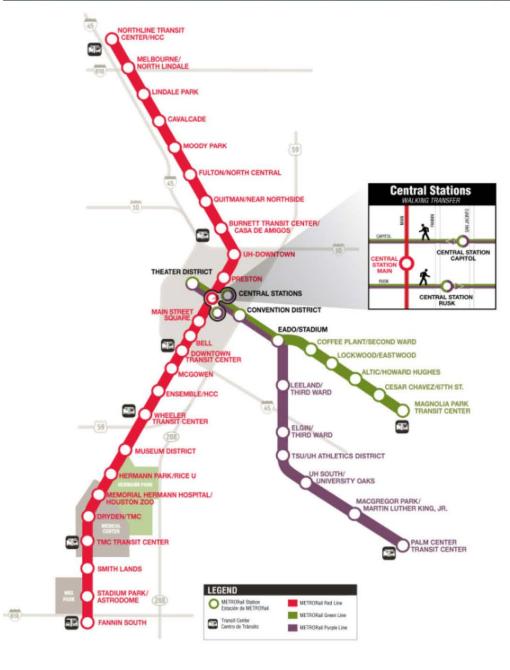

#### Light Rail

#### Monthly Total

There were 1,690K boardings on all three light rail lines in October 2019 compared to 1,738K boardings in October 2018, a decrease of 49K boardings (or 2 percent). Red line ridership decreased by 4 percent, Green line ridership increased by 10 percent, and Purple line ridership increased by 3 percent in October 2019 compared to October 2018. A downtown building fire was the primary factor for the loss on the Red line as portions were closed for three days (October 17 – 19, 2019).

#### Average Daily Ridership: Weekday / Saturday / Sunday

Average Weekday ridership on the Red, Green, and Purple lines decreased by less than 1K boardings (or 1 percent), decreased by less than 1K boardings (or 1 percent) and decreased by less than 1K boardings (or 1 percent) and decreased by 1K boardings (or 1 percent) and decreased by 1K boardings (or 1 percent), decreased by 1K boardings (or 13 percent), and decreased by 1K boardings (or 19 percent) respectively in October 2019 compared to October 2018. Average Sunday ridership on Red, Green, and Purple lines decreased by 1K (or 3 percent), decreased by less than 1K boardings (or 0 percent), and increased by less than 1K boardings (or 11 percent) respectively in October 2019 compared to October 2019 compared to October 2018 respectively.