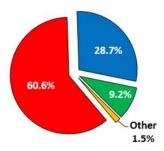

## Average Weekday

| October 2019 |                    |                     |                   |  |  |  |  |  |  |  |
|--------------|--------------------|---------------------|-------------------|--|--|--|--|--|--|--|
| Frequency    | Average<br>Weekday | Average<br>Saturday | Average<br>Sunday |  |  |  |  |  |  |  |
| Red          | 60.6%              | 62.6%               | 63.2%             |  |  |  |  |  |  |  |
| Blue         | 28.7%              | 28.3%               | 27.9%             |  |  |  |  |  |  |  |
| Green        | 9.2%               | 8.6%                | 8.6%              |  |  |  |  |  |  |  |
| Other        | 1.5%               | 0.5%                | 0.4%              |  |  |  |  |  |  |  |
| Total        | 100%               | 100%                | 100%              |  |  |  |  |  |  |  |