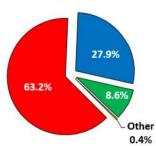

## Average Weekday

| October 2019 |                    |                     |                   |  |  |  |  |  |  |  |
|--------------|--------------------|---------------------|-------------------|--|--|--|--|--|--|--|
| Frequency    | Average<br>Weekday | Average<br>Saturday | Average<br>Sunday |  |  |  |  |  |  |  |
| Red          | 60.6%              | 62.6%               | 63.2%             |  |  |  |  |  |  |  |
| Blue         | 28.7%              | 28.3%               | 27.9%             |  |  |  |  |  |  |  |
| Green        | 9.2%               | 8.6%                | 8.6%              |  |  |  |  |  |  |  |
| Other        | 1.5%               | 0.5%                | 0.4%              |  |  |  |  |  |  |  |
| Total        | 100%               | 100%                | 100%              |  |  |  |  |  |  |  |